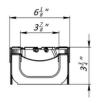

**REVISED: 2022** 

SPECIFICATION: 4"X3" PRO PLASTIC TRENCH DRAIN SYSTEM SHALL BE 39.4" (1000 mm) LONG AND THE NOMINAL CLEAR OPENING SHALL BE 4" (100 mm) WITH 6 1/4" (160 mm) OVERALL WIDTH. CHANNELS SHALL BE MANUFACTURED FROM UV STABILIZED 100% RECYCLED POLYPROPYLENE. UNITS SHALL HAVE A MALE-TO-FEMALE INTERLOCKING JOINTS THAT WILL NOT SEPARATE DURING THE INSTALLATION. CHANNELS SHALL HAVE A RADIUSED SELF CLEANING BOTTOM WITH A MANNING'S COEFFICIENT OF 0.009 AND NEUTRAL 0% BUILT-IN SLOPE. EACH UNIT WILL BE PROVIDED WITH STANDARD DUCTILE CAST IRON GRATES FASTENED TO GALVANIZED STEEL EDGE RAILS AND RATED LOAD CLASS E600 PER EN1433 LOAD SPECIFICATION.