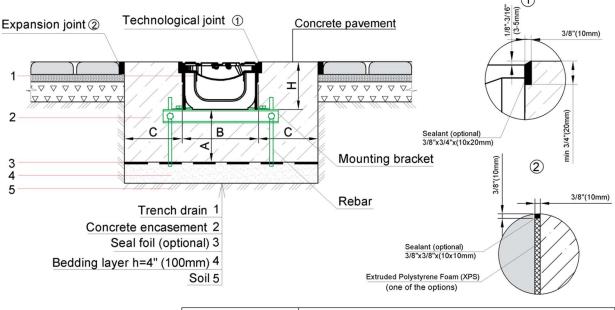

## **NOTES:**

- 1. REFER TO VODALAND-USA WEBSITE FOR DETAILED INSTALLATION INSTRUCTIONS AND SCHEMES (CATALOGUES SECTION).
- 2. SPECIFIER IS RESPONSIBLE FOR CONCRETE ENCASEMENT AND REINFORCING BASED UPON APPLICATION AND LOCAL CODES.
- 3. EXPANSION AND CONTRACTION CONTROL JOINTS AND REINFORCEMENT ARE RECOMMENDED TO PROTECT CHANNEL AND CONCRETE SURROUND. ENGINEERING ADVICE MAY BE REQUIRED.
- 4. THE FINISHED LEVEL OF THE CONCRETE SURROUND MUST BE APPROX. 1/8"-1/4" (3-5 mm) ABOVE THE TOP OF THE CHANNEL EDGE.

## 4" X 3" (200 mm x 150 mm) PRO CHANNEL

| Parameter                              | Load class |           |           |           |            |
|----------------------------------------|------------|-----------|-----------|-----------|------------|
|                                        | Class A    | Class B   | Class C   | Class D   | Class E    |
| Concrete encasement depth (A), in (mm) | 4"(100mm)  | 4"(100mm) | 6"(150mm) | 8"(200mm) | 10"(250mm) |
| Concrete encasement width (C), in (mm) | 4"(100mm)  | 4"(100mm) | 6"(150mm) | 8"(200mm) | 8"(200mm)  |