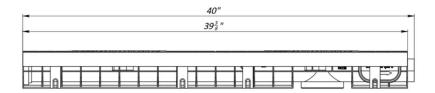

**REVISED: 2022** 

SPECIFICATION: 4"X3" PRO PLASTIC TRENCH DRAIN SYSTEM SHALL BE 39.4" (1000 mm) LONG AND THE NOMINAL CLEAR OPENING SHALL BE 4" (100 mm) WITH 6 1/4" (160 mm) OVERALL WIDTH. CHANNELS SHALL BE MANUFACTURED FROM UV STABILIZED 100% RECYCLED POLYPROPYLENE. UNITS SHALL HAVE A MALE-TO-FEMALE INTERLOCKING JOINTS THAT WILL NOT SEPARATE DURING THE INSTALLATION. CHANNELS SHALL HAVE A RADIUSED SELF CLEANING BOTTOM WITH A MANNING'S COEFFICIENT OF 0.009 AND NEUTRAL 0% BUILT-IN SLOPE. EACH UNIT WILL BE PROVIDED WITH STANDARD DUCTILE CAST IRON GRATES FASTENED TO GALVANIZED STEEL EDGE RAILS AND RATED LOAD CLASS E600 PER EN1433 LOAD SPECIFICATION.