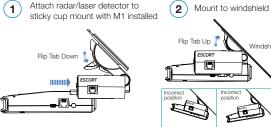

#### Attach ESCORT M1 to Sticky Cup Mount

Remove your detector from the sticky mount and attach the M1 as shown below.

THIS DEVICE COMPLIES WITH PART 15 OF THE FCC RULES. OPERATION IS SUBJECT TO THE FOLLOWING TWO CONDITIONS: (1) THIS DEVICE MAY

#### Mounting to the Windshield

Important: Make sure the M1 (not the detector) is centered on your windshield.

# Troubleshooting

Windshield

Incorrect

position

If your unit is not operating properly, please follow these troubleshooting steps:

- Make sure the power cord to the M1, as well as the pigtail cord from the M1 to the detector, are both properly connected.
- · Make sure the socket of your vehicle's cigarette lighter is clean and free of corrosion.
- Make sure the power cord's adapter is firmly seated in your cigarette lighter, and the power LED is on.
- Make sure the micro SD memory card is properly inserted into the memory card slot.
- If there is still an SD card error, format the SD card from the app. Please note this will delete all files stored on the card.