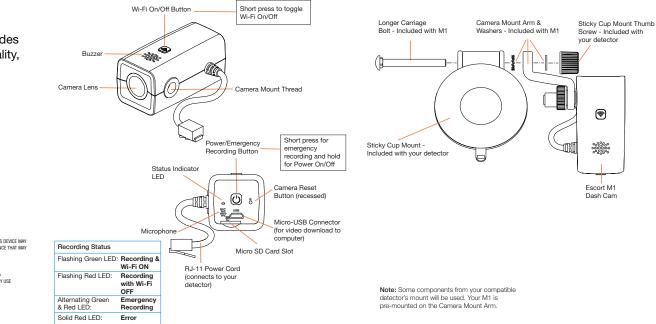

# THANK YOU! For purchasing the new ESCORT M1 Dash Cam

Working side-by-side with your compatible ESCORT or Beltronics detector, the M1 provides cutting edge features, phenomenal video quality, and ease of use.

#### ESCORT M1

- Wi-Fi Connection to the Escort M1 App
- 1080P Full HD with Enhanced Night Vision & Wide Dynamic Range
- Super-Capacitor Technology to Withstand Extreme Temperature Operation

#### Attach ESCORT M1 to Sticky Cup Mount

Remove your detector from the sticky mount and attach the M1 as shown below.

THIS DEVICE COMPLIES WITH PART 15 OF THE FCC RULES. OPERATION IS SUBJECT TO THE FOLLOWING TWO CONDITIONS: (1) THIS DEVICE MAY

#### Mounting to the Windshield

Important: Make sure the M1 (not the detector) is centered on your windshield.

## Connect the M1 to your Smartphone

Once you have installed the M1 App, follow the steps below to connect the M1 to your smartphone:

- 1. Connect to M1 Dash Cam using the Wi-Fi menu on your smartphone.
- 2. Find Wi-Fi SSID "Escort M1" and enter the password "12345678."
- 3. After your smartphone Wi-Fi is connected to the M1, live view will be available from the dash cam on the smartphone screen.