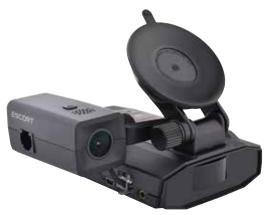

Incorrect

position

If your unit is not operating properly, please follow these troubleshooting steps:

- Make sure the power cord to the M1, as well as the pigtail cord from the M1 to the detector, are both properly connected.
- · Make sure the socket of your vehicle's cigarette lighter is clean and free of corrosion.
- Make sure the power cord's adapter is firmly seated in your cigarette lighter, and the power LED is on.
- Make sure the micro SD memory card is properly inserted into the memory card slot.
- If there is still an SD card error, format the SD card from the app. Please note this will delete all files stored on the card.

Customer service toll-free number: 1-800-543-1608 For a detailed and up-to-date FAQ's, please visit www.escortradar.com/support/fags

# ESCORT M1 DASH CAM



Radar/Laser Detector not included

#### OUICK START GUIDE Part No. 480-1166-P

©2018 ESCORT Inc.

Printed in China