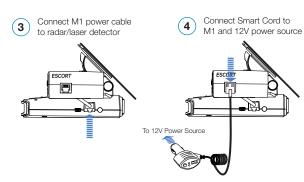

## Connect the M1 to your Smartphone

Once you have installed the M1 App, follow the steps below to connect the M1 to your smartphone:

- 1. Connect to M1 Dash Cam using the Wi-Fi menu on your smartphone.
- 2. Find Wi-Fi SSID "Escort M1" and enter the password "12345678."
- 3. After your smartphone Wi-Fi is connected to the M1, live view will be available from the dash cam on the smartphone screen.