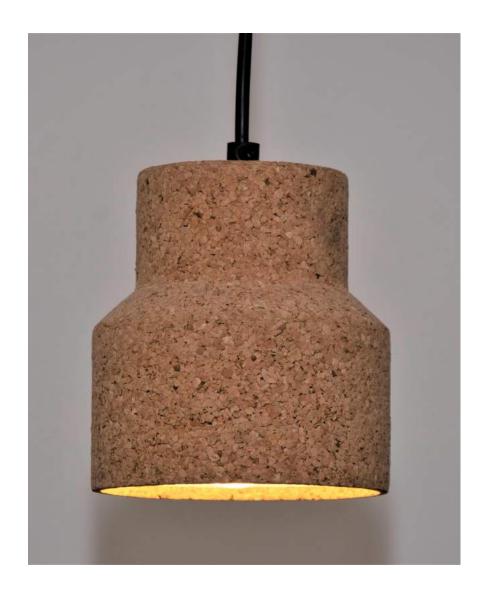

## Cork Collar Light

Highlights the unique texture of cork

Light Cork

Order code: JPSP0533 (Small) JPSP0534 (Big)

#### Sizes

Small 14cm H 5.5in H 12.5cm B 4.9in B

Big 19cm H 7.4in H 18cm B 7in B

Recommended 6-10W LED Warm white