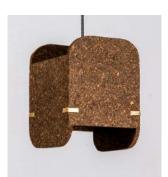

## Cork Cluster Hanging Light - 6

Highlights the unique texture of cork

Light mixed Cork with pine wood teak finish

Order code: JPSP0535

Size

80cm 12cm