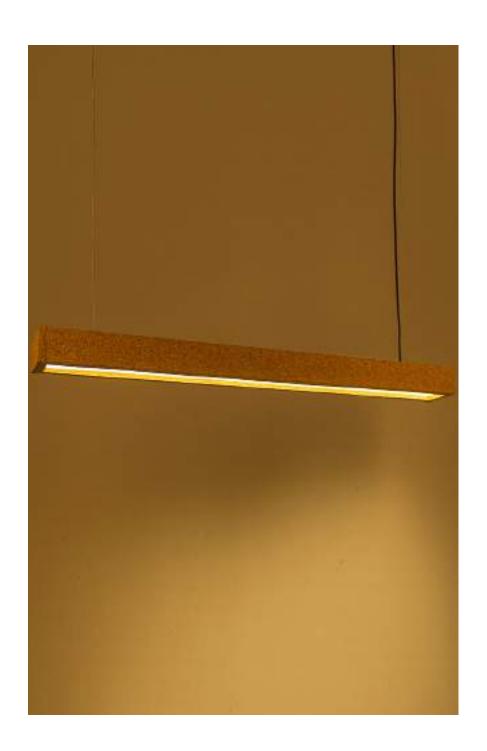

## Cork Cluster Hanging Light - 6

Highlights the unique texture of cork

Light mixed Cork with pine wood teak finish

Order code: JPSP0535

Size

80cm 12cm