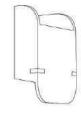

#### Wall Cork Wrap Lamp

Highlights the unique texture of cork.

Light Cork

Order code: JPSP0540

#### Size

25cm H 9.8in H 18cm W 7in W 27cm B 10.6in B