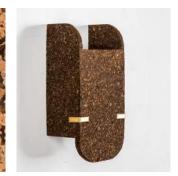

### Jude Wall Lamp Dark

Dark cork with brass inlay

Dark Cork

Order code: JPSP0777 (Large) JPSP0779 (Small)

#### Sizes

Big 33cm H 12.9in H 16.5cm W 6.4in W 9.5cm B 3.7in B

Small 27cm H 10.6in H 13.5cm W 5.3in W 8.5cm B 3.3in B