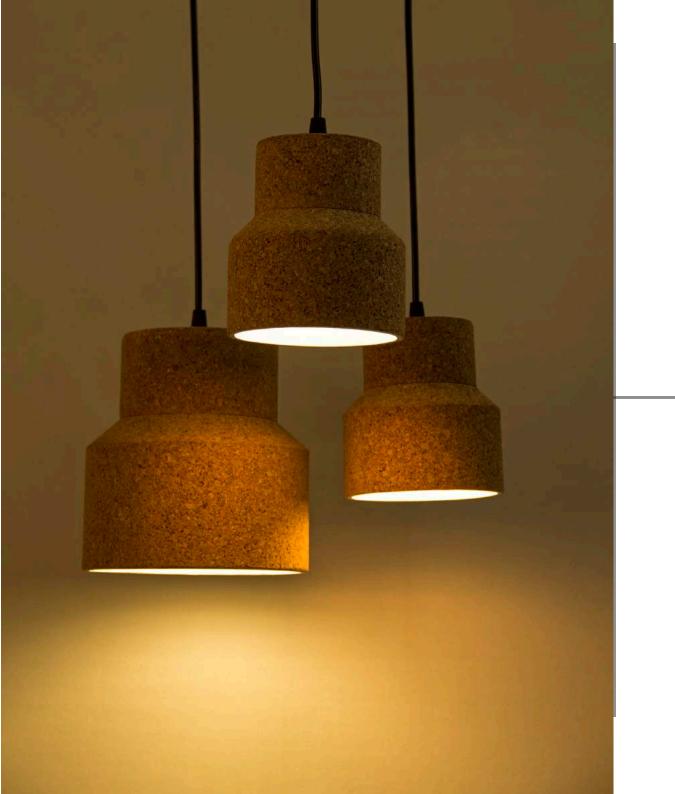

## Cork Cluster Hanging Light - 6

Highlights the unique texture of cork

Light mixed Cork with pine wood teak finish

Order code: JPSP0535

Size

80cm 12cm