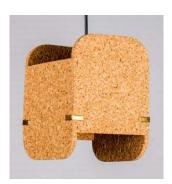

## Cork Pivot Light

Accented with teak wood clamp and brass detailing

Light Cork

Order code: JPSP0530

Size

Warm white

Inclusive of LED