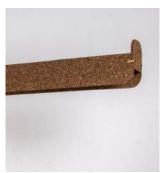

## Cork Dowel Light

Accented with teak finish dowel

Light Cork

Order code: JPSP0531

#### Size

Inclusive of LED