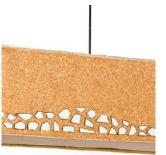

### Cork Fragment Box LED Lamp

Light cork box with laser

Light Cork

Order code: JPSP0545

Size

21cm H 8.2inH 125cm w 49.2in w 22cm B 8.6in B