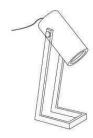

## Cork Pivot Light

Accented with teak wood clamp and brass detailing

Light Cork

Order code: JPSP0530

Size

Warm white

Inclusive of LED