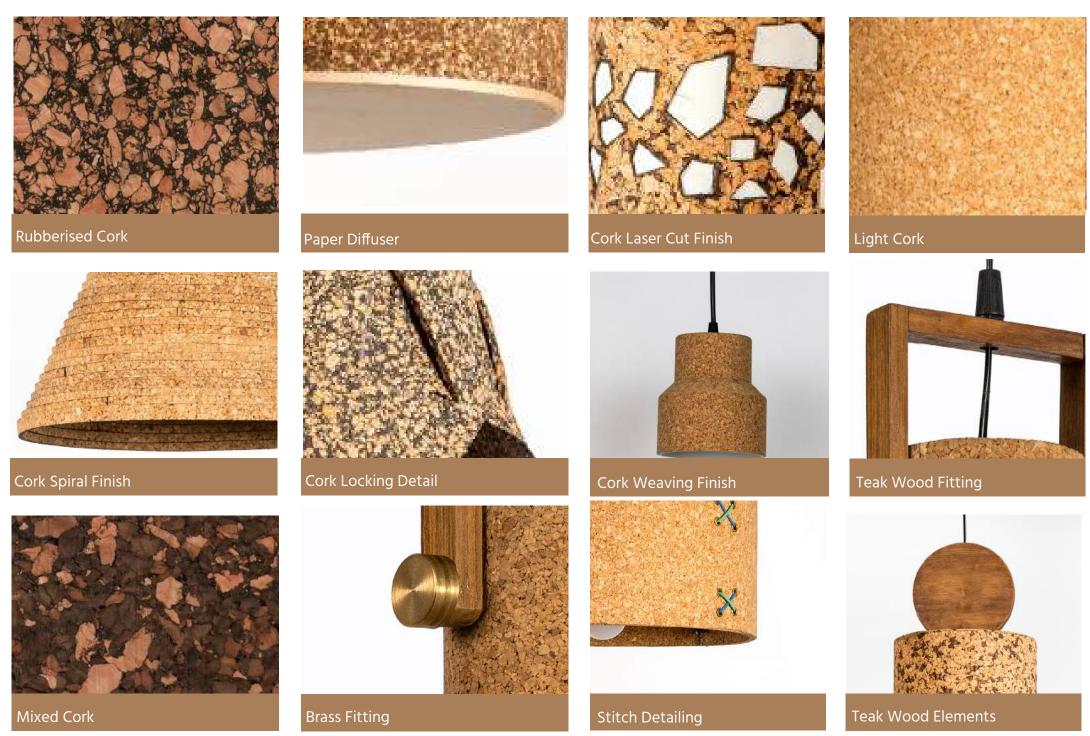

#### Cork Yoke Lamp

Rubberised cork sheets, handcrafted using origami techniques

**Rubberised Cork** 

Order code: JPSP0548 (Big) JPSP0549 (Medium) JPSP0550 (Small)

## Kari Cork Spiral Lamp

Rubberised cork with copper finish pegs

Rubberised cork

Order code: JPSP0903

Size

41cm H 16.1in H 20cm W 7.8in W 20cm B 7.8in B

#### Cork Nissa Spiral Lamp

Rubberised cork with copper finish pegs

Rubberised cork

Order code: JPSP0902

Size

31cm H 12.2in H 20cm w 7.8in w 30cm B 11.8in B

## Cork Overlap Lamp

Rubberised cork with copper finish pegs

Rubberised cork

Order code: JPSP0547

Size

41cm H 20cm W

25cm H 9.8in H 54cm W 21.2in W