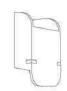

#### Wall Cork Wrap Lamp

Highlights the unique texture of cork.

Light Cork

Order code: JPSP0540

#### Size

25cm H 9.8in H 18cm W 7in W 27cm B 10.6in B