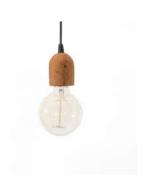

## Cork Pivot Light

Accented with teak wood clamp and brass detailing

Light Cork

Order code: JPSP0530

Size

Warm white

Inclusive of LED