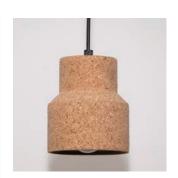

## Cork Collar Light

Highlights the unique texture of cork

Light Cork

Order code: JPSP0533 (Small) JPSP0534 (Big)

#### Sizes

Small 14cm H 5.5in H 12.5cm B 4.9in B

Big 19cm H 7.4in H 18cm B 7in B

Recommended 6-10W LED Warm white