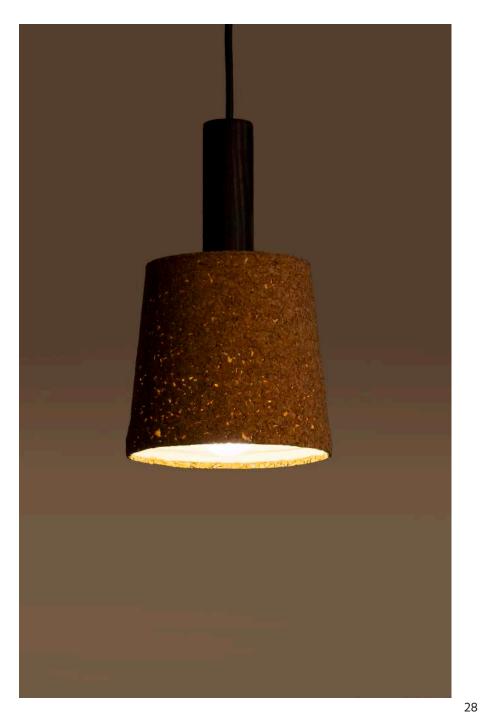

## Cork Collar Light

Highlights the unique texture of cork

Light Cork

Order code: JPSP0533 (Small) JPSP0534 (Big)

#### Sizes

Small 14cm H 5.5in H 12.5cm B 4.9in B

Big 19cm H 7.4in H 18cm B 7in B

Recommended 6-10W LED Warm white