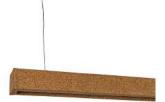

## Cork Cluster Hanging Light - 6

Highlights the unique texture of cork

Light mixed Cork with pine wood teak finish

Order code: JPSP0535

Size

80cm 12cm