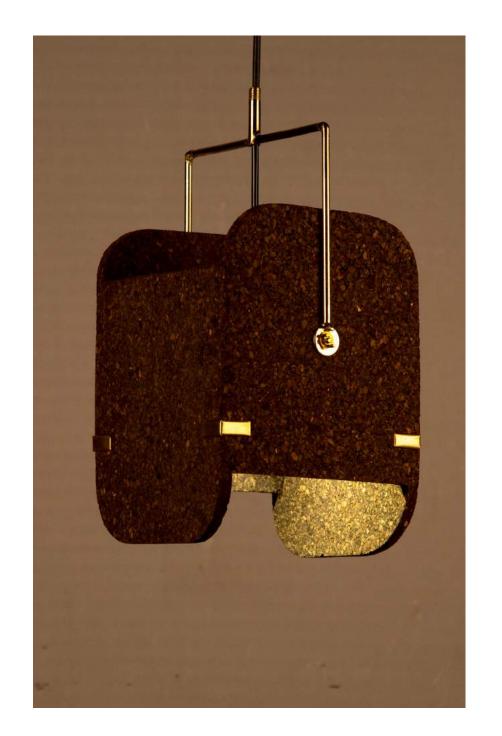

## Cork Pivot Light

Accented with teak wood clamp and brass detailing

Light Cork

Order code: JPSP0530

Size

Warm white

Inclusive of LED