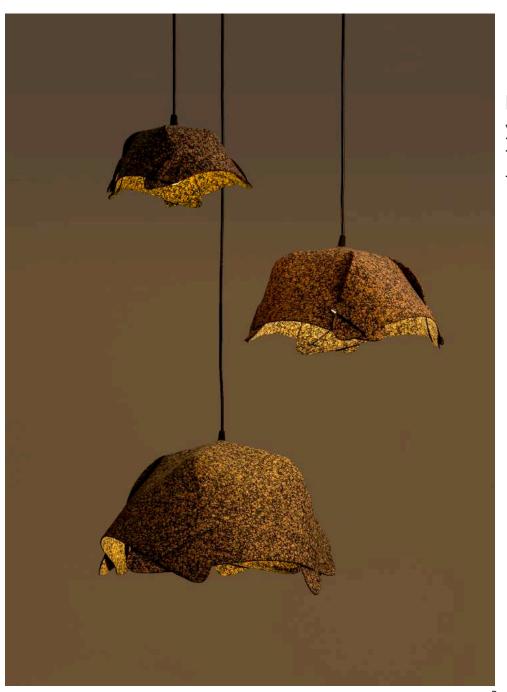

# **ARTISANAL**

#### Cork Weaved Trapeze Light

Cork strips handwoven to create an intricate three dimensional texture

Light Cork

Order code: JPSP0541