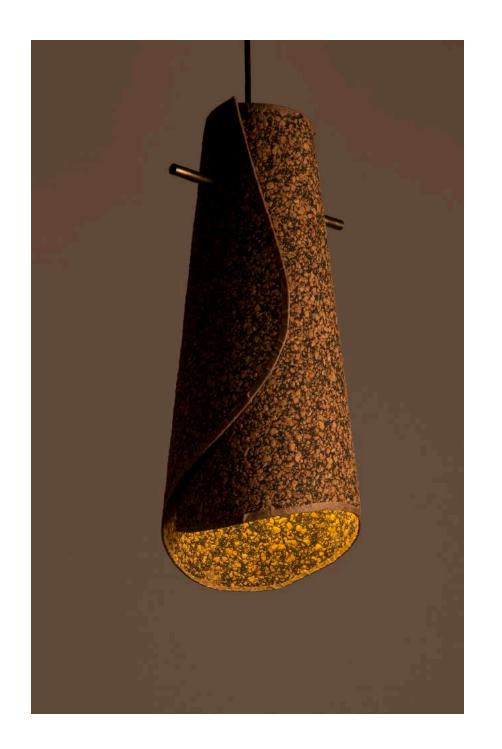

## Cork Tree Light

Combined with an antique finish metal stand

Light Cork

Order code: JPSP0538

#### Size

Not inclusive of LED

Warm white