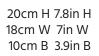

## Cork Collar Light

Highlights the unique texture of cork

Light Cork

Order code: JPSP0533 (Small) JPSP0534 (Big)

#### Sizes

Small 14cm H 5.5in H 12.5cm B 4.9in B

Big 19cm H 7.4in H 18cm B 7in B

Recommended 6-10W LED Warm white