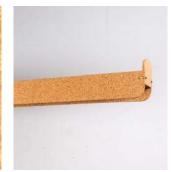

### Solaire Wall Lamp

Order code: JPSP1115

#### Sizes

110cm L 110cm W 300cm H