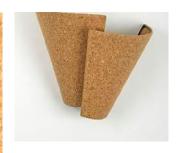

## Cork Collar Light

Highlights the unique texture of cork

Light Cork

Order code: JPSP0533 (Small) JPSP0534 (Big)

#### Sizes

Small 14cm H 5.5in H 12.5cm B 4.9in B

Big 19cm H 7.4in H 18cm B 7in B

Recommended 6-10W LED Warm white