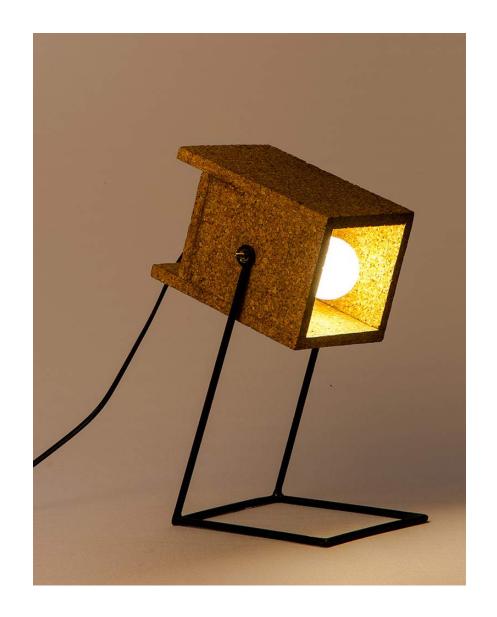

#### Cork Sleek Table Lamp Light

Combined with black finish metal stand

Light mixed Cork with pine wood teak finish

Order code: JPSP0544

#### Size

27cm H 10.6in H 18cm W 7in W 11cm B 4.3in B