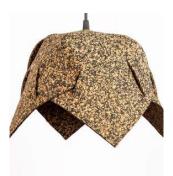

## Cork Pivot Light

Accented with teak wood clamp and brass detailing

Light Cork

Order code: JPSP0530

Size

Warm white

Inclusive of LED