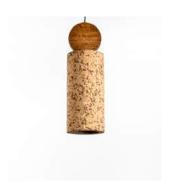

## Cork Dowel Light

Accented with teak finish dowel

Light Cork

Order code: JPSP0531