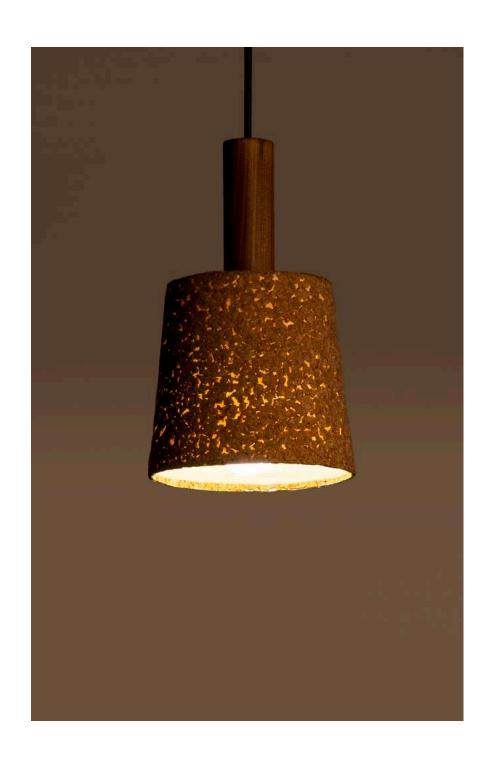

## Cork Pivot Light

Accented with teak wood clamp and brass detailing

Light Cork

Order code: JPSP0530

Size

Warm white

Inclusive of LED

## Cork Dowel Light

Accented with teak finish dowel

Light Cork

Order code: JPSP0531