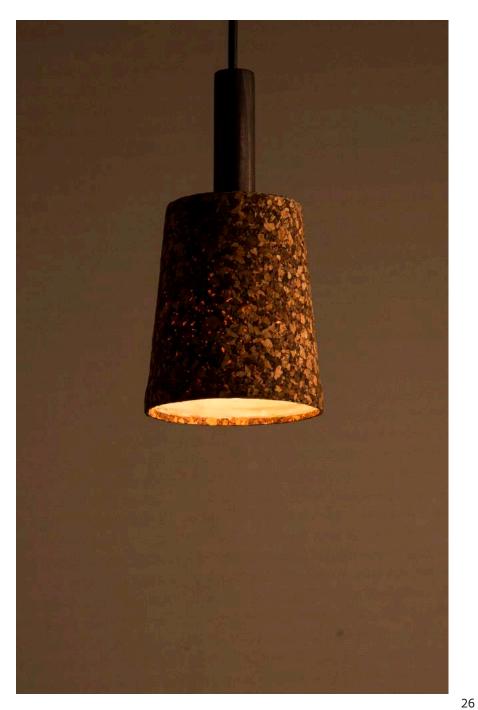

## Cork Collar Light

Highlights the unique texture of cork

Light Cork

Order code: JPSP0533 (Small) JPSP0534 (Big)

#### Sizes

Small 14cm H 5.5in H 12.5cm B 4.9in B

Big 19cm H 7.4in H 18cm B 7in B

Recommended 6-10W LED Warm white