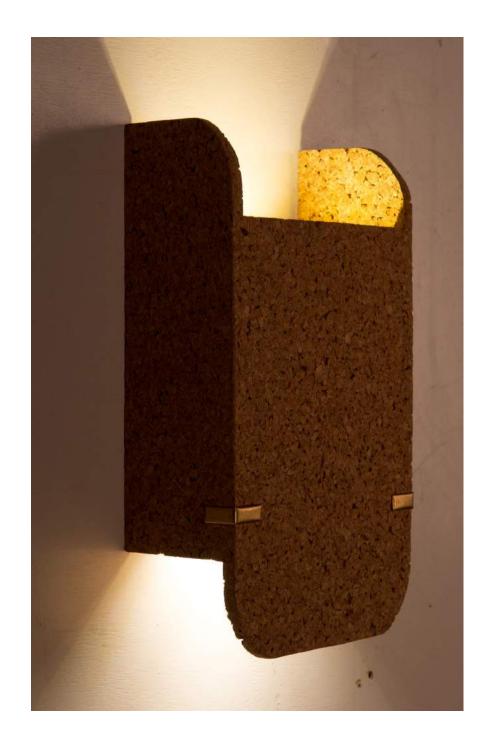

## Cork Pivot Light

Accented with teak wood clamp and brass detailing

Light Cork

Order code: JPSP0530

Size

Warm white

Inclusive of LED