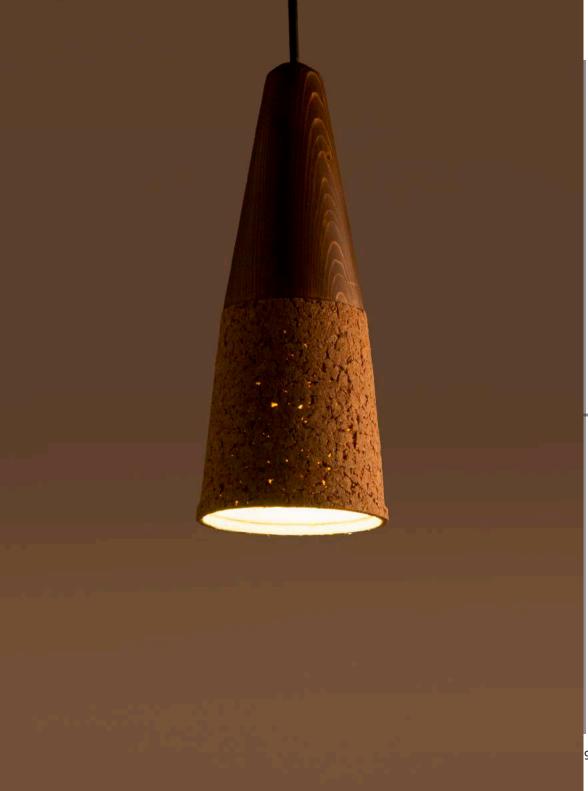

## Cork Dowel Light

Accented with teak finish dowel

Light Cork

Order code: JPSP0531