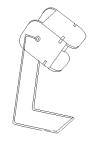

## Cork Tree Light

Combined with an antique finish metal stand

Light Cork

Order code: JPSP0538

#### Size

Not inclusive of LED

Warm white