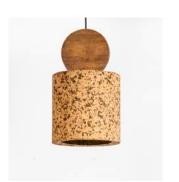

## Cork Collar Light

Highlights the unique texture of cork

Light Cork

Order code: JPSP0533 (Small) JPSP0534 (Big)

#### Sizes

Small 14cm H 5.5in H 12.5cm B 4.9in B

Big 19cm H 7.4in H 18cm B 7in B

Recommended 6-10W LED Warm white