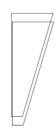

## Cork Collar Light

Highlights the unique texture of cork

Light Cork

Order code: JPSP0533 (Small) JPSP0534 (Big)

#### Sizes

Small 14cm H 5.5in H 12.5cm B 4.9in B

Big 19cm H 7.4in H 18cm B 7in B

Recommended 6-10W LED Warm white