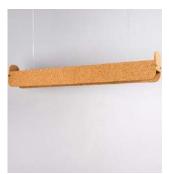

### Solaire Wall Lamp

Order code: JPSP1115

#### Sizes

110cm L 110cm W 300cm H