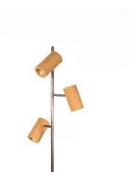

## Cork Tree Light

Combined with an antique finish metal stand

Light Cork

Order code: JPSP0538

#### Size

Not inclusive of LED

Warm white