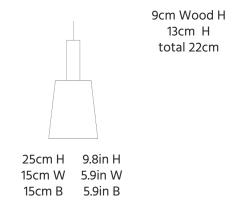

## Carmel Light (Dark Finish)

Light cork with pine wood dark finish

Light Cork

Order code: JPSP0675

#### Size

9cm Wood H 13cm H total 22cm

25cm H 9.8in H 15cm W 5.9in W 15cm B 5.9in B