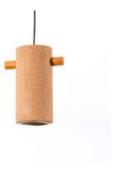

## Cork Pivot Light

Accented with teak wood clamp and brass detailing

Light Cork

Order code: JPSP0530

Size

Warm white

Inclusive of LED