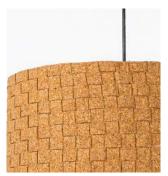

#### Cork Weaved Drum

Cork strips handwoven to create an intricate three dimensional texture

Light Cork

Order code: JPSP0542

#### Sizes

21cm H 8.2in H 40cm W 15.7in W 40cm B 15.7in B