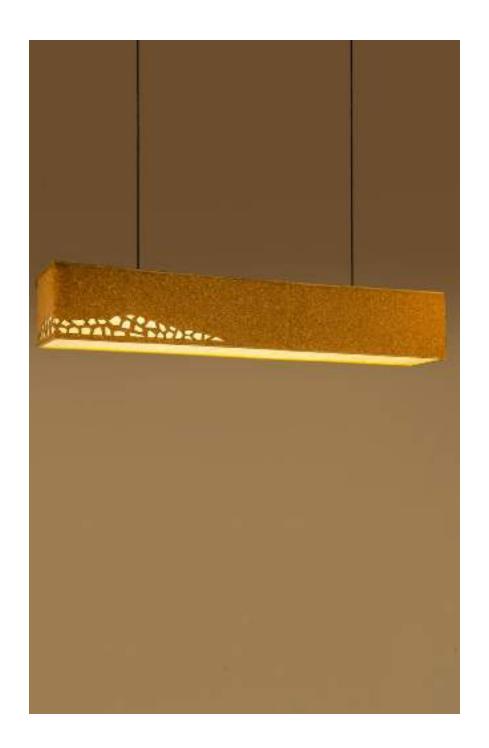

### Cork Fragment Box LED Lamp

Light cork box with laser

Light Cork

Order code: JPSP0545

Size

21cm H 8.2inH 125cm w 49.2in w 22cm B 8.6in B