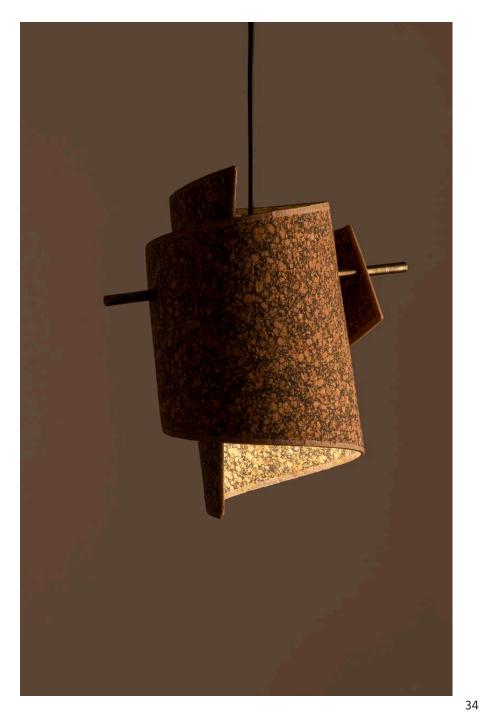

## Cork Cluster Hanging Light - 6

Highlights the unique texture of cork

Light mixed Cork with pine wood teak finish

Order code: JPSP0535

Size

80cm 12cm