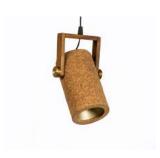

## Cork Pivot Light

Accented with teak wood clamp and brass detailing

Light Cork

Order code: JPSP0530

Size

Warm white

Inclusive of LED