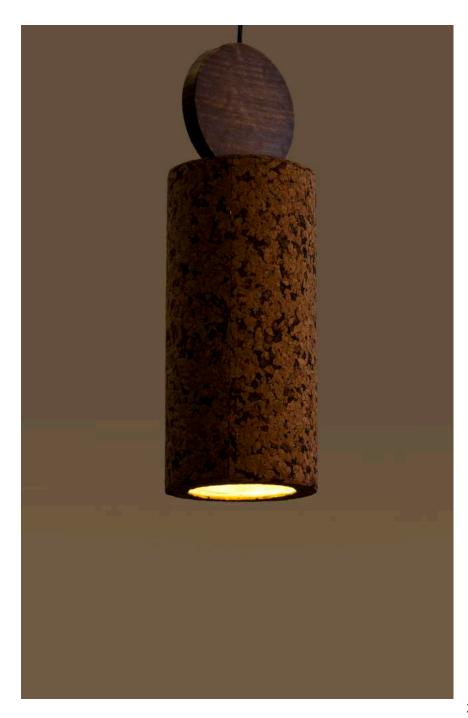

## Cork Collar Light

Highlights the unique texture of cork

Light Cork

Order code: JPSP0533 (Small) JPSP0534 (Big)

#### Sizes

Small 14cm H 5.5in H 12.5cm B 4.9in B

Big 19cm H 7.4in H 18cm B 7in B

Recommended 6-10W LED Warm white