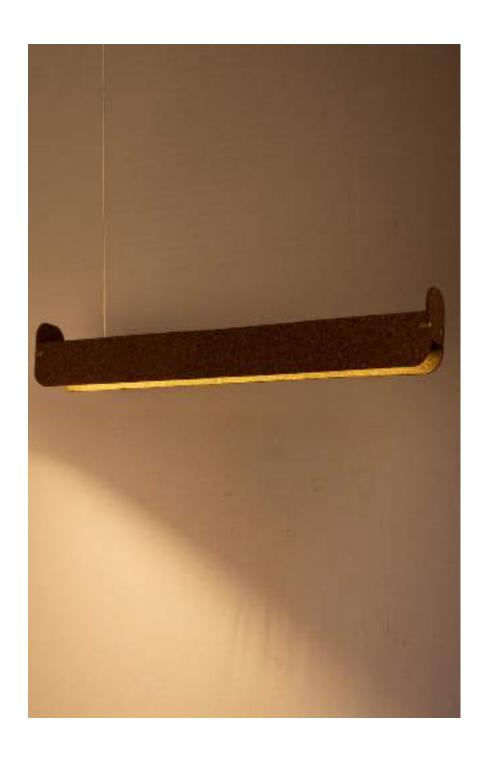

## Cork Pivot Light

Accented with teak wood clamp and brass detailing

Light Cork

Order code: JPSP0530

Size

Warm white

Inclusive of LED

## Cork Dowel Light

Accented with teak finish dowel

Light Cork

Order code: JPSP0531