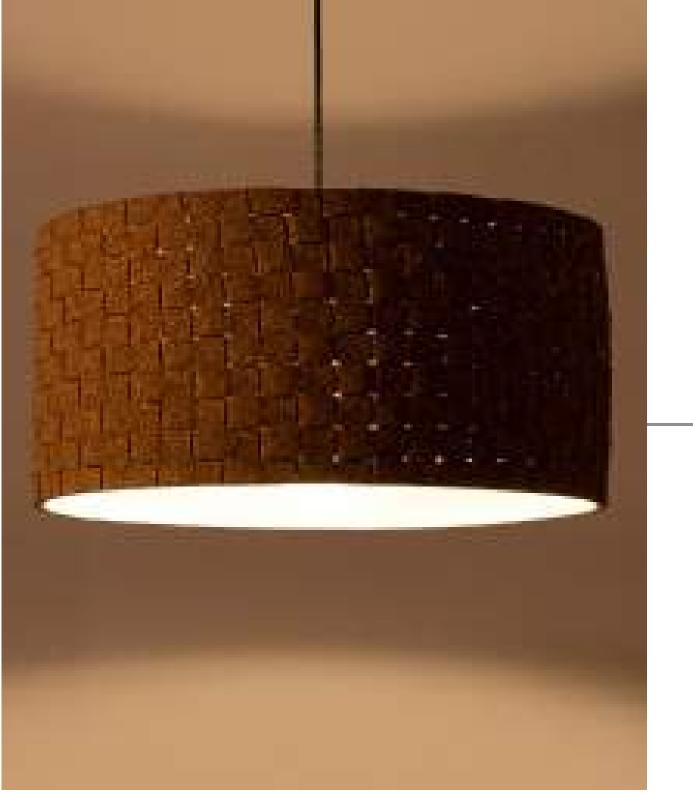

#### Cork Weaved Drum

Cork strips handwoven to create an intricate three dimensional texture

Light Cork

Order code: JPSP0542

#### Sizes

21cm H 8.2in H 40cm W 15.7in W 40cm B 15.7in B