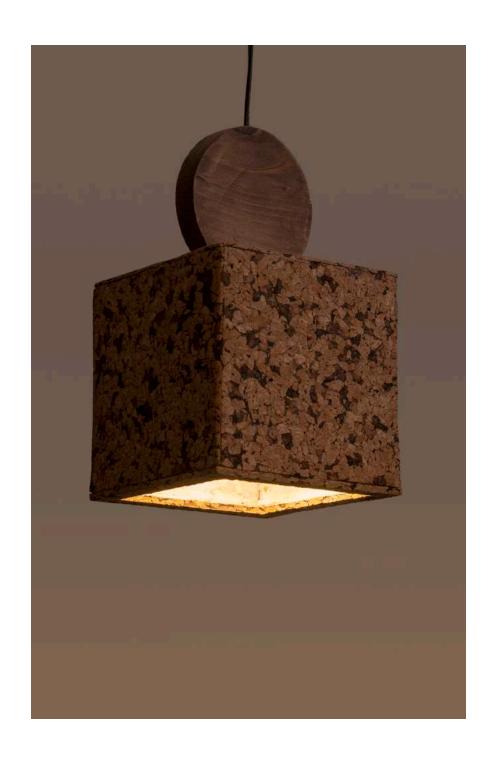

## Cork Collar Light

Highlights the unique texture of cork

Light Cork

Order code: JPSP0533 (Small) JPSP0534 (Big)

#### Sizes

Small 14cm H 5.5in H 12.5cm B 4.9in B

Big 19cm H 7.4in H 18cm B 7in B

Recommended 6-10W LED Warm white