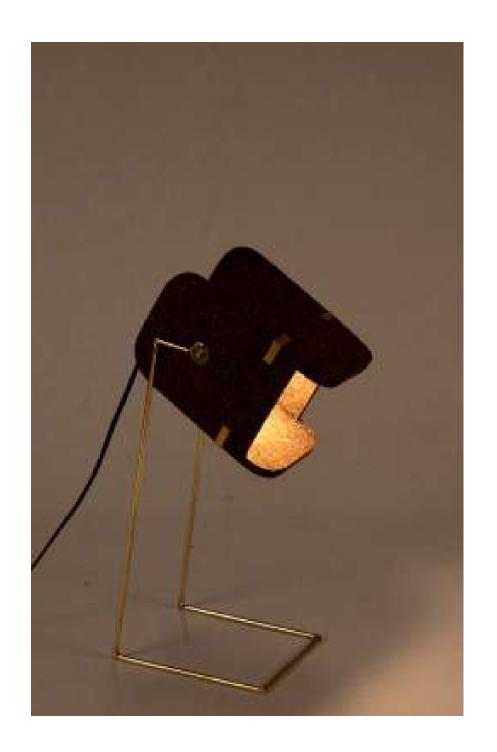

#### Cork Sleek Table Lamp Light

Combined with black finish metal stand

Light mixed Cork with pine wood teak finish

Order code: JPSP0544

#### Size

27cm H 10.6in H 18cm W 7in W 11cm B 4.3in B