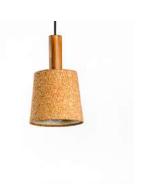

## Cork Collar Light

Highlights the unique texture of cork

Light Cork

Order code: JPSP0533 (Small) JPSP0534 (Big)

#### Sizes

Small 14cm H 5.5in H 12.5cm B 4.9in B

Big 19cm H 7.4in H 18cm B 7in B

Recommended 6-10W LED Warm white