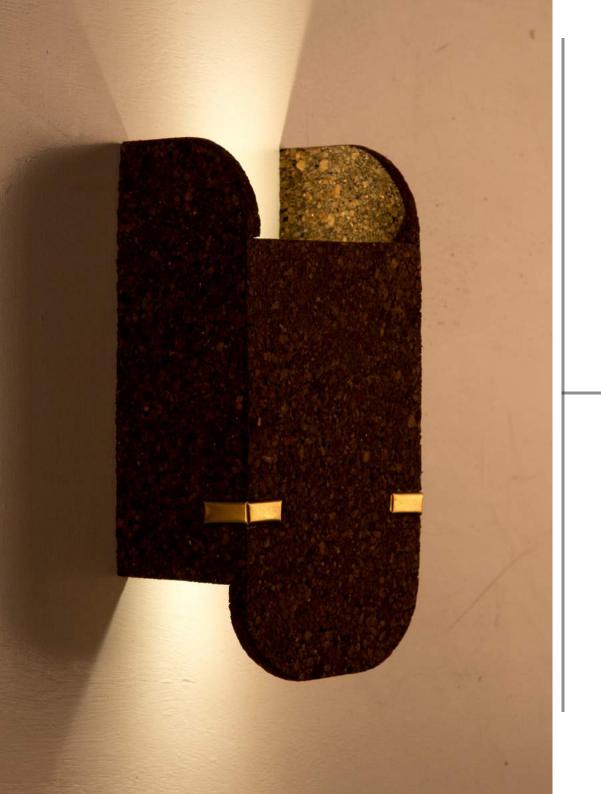

#### Wall Cork Wrap Lamp

Highlights the unique texture of cork.

Light Cork

Order code: JPSP0540

#### Size

25cm H 9.8in H 18cm W 7in W 27cm B 10.6in B