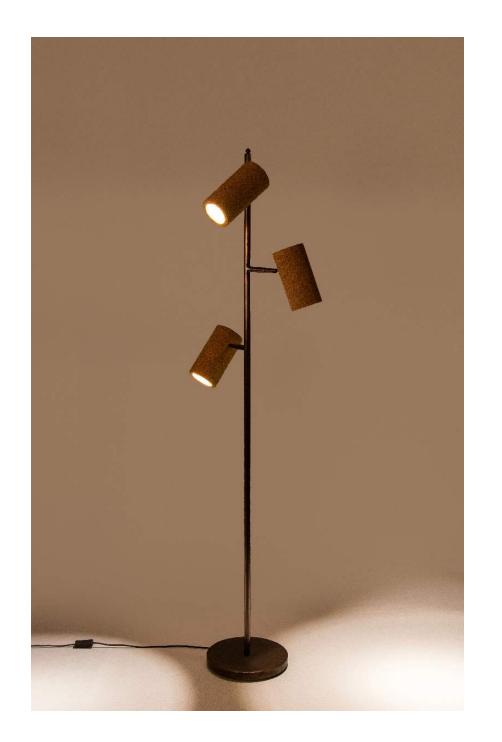

## Cork Tree Light

Combined with an antique finish metal stand

Light Cork

Order code: JPSP0538

#### Size

Not inclusive of LED

Warm white