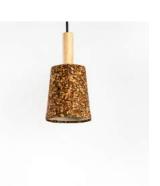

## Cork Pivot Light

Accented with teak wood clamp and brass detailing

Light Cork

Order code: JPSP0530

Size

Warm white

Inclusive of LED