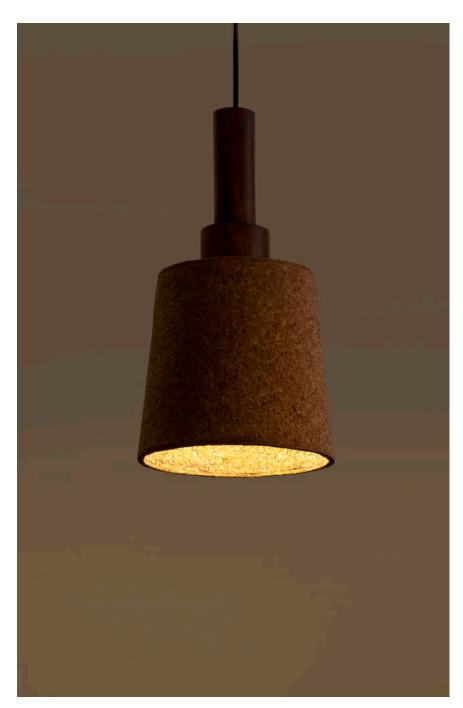

## Cork Pivot Light

Accented with teak wood clamp and brass detailing

Light Cork

Order code: JPSP0530

Size

Warm white

Inclusive of LED

## Cork Dowel Light

Accented with teak finish dowel

Light Cork

Order code: JPSP0531