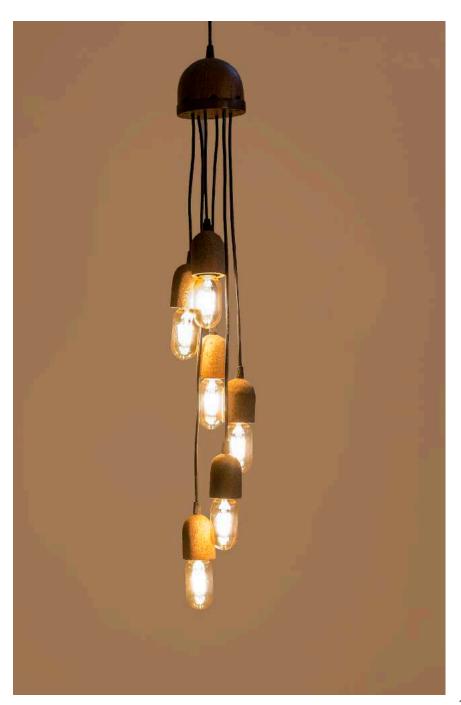

## Cork Cluster Hanging Light - 6

Highlights the unique texture of cork

Light mixed Cork with pine wood teak finish

Order code: JPSP0535

Size

80cm 12cm