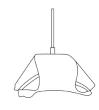

## Cork Cluster Hanging Light - 6

Highlights the unique texture of cork

Light mixed Cork with pine wood teak finish

Order code: JPSP0535

Size

80cm 12cm