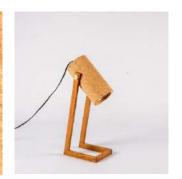

#### Cork Sleek Table Lamp Light

Combined with black finish metal stand

Light mixed Cork with pine wood teak finish

Order code: JPSP0544

#### Size

27cm H 10.6in H 18cm W 7in W 11cm B 4.3in B