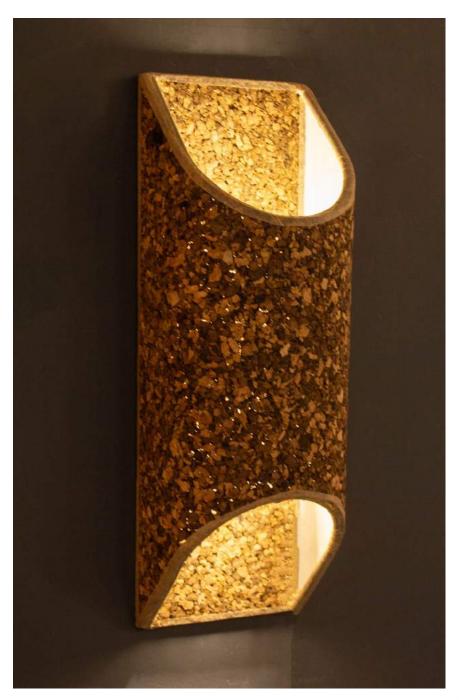

### Jude Light Wall LED Lamp

Light cork with brass inlay

Light Cork

Order code: JPSP0778 (Big) JPSP0780 (Small)

Sizes

| Big      |  |
|----------|--|
| 12.9in H |  |
| 6.4in W  |  |
| 3.7in B  |  |
|          |  |

Small 27cm H 10.6in H 13.5cm W 5.3in W 8.5cm B 3.3in B

### Jude Wall Lamp Dark

Dark cork with brass inlay

Dark Cork

Order code: JPSP0777 (Large) JPSP0779 (Small)

#### Sizes

Big 33cm H 12.9in H 16.5cm W 6.4in W 9.5cm B 3.7in B

Small 27cm H 10.6in H 13.5cm W 5.3in W 8.5cm B 3.3in B