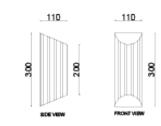

### Solaire Wall Lamp

Order code: JPSP1115

#### Sizes

110cm L 110cm W 300cm H