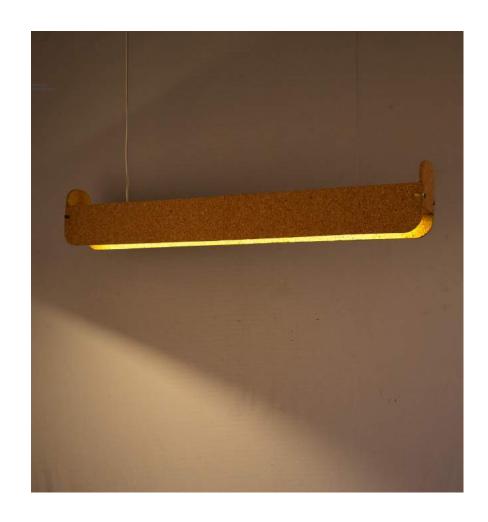

## Cork Cluster Hanging Light - 6

Highlights the unique texture of cork

Light mixed Cork with pine wood teak finish

Order code: JPSP0535

Size

80cm 12cm