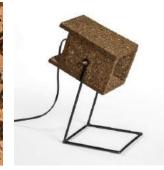

#### Cork Sleek Table Lamp Light

Combined with black finish metal stand

Light mixed Cork with pine wood teak finish

Order code: JPSP0544

#### Size

27cm H 10.6in H 18cm W 7in W 11cm B 4.3in B