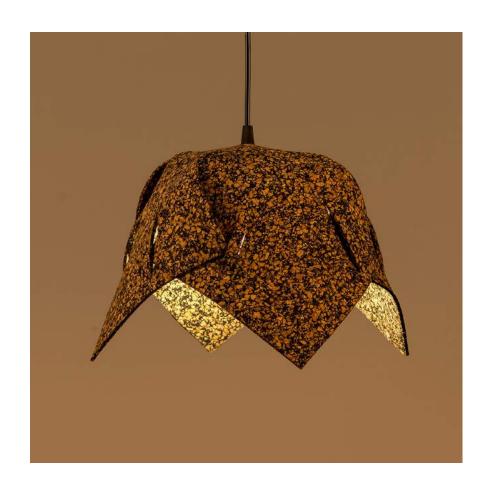

## Cork Cluster Hanging Light - 6

Highlights the unique texture of cork

Light mixed Cork with pine wood teak finish

Order code: JPSP0535

Size

80cm 12cm