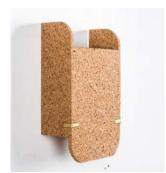

#### Wall Cork Wrap Lamp

Highlights the unique texture of cork.

Light Cork

Order code: JPSP0540

#### Size

25cm H 9.8in H 18cm W 7in W 27cm B 10.6in B