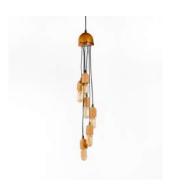

## Cork Cluster Hanging Light - 6

Highlights the unique texture of cork

Light mixed Cork with pine wood teak finish

Order code: JPSP0535

Size

80cm 12cm