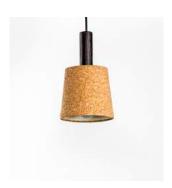

## Cork Pivot Light

Accented with teak wood clamp and brass detailing

Light Cork

Order code: JPSP0530

Size

Warm white

Inclusive of LED