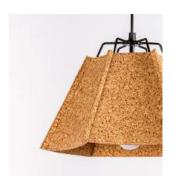

#### Cork Yoke Lamp

Rubberised cork sheets, handcrafted using origami techniques

**Rubberised Cork** 

Order code: JPSP0548 (Big) JPSP0549 (Medium) JPSP0550 (Small)

#### Sizes

Big 54cm H 21.2in H 25cm W 9.8in W

Medium 38cm H 14.9in H 23cm W 9in W

Small 24cm H 9.4in H 13cm W 5.1in W

Recommended LED 4-8 W

Warm white