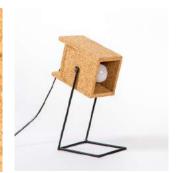

## Cork Pivot Light

Accented with teak wood clamp and brass detailing

Light Cork

Order code: JPSP0530

Size

Warm white

Inclusive of LED