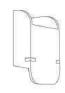

### Jude Wall Lamp Dark

Dark cork with brass inlay

Dark Cork

Order code: JPSP0777 (Large) JPSP0779 (Small)

#### Sizes

Big 33cm H 12.9in H 16.5cm W 6.4in W 9.5cm B 3.7in B

Small 27cm H 10.6in H 13.5cm W 5.3in W 8.5cm B 3.3in B