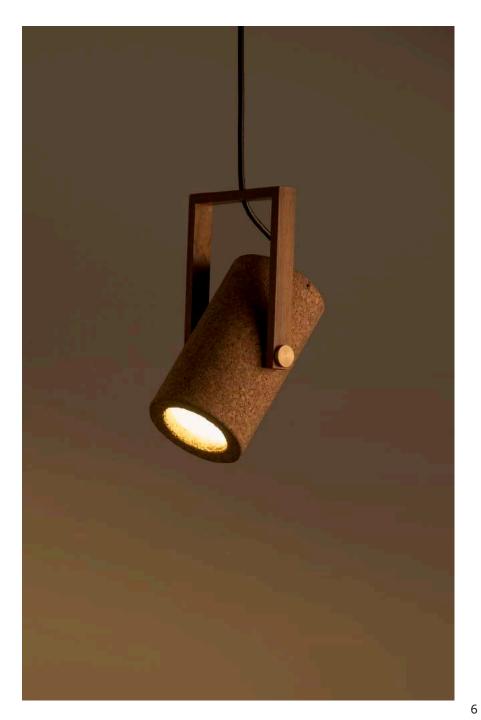

## Cork Pivot Light

Accented with teak wood clamp and brass detailing

Light Cork

Order code: JPSP0530

Size

Warm white

Inclusive of LED