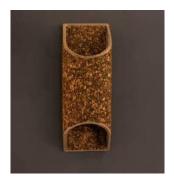

### Solaire Wall Lamp

Order code: JPSP1115

#### Sizes

110cm L 110cm W 300cm H