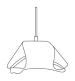

## Cork Cluster Hanging Light - 6

Highlights the unique texture of cork

Light mixed Cork with pine wood teak finish

Order code: JPSP0535

Size

80cm 12cm