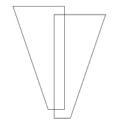

## Cork Collar Light

Highlights the unique texture of cork

Light Cork

Order code: JPSP0533 (Small) JPSP0534 (Big)

#### Sizes

Small 14cm H 5.5in H 12.5cm B 4.9in B

Big 19cm H 7.4in H 18cm B 7in B

Recommended 6-10W LED Warm white