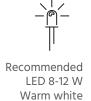

#### Sizes

Small 14cm H 5.5in H 12.5cm B 4.9in B

Big 19cm H 7.4in H 18cm B 7in B

Recommended 6-10W LED Warm white