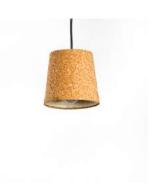

## Cork Collar Light

Highlights the unique texture of cork

Light Cork

Order code: JPSP0533 (Small) JPSP0534 (Big)

#### Sizes

Small 14cm H 5.5in H 12.5cm B 4.9in B

Big 19cm H 7.4in H 18cm B 7in B

Recommended 6-10W LED Warm white