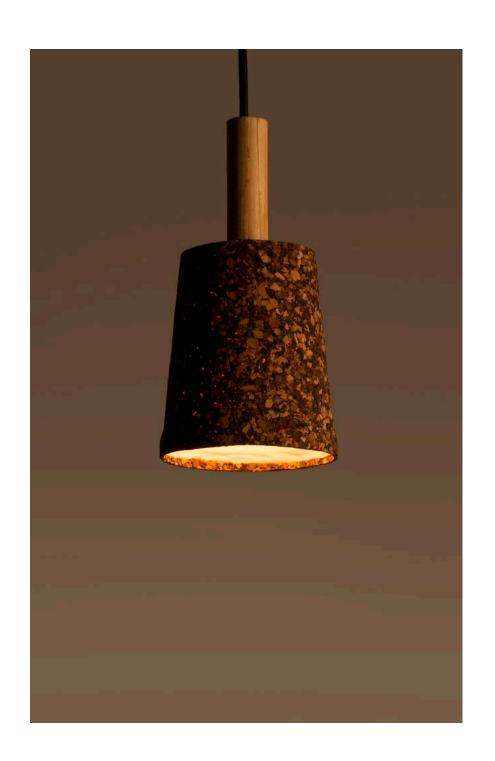

## Cork Pivot Light

Accented with teak wood clamp and brass detailing

Light Cork

Order code: JPSP0530

Size

Warm white

Inclusive of LED