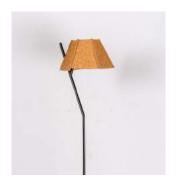

## Cork Pivot Light

Accented with teak wood clamp and brass detailing

Light Cork

Order code: JPSP0530

Size

Warm white

Inclusive of LED