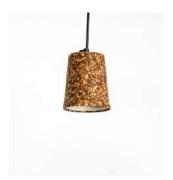

## Cork Collar Light

Highlights the unique texture of cork

Light Cork

Order code: JPSP0533 (Small) JPSP0534 (Big)

#### Sizes

Small 14cm H 5.5in H 12.5cm B 4.9in B

Big 19cm H 7.4in H 18cm B 7in B

Recommended 6-10W LED Warm white