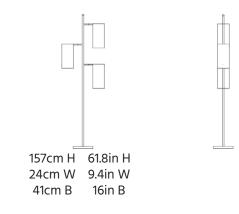

### Quinn Floor Lamp

Light cork with MS black finish

Light Cork

Order code: JPSP0781

#### Sizes

152.5cm H 60in H 40.5cm W 15.9in W 28cm B 11in B

Not inclusive of LED