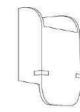

### Jude Light Wall LED Lamp

Light cork with brass inlay

Light Cork

Order code: JPSP0778 (Big) JPSP0780 (Small)

Sizes

| Big      |  |
|----------|--|
| 12.9in H |  |
| 6.4in W  |  |
| 3.7in B  |  |
|          |  |

Small 27cm H 10.6in H 13.5cm W 5.3in W 8.5cm B 3.3in B