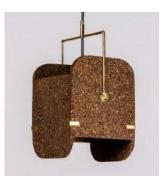

## Cork Pivot Light

Accented with teak wood clamp and brass detailing

Light Cork

Order code: JPSP0530

Size

Warm white

Inclusive of LED