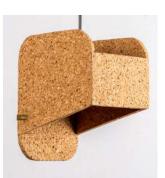

## Cork Cluster Hanging Light - 6

Highlights the unique texture of cork

Light mixed Cork with pine wood teak finish

Order code: JPSP0535

Size

80cm 12cm