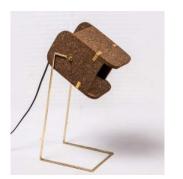

## Cork Tree Light

Combined with an antique finish metal stand

Light Cork

Order code: JPSP0538

#### Size

Not inclusive of LED

Warm white