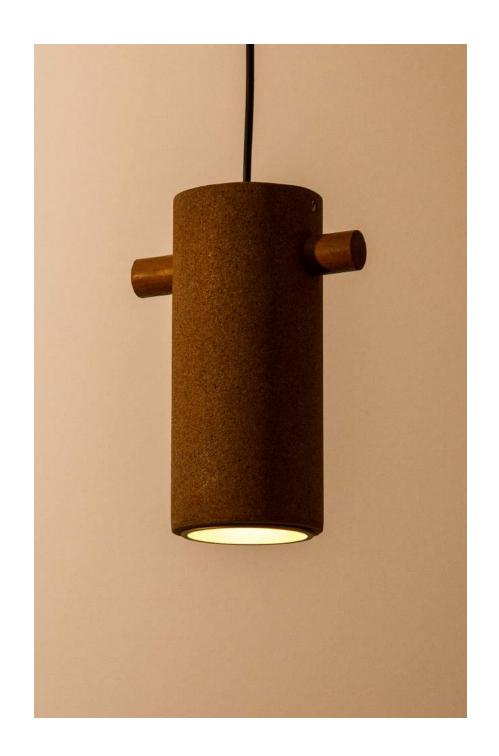

## Cork Dowel Light

Accented with teak finish dowel

Light Cork

Order code: JPSP0531

#### Size

Inclusive of LED