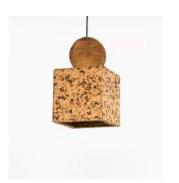

### Cork Fragment Box LED Lamp

Light cork box with laser

Light Cork

Order code: JPSP0545

Size

21cm H 8.2inH 125cm w 49.2in w 22cm B 8.6in B