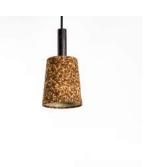

## Cork Collar Light

Highlights the unique texture of cork

Light Cork

Order code: JPSP0533 (Small) JPSP0534 (Big)

#### Sizes

Small 14cm H 5.5in H 12.5cm B 4.9in B

Big 19cm H 7.4in H 18cm B 7in B

Recommended 6-10W LED Warm white