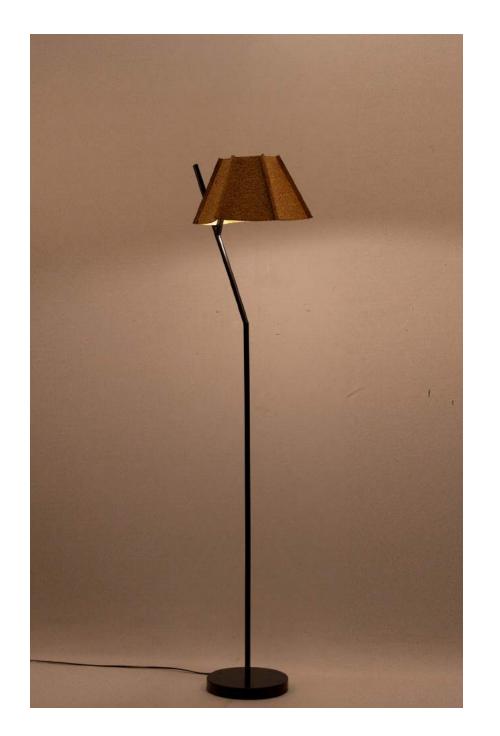

### Quinn Floor Lamp

Light cork with MS black finish

Light Cork

Order code: JPSP0781

#### Sizes

152.5cm H 60in H 40.5cm W 15.9in W 28cm B 11in B

Not inclusive of LED