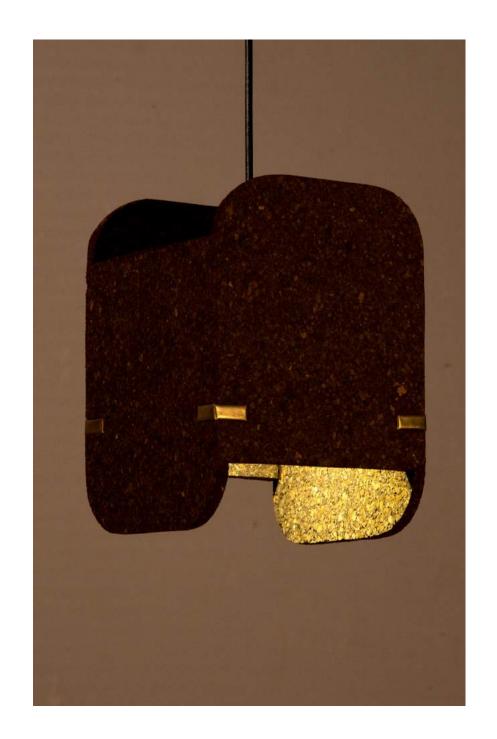

## Cork Pivot Light

Accented with teak wood clamp and brass detailing

Light Cork

Order code: JPSP0530

Size

Warm white

Inclusive of LED