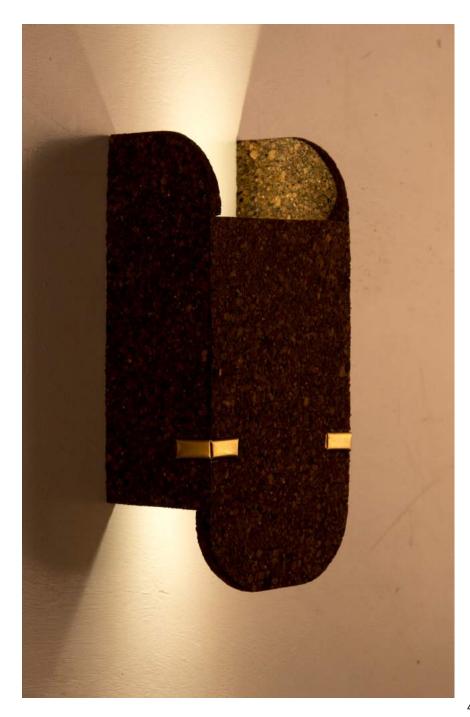

### Jude Wall Lamp Dark

Dark cork with brass inlay

Dark Cork

Order code: JPSP0777 (Large) JPSP0779 (Small)

#### Sizes

Big 33cm H 12.9in H 16.5cm W 6.4in W 9.5cm B 3.7in B

Small 27cm H 10.6in H 13.5cm W 5.3in W 8.5cm B 3.3in B