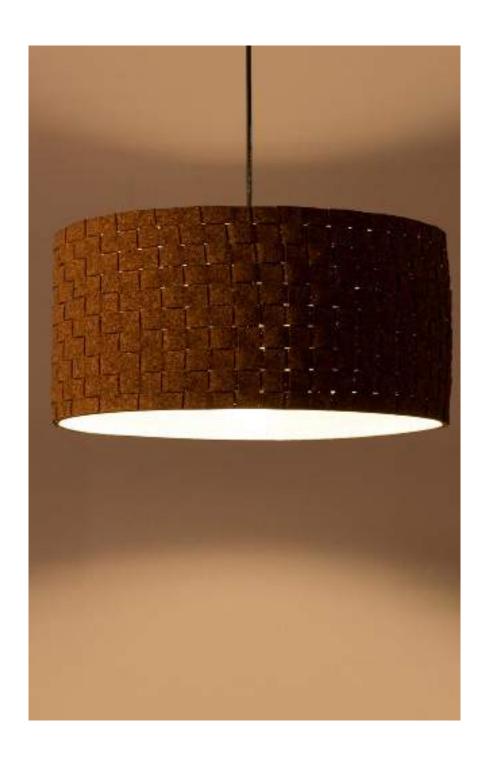

## Cork Cluster Hanging Light - 6

Highlights the unique texture of cork

Light mixed Cork with pine wood teak finish

Order code: JPSP0535

Size

80cm 12cm