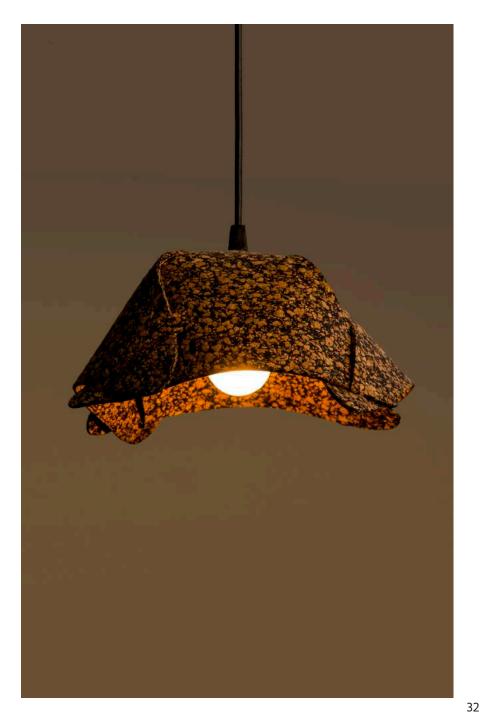

#### Cork Yoke Lamp

Rubberised cork sheets, handcrafted using origami techniques

**Rubberised Cork** 

Order code: JPSP0548 (Big) JPSP0549 (Medium) JPSP0550 (Small)

#### Sizes

Big 54cm H 21.2in H 25cm W 9.8in W

Medium 38cm H 14.9in H 23cm W 9in W

Small 24cm H 9.4in H 13cm W 5.1in W

Recommended LED 4-8 W

Warm white