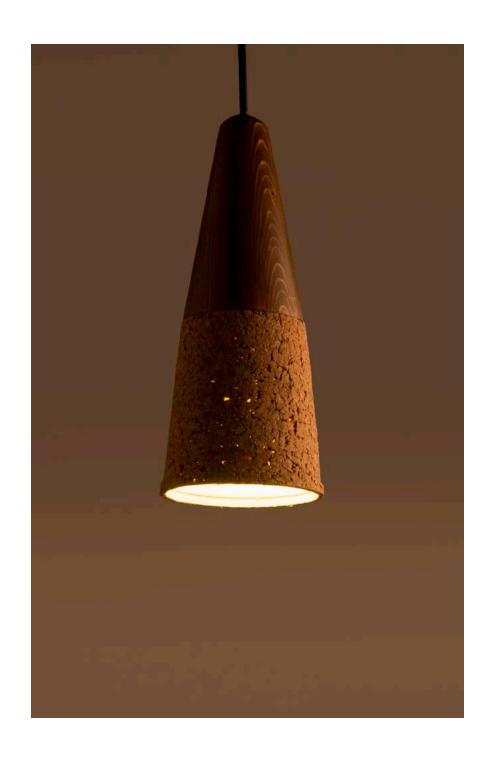

## Cork Tree Light

Combined with an antique finish metal stand

Light Cork

Order code: JPSP0538