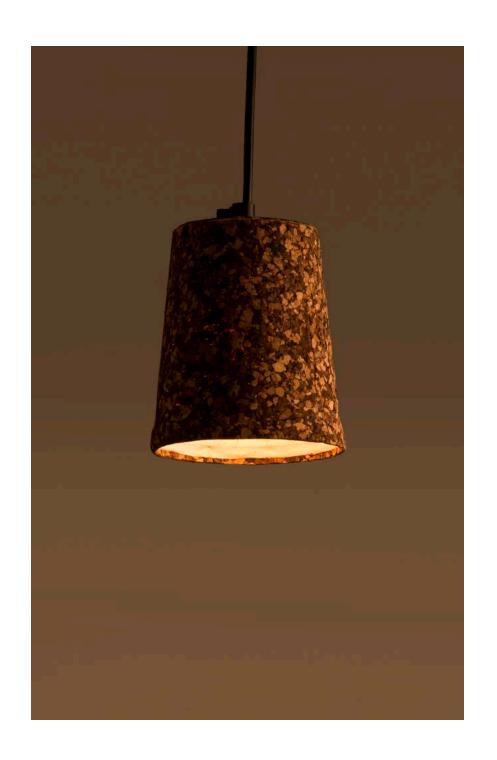

## Cork Collar Light

Highlights the unique texture of cork

Light Cork

Order code: JPSP0533 (Small) JPSP0534 (Big)

#### Sizes

Small 14cm H 5.5in H 12.5cm B 4.9in B

Big 19cm H 7.4in H 18cm B 7in B

Recommended 6-10W LED Warm white