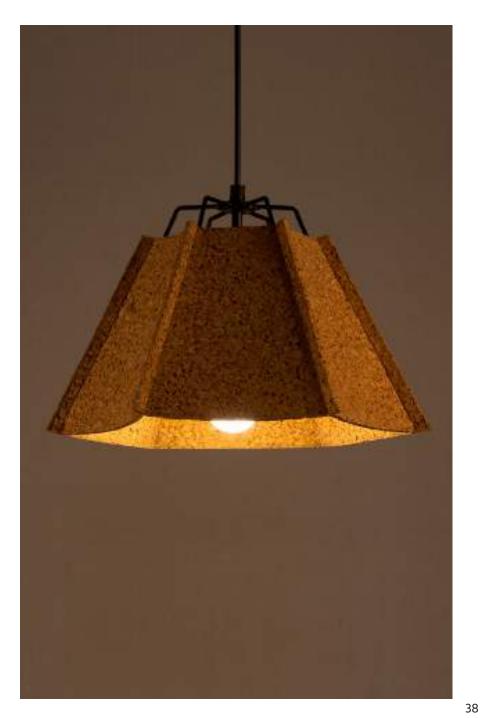

#### Quinn Cork Pendant Lamp

Light Cork with MS black finish

Light Cork

Order code: JPSP0768 (Big) JPSP0767 (Small)

Sizes

Big 29cm H 11.4in H 38cm W 14.9in W 38cm B 14.9in B

Small 23cm H 9in H 28cm W 11in W 28cm B 11in B

Not inclusive of LED