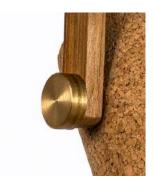

## Cork Pivot Light

Accented with teak wood clamp and brass detailing

Light Cork

Order code: JPSP0530

Size

Warm white

Inclusive of LED