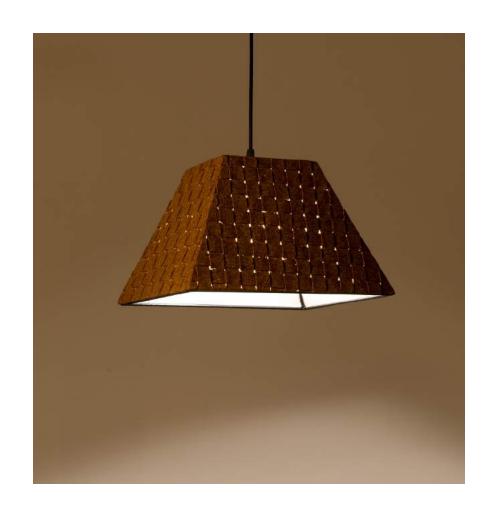

#### Cork Weaved Trapeze Light

Cork strips handwoven to create an intricate three dimensional texture

Light Cork

Order code: JPSP0541

#### Sizes

20cm H 7.8in H 30cm W 11.8in W 30cm B 11.8in B