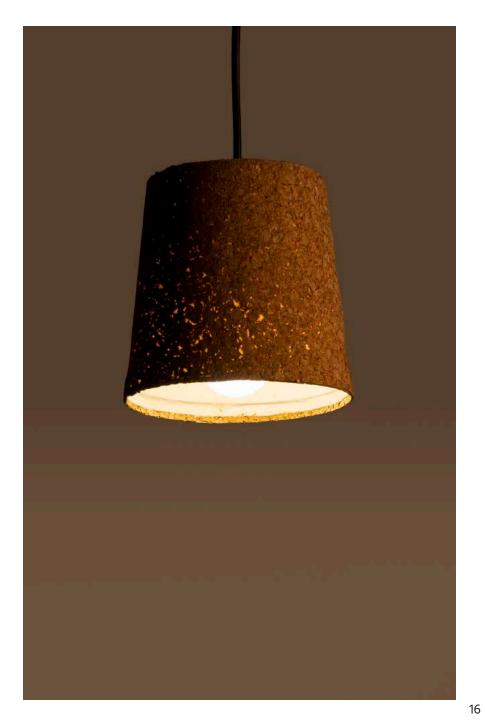

## Cork Collar Light

Highlights the unique texture of cork

Light Cork

Order code: JPSP0533 (Small) JPSP0534 (Big)

#### Sizes

Small 14cm H 5.5in H 12.5cm B 4.9in B

Big 19cm H 7.4in H 18cm B 7in B

Recommended 6-10W LED Warm white