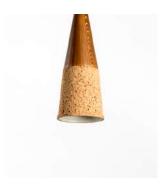

## Cork Collar Light

Highlights the unique texture of cork

Light Cork

Order code: JPSP0533 (Small) JPSP0534 (Big)

#### Sizes

Small 14cm H 5.5in H 12.5cm B 4.9in B

Big 19cm H 7.4in H 18cm B 7in B

Recommended 6-10W LED Warm white