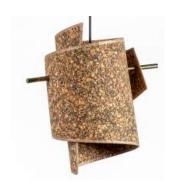

#### Wall Cork Wrap Lamp

Highlights the unique texture of cork.

Light Cork

Order code: JPSP0540

#### Size

25cm H 9.8in H 18cm W 7in W 27cm B 10.6in B