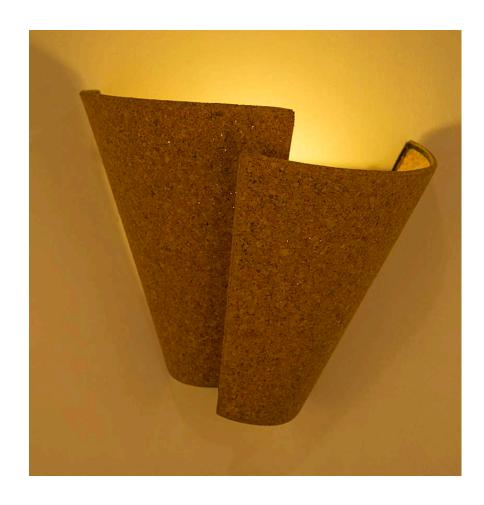

#### Wall Cork Wrap Lamp

Highlights the unique texture of cork.

Light Cork

Order code: JPSP0540

#### Size

25cm H 9.8in H 18cm W 7in W 27cm B 10.6in B