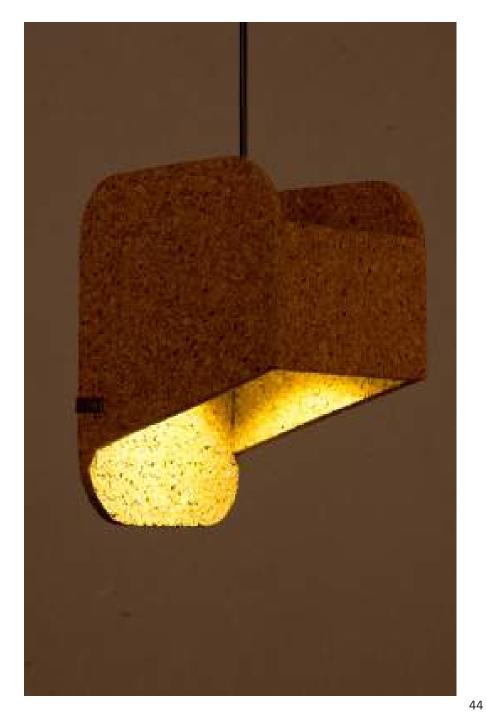

## **UNCORK COLLECTION**

Harvested from tree bark that regenerates every nine years, Uncork is an expression of contemporary forms. It throws new light on a beautifully sustainable material, that is usually hidden away in industrial use.

#### Care Instructions:

Harvested from tree bark that regenerates every nine years, Uncork is an expression of contemporary forms, using cork. It throws new light on a beautifully sustainable material, that is usually hidden away in industrial use.