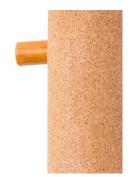

## Cork Dowel Light

Accented with teak finish dowel

Light Cork

Order code: JPSP0531

#### Size

Inclusive of LED