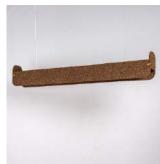

## Cork Pivot Light

Accented with teak wood clamp and brass detailing

Light Cork

Order code: JPSP0530

Size

Warm white

Inclusive of LED