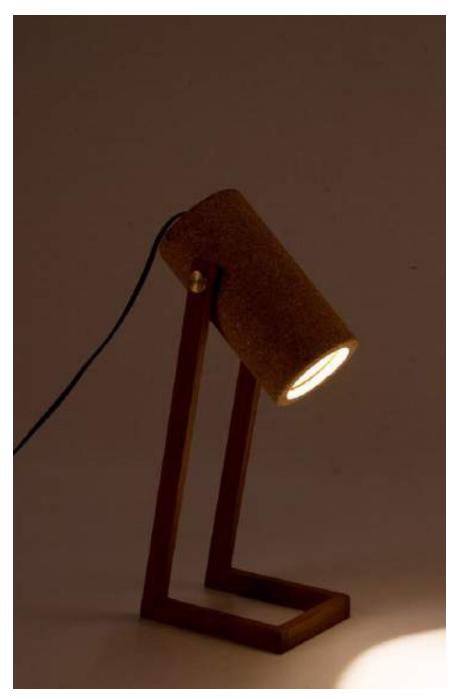

#### Cork Sleek Table Lamp Light

Combined with black finish metal stand

Light mixed Cork with pine wood teak finish

Order code: JPSP0544

#### Size

27cm H 10.6in H 18cm W 7in W 11cm B 4.3in B