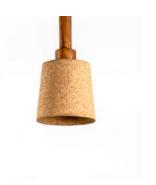

## Cork Collar Light

Highlights the unique texture of cork

Light Cork

Order code: JPSP0533 (Small) JPSP0534 (Big)

#### Sizes

Small 14cm H 5.5in H 12.5cm B 4.9in B

Big 19cm H 7.4in H 18cm B 7in B

Recommended 6-10W LED Warm white