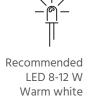

#### Sizes

Small 14cm H 5.5in H 12.5cm B 4.9in B

Big 19cm H 7.4in H 18cm B 7in B

Recommended 6-10W LED Warm white