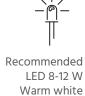

#### Sizes

Small 14cm H 5.5in H 12.5cm B 4.9in B

Big 19cm H 7.4in H 18cm B 7in B

Recommended 6-10W LED Warm white

#### Sizes

Big 54cm H 21.2in H 25cm W 9.8in W

Medium 38cm H 14.9in H 23cm W 9in W

Small 24cm H 9.4in H 13cm W 5.1in W

Recommended LED 4-8 W

Warm white