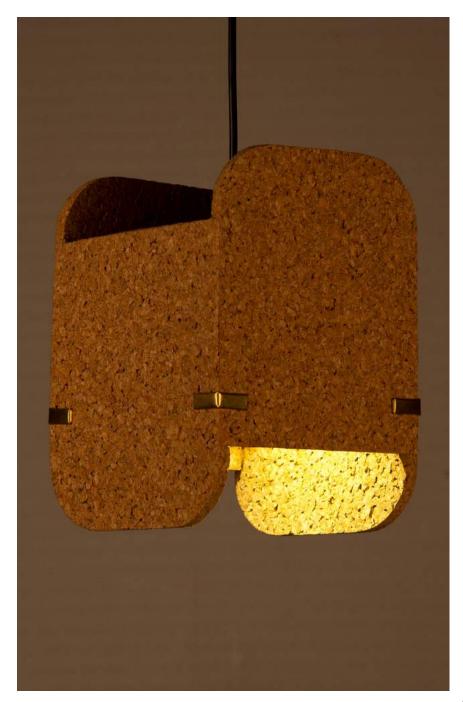

## Jude LED Pendant Lamp Inlay and Frame

Light, dark cork with brass inlay and frame

Light Cork

Dark Cork

Order code: JPSP0769 (Dark) JPSP0772 (Light)

Sizes

20.5cm H 8in H 18cm W 7in W 18cm B 7in B