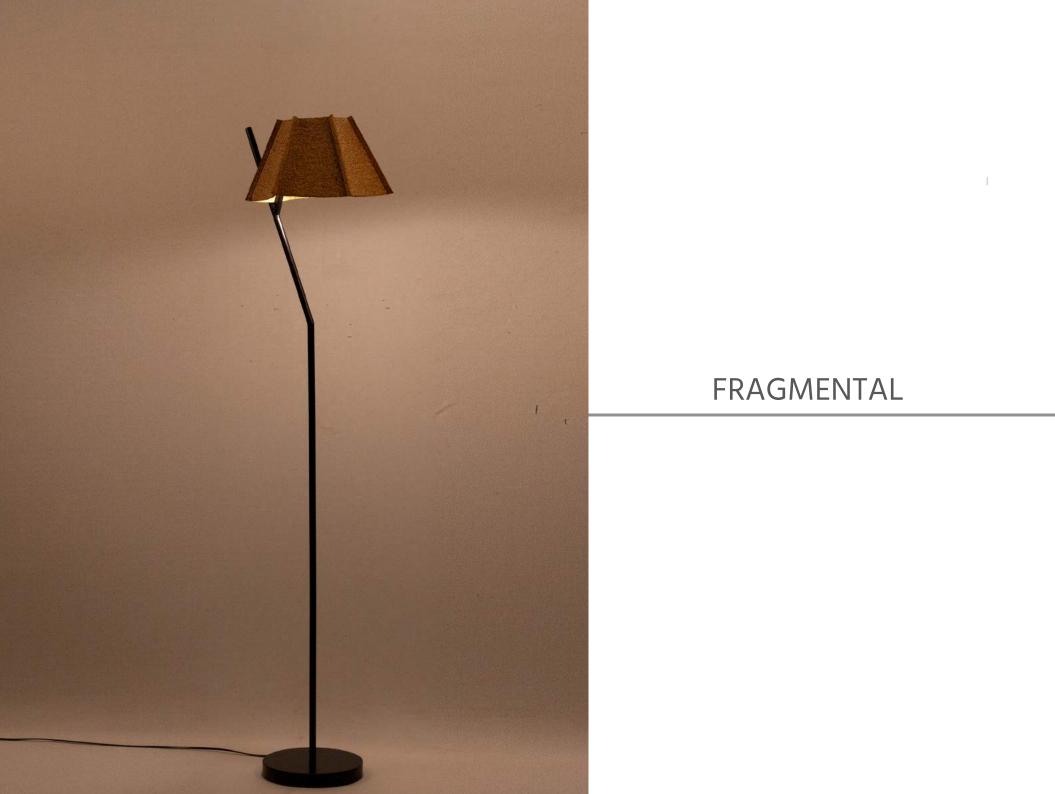

fted using origami techniques





**Rubberised Cork** 

Order code: JPSP0548 (Big) JPSP0549 (Medium) JPSP0550 (Small)

#### Sizes



Big 54cm H 21.2in H 25cm W 9.8in W



Medium 38cm H 14.9in H 23cm W 9in W



Small 24cm H 9.4in H 13cm W 5.1in W



Recommended LED 4-8 W

Warm white



## Kari Cork Spiral Lamp

Rubberised cork with copper finish pegs







Rubberised cork

Order code: JPSP0903

Size



41cm H 16.1in H 20cm W 7.8in W 20cm B 7.8in B





#### Cork Nissa Spiral Lamp

Rubberised cork with copper finish pegs







Rubberised cork

Order code: JPSP0902

Size





31cm H 12.2in H 20cm w 7.8in w 30cm B 11.8in B





## Cork Overlap Lamp

Rubberised cork with copper finish pegs







Rubberised cork

Order code: JPSP0547

Size

41cm H 20cm W



25cm H 9.8in H 54cm W 21.2in W







### Cork Fragment Box LED Lamp



Light cork box with laser







Light Cork

Order code: JPSP0545

Size



21cm H 8.2inH 125cm w 49.2in w 22cm B 8.6in B





#### Quinn Cork Pendant Lamp

Light Cork with MS black finish







Light Cork

Order code: JPSP0768 (Big) JPSP0767 (Small)

Sizes





Big 29cm H 11.4in H 38cm W 14.9in W 38cm B 14.9in B

Small 23cm H 9in H 28cm W 11in W 28cm B 11in B

Not inclusive of LED





### Quinn Floor Lamp

Light cork with MS black finish







Light Cork

Order code: JPSP0781

#### Sizes



152.5cm H 60in H 40.5cm W 15.9in W 28cm B 11in B

Not inclusive of LED





# **INLAY**



## Jude LED Pendant Lamp Inlay and Frame



Light, dark cork with brass inlay and frame







Light Cork

Dark Cork

Order code: JPSP0769 (Dark) JPSP0772 (Light)

Sizes