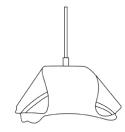

## Cork Cluster Hanging Light - 6

Highlights the unique texture of cork

Light mixed Cork with pine wood teak finish

Order code: JPSP0535

Size

80cm 12cm