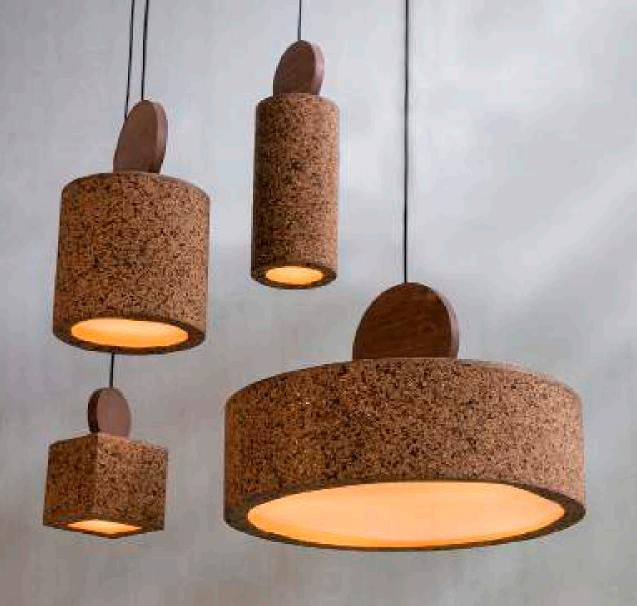

## ELEMENTAL

## Cork Pivot Light

Accented with teak wood clamp and brass detailing

Light Cork

Order code: JPSP0530

Size

Warm white

Inclusive of LED

## Cork Dowel Light

Accented with teak finish dowel

Light Cork

Order code: JPSP0531

## Cork Collar Light

Highlights the unique texture of cork

Light Cork

Order code: JPSP0533 (Small) JPSP0534 (Big)