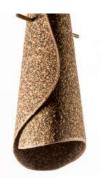

#### Wall Cork Wrap Lamp

Highlights the unique texture of cork.

Light Cork

Order code: JPSP0540

#### Size

25cm H 9.8in H 18cm W 7in W 27cm B 10.6in B