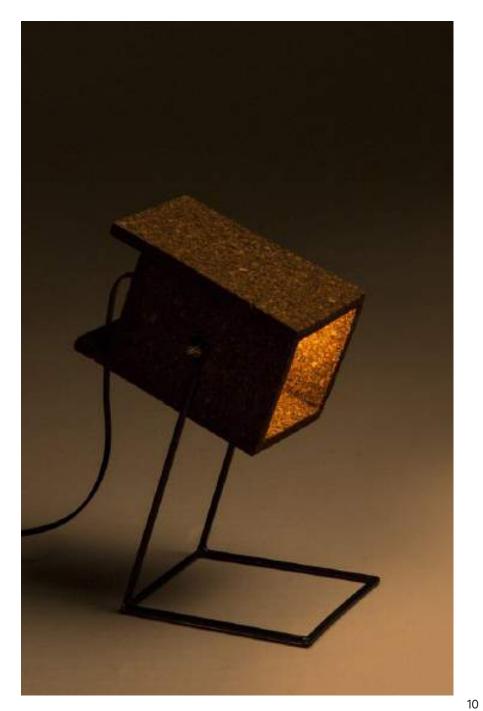

### Cork Fragment Box LED Lamp

Light cork box with laser

Light Cork

Order code: JPSP0545

Size

21cm H 8.2inH 125cm w 49.2in w 22cm B 8.6in B