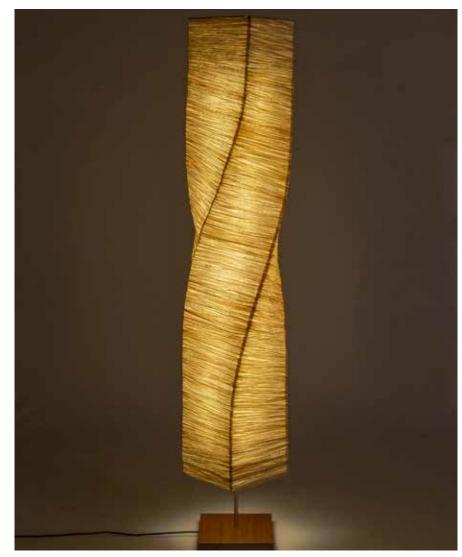

### Helix Floor Lamp **Wood Base**

#### Inspired by the Urban Cityscape

This collection is inspired by the urban landscape - skylines, building blocks, geometric shapes and architectural elements. The designs are minimalist in nature and easy to use in spaces.

#### Material

Handcrafted with natural fibre paper and wooden or stone base

#### Sizes

20 cm L 20 cm W 150 cm H

#### Order Code

| CB - Wooden base | JPSP0408 | JPSP0409 |
|------------------|----------|----------|
| CL - Wooden base | JPSP0006 | JPSP0224 |

Provided with 3-4ft 15 W T5 fitting

Inclusive of LED

Pendant and table version also available