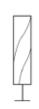

### Helix Floor Lamp **Wood Base**

#### Inspired by the Urban Cityscape

This collection is inspired by the urban landscape - skylines, building blocks, geometric shapes and architectural elements. The designs are minimalist in nature and easy to use in spaces.

#### Material

Handcrafted with natural fibre paper and wooden or stone base

#### Sizes

20 cm L 20 cm W 150 cm H

#### Order Code

| CB - Wooden base | JPSP0408 | JPSP0409 |
|------------------|----------|----------|
| CL - Wooden base | JPSP0006 | JPSP0224 |

Provided with 3-4ft 15 W T5 fitting

Inclusive of LED

Pendant and table version also available

Option of Wood base

Crushed Banana/Lokta (BP/LP)