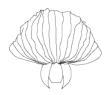

### Origami Mushroom

#### Inspired by the Natural Forms

Leaves of a deciduous forest, waves that break the surface of the sea and ephemeral natural forms find expression in Elements, where we sculpt, fold, layer, crease and crush our handmade paper into organic shapes.

#### Material

Handcrafted with natural fibre paper

#### Sizes

Small 75 cm D 15 cm H

Large 90 cm D 25 cm H

#### Order Code

BP JPSP0027 JPSP0334

Table version also available