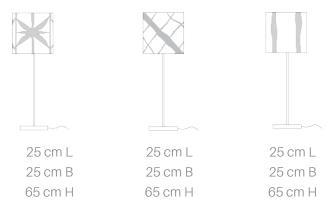

### Lumina Table Lamp

### Inspired by Nature

This collection draws inspiration from different elements of Nature. These versatile pieces is the perfect addition for casting a warm glow to any space.

### Material

Hand-crafted with banana fibre paper and a brass stand

### Sizes

35 cm W 65 cm H

### Order Code

BP JPSP1565

Wood