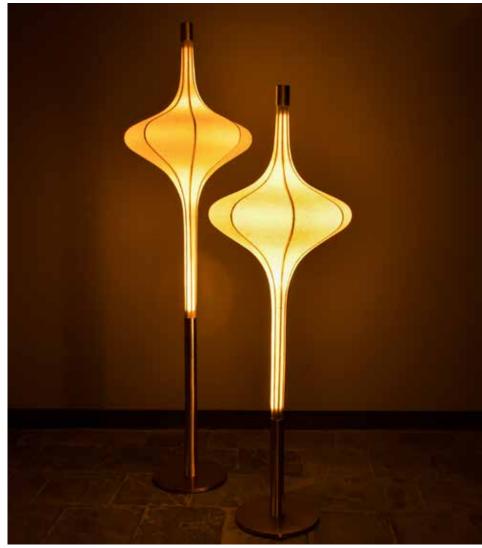

## Ginkgo Floor Lamp

#### Inspired by the Natural Forms

Leaves of a deciduous forest, waves that break the surface of the sea and ephemeral natural forms find expression in Elements, where we sculpt, fold, layer, crease and crush our handmade paper into organic shapes.

#### Material

Handcrafted with natural fibre paper, copper & stone

#### Sizes

2 arms 60 cm D 140 cm H

### Order Code

SW JPSP0337

Not inclusive of LED

Banana Fibre Paper (BP)