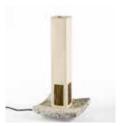

### Helix Table Lamp

### Inspired by the Urban Cityscape

This collection is inspired by the urban landscape - skylines, building blocks, geometric shapes and architectural elements. The designs are minimalist in nature and easy to use in spaces.

### Material

Handcrafted with natural fibre paper, with a wooden base

### Sizes

15 cm L 15 cm B 60 cm H

### Order Code

CB JPSP0365 JPSP0364 CL

> Provided with 1ft LED 8W T5 fitting Warm white

Inclusive of LED

Woven (WN)

Crushed Banana/Lokta (CB/ CL)

Banana Bark (BB)