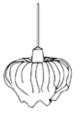

### Dry Flower Chandelier

#### Inspired by the Forest

This collection draws from the forest as it goes through various seasons. The textures change from soft and gentle to rugged and dramatic, these designs are sculptural and organic.

#### Material

Handcrafted with sculpted banana fibre paper & copper wire

#### Sizes

3 arms 90 cm D 80 cm H

5 arms 120 cm D 110 cm H

8 arms 130 cm D 110 cm H

Sculpted Crushed Banana Paper (SC)

Dry Flower Shade

#### Order Code

JPSP0556 SC

JPSP0554

JPSP0558

LED B-22 2.5 - 4 W Warm white

Not inclusive of LED