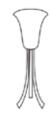

### Hanging Clover Bloom **Pendant**

#### Inspired by Nature

Reminiscent of nature's beauty, this collection is hand-crafted from crumpled lokta fibre paper and is the perfect addition over a dining room table or kitchen island.

#### Material

Handcrafted with crumpled lokta fibre paper & brass

#### Sizes

90 cm L

46 cm W

60 cm H

#### Order Code

CP JPSP1351