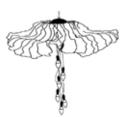

### **Canopy Coco** Flower Chandelier

#### Inspired by the Forest

This collection draws from the forest as it goes through various seasons. The textures change from soft and gentle to rugged and dramatic, these designs are sculptural and organic.

#### Material

Handcrafted with sculpted banana fibre paper & copper wire

#### Sizes

3 arms 90 cm D 80 cm H

5 arms 120 cm D 110 cm H

8 arms 130 cm D 110 cm H

#### Order Code

JPSP0555 SW

JPSP0553

JPSP0557

LED B-22 2.5 - 4 W

Not inclusive of LED