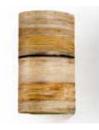

### **Tower Wall Lamp**

### Inspired by the Urban Cityscape

This collection is inspired by the urban landscape - skylines, building blocks, geometric shapes and architectural elements. The designs are minimalist in nature and easy to use in spaces.

#### Material

Handcrafted with various natural materials

### Sizes

15 cm L 15 cm W 30 cm H

### Order Code

| СВ | JPSP008  |
|----|----------|
| CL | JPSP038  |
| ВВ | JPSP020  |
| WN | JPSP0084 |
| SB | JPSP008  |

Crushed Banana/Lokta (CB/ CL)

Textured with stripes (SH)

Woven (WN)