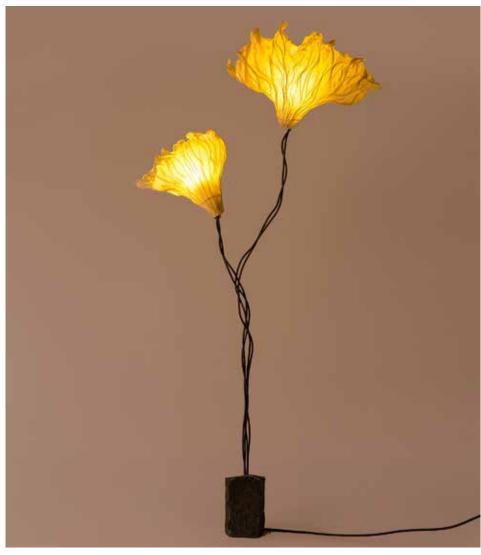

### **Lumina Floor Lamp**

#### Inspired by Nature

This collection draws inspiration from different elements of Nature. These versatile pieces is the perfect addition for casting a warm glow to any space.

#### Material

Handcrafted with natural fibre paper & brass

#### Sizes

### Order Code

**BP** JPSP1566 JPSP1568

Brass stand