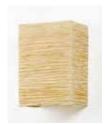

### **Tower Wall Lamp**

### Inspired by the Urban Cityscape

This collection is inspired by the urban landscape - skylines, building blocks, geometric shapes and architectural elements. The designs are minimalist in nature and easy to use in spaces.

#### Material

Handcrafted with various natural materials

### Sizes

15 cm L 15 cm W 30 cm H