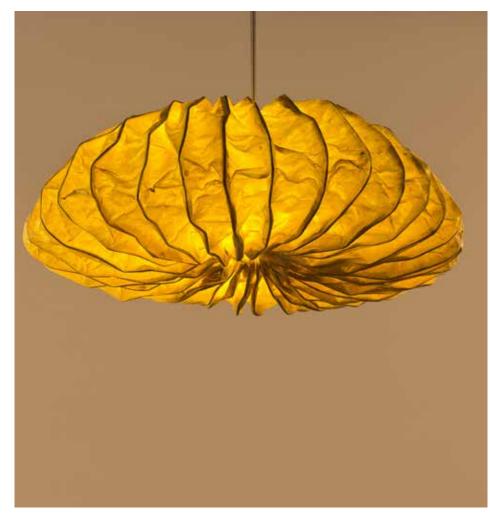

### **Oyster Mushroom Pendant Lamp**

#### Inspired by the Mushroom

Leaves of a deciduous forest, waves that break the surface of the sea and ephemeral natural forms find expression in Elements, where we sculpt, fold, layer, crease and crush our handmade paper into organic shapes.

#### Material

Handcrafted with crushed natural fibre paper

#### Sizes

| Small   | Medium   | Large    |
|---------|----------|----------|
| 90 cm D | 120 cm D | 150 cm D |
| 20 cm H | 20 cm H  | 25 cm H  |

#### Order Code

| CB | JPSP0028 | JPSP0125 | JPSP0280 |
|----|----------|----------|----------|
| CL | JPSP0278 | JPSP0120 | JPSP0279 |

Crushed Banana/Lokta (CB/CL)

Crushed Lokta (CL)