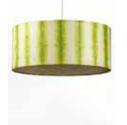

## Cloud Pendant Lamp

#### Inspired by the Clouds

Inspiration drawn from natural forms find expression in Elements, where we sculpt, fold, layer, crease and crush our handmade paper into organic shapes.

#### Material

Handcrafted with natural fibre paper & copper wires

#### Sizes

Small 40 cm D 35 cm H

Medium 45 cm D 30 cm H

Large 55 cm D 50 cm H

### Order Code

BP JPSP0294

JPSP0705

JPSP0295

Magenta Diamond

Orange Diamond

Blue Star

Shibori (SB)