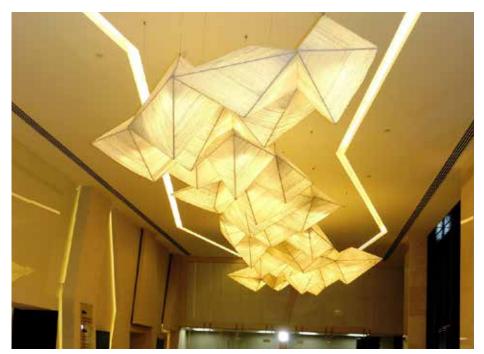

ired by the Urban Cityscape

This collection is inspired by the urban landscape - skylines, building blocks, geometric shapes and architectural elements. The designs are minimalist in nature and easy to use in spaces.

#### Material

Handcrafted with natural fibre paper

### Sizes



10 cm L 15 cm B 30 cm H

### Order Code

CL JPSP0231SH JPSP0062





### Wall Mushroom



### Inspired by the Natural Forms

Leaves of a deciduous forest, waves that break the surface of the sea and ephemeral natural forms find expression in Elements, where we sculpt, fold, layer, crease and crush our handmade paper into organic shapes.

### Material

Handcrafted with natural fibre paper

### Sizes



60 cm D

### Order Code

CB JPSP1112







Crushed Banana (CB)





# SITE SPECIFIC INSTALLATIONS





































# CARE INSTRUCTIONS

We manufacture our own paper from natural fibres. The process we use to make our lights makes them stronger and translucent. With proper care, the paper lights could last for as long as 10 or more years.

Here are a few tips on how to look after them.

- Frequently dust with a feather duster or vacuum clean on blow mode.
- · Avoid exposure to moisture and rain.
- Use the recommended type and wattage of bulb to avoid heat marks on the paper.
- In humid climatic conditions, use the lamp on a regular basis, so the paper remains dry.
- Paper is made from natural fibres, so discolouration is a natural aging process (like old books). Proper maintenance could slow the process down.
  - Handle with care when installing and dusting.
     Keep away from