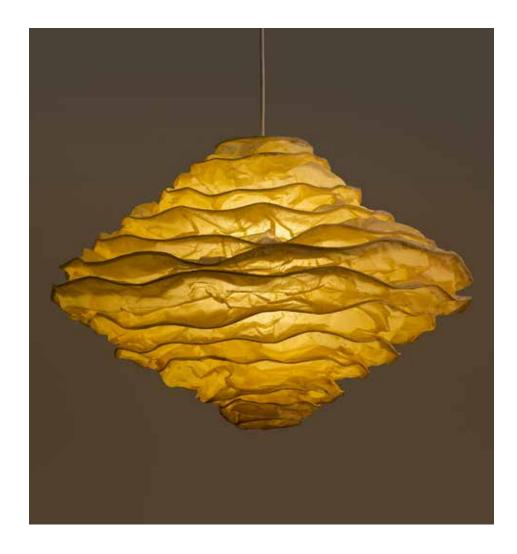

### **Oyster Mushroom Pendant Lamp**

#### Inspired by the Mushroom

Leaves of a deciduous forest, waves that break the surface of the sea and ephemeral natural forms find expression in Elements, where we sculpt, fold, layer, crease and crush our handmade paper into organic shapes.

#### Material

Handcrafted with crushed natural fibre paper

#### Sizes

| Small   | Medium   | Large    |
|---------|----------|----------|
| 90 cm D | 120 cm D | 150 cm D |
| 20 cm H | 20 cm H  | 25 cm H  |