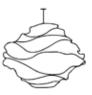

### Dry Flower Chandelier

#### Inspired by the Forest

This collection draws from the forest as it goes through various seasons. The textures change from soft and gentle to rugged and dramatic, these designs are sculptural and organic.

#### Material

Handcrafted with sculpted banana fibre paper & copper wire

#### Sizes

3 arms 90 cm D 80 cm H

5 arms 120 cm D 110 cm H

8 arms 130 cm D 110 cm H

Sculpted Crushed Banana Paper (SC)

Dry Flower Shade

#### Order Code

JPSP0556 SC

JPSP0554

JPSP0558

LED B-22 2.5 - 4 W Warm white

Not inclusive of LED