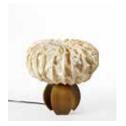

### **Oyster Mushroom Pendant Lamp**

#### Inspired by the Mushroom

Leaves of a deciduous forest, waves that break the surface of the sea and ephemeral natural forms find expression in Elements, where we sculpt, fold, layer, crease and crush our handmade paper into organic shapes.

#### Material

Handcrafted with crushed natural fibre paper

#### Sizes

| Small   | Medium   | Large    |
|---------|----------|----------|
| 90 cm D | 120 cm D | 150 cm D |
| 20 cm H | 20 cm H  | 25 cm H  |

#### Order Code

| CB | JPSP0028 | JPSP0125 | JPSP0280 |
|----|----------|----------|----------|
| CL | JPSP0278 | JPSP0120 | JPSP0279 |

Crushed Banana/Lokta (CB/CL)

Crushed Lokta (CL)