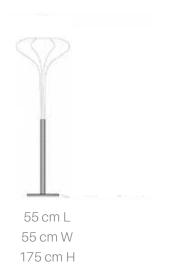

## Clover Bloom Floor Lamp T 4

#### Inspired by Nature

Reminiscent of nature's beauty, this collection is hand-crafted from crumpled lokta fibre paper. The geometric design of the floor lamp along with the soft glow it radiates makes it a perfect addition to any space.

#### Material

Handcrafted with natural fibre paper & brass

#### Sizes

70 cm L 70 cm W 190 cm H

### Order Code

CP JPSP1570

Paper (SW)