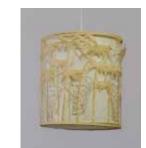

### Origami Mushroom

#### Inspired by the Natural Forms

Leaves of a deciduous forest, waves that break the surface of the sea and ephemeral natural forms find expression in Elements, where we sculpt, fold, layer, crease and crush our handmade paper into organic shapes.

#### Material

Handcrafted with natural fibre paper

#### Sizes

Small 75 cm D 15 cm H

Large 90 cm D 25 cm H

#### Order Code

BP JPSP0027 JPSP0334

Table version also available