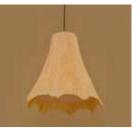

### Dry Flower Chandelier

#### Inspired by the Forest

This collection draws from the forest as it goes through various seasons. The textures change from soft and gentle to rugged and dramatic, these designs are sculptural and organic.

#### Material

Handcrafted with sculpted banana fibre paper & copper wire

#### Sizes

3 arms 90 cm D 80 cm H

5 arms 120 cm D 110 cm H

8 arms 130 cm D 110 cm H

Sculpted Crushed Banana Paper (SC)

Dry Flower Shade

#### Order Code

JPSP0556 SC

JPSP0554

JPSP0558

LED B-22 2.5 - 4 W Warm white

Not inclusive of LED