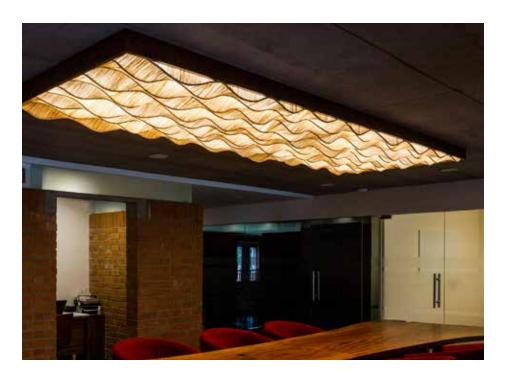

# Inspired by the Urban Cityscape

This collection is inspired by the urban landscape - skylines, building blocks, geometric shapes and architectural elements. The designs are minimalist in nature and easy to use in spaces.

#### Material

Handcrafted with natural fibre paper

### Sizes



10 cm L 15 cm B 30 cm H

### Order Code

CL JPSP0231SH JPSP0062





### Wall Mushroom



### Inspired by the Natural Forms

Leaves of a deciduous forest, waves that break the surface of the sea and ephemeral natural forms find expression in Elements, where we sculpt, fold, layer, crease and crush our handmade paper into organic shapes.

### Material

Handcrafted with natural fibre paper

### Sizes



60 cm D

### Order Code

CB JPSP1112







Crushed Banana (CB)





# SITE SPECIFIC INSTALLATIONS





































# CARE INSTRUCTIONS

We manufacture our own paper from natural fibres. The process we use to make our lights makes them stronger and translucent. With proper care, the paper lights could last for as long as 10 or more years.

Here are a few tips on how to look after them.

- Frequently dust with a feather duster or vacuum clean on blow mode.
- · Avoid exposure to moisture and rain.
- Use the recommended type and wattage of bulb to avoid heat marks on the paper.
- In humid climatic conditions, use the lamp on a regular basis, so the paper remains dry.
- Paper is made from natural fibres, so discolouration is a natural aging process (like old books). Proper maintenance could slow the process down.
  - Handle with care when installing and dusting.
     Keep awa