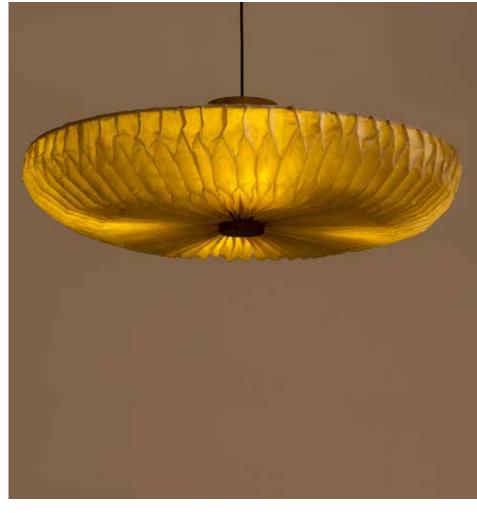

### Lumina Pendant Lamp

#### Inspired by Nature

This collection draws inspiration from different elements of nature. These versatile pieces can shine whether clustered above the dining table or standing alone in a reading nook.

### Material

Handcrafted with banana fibre paper and brass

| 35 cm L | 50 cm L  | 70 cm L | 86 cm L  |
|---------|----------|---------|----------|
| 35 cm W | 50 cm W  | 70 cm W | 86 cm W  |
| 50 cm H | 130 cm H | 80 cm H | 120 cm H |

### Order Code

**BP** JPSP1332 JPSP1333 JPSP1335 JPSP1334