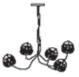

### **Canopy Coco** Flower Chandelier

#### Inspired by the Forest

This collection draws from the forest as it goes through various seasons. The textures change from soft and gentle to rugged and dramatic, these designs are sculptural and organic.

#### Material

Handcrafted with sculpted banana fibre paper & copper wire

#### Sizes

3 arms 90 cm D 80 cm H

5 arms 120 cm D 110 cm H

8 arms 130 cm D 110 cm H

#### Order Code

JPSP0555 SW

JPSP0553

JPSP0557

LED B-22 2.5 - 4 W

Not inclusive of LED