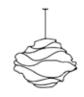

### Dry Flower Chandelier

#### Inspired by the Forest

This collection draws from the forest as it goes through various seasons. The textures change from soft and gentle to rugged and dramatic, these designs are sculptural and organic.

#### Material

Handcrafted with sculpted banana fibre paper & copper wire

#### Sizes

3 arms 90 cm D 80 cm H

5 arms 120 cm D 110 cm H

8 arms 130 cm D 110 cm H

Sculpted Crushed Banana Paper (SC)

Dry Flower Shade

#### Order Code

JPSP0556 SC

JPSP0554

JPSP0558

LED B-22 2.5 - 4 W Warm white

Not inclusive of LED