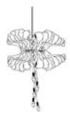

### **Canopy Coco** Flower Chandelier

#### Inspired by the Forest

This collection draws from the forest as it goes through various seasons. The textures change from soft and gentle to rugged and dramatic, these designs are sculptural and organic.

#### Material

Handcrafted with sculpted banana fibre paper & copper wire

#### Sizes

3 arms 90 cm D 80 cm H

5 arms 120 cm D 110 cm H

8 arms 130 cm D 110 cm H

#### Order Code

JPSP0555 SW

JPSP0553

JPSP0557

LED B-22 2.5 - 4 W

Not inclusive of LED