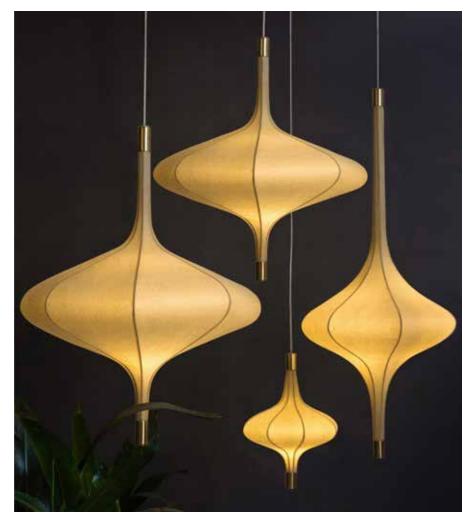

### Lumina Pendant Lamp

#### Inspired by Nature

This collection draws inspiration from different elements of nature. These versatile pieces can shine whether clustered above the dining table or standing alone in a reading nook.

### Material

Handcrafted with banana fibre paper and brass

| 35 cm L | 50 cm L  | 70 cm L | 86 cm L  |
|---------|----------|---------|----------|
| 35 cm W | 50 cm W  | 70 cm W | 86 cm W  |
| 50 cm H | 130 cm H | 80 cm H | 120 cm H |

### Order Code

**BP** JPSP1332 JPSP1333 JPSP1335 JPSP1334