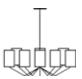

### Dry Flower Chandelier

#### Inspired by the Forest

This collection draws from the forest as it goes through various seasons. The textures change from soft and gentle to rugged and dramatic, these designs are sculptural and organic.

#### Material

Handcrafted with sculpted banana fibre paper & copper wire

#### Sizes

3 arms 90 cm D 80 cm H

5 arms 120 cm D 110 cm H

8 arms 130 cm D 110 cm H

Sculpted Crushed Banana Paper (SC)

Dry Flower Shade

#### Order Code

JPSP0556 SC

JPSP0554

JPSP0558

LED B-22 2.5 - 4 W Warm white

Not inclusive of LED