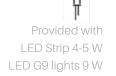

#### Order Code

| CB - Wooden base | JPSP0408 | JPSP0409 |
|------------------|----------|----------|
| CL - Wooden base | JPSP0006 | JPSP0224 |

Provided with 3-4ft 15 W T5 fitting

Inclusive of LED

Pendant and table version also available