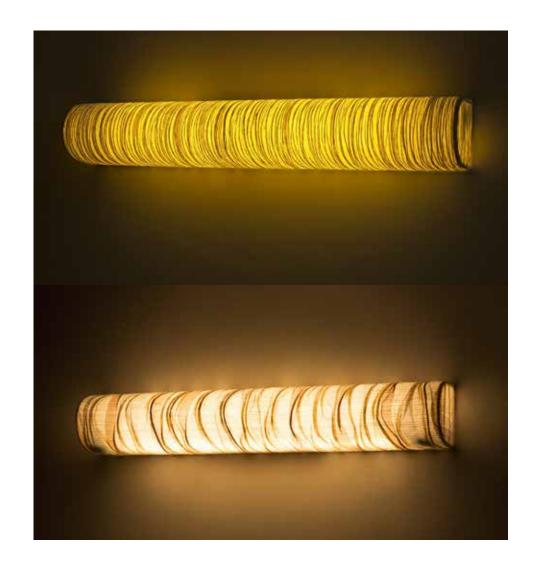

# Wall Tube Edge Lamp

### Inspired by the Urban Cityscape

This collection is inspired by the urban landscape - skylines, building blocks, geometric shapes and architectural elements. The designs are minimalist in nature and easy to use in spaces.

### Material

Handcrafted with banana fibre paper

### Sizes

| Small  | Large   |
|--------|---------|
| 65cm L | 135cm L |
| 10cm W | 10cm W  |
| 10cm H | 10cm H  |
|        |         |

### Order Code

| СВ | JPSP0147 | JPSP0099 |
|----|----------|----------|
| CL | JPSP0443 | JPSP0442 |
| ВВ | JPSP0087 | JPSP0098 |
| WN | JPSP0444 | JPSP0142 |

Not inclusive of LED

Recommended LED 1-4ft 5-20 W Warm white