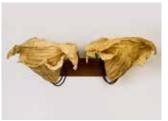

# Lily Wall Lamp

### Inspired by the Natural Forms

Leaves of a deciduous forest, waves that break the surface of the sea and ephemeral natural forms find expression in Elements, where we sculpt, fold, layer, crease and crush our handmade paper into organic shapes.

#### Material

Handcrafted with banana fibre paper, copper and wood

### Sizes

1 arm

30 cm L

30 cm W

30 cm H

2 arms

50 cm L

30 cm W

### Order Code

SC JPSP0380

JPSP0131

Crushed Banana/Lokta Paper(CB/CL)

Woven version also available