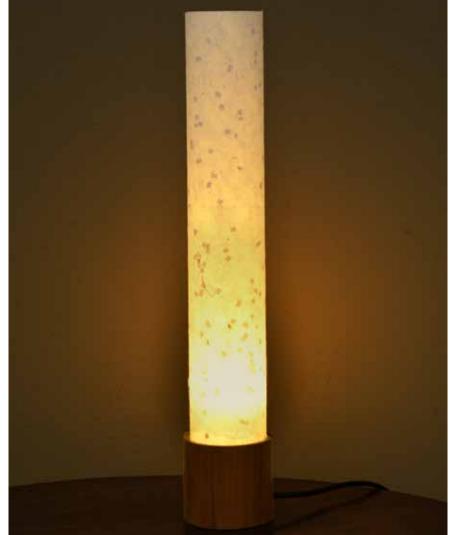

### Helix Table Lamp

### Inspired by the Urban Cityscape

This collection is inspired by the urban landscape - skylines, building blocks, geometric shapes and architectural elements. The designs are minimalist in nature and easy to use in spaces.

### Material

Handcrafted with natural fibre paper, with a wooden base

### Sizes

15 cm L 15 cm B 60 cm H

### Order Code

CB JPSP0365 JPSP0364 CL

> Provided with 1ft LED 8W T5 fitting Warm white

Inclusive of LED

Woven (WN)

Crushed Banana/Lokta (CB/ CL)

Banana Bark (BB)