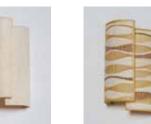

### **Tower Wall Lamp**

### Inspired by the Urban Cityscape

This collection is inspired by the urban landscape - skylines, building blocks, geometric shapes and architectural elements. The designs are minimalist in nature and easy to use in spaces.

#### Material

Handcrafted with various natural materials

### Sizes

15 cm L 15 cm W 30 cm H

### Order Code

| СВ | JPSP008  |
|----|----------|
| CL | JPSP038  |
| ВВ | JPSP020  |
| WN | JPSP0084 |
| SB | JPSP008  |

Crushed Banana/Lokta (CB/ CL)

Textured with stripes (SH)

Woven (WN)