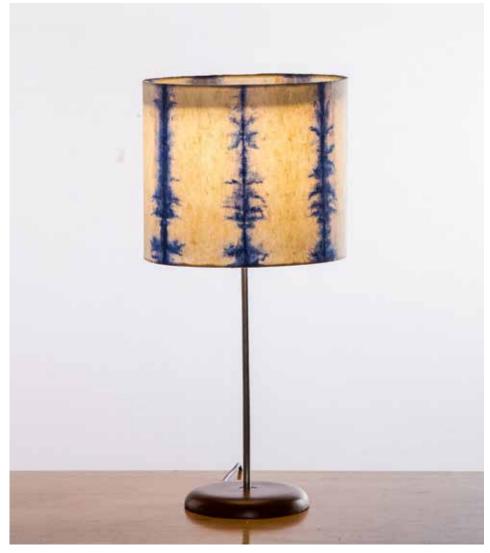

# Tower - Shibori Table Lamp

### Inspired by Shibori

Dori explores the nuances of textile techniques in paper. Inspired by the Japanese philosophy of 'mottainai' (no waste) and art of 'shibori' (tie and dye), the shades are either woven from leftover paper scraps on a handloom or clamp and tie-dyed to create patterns.

### Material

Handcrafted with natural fbre paper, dyed using the japanese technique of Shibori

### Sizes

### Order Code

|         | Star     | Diamond  | Linear   |
|---------|----------|----------|----------|
| Blue    | JPSP0597 | JPSP0598 | JPSP0599 |
| Orange  | JPSP0594 | JPSP0595 | JPSP0596 |
| Magenta | JPSP0591 | JPSP0592 | JPSP0593 |

LED E-27 4-7 W

Wooden base option

Woven Paper (WN)

Pendant version also available