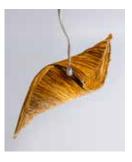

### **Oyster Mushroom Pendant Lamp**

#### Inspired by the Mushroom

Leaves of a deciduous forest, waves that break the surface of the sea and ephemeral natural forms find expression in Elements, where we sculpt, fold, layer, crease and crush our handmade paper into organic shapes.

#### Material

Handcrafted with crushed natural fibre paper

#### Sizes

| Small   | Medium   | Large    |
|---------|----------|----------|
| 90 cm D | 120 cm D | 150 cm D |
| 20 cm H | 20 cm H  | 25 cm H  |

#### Order Code

| CB | JPSP0028 | JPSP0125 | JPSP0280 |
|----|----------|----------|----------|
| CL | JPSP0278 | JPSP0120 | JPSP0279 |

Crushed Banana/Lokta (CB/CL)

Crushed Lokta (CL)