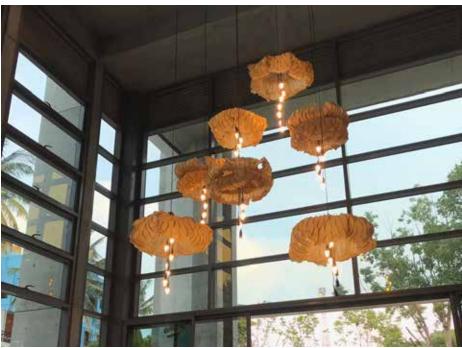

tyscape

This collection is inspired by the urban landscape - skylines, building blocks, geometric shapes and architectural elements. The designs are minimalist in nature and easy to use in spaces.

#### Material

Handcrafted with natural fibre paper

### Sizes



10 cm L 15 cm B 30 cm H

### Order Code

CL JPSP0231SH JPSP0062





### Wall Mushroom



### Inspired by the Natural Forms

Leaves of a deciduous forest, waves that break the surface of the sea and ephemeral natural forms find expression in Elements, where we sculpt, fold, layer, crease and crush our handmade paper into organic shapes.

### Material

Handcrafted with natural fibre paper

### Sizes



60 cm D

### Order Code

CB JPSP1112







Crushed Banana (CB)





# SITE SPECIFIC INSTALLATIONS





































# CARE INSTRUCTIONS

We manufacture our own paper from natural fibres. The process we use to make our lights makes them stronger and translucent. With proper care, the paper lights could last for as long as 10 or more years.

Here are a few tips on how to look after them.

- Frequently dust with a feather duster or vacuum clean on blow mode.
- · Avoid exposure to moisture and rain.
- Use the recommended type and wattage of bulb to avoid heat marks on the paper.
- In humid climatic conditions, use the lamp on a regular basis, so the paper remains dry.
- Paper is made from natural fibres, so discolouration is a natural aging process (like old books). Proper maintenance could slow the process down.
  - Handle with care when installing and dusting.
     Keep away from children and pets.