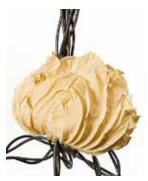

### **Canopy Coco** Flower Chandelier

#### Inspired by the Forest

This collection draws from the forest as it goes through various seasons. The textures change from soft and gentle to rugged and dramatic, these designs are sculptural and organic.

#### Material

Handcrafted with sculpted banana fibre paper & copper wire