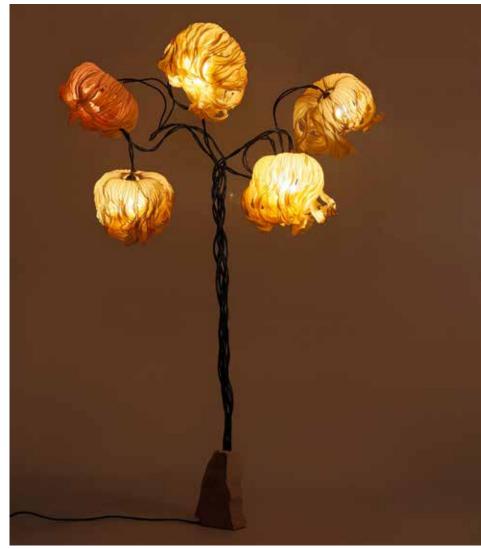

### Freefall Floor Lamp

#### Inspired by the Forest

This collection draws from the forest as it goes through various seasons. The textures change from soft and gentle to rugged and dramatic, these designs are sculptural and organic.

#### Material

Handcrafted with natural fibre paper, copper & stone

#### Sizes

5 arms 115 cm D 160 cm H

#### Order Code

SW JPSP0613 JPSP0585

Sculpted Crushed Banana Paper (SC)