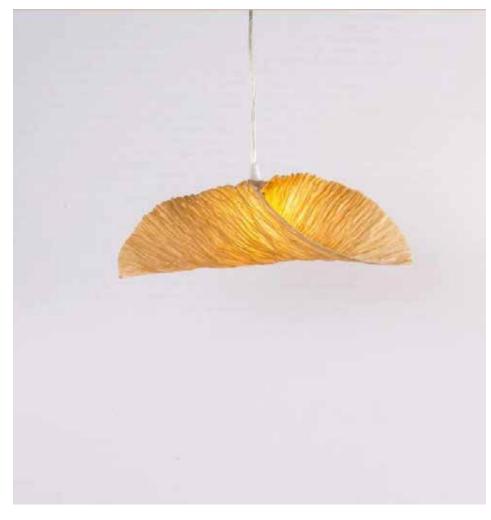

### **Coco Flower Pendant Lamp**

#### Inspired by the Coconut Flower

This collection draws from the forest as it goes through various seasons. The textures change from soft and gentle to rugged and dramatic, these designs are sculptural and organic.

#### Material

Handcrafted with sculpted banana fibre paper

#### Sizes

Large 35 cm D 35 cm H

#### Order Code

SW JPSP0268 JPSP1259

Sculpted Wire Banana Paper(SW)