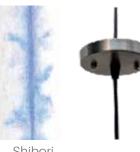

### Order Code

BP JPSP0294

JPSP0705

JPSP0295

Magenta Diamond

Orange Diamond

Blue Star

Shibori (SB)

### **Tower Shibori Pendant Lamp**

#### Inspired by Shibori

**Dori** explores the nuances of textile techniques in paper. Inspired by the Japanese philosophy of 'mottainai' (no waste) and art of 'shibori' (tie and dye), the shades are either woven from leftover paper scraps on a handloom or clamp and tie-dyed to create patterns.