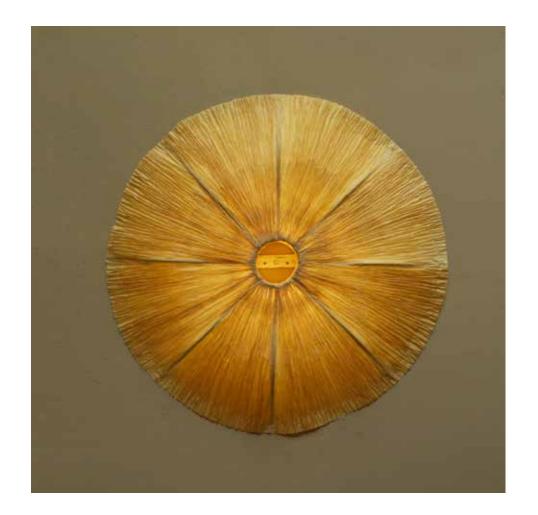

## Sea Urchin - Saucer **Pendant Lamp**

#### Inspired by the Sea

This collection is inspired by the elements and creatures of the sea. From fluid forms to unique shapes, the sea is full of surprises.

#### Material

Handcrafted with natural fibre paper

#### Sizes

Small 40 cm D 20 cm H

Medium 45 cm D 20 cm H

Large 55 cm D 30 cm H

### Order Code

BP JPSP0330

JPSP0703

JPSP0331