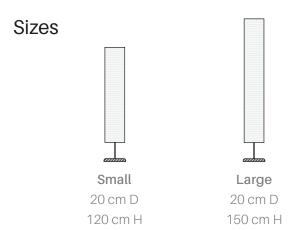

### Freefall Floor Lamp

#### Inspired by the Forest

This collection draws from the forest as it goes through various seasons. The textures change from soft and gentle to rugged and dramatic, these designs are sculptural and organic.

#### Material

Handcrafted with natural fibre paper, copper & stone

#### Sizes

5 arms 115 cm D 160 cm H