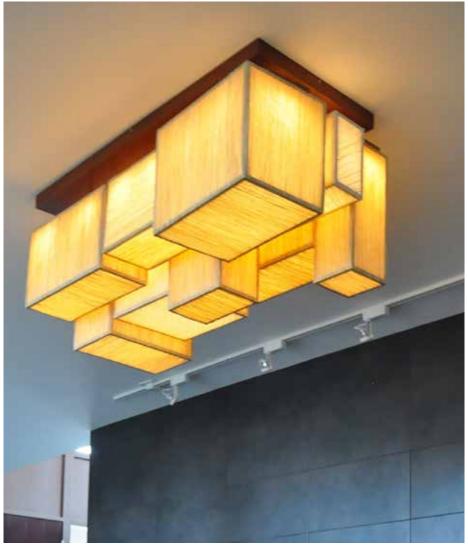

## Out-of-box Ceiling Lamp

#### Inspired by the Urban Cityscape

This collection is inspired by the urban landscape - skylines, building blocks, geometric shapes and architectural elements. The designs are minimalist in nature and easy to use in spaces.

#### Material

Handcrafted with natural fibre paper with a wooden panel

#### Sizes

150 cm L 90 cm W 50 cm H

### Order Code

СВ JPSP0942 CL JPSP0948

Can be customized to required sizes. Inclusive of LED Tubelight

Provided with 1 ft 10 W T5 fitting 10-15 No.s Warm White

FLOOR LIGHTS

Brass