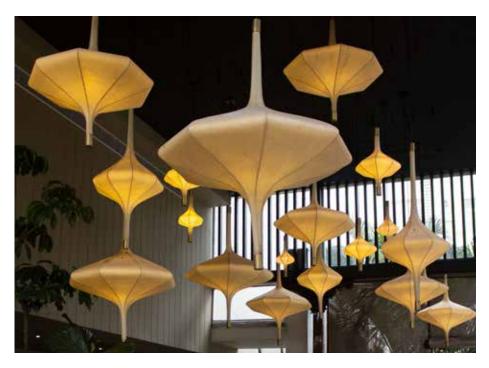

spired by the Urban Cityscape

This collection is inspired by the urban landscape - skylines, building blocks, geometric shapes and architectural elements. The designs are minimalist in nature and easy to use in spaces.

#### Material

Handcrafted with natural fibre paper

### Sizes



10 cm L 15 cm B 30 cm H

### Order Code

CL JPSP0231SH JPSP0062





### Wall Mushroom



### Inspired by the Natural Forms

Leaves of a deciduous forest, waves that break the surface of the sea and ephemeral natural forms find expression in Elements, where we sculpt, fold, layer, crease and crush our handmade paper into organic shapes.

### Material

Handcrafted with natural fibre paper

### Sizes



60 cm D

### Order Code

CB JPSP1112







Crushed Banana (CB)





# SITE SPECIFIC INSTALLATIONS





































# CARE INSTRUCTIONS

We manufacture our own paper from natural fibres. The process we use to make our lights makes them stronger and translucent. With proper care, the paper lights could last for as long as 10 or more years.

Here are a few tips on how to look after them.

- Frequently dust with a feather duster or vacuum clean on blow mode.
- · Avoid exposure to moisture and rain.
- Use the recommended type and wattage of bulb to avoid heat marks on the paper.
- In humid climatic conditions, use the lamp on a regular basis, so the paper remains dry.
- Paper is made from natural fibres, so discolouration is a natural aging process (like old books). Proper maintenance could slow the process down.
  - Handle with care when installing and dusting.
     Keep away fr