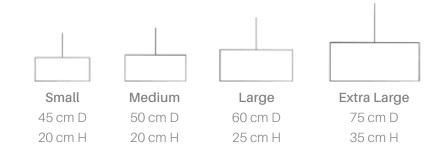

#### Sizes

Small Medium 45 cm D 50 cm D 20 cm H 20 cm H

Large 60 cm D 25 cm H

Extra Large 75 cm D 35 cm H

#### Sizes

Small 45 cm D 20 cm H

Medium 50 cm D 20 cm H

Large 60 cm D 25 cm H

Extra Large 75 cm D 35 cm H