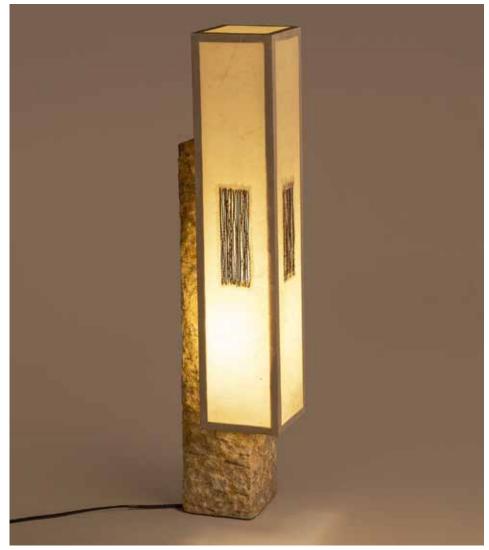

### Lamp Post Floor Lamp

#### Inspired by the Urban Cityscape

This collection is inspired by the urban landscape - skylines, building blocks, geometric shapes and architectural elements. The designs are minimalist in nature and easy to use in spaces.

#### Material

Handcrafted with natural fibre paper and wooden base

#### Sizes

50 cm L 20 cm W 110 cm H

### Order Code

BP JPSP0404

Ply base

Banana Fibre/Lokta Fibre (BP/LP)