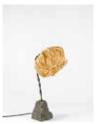

### Dry Flower Chandelier

#### Inspired by the Forest

This collection draws from the forest as it goes through various seasons. The textures change from soft and gentle to rugged and dramatic, these designs are sculptural and organic.

#### Material

Handcrafted with sculpted banana fibre paper & copper wire

#### Sizes

3 arms 90 cm D 80 cm H

5 arms 120 cm D 110 cm H

8 arms 130 cm D 110 cm H

Sculpted Crushed Banana Paper (SC)

Dry Flower Shade

#### Order Code

JPSP0556 SC

JPSP0554

JPSP0558

LED B-22 2.5 - 4 W Warm white

Not inclusive of LED