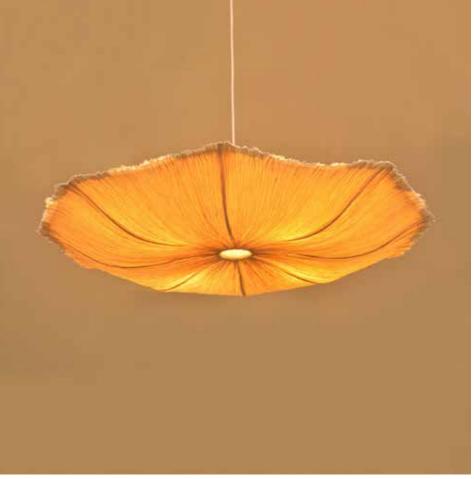

## Calla Lily Pendant Lamp

#### Inspired by the Lily

Leaves of a deciduous forest, waves that break the surface of the sea and ephemeral natural forms find expression in Elements, where we sculpt, fold, layer, crease and crush our handmade paper into organic shapes.

#### Material

Handcrafted with natural fibre paper

#### Sizes

45 cm D 50 cm H

#### Order Code

CB JPSP0281 CL JPSP0015