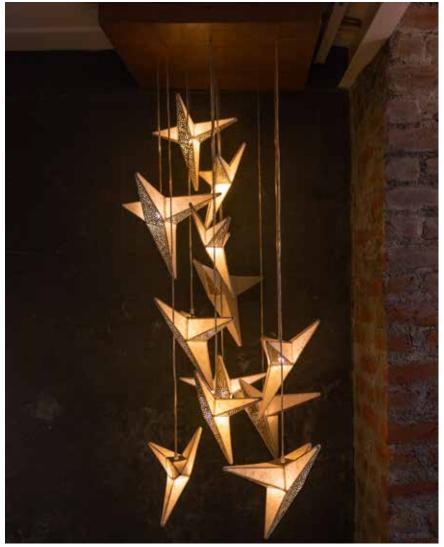

### City Birds - Cluster **Pendant Lamp**

#### Inspired by the Birds

An arresting rendition of birds captured in a penta-cluster of hanging canopy lamps, made from handcrafted lokta fbre paper and perforated brass, suspended from a wooden panel. To lend a contemporary design mood to residences and corporate spaces.

#### Material

Handcrafted with natural materials like brass & paper

#### **Sizes**

Cluster Cluster of 5 of 7 40 cm L 40 cm L 40 cm W 40 cm W 90 cm H 100 cm H

Cluster Cluster of 9 of 12 40 cm L 60 cm L 60 cm W 40 cm W 120 cm H 120 cm H

Cluster of 15 90 cm L 90 cm W 120 cm H

#### Order Code

**LP** JPSP0561 JPSP0562 JPSP0563 JPSP0564 JPSP0565

Suspension and quantity of the birds can be customized Inclusive of LED

Lokta Fibre Paper (LP)