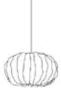

### **Oyster Mushroom Pendant Lamp**

#### Inspired by the Mushroom

Leaves of a deciduous forest, waves that break the surface of the sea and ephemeral natural forms find expression in Elements, where we sculpt, fold, layer, crease and crush our handmade paper into organic shapes.

#### Material

Handcrafted with crushed natural fibre paper

#### Sizes

| Small   | Medium   | Large    |
|---------|----------|----------|
| 90 cm D | 120 cm D | 150 cm D |
| 20 cm H | 20 cm H  | 25 cm H  |

#### Order Code

| CB | JPSP0028 | JPSP0125 | JPSP0280 |
|----|----------|----------|----------|
| CL | JPSP0278 | JPSP0120 | JPSP0279 |

Crushed Banana/Lokta (CB/CL)

Crushed Lokta (CL)