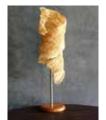

### Dry Flower Chandelier

#### Inspired by the Forest

This collection draws from the forest as it goes through various seasons. The textures change from soft and gentle to rugged and dramatic, these designs are sculptural and organic.

#### Material

Handcrafted with sculpted banana fibre paper & copper wire

#### Sizes

3 arms 90 cm D 80 cm H

5 arms 120 cm D 110 cm H

8 arms 130 cm D 110 cm H

Sculpted Crushed Banana Paper (SC)

Dry Flower Shade

#### Order Code

JPSP0556 SC

JPSP0554

JPSP0558

LED B-22 2.5 - 4 W Warm white

Not inclusive of LED