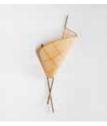

### Wall Mushroom

### Inspired by the Natural Forms

Leaves of a deciduous forest, waves that break the surface of the sea and ephemeral natural forms find expression in Elements, where we sculpt, fold, layer, crease and crush our handmade paper into organic shapes.

### Material

Handcrafted with natural fibre paper

### Sizes

60 cm D

### Order Code

CB JPSP1112

Crushed Banana (CB)