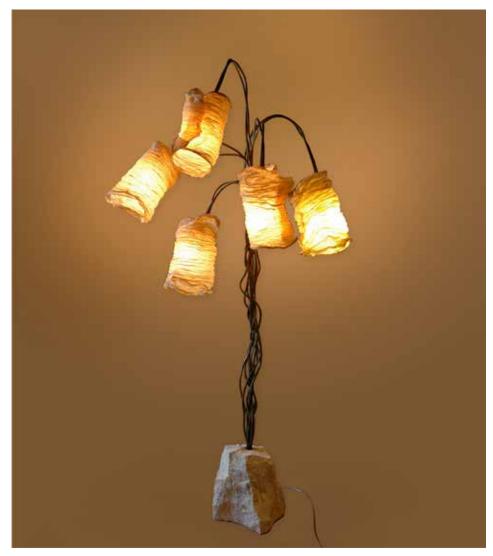

### Freefall Floor Lamp

#### Inspired by the Forest

This collection draws from the forest as it goes through various seasons. The textures change from soft and gentle to rugged and dramatic, these designs are sculptural and organic.

#### Material

Handcrafted with natural fibre paper, copper & stone

#### Sizes

5 arms 115 cm D 160 cm H

#### Order Code

SW JPSP0613 JPSP0585

Sculpted Crushed Banana Paper (SC)