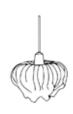

### **Canopy Coco** Flower Chandelier

#### Inspired by the Forest

This collection draws from the forest as it goes through various seasons. The textures change from soft and gentle to rugged and dramatic, these designs are sculptural and organic.

#### Material

Handcrafted with sculpted banana fibre paper & copper wire

#### Sizes

3 arms 90 cm D 80 cm H

5 arms 120 cm D 110 cm H

8 arms 130 cm D 110 cm H

#### Order Code

JPSP0555 SW

JPSP0553

JPSP0557

LED B-22 2.5 - 4 W

Not inclusive of LED