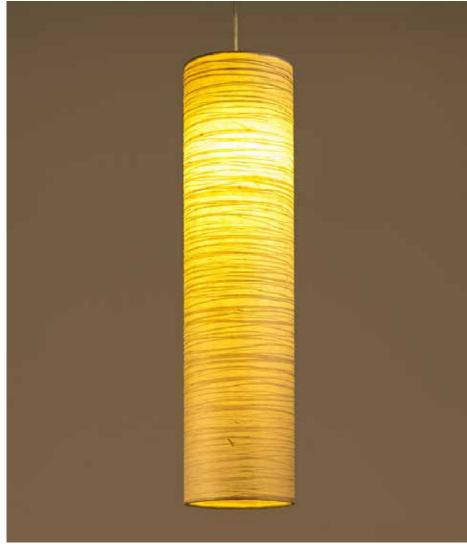

### **Tube Pendant Lamp**

#### Inspired by the Urban Cityscape

This collection is inspired by the urban landscape - skylines, building blocks, geometric shapes and architectural elements. The designs are minimalist in nature and easy to use in spaces.

#### Material

Handcrafted with natural fibre paper

#### Sizes

| Small   | Large |
|---------|-------|
| 15 cm D | 15 cm |
| 23 cm H | 45 cm |

#### Order Code

| СВ | JPSP0321 | JPSP0201 |
|----|----------|----------|
| CL | JPSP0043 | JPSP0250 |

Loom Woven (WN)