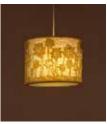

## PENDANT LIGHTS

### Lumina Pendant Lamp

#### Inspired by Nature

This collection draws inspiration from different elements of nature. These versatile pieces can shine whether clustered above the dining table or standing alone in a reading nook.

### Material

Handcrafted with banana fibre paper and brass

| 35 cm L | 50 cm L  | 70 cm L | 86 cm L  |
|---------|----------|---------|----------|
| 35 cm W | 50 cm W  | 70 cm W | 86 cm W  |
| 50 cm H | 130 cm H | 80 cm H | 120 cm H |

### Order Code

**BP** JPSP1332 JPSP1333 JPSP1335 JPSP1334