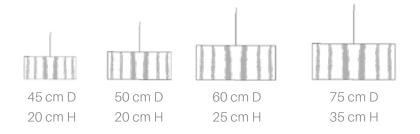

#### Sizes

Small Medium 45 cm D 50 cm D 20 cm H 20 cm H

Large 60 cm D 25 cm H

Extra Large 75 cm D 35 cm H

#### Sizes

Small 45 cm D 20 cm H

Medium 50 cm D 20 cm H

Large 60 cm D 25 cm H

Extra Large 75 cm D 35 cm H