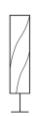

### Helix Floor Lamp **Stone Base**

#### Inspired by the Urban Cityscape

This collection is inspired by the urban landscape - skylines, building blocks, geometric shapes and architectural elements. The designs are minimalist in nature and easy to use in spaces.

#### Material

Handcrafted with natural fibre paper and wooden or stone base

#### Sizes

#### Order Code

| CB - Stone Base | JPSP0339 |
|-----------------|----------|
| CL - Stone Base | JPSP0113 |

JPSP0340

JPSP0007

Provided with 3-4ft 15 W T5 fitting Warm White

Crushed Banana/Lokta (CB/CL)

Woven (WN)