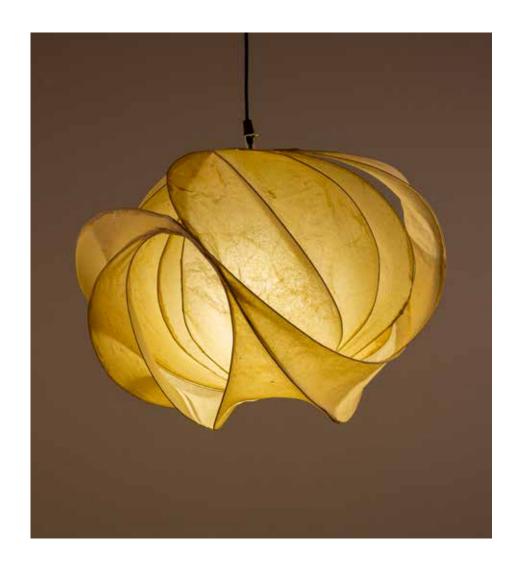

### **Canopy Coco** Flower Chandelier

#### Inspired by the Forest

This collection draws from the forest as it goes through various seasons. The textures change from soft and gentle to rugged and dramatic, these designs are sculptural and organic.

#### Material

Handcrafted with sculpted banana fibre paper & copper wire

#### Sizes

3 arms 90 cm D 80 cm H

5 arms 120 cm D 110 cm H

8 arms 130 cm D 110 cm H

#### Order Code

JPSP0555 SW

JPSP0553

JPSP0557

LED B-22 2.5 - 4 W

Not inclusive of LED