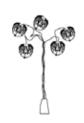

### **Canopy Coco** Flower Chandelier

#### Inspired by the Forest

This collection draws from the forest as it goes through various seasons. The textures change from soft and gentle to rugged and dramatic, these designs are sculptural and organic.

#### Material

Handcrafted with sculpted banana fibre paper & copper wire

#### Sizes

3 arms 90 cm D 80 cm H

5 arms 120 cm D 110 cm H

8 arms 130 cm D 110 cm H

#### Order Code

JPSP0555 SW

JPSP0553

JPSP0557

LED B-22 2.5 - 4 W

Not inclusive of LED