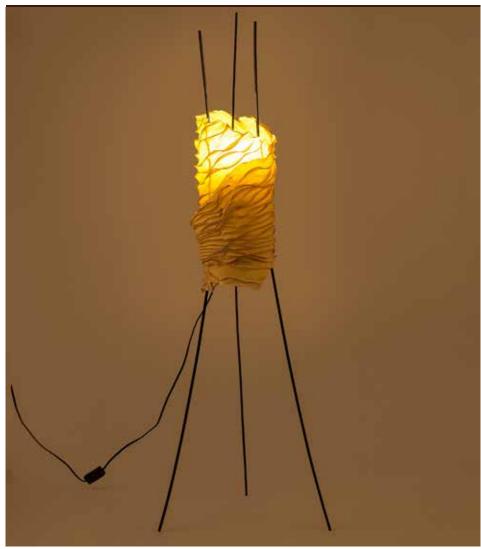

### Cocoon Floor Lamp

#### Inspired by the Natural Forms

Leaves of a deciduous forest, waves that break the surface of the sea and ephemeral natural forms find expression in Elements, where we sculpt, fold, layer, crease and crush our handmade paper into organic shapes.

#### Material

Handcrafted with natural fibre paper with a metal base

#### Sizes

45 cm D 150 cm H

#### Order Code

SW JPSP0229

Sculpted Wire Banana Paper (SW)