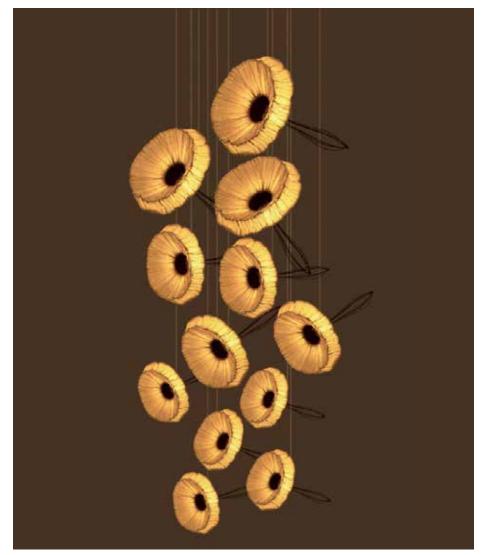

### City Birds - Cluster **Pendant Lamp**

#### Inspired by the Birds

An arresting rendition of birds captured in a penta-cluster of hanging canopy lamps, made from handcrafted lokta fbre paper and perforated brass, suspended from a wooden panel. To lend a contemporary design mood to residences and corporate spaces.

#### Material

Handcrafted with natural materials like brass & paper

#### **Sizes**

Cluster Cluster of 5 of 7 40 cm L 40 cm L 40 cm W 40 cm W 90 cm H 100 cm H

Cluster Cluster of 9 of 12 40 cm L 60 cm L 60 cm W 40 cm W 120 cm H 120 cm H

Cluster of 15 90 cm L 90 cm W 120 cm H

#### Order Code

**LP** JPSP0561 JPSP0562 JPSP0563 JPSP0564 JPSP0565

Suspension and quantity of the birds can be customized Inclusive of LED

Lokta Fibre Paper (LP)