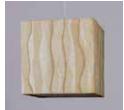

### Cube Pendant Lamp -**Crushed Paper**

#### Inspired by the Urban Cityscape

This collection is inspired by the urban landscape - skylines, building blocks, geometric shapes and architectural elements. The designs are minimalist in nature and easy to use in spaces.

#### Material

Handcrafted with natural fiber paper

#### Sizes

Small Large 15 cm L 30 cm L 15 cm W 30 cm W 25 cm H 30 cm H