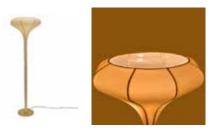

### **Lumina Floor Lamp**

#### Inspired by Nature

This collection draws inspiration from different elements of Nature. These versatile pieces is the perfect addition for casting a warm glow to any space.

#### Material

Handcrafted with natural fibre paper & brass

#### Sizes

### Order Code

**BP** JPSP1566 JPSP1568

Brass stand