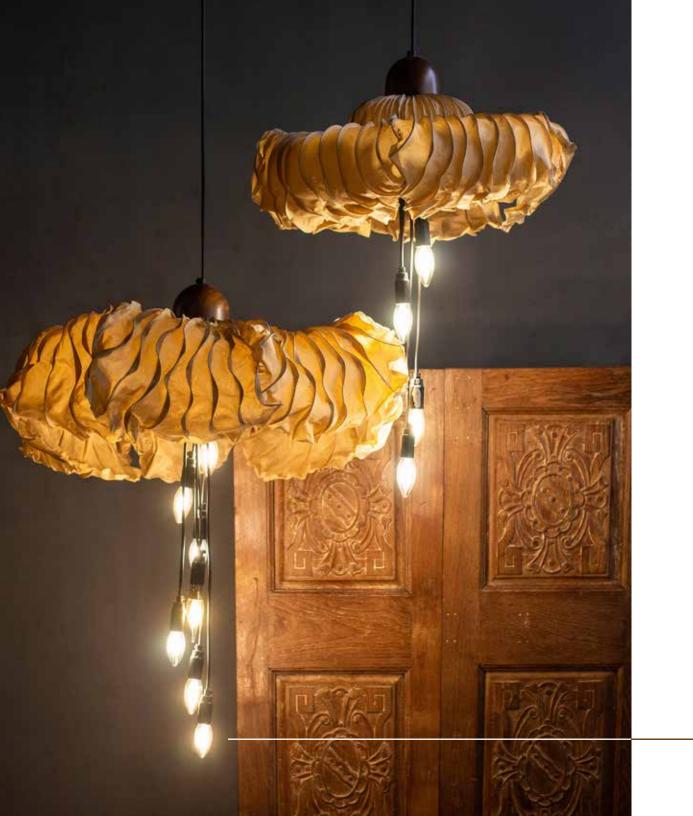

### Dry Flower Chandelier

#### Inspired by the Forest

This collection draws from the forest as it goes through various seasons. The textures change from soft and gentle to rugged and dramatic, these designs are sculptural and organic.

#### Material

Handcrafted with sculpted banana fibre paper & copper wire

#### Sizes

3 arms 90 cm D 80 cm H

5 arms 120 cm D 110 cm H

8 arms 130 cm D 110 cm H

Sculpted Crushed Banana Paper (SC)

Dry Flower Shade

#### Order Code

JPSP0556 SC

JPSP0554

JPSP0558

LED B-22 2.5 - 4 W Warm white

Not inclusive of LED