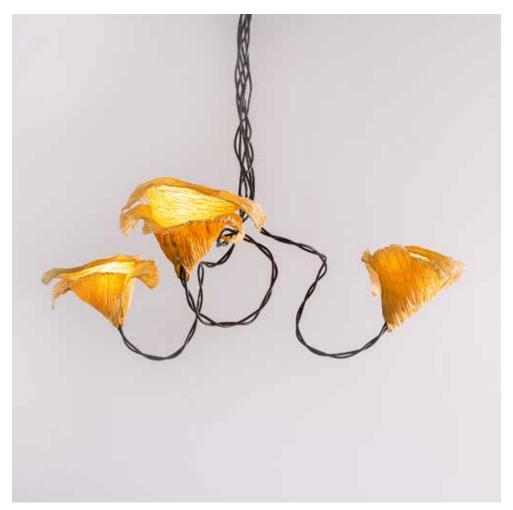

### **Oyster Mushroom Pendant Lamp**

#### Inspired by the Mushroom

Leaves of a deciduous forest, waves that break the surface of the sea and ephemeral natural forms find expression in Elements, where we sculpt, fold, layer, crease and crush our handmade paper into organic shapes.

#### Material

Handcrafted with crushed natural fibre paper

#### Sizes

| Small   | Medium   | Large    |
|---------|----------|----------|
| 90 cm D | 120 cm D | 150 cm D |
| 20 cm H | 20 cm H  | 25 cm H  |

#### Order Code

| CB | JPSP0028 | JPSP0125 | JPSP0280 |
|----|----------|----------|----------|
| CL | JPSP0278 | JPSP0120 | JPSP0279 |

Crushed Banana/Lokta (CB/CL)

Crushed Lokta (CL)