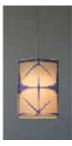

### **Canopy Coco** Flower Chandelier

#### Inspired by the Forest

This collection draws from the forest as it goes through various seasons. The textures change from soft and gentle to rugged and dramatic, these designs are sculptural and organic.

#### Material

Handcrafted with sculpted banana fibre paper & copper wire

#### Sizes

3 arms 90 cm D 80 cm H

5 arms 120 cm D 110 cm H

8 arms 130 cm D 110 cm H

#### Order Code

JPSP0555 SW

JPSP0553

JPSP0557

LED B-22 2.5 - 4 W

Not inclusive of LED