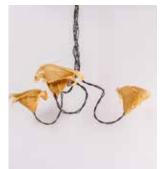

### **Coco Flower Pendant Lamp**

#### Inspired by the Coconut Flower

This collection draws from the forest as it goes through various seasons. The textures change from soft and gentle to rugged and dramatic, these designs are sculptural and organic.

#### Material

Handcrafted with sculpted banana fibre paper

#### Sizes

Large 35 cm D 35 cm H

#### Order Code

SW JPSP0268 JPSP1259

Sculpted Wire Banana Paper(SW)