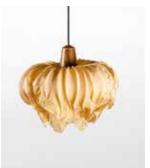

### **Oyster Mushroom Pendant Lamp**

#### Inspired by the Mushroom

Leaves of a deciduous forest, waves that break the surface of the sea and ephemeral natural forms find expression in Elements, where we sculpt, fold, layer, crease and crush our handmade paper into organic shapes.

#### Material

Handcrafted with crushed natural fibre paper

#### Sizes

| Small   | Medium   | Large    |
|---------|----------|----------|
| 90 cm D | 120 cm D | 150 cm D |
| 20 cm H | 20 cm H  | 25 cm H  |

#### Order Code

| CB | JPSP0028 | JPSP0125 | JPSP0280 |
|----|----------|----------|----------|
| CL | JPSP0278 | JPSP0120 | JPSP0279 |

Crushed Banana/Lokta (CB/CL)

Crushed Lokta (CL)