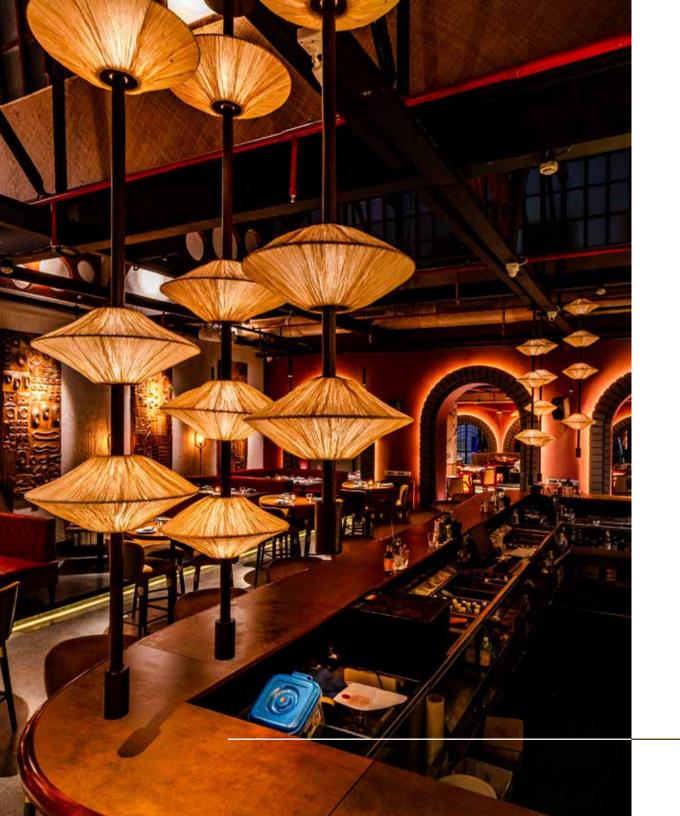

es (SH)



### Athens Wall Lamp



### Inspired by the Urban Cityscape

This collection is inspired by the urban landscape - skylines, building blocks, geometric shapes and architectural elements. The designs are minimalist in nature and easy to use in spaces.

#### Material

Handcrafted with natural fibre paper

### Sizes



10 cm L 15 cm B 30 cm H

### Order Code

CL JPSP0231SH JPSP0062





### Wall Mushroom



### Inspired by the Natural Forms

Leaves of a deciduous forest, waves that break the surface of the sea and ephemeral natural forms find expression in Elements, where we sculpt, fold, layer, crease and crush our handmade paper into organic shapes.

### Material

Handcrafted with natural fibre paper

### Sizes



60 cm D

### Order Code

CB JPSP1112







Crushed Banana (CB)





# SITE SPECIFIC INSTALLATIONS





































# CARE INSTRUCTIONS

We manufacture our own paper from natural fibres. The process we use to make our lights makes them stronger and translucent. With proper care, the paper lights could last for as long as 10 or more years.

Here are a few tips on how to look after them.

- Frequently dust with a feather duster or vacuum clean on blow mode.
- · Avoid exposure to moisture and rain.
- Use the recommended type and wattage of bulb to avoid heat marks on the paper.
- In humid climatic conditions, use the lamp on a regular basis, so the paper remains dry.
- Paper is made from natural fibres, so discolouration is a natural aging process (like old books). Proper maintenance could slow the process down.
  - Handle with care when