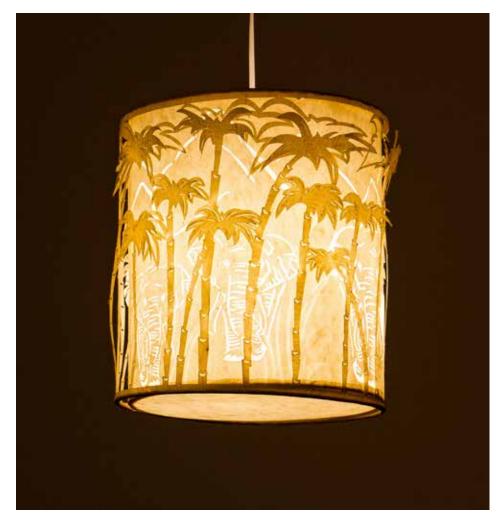

## Shadow Play - Elephant The Transfer of the Indian I **Pendant Lamp**

#### Inspired by the Shadow Puppets

Inspired by the whimsy and art of traditional shadow puppetry native to South India and Indonesia, Shadow Play is a dance of light, shade and fine cutwork in our lokta and banana fibre paper.

#### Material

Handcrafted with paper cut layers of natural fibre paper

#### Sizes

30 cm D 30 cm H

#### Order Code

BP JPSP0403

Table version also available