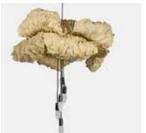

### Dry Flower Chandelier

#### Inspired by the Forest

This collection draws from the forest as it goes through various seasons. The textures change from soft and gentle to rugged and dramatic, these designs are sculptural and organic.

#### Material

Handcrafted with sculpted banana fibre paper & copper wire

#### Sizes

3 arms 90 cm D 80 cm H

5 arms 120 cm D 110 cm H

8 arms 130 cm D 110 cm H

Sculpted Crushed Banana Paper (SC)

Dry Flower Shade

#### Order Code

JPSP0556 SC

JPSP0554

JPSP0558

LED B-22 2.5 - 4 W Warm white

Not inclusive of LED