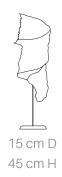

### Freefall Floor Lamp

#### Inspired by the Forest

This collection draws from the forest as it goes through various seasons. The textures change from soft and gentle to rugged and dramatic, these designs are sculptural and organic.

#### Material

Handcrafted with natural fibre paper, copper & stone

#### Sizes

5 arms 115 cm D 160 cm H

#### Order Code

SW JPSP0613 JPSP0585

Sculpted Crushed Banana Paper (SC)