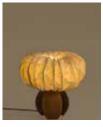

### **Oyster Mushroom Pendant Lamp**

#### Inspired by the Mushroom

Leaves of a deciduous forest, waves that break the surface of the sea and ephemeral natural forms find expression in Elements, where we sculpt, fold, layer, crease and crush our handmade paper into organic shapes.

#### Material

Handcrafted with crushed natural fibre paper

#### Sizes

| Small   | Medium   | Large    |
|---------|----------|----------|
| 90 cm D | 120 cm D | 150 cm D |
| 20 cm H | 20 cm H  | 25 cm H  |

#### Order Code

| CB | JPSP0028 | JPSP0125 | JPSP0280 |
|----|----------|----------|----------|
| CL | JPSP0278 | JPSP0120 | JPSP0279 |

Crushed Banana/Lokta (CB/CL)

Crushed Lokta (CL)