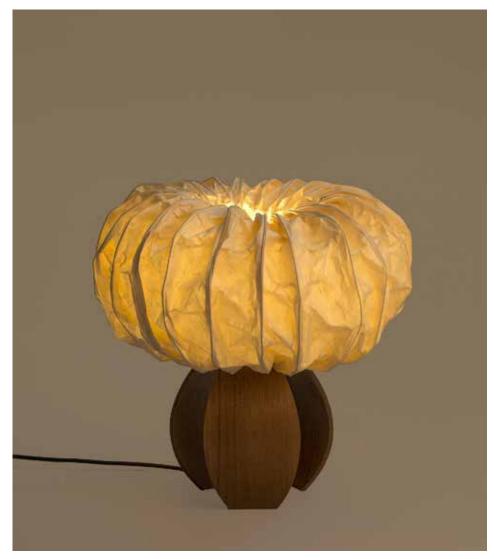

### **Oyster Mushroom Pendant Lamp**

#### Inspired by the Mushroom

Leaves of a deciduous forest, waves that break the surface of the sea and ephemeral natural forms find expression in Elements, where we sculpt, fold, layer, crease and crush our handmade paper into organic shapes.

#### Material

Handcrafted with crushed natural fibre paper

#### Sizes

| Small   | Medium   | Large    |
|---------|----------|----------|
| 90 cm D | 120 cm D | 150 cm D |
| 20 cm H | 20 cm H  | 25 cm H  |

#### Order Code

| CB | JPSP0028 | JPSP0125 | JPSP0280 |
|----|----------|----------|----------|
| CL | JPSP0278 | JPSP0120 | JPSP0279 |

Crushed Banana/Lokta (CB/CL)

Crushed Lokta (CL)