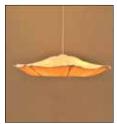

## Calla Lily Pendant Lamp

#### Inspired by the Lily

Leaves of a deciduous forest, waves that break the surface of the sea and ephemeral natural forms find expression in Elements, where we sculpt, fold, layer, crease and crush our handmade paper into organic shapes.

#### Material

Handcrafted with natural fibre paper

#### Sizes

45 cm D 50 cm H

#### Order Code

CB JPSP0281 CL JPSP0015