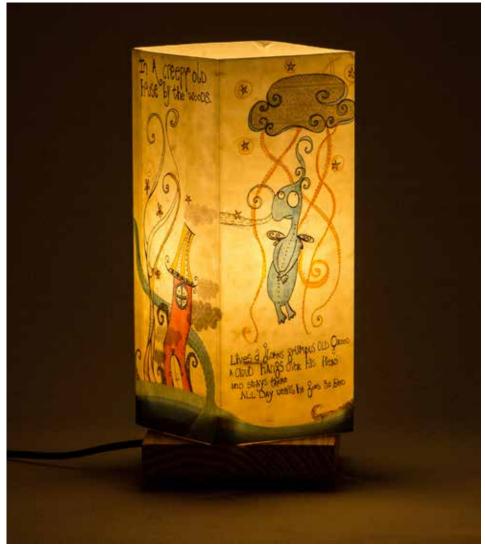

### **Fairy Mary Lamp**

### Inspired by the Storytelling

An endearing little tale of Fairy Mary, rendered onto a printed PVC sheet, for a table lamp handcrafted from lokta fibre paper with a pine wood base. The lamp is ideal for little ones' bedsides as it manually rotates during storytime.

#### Material

Handcrafted with imported flex lined with lokta paper on the rotating base

# Grumpus Old Grood Lamp Tall

### Inspired by the Storytelling

An endearing little tale of Grumpus Old Grood, rendered onto a printed PVC sheet, for a table lamp handcrafted from lokta fibre paper with a pine wood base. The lamp is ideal for little ones' bedsides as it manually rotates during storytime.