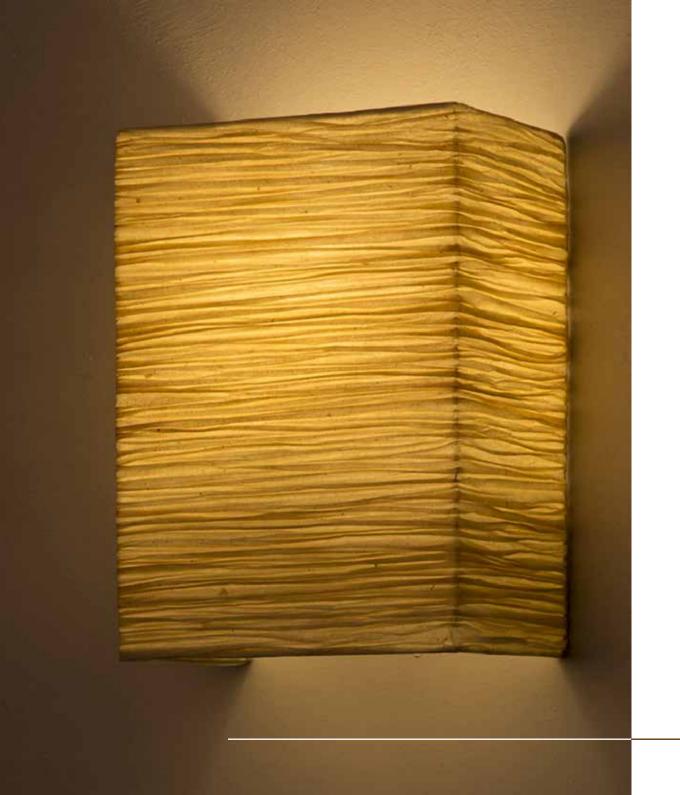

### **Tower Wall Lamp**

### Inspired by the Urban Cityscape

This collection is inspired by the urban landscape - skylines, building blocks, geometric shapes and architectural elements. The designs are minimalist in nature and easy to use in spaces.

#### Material

Handcrafted with various natural materials

### Sizes

15 cm L 15 cm W 30 cm H

### Order Code

| СВ | JPSP008  |
|----|----------|
| CL | JPSP038  |
| ВВ | JPSP020  |
| WN | JPSP0084 |
| SB | JPSP008  |

Crushed Banana/Lokta (CB/ CL)

Textured with stripes (SH)

Woven (WN)