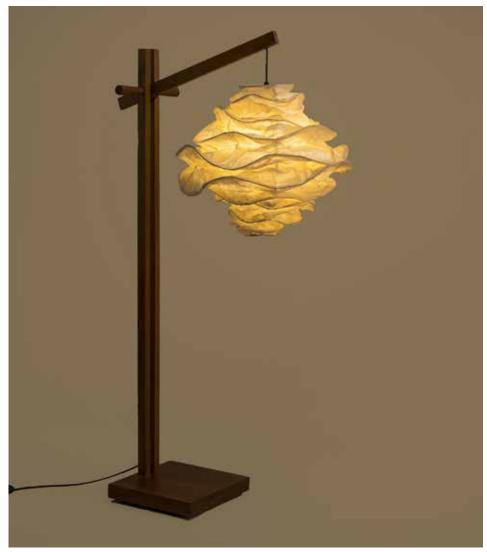

### Freefall Floor Lamp

#### Inspired by the Forest

This collection draws from the forest as it goes through various seasons. The textures change from soft and gentle to rugged and dramatic, these designs are sculptural and organic.

#### Material

Handcrafted with natural fibre paper, copper & stone

#### Sizes

5 arms 115 cm D 160 cm H

#### Order Code

SW JPSP0613 JPSP0585

Sculpted Crushed Banana Paper (SC)