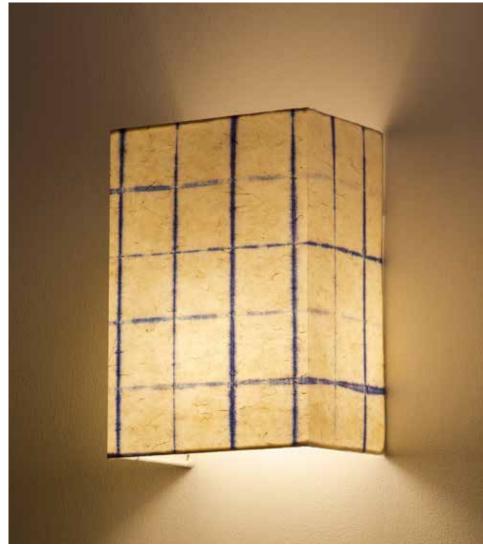

# Lily Wall Lamp

### Inspired by the Natural Forms

Leaves of a deciduous forest, waves that break the surface of the sea and ephemeral natural forms find expression in Elements, where we sculpt, fold, layer, crease and crush our handmade paper into organic shapes.

#### Material

Handcrafted with banana fibre paper, copper and wood

### Sizes

1 arm

30 cm L

30 cm W

30 cm H

2 arms

50 cm L

30 cm W

### Order Code

SC JPSP0380

JPSP0131

Crushed Banana/Lokta Paper(CB/CL)

Woven version also available