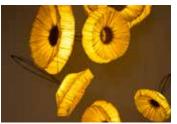

### Dry Flower Chandelier

#### Inspired by the Forest

This collection draws from the forest as it goes through various seasons. The textures change from soft and gentle to rugged and dramatic, these designs are sculptural and organic.

#### Material

Handcrafted with sculpted banana fibre paper & copper wire

#### Sizes

3 arms 90 cm D 80 cm H

5 arms 120 cm D 110 cm H

8 arms 130 cm D 110 cm H

Sculpted Crushed Banana Paper (SC)

Dry Flower Shade

#### Order Code

JPSP0556 SC

JPSP0554

JPSP0558

LED B-22 2.5 - 4 W Warm white

Not inclusive of LED