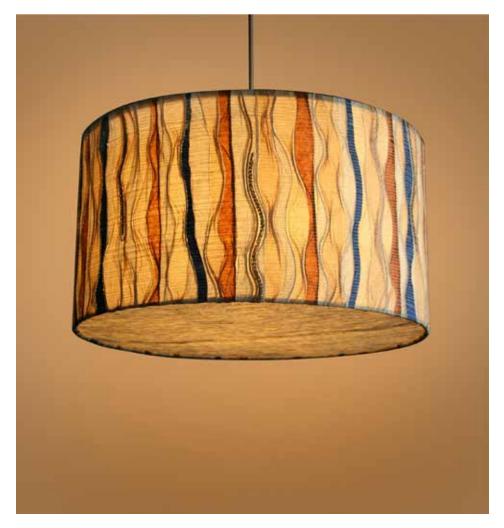

### **Drum Pendant Lamp -**Banana Paper

#### Inspired by Urban Cityscape

This collection is inspired by the the urban landscape - skylines, building blocks, geometric shapes and architectural elements. The designs are minimalist in nature and easy to use in spaces.

#### Material

Handcrafted with natural fibre paper

#### Sizes

#### Order Code

CB JPSP0020 JPSP0290 JPSP0291 JPSP0156