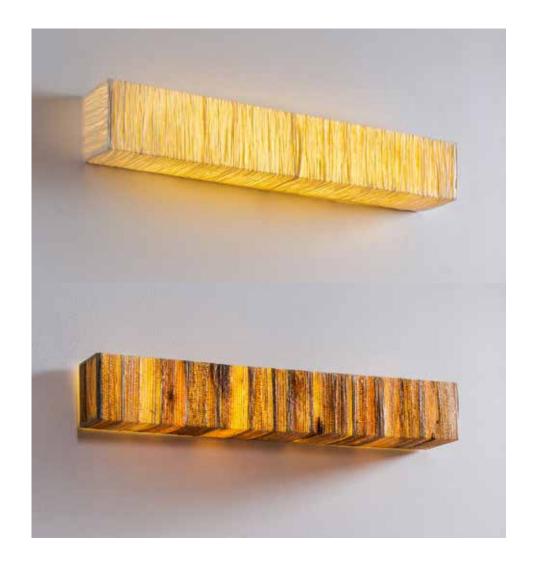

# Wall Tube Edge Lamp

### Inspired by the Urban Cityscape

This collection is inspired by the urban landscape - skylines, building blocks, geometric shapes and architectural elements. The designs are minimalist in nature and easy to use in spaces.

### Material

Handcrafted with banana fibre paper

### Sizes

| Small  | Large   |
|--------|---------|
| 65cm L | 135cm L |
| 10cm W | 10cm W  |
| 10cm H | 10cm H  |
|        |         |

### Order Code

| СВ | JPSP0147 | JPSP0099 |
|----|----------|----------|
| CL | JPSP0443 | JPSP0442 |
| ВВ | JPSP0087 | JPSP0098 |
| WN | JPSP0444 | JPSP0142 |

Not inclusive of LED

Recommended LED 1-4ft 5-20 W Warm white