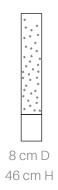

### Helix Table Lamp

### Inspired by the Urban Cityscape

This collection is inspired by the urban landscape - skylines, building blocks, geometric shapes and architectural elements. The designs are minimalist in nature and easy to use in spaces.

### Material

Handcrafted with natural fibre paper, with a wooden base

### Sizes

15 cm L 15 cm B 60 cm H

### Order Code

CB JPSP0365 JPSP0364 CL

> Provided with 1ft LED 8W T5 fitting Warm white

Inclusive of LED

Woven (WN)

Crushed Banana/Lokta (CB/ CL)

Banana Bark (BB)