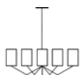

### **Canopy Coco** Flower Chandelier

#### Inspired by the Forest

This collection draws from the forest as it goes through various seasons. The textures change from soft and gentle to rugged and dramatic, these designs are sculptural and organic.

#### Material

Handcrafted with sculpted banana fibre paper & copper wire

#### Sizes

3 arms 90 cm D 80 cm H

5 arms 120 cm D 110 cm H

8 arms 130 cm D 110 cm H

#### Order Code

JPSP0555 SW

JPSP0553

JPSP0557

LED B-22 2.5 - 4 W

Not inclusive of LED