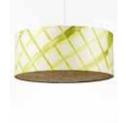

### **Drum Shibori Pendant** Lamp - Star

#### Inspired by Shibori

**Dori** explores the nuances of textile techniques in paper. Inspired by the Japanese philosophy of 'mottainai' (no waste) and art of 'shibori' (tie and dye), the shades are either woven from leftover paper scraps on a handloom or clamp and tie-dyed to create patterns.

#### Material

Handcrafted with natural fibre paper

#### Sizes

Small Medium 45 cm D 50 cm D 20 cm H 20 cm H

Large 60 cm D 25 cm H

Extra Large 75 cm D 35 cm H

#### Order Code

Star В JPSP0571

0 JPSP0574

M JPSP0580

G JPSP0577