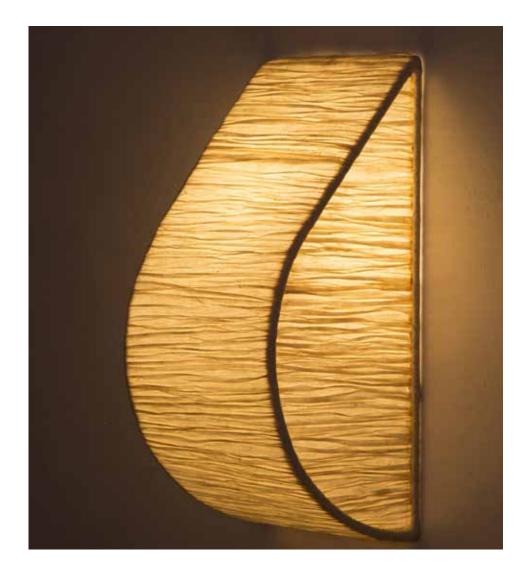

ilding blocks, geometric shapes and architectural elements. The designs are minimalist in nature and easy to use in spaces.

#### Material

Handcrafted with banana fibre paper

### Sizes



30 cm L 20 cm W 70 cm H

### Order Code

| СВ | JPSP0145 |
|----|----------|
| CL | JPSP0235 |
| ВВ | JPSP0072 |
| WN | JPSP0221 |
| СН | JPSP0437 |













Stripes (SH)



### Cyprus Wall Lamp



### Inspired by the Urban Cityscape

This collection is inspired by the urban landscape - skylines, building blocks, geometric shapes and architectural elements. The designs are minimalist in nature and easy to use in spaces.

### Material

Handcrafted with natural fibre paper

### Sizes



15 cm L 15 cm B 30 cm H

### Order Code

| СВ | JPSP0234 |
|----|----------|
| CL | JPSP0397 |
| SH | JPSP0611 |











Stripes (SH)



### Athens Wall Lamp



### Inspired by the Urban Cityscape

This collection is inspired by the urban landscape - skylines, building blocks, geometric shapes and architectural elements. The designs are minimalist in nature and easy to use in spaces.

#### Material

Handcrafted with natural fibre paper

### Sizes



10 cm L 15 cm B 30 cm H

### Order Code

CL JPSP0231SH JPSP0062





### Wall Mushroom



### Inspired by the Natural Forms

Leaves of a deciduous forest, waves that break the surface of the sea and ephemeral natural forms find expression in Elements, where we sculpt, fold, layer, crease and crush our handmade paper into organic shapes.

### Material

Handcrafted with natural fibre paper

### Sizes



60 cm D

### Order Code

CB JPSP1112







Crushed Ba