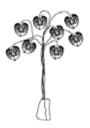

### Dry Flower Chandelier

#### Inspired by the Forest

This collection draws from the forest as it goes through various seasons. The textures change from soft and gentle to rugged and dramatic, these designs are sculptural and organic.

#### Material

Handcrafted with sculpted banana fibre paper & copper wire

#### Sizes

3 arms 90 cm D 80 cm H

5 arms 120 cm D 110 cm H

8 arms 130 cm D 110 cm H

Sculpted Crushed Banana Paper (SC)

Dry Flower Shade

#### Order Code

JPSP0556 SC

JPSP0554

JPSP0558

LED B-22 2.5 - 4 W Warm white

Not inclusive of LED