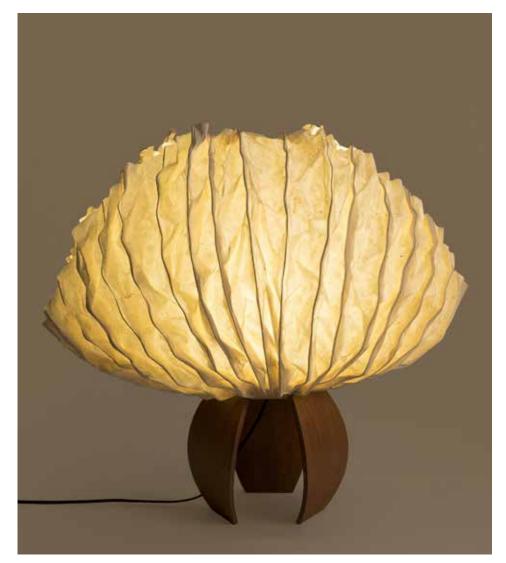

### **Oyster Mushroom Pendant Lamp**

#### Inspired by the Mushroom

Leaves of a deciduous forest, waves that break the surface of the sea and ephemeral natural forms find expression in Elements, where we sculpt, fold, layer, crease and crush our handmade paper into organic shapes.

#### Material

Handcrafted with crushed natural fibre paper

#### Sizes

| Small   | Medium   | Large    |
|---------|----------|----------|
| 90 cm D | 120 cm D | 150 cm D |
| 20 cm H | 20 cm H  | 25 cm H  |

#### Order Code

| CB | JPSP0028 | JPSP0125 | JPSP0280 |
|----|----------|----------|----------|
| CL | JPSP0278 | JPSP0120 | JPSP0279 |

Crushed Banana/Lokta (CB/CL)

Crushed Lokta (CL)