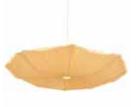

## Calla Lily Pendant Lamp

#### Inspired by the Lily

Leaves of a deciduous forest, waves that break the surface of the sea and ephemeral natural forms find expression in Elements, where we sculpt, fold, layer, crease and crush our handmade paper into organic shapes.

#### Material

Handcrafted with natural fibre paper

#### Sizes

45 cm D 50 cm H

#### Order Code

CB JPSP0281 CL JPSP0015