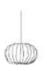

### **Canopy Coco** Flower Chandelier

#### Inspired by the Forest

This collection draws from the forest as it goes through various seasons. The textures change from soft and gentle to rugged and dramatic, these designs are sculptural and organic.

#### Material

Handcrafted with sculpted banana fibre paper & copper wire

#### Sizes

3 arms 90 cm D 80 cm H

5 arms 120 cm D 110 cm H

8 arms 130 cm D 110 cm H

#### Order Code

JPSP0555 SW

JPSP0553

JPSP0557

LED B-22 2.5 - 4 W

Not inclusive of LED