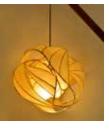

### **Canopy Coco** Flower Chandelier

#### Inspired by the Forest

This collection draws from the forest as it goes through various seasons. The textures change from soft and gentle to rugged and dramatic, these designs are sculptural and organic.

#### Material

Handcrafted with sculpted banana fibre paper & copper wire

#### Sizes

3 arms 90 cm D 80 cm H

5 arms 120 cm D 110 cm H

8 arms 130 cm D 110 cm H

#### Order Code

JPSP0555 SW

JPSP0553

JPSP0557

LED B-22 2.5 - 4 W

Not inclusive of LED