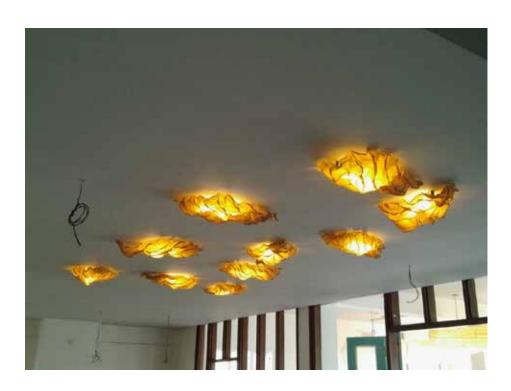

Cityscape

This collection is inspired by the urban landscape - skylines, building blocks, geometric shapes and architectural elements. The designs are minimalist in nature and easy to use in spaces.

#### Material

Handcrafted with natural fibre paper

### Sizes



10 cm L 15 cm B 30 cm H

### Order Code

CL JPSP0231SH JPSP0062





### Wall Mushroom



### Inspired by the Natural Forms

Leaves of a deciduous forest, waves that break the surface of the sea and ephemeral natural forms find expression in Elements, where we sculpt, fold, layer, crease and crush our handmade paper into organic shapes.

### Material

Handcrafted with natural fibre paper

### Sizes



60 cm D

### Order Code

CB JPSP1112







Crushed Banana (CB)





# SITE SPECIFIC INSTALLATIONS





































# CARE INSTRUCTIONS

We manufacture our own paper from natural fibres. The process we use to make our lights makes them stronger and translucent. With proper care, the paper lights could last for as long as 10 or more years.

Here are a few tips on how to look after them.

- Frequently dust with a feather duster or vacuum clean on blow mode.
- · Avoid exposure to moisture and rain.
- Use the recommended type and wattage of bulb to avoid heat marks on the paper.
- In humid climatic conditions, use the lamp on a regular basis, so the paper remains dry.
- Paper is made from natural fibres, so discolouration is a natural aging process (like old books). Proper maintenance could slow the process down.
  - Handle with care when installing and dusting.
     Keep away from children and pets