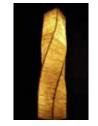

### Helix Floor Lamp **Wood Base**

#### Inspired by the Urban Cityscape

This collection is inspired by the urban landscape - skylines, building blocks, geometric shapes and architectural elements. The designs are minimalist in nature and easy to use in spaces.

#### Material

Handcrafted with natural fibre paper and wooden or stone base

#### Sizes

20 cm L 20 cm W 150 cm H

#### Order Code

| CB - Wooden base | JPSP0408 | JPSP0409 |
|------------------|----------|----------|
| CL - Wooden base | JPSP0006 | JPSP0224 |

Provided with 3-4ft 15 W T5 fitting

Inclusive of LED

Pendant and table version also available

Option of Wood base

Crushed Banana/Lokta (BP/LP)