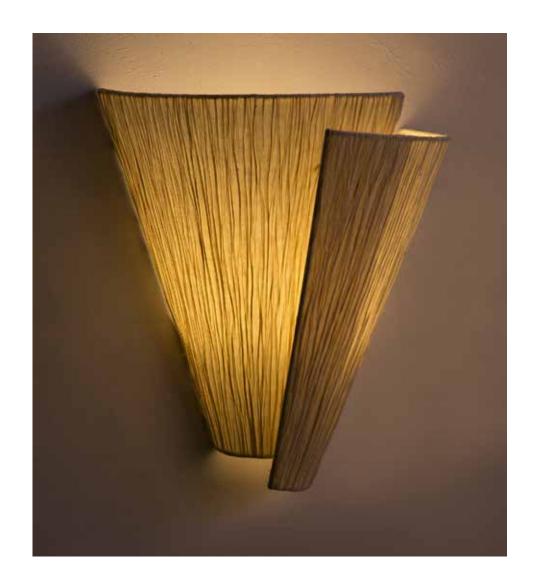

# Lily Wall Lamp

### Inspired by the Natural Forms

Leaves of a deciduous forest, waves that break the surface of the sea and ephemeral natural forms find expression in Elements, where we sculpt, fold, layer, crease and crush our handmade paper into organic shapes.

#### Material

Handcrafted with banana fibre paper, copper and wood

### Sizes

1 arm

30 cm L

30 cm W

30 cm H

2 arms

50 cm L

30 cm W

### Order Code

SC JPSP0380

JPSP0131

Crushed Banana/Lokta Paper(CB/CL)

Woven version also available