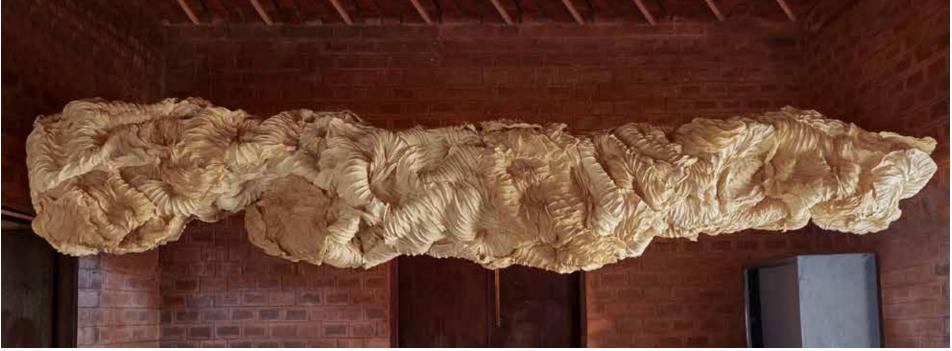

### Inspired by the Urban Cityscape

This collection is inspired by the urban landscape - skylines, building blocks, geometric shapes and architectural elements. The designs are minimalist in nature and easy to use in spaces.

#### Material

Handcrafted with natural fibre paper

### Sizes



10 cm L 15 cm B 30 cm H

### Order Code

CL JPSP0231SH JPSP0062





### Wall Mushroom



### Inspired by the Natural Forms

Leaves of a deciduous forest, waves that break the surface of the sea and ephemeral natural forms find expression in Elements, where we sculpt, fold, layer, crease and crush our handmade paper into organic shapes.

### Material

Handcrafted with natural fibre paper

### Sizes



60 cm D

### Order Code

CB JPSP1112







Crushed Banana (CB)





# SITE SPECIFIC INSTALLATIONS





































# CARE INSTRUCTIONS

We manufacture our own paper from natural fibres. The process we use to make our lights makes them stronger and translucent. With proper care, the paper lights could last for as long as 10 or more years.

Here are a few tips on how to look after them.

- Frequently dust with a feather duster or vacuum clean on blow mode.
- · Avoid exposure to moisture and rain.
- Use the recommended type and wattage of bulb to avoid heat marks on the paper.
- In humid climatic conditions, use the lamp on a regular basis, so the paper remains dry.
- Paper is made from natural fibres, so discolouration is a natural aging process (like old books). Proper maintenance could slow the process down.
  - Handle with care when installing and dusting.
     Keep a