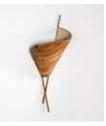

### Wall Mushroom

### Inspired by the Natural Forms

Leaves of a deciduous forest, waves that break the surface of the sea and ephemeral natural forms find expression in Elements, where we sculpt, fold, layer, crease and crush our handmade paper into organic shapes.

### Material

Handcrafted with natural fibre paper

### Sizes

60 cm D

### Order Code

CB JPSP1112

Crushed Banana (CB)