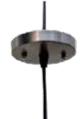

### Lumina Pendant Lamp

### Material

Handcrafted with banana fibre paper and brass

| 35 cm L | 50 cm L  | 70 cm L | 86 cm L  |
|---------|----------|---------|----------|
| 35 cm W | 50 cm W  | 70 cm W | 86 cm W  |
| 50 cm H | 130 cm H | 80 cm H | 120 cm H |

### Order Code

**BP** JPSP1332 JPSP1333 JPSP1335 JPSP1334