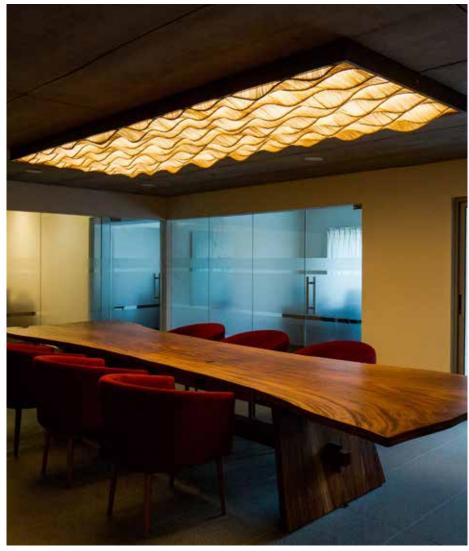

### Waves Ceiling Lamp

#### Inspired by the Waves

Leaves of a deciduous forest, waves that break the surface of the sea and ephemeral natural forms find expression in Elements, where we sculpt, fold, layer, crease and crush our handmade paper into organic shapes.

#### Material

Handcrafted with natural fibre paper, copper wires with a wooden frame

#### Sizes

120 cm L 60 cm W 20 cm H

#### Order Code

CB JPSP0136CL JPSP0327

Can be customized to required sizes. Inclusive of LED Tubelight

Provided with 20 W 4ft T5 fitting 4 No.s Warm White

Crushed Banana/ Crushed Lokta (CB/CL)