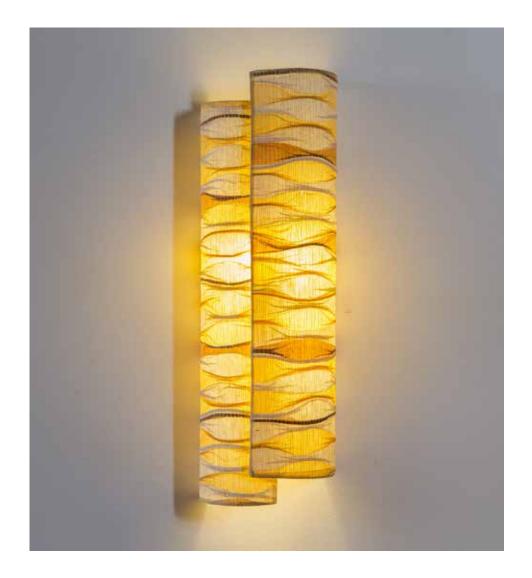

### **Tower Wall Lamp**

### Inspired by the Urban Cityscape

This collection is inspired by the urban landscape - skylines, building blocks, geometric shapes and architectural elements. The designs are minimalist in nature and easy to use in spaces.

#### Material

Handcrafted with various natural materials

### Sizes

15 cm L 15 cm W 30 cm H

### Order Code

| СВ | JPSP008  |
|----|----------|
| CL | JPSP038  |
| ВВ | JPSP020  |
| WN | JPSP0084 |
| SB | JPSP008  |

Crushed Banana/Lokta (CB/ CL)

Textured with stripes (SH)

Woven (WN)