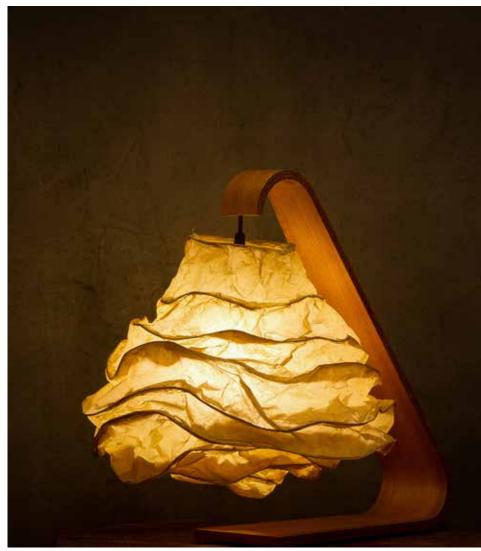

### **Arch Floor Lamp**

#### Inspired by the Natural Forms

Leaves of a deciduous forest, waves that break the surface of the sea and ephemeral natural forms find expression in Elements, where we sculpt, fold, layer, crease and crush our handmade paper into organic shapes.

#### Material

Handcrafted with natural fibre paper with a metal and wooden base

#### Sizes

15 cm L 60 cm B 185 cm H

#### Order Code

BP JPSP0351 LP JPSP0350

Banana Fibre Paper(BP)

Pendant version also available