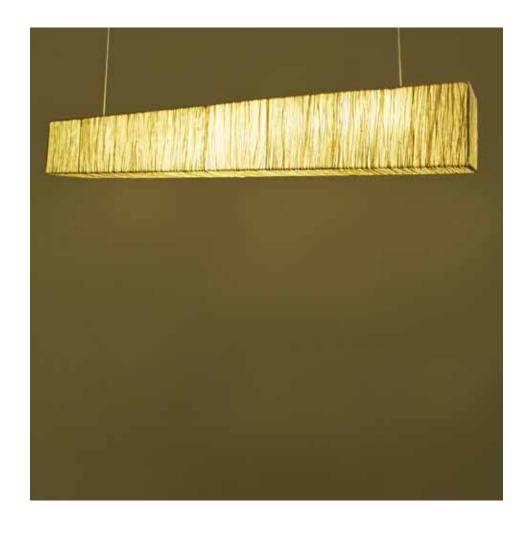

### **Drum Pendant Lamp -**Banana Paper

#### Inspired by Urban Cityscape

This collection is inspired by the the urban landscape - skylines, building blocks, geometric shapes and architectural elements. The designs are minimalist in nature and easy to use in spaces.

#### Material

Handcrafted with natural fibre paper

#### Sizes

#### Order Code

CB JPSP0020 JPSP0290 JPSP0291 JPSP0156