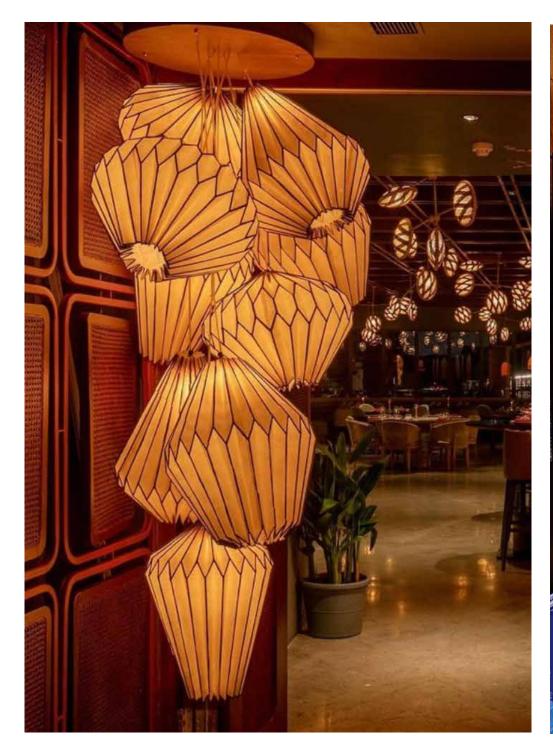

ban Cityscape

This collection is inspired by the urban landscape - skylines, building blocks, geometric shapes and architectural elements. The designs are minimalist in nature and easy to use in spaces.

#### Material

Handcrafted with natural fibre paper

### Sizes



10 cm L 15 cm B 30 cm H

### Order Code

CL JPSP0231SH JPSP0062





### Wall Mushroom



### Inspired by the Natural Forms

Leaves of a deciduous forest, waves that break the surface of the sea and ephemeral natural forms find expression in Elements, where we sculpt, fold, layer, crease and crush our handmade paper into organic shapes.

### Material

Handcrafted with natural fibre paper

### Sizes



60 cm D

### Order Code

CB JPSP1112







Crushed Banana (CB)





# SITE SPECIFIC INSTALLATIONS





































# CARE INSTRUCTIONS

We manufacture our own paper from natural fibres. The process we use to make our lights makes them stronger and translucent. With proper care, the paper lights could last for as long as 10 or more years.

Here are a few tips on how to look after them.

- Frequently dust with a feather duster or vacuum clean on blow mode.
- · Avoid exposure to moisture and rain.
- Use the recommended type and wattage of bulb to avoid heat marks on the paper.
- In humid climatic conditions, use the lamp on a regular basis, so the paper remains dry.
- Paper is made from natural fibres, so discolouration is a natural aging process (like old books). Proper maintenance could slow the process down.
  - Handle with care when installing and dusting.
     Keep away from children and