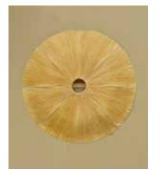

### Sea Urchin - Round **Pendant Lamp**

#### Inspired by the Sea

This collection is inspired by the elements and creatures of the sea. From fluid forms to unique shapes, the sea is full of surprises.

#### Material

Handcrafted with natural fibre paper

#### Sizes

Small 40 cm D 20 cm H

Medium 45 cm D 20 cm H

Large 55 cm D 30 cm H

### Order Code

BP JPSP0328

JPSP0585

JPSP0586