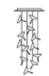

## Helix Pendant Lamp

#### Inspired by the Urban Cityscape

This collection is inspired by the urban landscape - skylines, building blocks, geometric shapes and architectural elements. The designs are minimalist in nature and easy to use in spaces.

#### Material

Handcrafted with natural fibre paper

#### Sizes

Large 25 cm L 25 cm W 150 cm H

#### Order Code

| СВ | JPSP0304 | JPSP0308 |
|----|----------|----------|
| CL | JPSP0015 | JPSP0308 |

Suspensions can be customized Inclusive of LED

Provided with
3-4ft 15-20W T5 fitting
Warm White