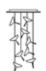

## Helix Pendant Lamp

#### Inspired by the Urban Cityscape

This collection is inspired by the urban landscape - skylines, building blocks, geometric shapes and architectural elements. The designs are minimalist in nature and easy to use in spaces.

#### Material

Handcrafted with natural fibre paper

#### Sizes

Large 25 cm L 25 cm W 150 cm H

#### Order Code

| СВ | JPSP0304 | JPSP0308 |
|----|----------|----------|
| CL | JPSP0015 | JPSP0308 |

Suspensions can be customized Inclusive of LED

Provided with
3-4ft 15-20W T5 fitting
Warm White