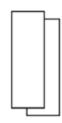

### **Brick Wall Lamp**

### Inspired by the Urban Cityscape

This collection is inspired by the urban landscape - skylines, building blocks, geometric shapes and architectural elements. The designs are minimalist in nature and easy to use in spaces.

#### Material

Handcrafted with banana fibre paper

### Sizes

20 cm L 10 cm W 25 cm H

### Order Code

JPSP0118 CB

CL JPSP0384

Woven (WN)

Crushed Paper version also available