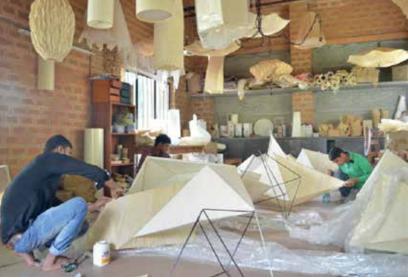

# ABOUT THE ARTIST Jenny Pinto

Jenny Pinto is a handmade papermaker based in Bangalore, India. Her studio in Bellandur was one of Bangalore's first green buildings.

Jenny was an ad film director in Bombay for 20 years before she decided to move to Bangalore to explore hand craft. Handmade paper was what she chose to pursue after a chance meeting with a papermaker and she hasn't looked back since. She worked with a papermaker in the US and returned to set up her studio in 1998, from where she has been exploring various fibres and the nuances of paper for the purpose of lighting.

Her designs are really about how shadow plays with light. Textured and sculpted for drama, whether the light is on or not, her lights add a lot of warmth and depth to a space. Inspired by natural and urban landscape, the designs are artisanal, contemporary, subtle yet dramatic and green.

The paper making process used is the traditional one, using no harsh chemicals, hand-lifting the sheets and drying it naturally which gives the paper extra strength. Jenny has developed a unique process to make really translucent paper that is ideal for lighting. Each sheet takes about four days to make and the resulting paper is strong enough to texture and sculpt. Since the entire process is in-house, her studio has probably done with paper what no one else in the country has.