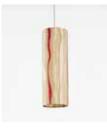

### Lumina Pendant Lamp

#### Inspired by Nature

This collection draws inspiration from different elements of nature. These versatile pieces can shine whether clustered above the dining table or standing alone in a reading nook.

### Material

Handcrafted with banana fibre paper and brass

| 35 cm L | 50 cm L  | 70 cm L | 86 cm L  |
|---------|----------|---------|----------|
| 35 cm W | 50 cm W  | 70 cm W | 86 cm W  |
| 50 cm H | 130 cm H | 80 cm H | 120 cm H |

### Order Code

**BP** JPSP1332 JPSP1333 JPSP1335 JPSP1334