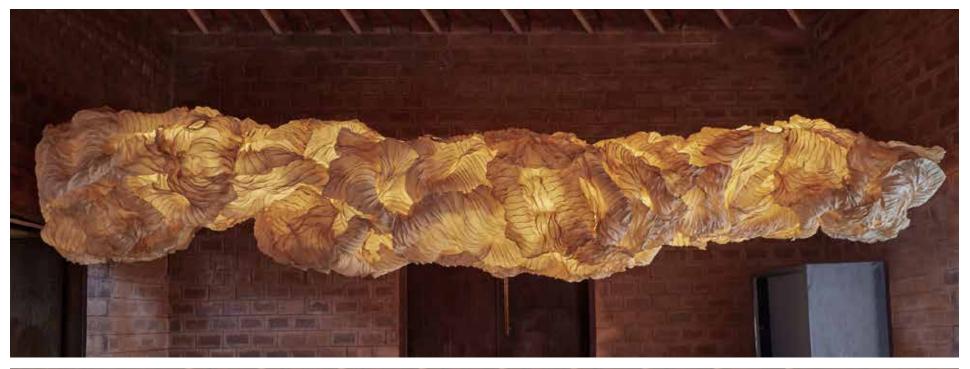

### Inspired by the Urban Cityscape

This collection is inspired by the urban landscape - skylines, building blocks, geometric shapes and architectural elements. The designs are minimalist in nature and easy to use in spaces.

#### Material

Handcrafted with natural fibre paper

### Sizes



10 cm L 15 cm B 30 cm H

### Order Code

CL JPSP0231SH JPSP0062





### Wall Mushroom



### Inspired by the Natural Forms

Leaves of a deciduous forest, waves that break the surface of the sea and ephemeral natural forms find expression in Elements, where we sculpt, fold, layer, crease and crush our handmade paper into organic shapes.

### Material

Handcrafted with natural fibre paper

### Sizes



60 cm D

### Order Code

CB JPSP1112







Crushed Banana (CB)





# SITE SPECIFIC INSTALLATIONS





































# CARE INSTRUCTIONS

We manufacture our own paper from natural fibres. The process we use to make our lights makes them stronger and translucent. With proper care, the paper lights could last for as long as 10 or more years.

Here are a few tips on how to look after them.

- Frequently dust with a feather duster or vacuum clean on blow mode.
- · Avoid exposure to moisture and rain.
- Use the recommended type and wattage of bulb to avoid heat marks on the paper.
- In humid climatic conditions, use the lamp on a regular basis, so the paper remains dry.
- Paper is made from natural fibres, so discolouration is a natural aging process (like old books). Proper maintenance could slow the process down.
  - Handle with care when installing and dusting.
     Keep