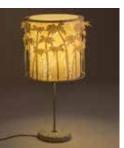

### Lumina Table Lamp

### Inspired by Nature

This collection draws inspiration from different elements of Nature. These versatile pieces is the perfect addition for casting a warm glow to any space.

### Material

Hand-crafted with banana fibre paper and a brass stand

### Sizes

35 cm W 65 cm H

### Order Code

BP JPSP1565

Wood