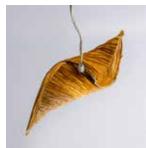

### **Oyster Mushroom Pendant Lamp**

#### Inspired by the Mushroom

Leaves of a deciduous forest, waves that break the surface of the sea and ephemeral natural forms find expression in Elements, where we sculpt, fold, layer, crease and crush our handmade paper into organic shapes.

#### Material

Handcrafted with crushed natural fibre paper

#### Sizes

| Small   | Medium   | Large    |
|---------|----------|----------|
| 90 cm D | 120 cm D | 150 cm D |
| 20 cm H | 20 cm H  | 25 cm H  |

#### Order Code

| CB | JPSP0028 | JPSP0125 | JPSP0280 |
|----|----------|----------|----------|
| CL | JPSP0278 | JPSP0120 | JPSP0279 |

Crushed Banana/Lokta (CB/CL)

Crushed Lokta (CL)