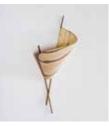

### Wall Mushroom

### Inspired by the Natural Forms

Leaves of a deciduous forest, waves that break the surface of the sea and ephemeral natural forms find expression in Elements, where we sculpt, fold, layer, crease and crush our handmade paper into organic shapes.

### Material

Handcrafted with natural fibre paper

### Sizes

60 cm D

### Order Code

CB JPSP1112

Crushed Banana (CB)