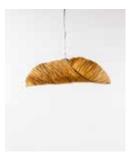

## Sea Urchin - Saucer **Pendant Lamp**

#### Inspired by the Sea

This collection is inspired by the elements and creatures of the sea. From fluid forms to unique shapes, the sea is full of surprises.

#### Material

Handcrafted with natural fibre paper

#### Sizes

Small 40 cm D 20 cm H

Medium 45 cm D 20 cm H

Large 55 cm D 30 cm H

### Order Code

BP JPSP0330

JPSP0703

JPSP0331