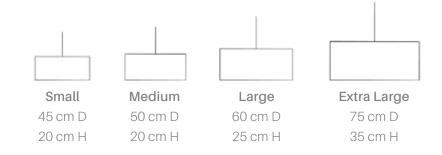

#### Sizes

Small Medium 45 cm D 50 cm D 20 cm H 20 cm H

Large 60 cm D 25 cm H

Extra Large 75 cm D 35 cm H

#### Sizes

Small 45 cm D 20 cm H

Medium 50 cm D 20 cm H

Large 60 cm D 25 cm H

Extra Large 75 cm D 35 cm H