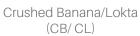

### **Oyster Mushroom Pendant Lamp**

#### Inspired by the Mushroom

Leaves of a deciduous forest, waves that break the surface of the sea and ephemeral natural forms find expression in Elements, where we sculpt, fold, layer, crease and crush our handmade paper into organic shapes.

#### Material

Handcrafted with crushed natural fibre paper

#### Sizes

| Small   | Medium   | Large    |
|---------|----------|----------|
| 90 cm D | 120 cm D | 150 cm D |
| 20 cm H | 20 cm H  | 25 cm H  |

#### Order Code

| CB | JPSP0028 | JPSP0125 | JPSP0280 |
|----|----------|----------|----------|
| CL | JPSP0278 | JPSP0120 | JPSP0279 |

Crushed Banana/Lokta (CB/CL)

Crushed Lokta (CL)