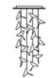

### Helix Table Lamp

### Inspired by the Urban Cityscape

This collection is inspired by the urban landscape - skylines, building blocks, geometric shapes and architectural elements. The designs are minimalist in nature and easy to use in spaces.

### Material

Handcrafted with natural fibre paper, with a wooden base

### Sizes

15 cm L 15 cm B 60 cm H

### Order Code

CB JPSP0365 JPSP0364 CL

> Provided with 1ft LED 8W T5 fitting Warm white

Inclusive of LED

Woven (WN)

Crushed Banana/Lokta (CB/ CL)

Banana Bark (BB)