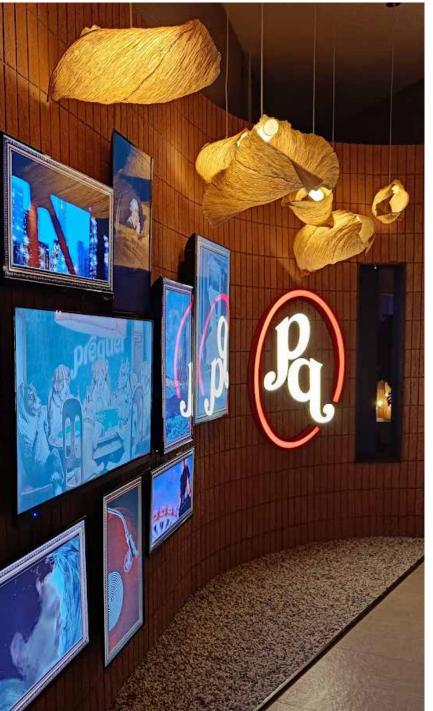

n Cityscape

This collection is inspired by the urban landscape - skylines, building blocks, geometric shapes and architectural elements. The designs are minimalist in nature and easy to use in spaces.

#### Material

Handcrafted with natural fibre paper

### Sizes



10 cm L 15 cm B 30 cm H

### Order Code

CL JPSP0231SH JPSP0062





### Wall Mushroom



### Inspired by the Natural Forms

Leaves of a deciduous forest, waves that break the surface of the sea and ephemeral natural forms find expression in Elements, where we sculpt, fold, layer, crease and crush our handmade paper into organic shapes.

### Material

Handcrafted with natural fibre paper

### Sizes



60 cm D

### Order Code

CB JPSP1112







Crushed Banana (CB)





# SITE SPECIFIC INSTALLATIONS





































# CARE INSTRUCTIONS

We manufacture our own paper from natural fibres. The process we use to make our lights makes them stronger and translucent. With proper care, the paper lights could last for as long as 10 or more years.

Here are a few tips on how to look after them.

- Frequently dust with a feather duster or vacuum clean on blow mode.
- · Avoid exposure to moisture and rain.
- Use the recommended type and wattage of bulb to avoid heat marks on the paper.
- In humid climatic conditions, use the lamp on a regular basis, so the paper remains dry.
- Paper is made from natural fibres, so discolouration is a natural aging process (like old books). Proper maintenance could slow the process down.
  - Handle with care when installing and dusting.
     Keep away from children and pe