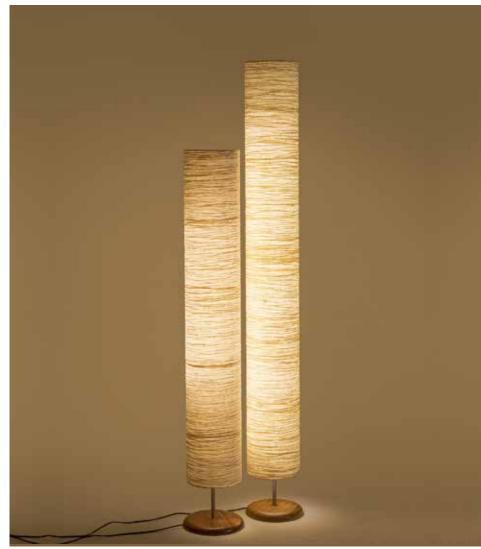

### **Lumina Floor Lamp**

#### Inspired by Nature

This collection draws inspiration from different elements of Nature. These versatile pieces is the perfect addition for casting a warm glow to any space.

#### Material

Handcrafted with natural fibre paper & brass

#### Sizes

### Order Code

**BP** JPSP1566 JPSP1568

Brass stand