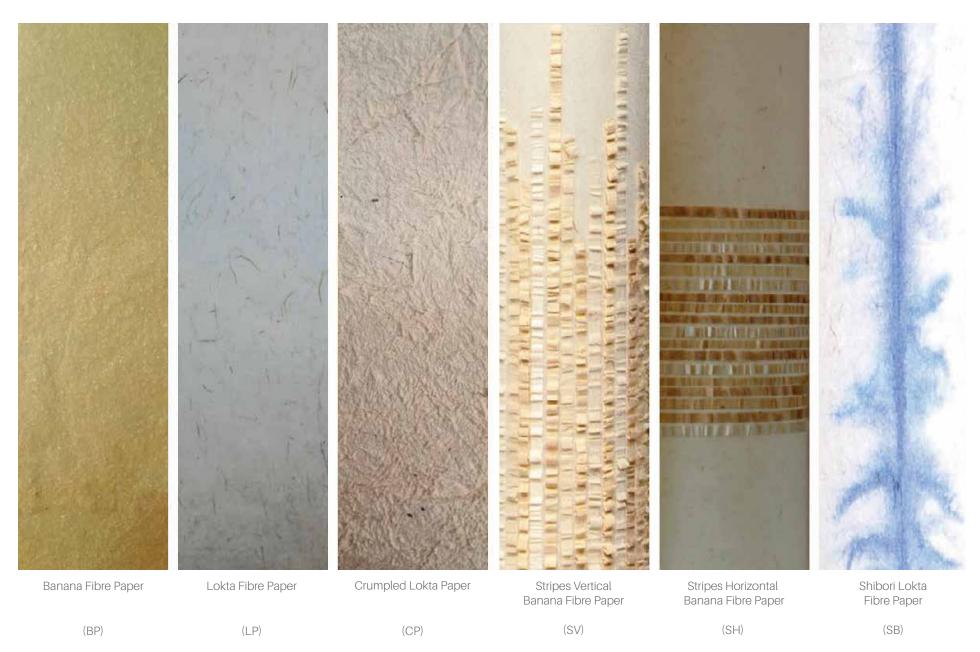

## MATERIAL SWATCHES AND CODES

Variations in colour and texture are intrinsic to our paper and lights because they are handcrafted and part of the aesthetics