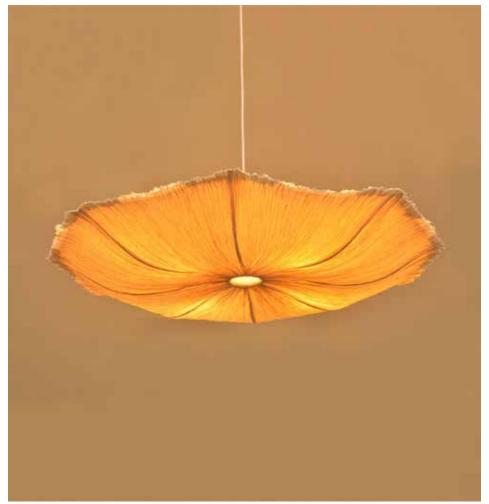

### Origami Mushroom

#### Inspired by the Natural Forms

Leaves of a deciduous forest, waves that break the surface of the sea and ephemeral natural forms find expression in Elements, where we sculpt, fold, layer, crease and crush our handmade paper into organic shapes.

#### Material

Handcrafted with natural fibre paper

#### Sizes

Small 75 cm D 15 cm H

Large 90 cm D 25 cm H

#### Order Code

BP JPSP0027 JPSP0334

Table version also available