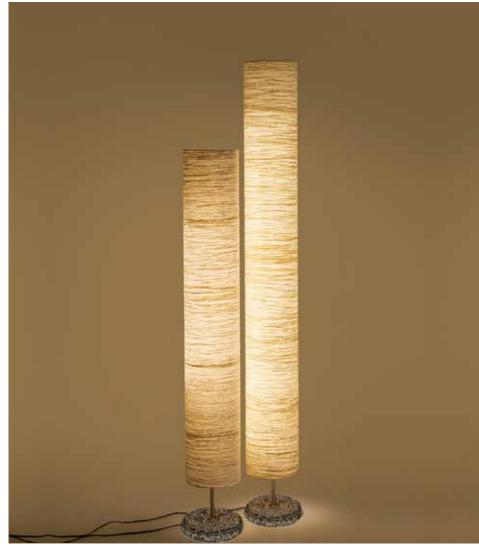

### **Lumina Floor Lamp**

#### Inspired by Nature

This collection draws inspiration from different elements of Nature. These versatile pieces is the perfect addition for casting a warm glow to any space.

#### Material

Handcrafted with natural fibre paper & brass