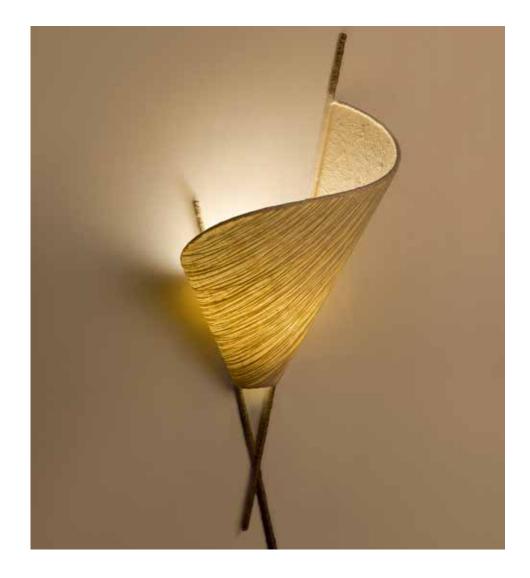

### Wall Mushroom

### Inspired by the Natural Forms

Leaves of a deciduous forest, waves that break the surface of the sea and ephemeral natural forms find expression in Elements, where we sculpt, fold, layer, crease and crush our handmade paper into organic shapes.

### Material

Handcrafted with natural fibre paper

### Sizes

60 cm D

### Order Code

CB JPSP1112

Crushed Banana (CB)