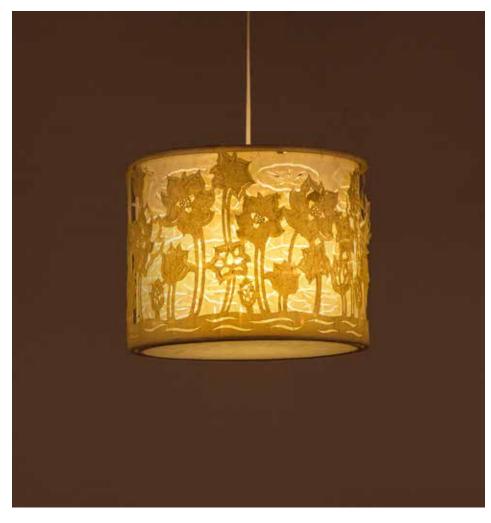

### Shadow Play - Lotus **Pendant Lamp**

#### Inspired by the Shadow Puppets

Inspired by the whimsy and art of traditional shadow puppetry native to South India and Indonesia, Shadow Play is a dance of light, shade and fine cutwork in our lokta and banana fibre paper.

#### Material

Handcrafted with paper cut layers of natural fibre paper

#### Sizes

30 cm D 20 cm H

#### Order Code

BP JPSP0269

Table version also available