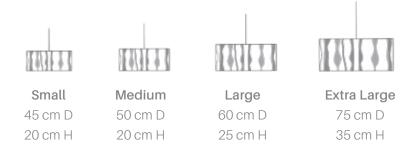

### **Drum Shibori Pendant** Lamp - Star

#### Inspired by Shibori

**Dori** explores the nuances of textile techniques in paper. Inspired by the Japanese philosophy of 'mottainai' (no waste) and art of 'shibori' (tie and dye), the shades are either woven from leftover paper scraps on a handloom or clamp and tie-dyed to create patterns.

#### Material

Handcrafted with natural fibre paper

#### Sizes

Small Medium 45 cm D 50 cm D 20 cm H 20 cm H

Large 60 cm D 25 cm H

Extra Large 75 cm D 35 cm H

#### Order Code

Star В JPSP0571

0 JPSP0574

M JPSP0580

G JPSP0577