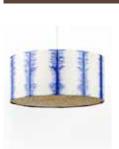

### **Drum Shibori Pendant** Lamp - Star

#### Inspired by Shibori

**Dori** explores the nuances of textile techniques in paper. Inspired by the Japanese philosophy of 'mottainai' (no waste) and art of 'shibori' (tie and dye), the shades are either woven from leftover paper scraps on a handloom or clamp and tie-dyed to create patterns.

#### Material

Handcrafted with natural fibre paper

#### Sizes

Small Medium 45 cm D 50 cm D 20 cm H 20 cm H

Large 60 cm D 25 cm H

Extra Large 75 cm D 35 cm H

#### Order Code

Star В JPSP0571

0 JPSP0574

M JPSP0580

G JPSP0577