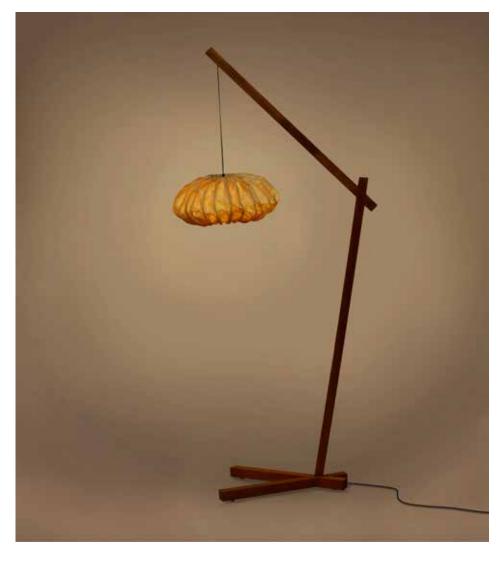

### Freefall Floor Lamp

#### Inspired by the Forest

This collection draws from the forest as it goes through various seasons. The textures change from soft and gentle to rugged and dramatic, these designs are sculptural and organic.

#### Material

Handcrafted with natural fibre paper, copper & stone

#### Sizes

5 arms 115 cm D 160 cm H

#### Order Code

SW JPSP0613 JPSP0585

Sculpted Crushed Banana Paper (SC)