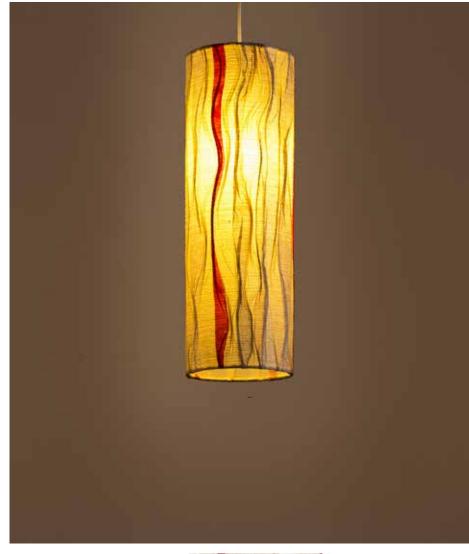

### **Tube Pendant Lamp**

#### Inspired by the Urban Cityscape

This collection is inspired by the urban landscape - skylines, building blocks, geometric shapes and architectural elements. The designs are minimalist in nature and easy to use in spaces.

#### Material

Handcrafted with natural fibre paper

#### Sizes

| Small   | Large |
|---------|-------|
| 15 cm D | 15 cm |
| 23 cm H | 45 cm |

#### Order Code

| СВ | JPSP0321 | JPSP0201 |
|----|----------|----------|
| CL | JPSP0043 | JPSP0250 |

Loom Woven (WN)