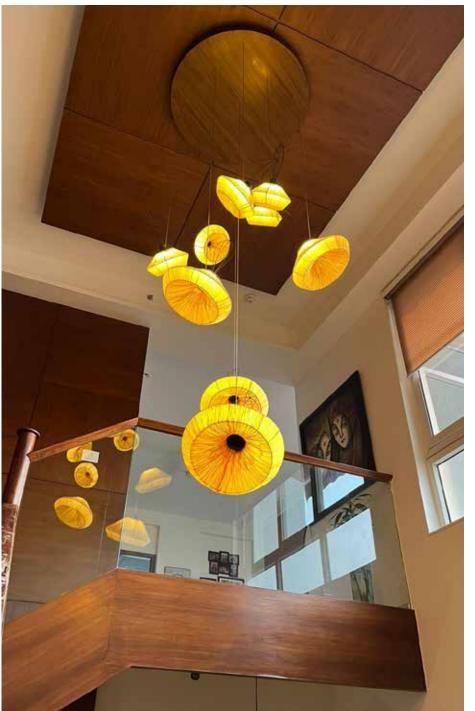

### City Birds - Cluster **Pendant Lamp**

#### Inspired by the Birds

An arresting rendition of birds captured in a penta-cluster of hanging canopy lamps, made from handcrafted lokta fbre paper and perforated brass, suspended from a wooden panel. To lend a contemporary design mood to residences and corporate spaces.

#### Material

Handcrafted with natural materials like brass & paper

#### **Sizes**

Cluster Cluster of 5 of 7 40 cm L 40 cm L 40 cm W 40 cm W 90 cm H 100 cm H

Cluster Cluster of 9 of 12 40 cm L 60 cm L 60 cm W 40 cm W 120 cm H 120 cm H

Cluster of 15 90 cm L 90 cm W 120 cm H

#### Order Code

**LP** JPSP0561 JPSP0562 JPSP0563 JPSP0564 JPSP0565

Suspension and quantity of the birds can be customized Inclusive of LED

Lokta Fibre Paper (LP)