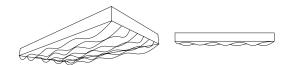

### Waves Ceiling Lamp

#### Inspired by the Waves

Leaves of a deciduous forest, waves that break the surface of the sea and ephemeral natural forms find expression in Elements, where we sculpt, fold, layer, crease and crush our handmade paper into organic shapes.

#### Material

Handcrafted with natural fibre paper, copper wires with a wooden frame

#### Sizes

120 cm L 60 cm W 20 cm H

#### Order Code

CB JPSP0136CL JPSP0327

Can be customized to required sizes. Inclusive of LED Tubelight

Provided with 20 W 4ft T5 fitting 4 No.s Warm White

Crushed Banana/ Crushed Lokta (CB/CL)