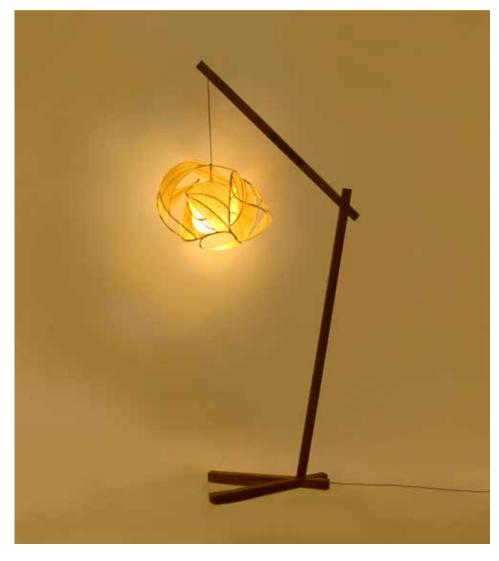

### Freefall Floor Lamp

#### Inspired by the Forest

This collection draws from the forest as it goes through various seasons. The textures change from soft and gentle to rugged and dramatic, these designs are sculptural and organic.

#### Material

Handcrafted with natural fibre paper, copper & stone

#### Sizes

5 arms 115 cm D 160 cm H

#### Order Code

SW JPSP0613 JPSP0585

Sculpted Crushed Banana Paper (SC)