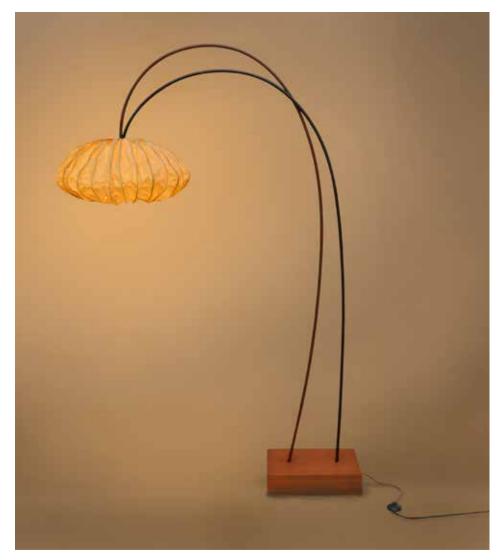

### Freefall Floor Lamp

#### Inspired by the Forest

This collection draws from the forest as it goes through various seasons. The textures change from soft and gentle to rugged and dramatic, these designs are sculptural and organic.

#### Material

Handcrafted with natural fibre paper, copper & stone

#### Sizes

5 arms 115 cm D 160 cm H