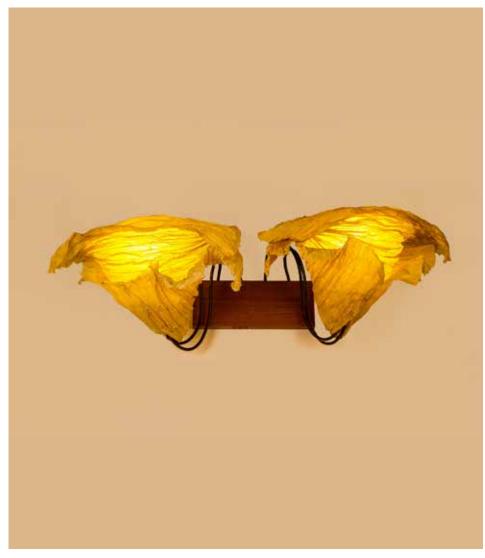

# Lily Wall Lamp

### Inspired by the Natural Forms

Leaves of a deciduous forest, waves that break the surface of the sea and ephemeral natural forms find expression in Elements, where we sculpt, fold, layer, crease and crush our handmade paper into organic shapes.

#### Material

Handcrafted with banana fibre paper, copper and wood

### Sizes

1 arm

30 cm L

30 cm W

30 cm H

2 arms

50 cm L

30 cm W

### Order Code

SC JPSP0380

JPSP0131

Crushed Banana/Lokta Paper(CB/CL)

Woven version also available