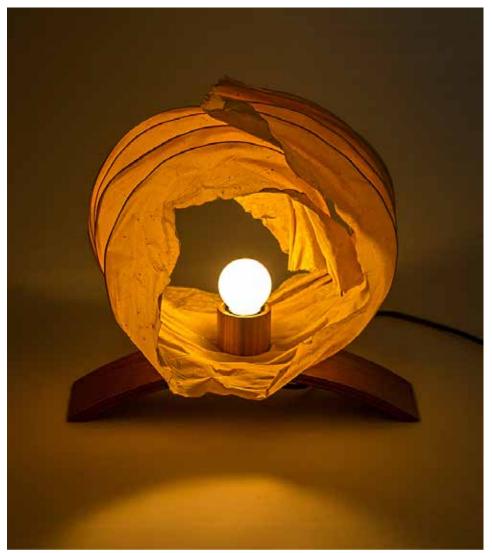

### **Enso Table Lamp**

### Inspired by the Japanese symbol of enlightenment & elegance

Inspired by nature, this table lamp handcrafted from crushed banana fibre paper and mounted on a bent ply stand with a teak veneer, is best suited for living and hospitality spaces.

#### Material

Handcrafted with banana fibre paper and bent wooden base

### **Sizes**

30 cm D 30 cm H

### Order Code

SW JPSP0297

Sculpted Wire Banana paper(SW)