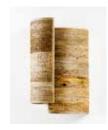

### Pinnacle Wall Lamp

### Inspired by the Urban Cityscape

This collection is inspired by the urban landscape - skylines, building blocks, geometric shapes and architectural elements. The designs are minimalist in nature and easy to use in spaces.

#### Material

Handcrafted with natural fibre paper

### Sizes

35 cm L 20 cm W 35 cm H

### Order Code

| CB | JPSP0114 |
|----|----------|
| CL | JPSP0389 |
| SH | JPSP0115 |
| WN | JPSP0127 |

ta Loom Woven (WN)

Banana Bark (BB)