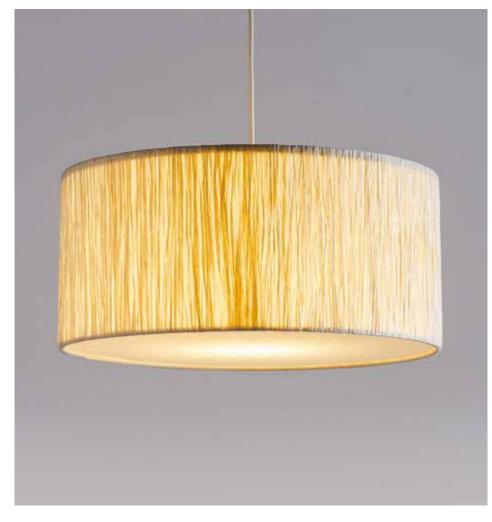

### **Drum Pendant Lamp -**Banana Paper

#### Inspired by Urban Cityscape

This collection is inspired by the the urban landscape - skylines, building blocks, geometric shapes and architectural elements. The designs are minimalist in nature and easy to use in spaces.

#### Material

Handcrafted with natural fibre paper