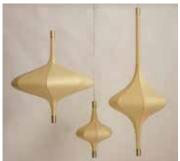

### Lumina Pendant Lamp

#### Inspired by Nature

This collection draws inspiration from different elements of nature. These versatile pieces can shine whether clustered above the dining table or standing alone in a reading nook.

### Material

Handcrafted with banana fibre paper and brass

| 35 cm L | 50 cm L  | 70 cm L | 86 cm L  |
|---------|----------|---------|----------|
| 35 cm W | 50 cm W  | 70 cm W | 86 cm W  |
| 50 cm H | 130 cm H | 80 cm H | 120 cm H |

### Order Code

**BP** JPSP1332 JPSP1333 JPSP1335 JPSP1334