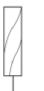

## Freefall Collar Floor Lamp Tall

#### Inspired by the Forest

This collection draws from the forest as it goes through various seasons. The textures change from soft and gentle to rugged and dramatic, these designs are sculptural and organic.

#### Material

Handcrafted with natural fibre paper, copper & stone

#### Sizes

5 arms 115 cm D 160 cm H

### Order Code

SC JPSP0464

Sculpted Wire Banana Paper (SW)