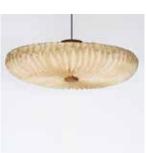

### Lumina Pendant Lamp

#### Inspired by Nature

This collection draws inspiration from different elements of nature. These versatile pieces can shine whether clustered above the dining table or standing alone in a reading nook.

### Material

Handcrafted with banana fibre paper and brass

| 35 cm L | 50 cm L  | 70 cm L | 86 cm L  |
|---------|----------|---------|----------|
| 35 cm W | 50 cm W  | 70 cm W | 86 cm W  |
| 50 cm H | 130 cm H | 80 cm H | 120 cm H |

### Order Code

**BP** JPSP1332 JPSP1333 JPSP1335 JPSP1334