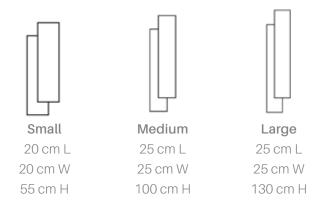

#### Sizes

| Small   | Medium   | Large    |
|---------|----------|----------|
| 90 cm D | 120 cm D | 150 cm D |
| 20 cm H | 20 cm H  | 25 cm H  |