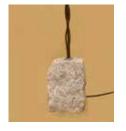

### Dry Flower Chandelier

#### Inspired by the Forest

This collection draws from the forest as it goes through various seasons. The textures change from soft and gentle to rugged and dramatic, these designs are sculptural and organic.

#### Material

Handcrafted with sculpted banana fibre paper & copper wire

#### Sizes

3 arms 90 cm D 80 cm H

5 arms 120 cm D 110 cm H

8 arms 130 cm D 110 cm H

Sculpted Crushed Banana Paper (SC)

Dry Flower Shade

#### Order Code

JPSP0556 SC

JPSP0554

JPSP0558

LED B-22 2.5 - 4 W Warm white

Not inclusive of LED