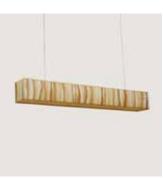

### **Drum Pendant Lamp -**Banana Paper

#### Inspired by Urban Cityscape

This collection is inspired by the the urban landscape - skylines, building blocks, geometric shapes and architectural elements. The designs are minimalist in nature and easy to use in spaces.

#### Material

Handcrafted with natural fibre paper

#### Sizes

#### Order Code

CB JPSP0020 JPSP0290 JPSP0291 JPSP0156