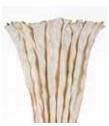

### Dry Flower Chandelier

#### Inspired by the Forest

This collection draws from the forest as it goes through various seasons. The textures change from soft and gentle to rugged and dramatic, these designs are sculptural and organic.

#### Material

Handcrafted with sculpted banana fibre paper & copper wire

#### Sizes

3 arms 90 cm D 80 cm H

5 arms 120 cm D 110 cm H

8 arms 130 cm D 110 cm H

Sculpted Crushed Banana Paper (SC)

Dry Flower Shade

#### Order Code

JPSP0556 SC

JPSP0554

JPSP0558

LED B-22 2.5 - 4 W Warm white

Not inclusive of LED