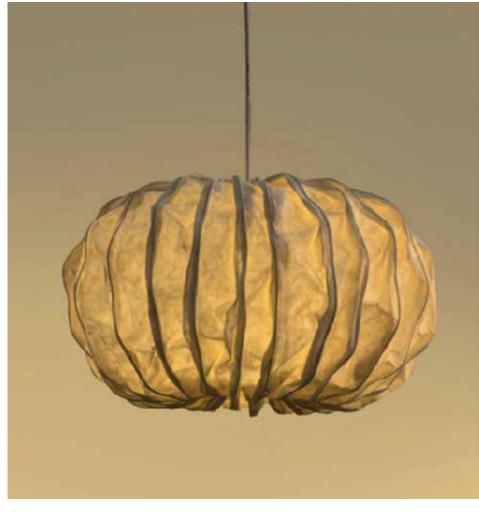

### **Oyster Mushroom Pendant Lamp**

#### Inspired by the Mushroom

Leaves of a deciduous forest, waves that break the surface of the sea and ephemeral natural forms find expression in Elements, where we sculpt, fold, layer, crease and crush our handmade paper into organic shapes.

#### Material

Handcrafted with crushed natural fibre paper

#### Sizes

| Small   | Medium   | Large    |
|---------|----------|----------|
| 90 cm D | 120 cm D | 150 cm D |
| 20 cm H | 20 cm H  | 25 cm H  |

#### Order Code

| CB | JPSP0028 | JPSP0125 | JPSP0280 |
|----|----------|----------|----------|
| CL | JPSP0278 | JPSP0120 | JPSP0279 |

Crushed Banana/Lokta (CB/CL)

Crushed Lokta (CL)