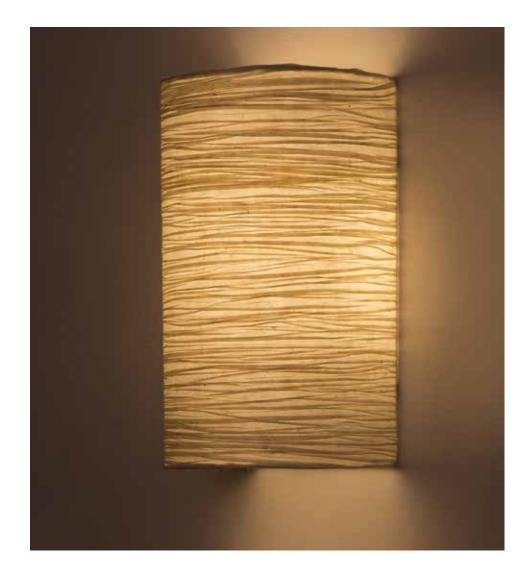

# Lily Wall Lamp

### Inspired by the Natural Forms

Leaves of a deciduous forest, waves that break the surface of the sea and ephemeral natural forms find expression in Elements, where we sculpt, fold, layer, crease and crush our handmade paper into organic shapes.

#### Material

Handcrafted with banana fibre paper, copper and wood

### Sizes

1 arm

30 cm L

30 cm W

30 cm H

2 arms

50 cm L

30 cm W

### Order Code

SC JPSP0380

JPSP0131

Crushed Banana/Lokta Paper(CB/CL)

Woven version also available