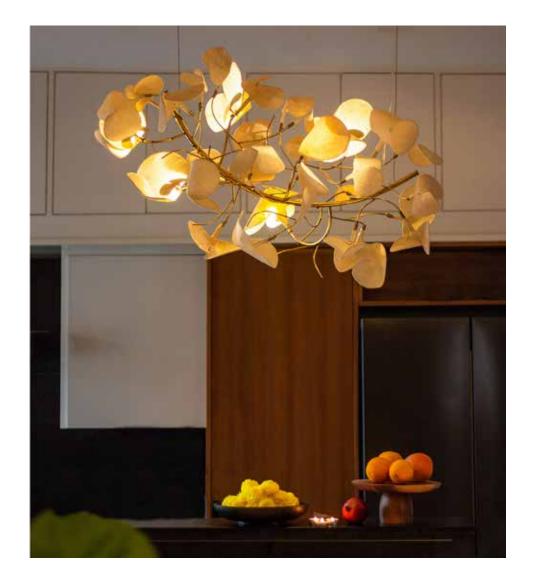

### City Birds - Cluster **Pendant Lamp**

#### Inspired by the Birds

An arresting rendition of birds captured in a penta-cluster of hanging canopy lamps, made from handcrafted lokta fbre paper and perforated brass, suspended from a wooden panel. To lend a contemporary design mood to residences and corporate spaces.

#### Material

Handcrafted with natural materials like brass & paper

#### **Sizes**

Cluster Cluster of 5 of 7 40 cm L 40 cm L 40 cm W 40 cm W 90 cm H 100 cm H

Cluster Cluster of 9 of 12 40 cm L 60 cm L 60 cm W 40 cm W 120 cm H 120 cm H

Cluster of 15 90 cm L 90 cm W 120 cm H

#### Order Code

**LP** JPSP0561 JPSP0562 JPSP0563 JPSP0564 JPSP0565

Suspension and quantity of the birds can be customized Inclusive of LED

Lokta Fibre Paper (LP)