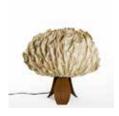

### **Oyster Mushroom Pendant Lamp**

#### Inspired by the Mushroom

Leaves of a deciduous forest, waves that break the surface of the sea and ephemeral natural forms find expression in Elements, where we sculpt, fold, layer, crease and crush our handmade paper into organic shapes.

#### Material

Handcrafted with crushed natural fibre paper

#### Sizes

| Small   | Medium   | Large    |
|---------|----------|----------|
| 90 cm D | 120 cm D | 150 cm D |
| 20 cm H | 20 cm H  | 25 cm H  |

#### Order Code

| CB | JPSP0028 | JPSP0125 | JPSP0280 |
|----|----------|----------|----------|
| CL | JPSP0278 | JPSP0120 | JPSP0279 |

Crushed Banana/Lokta (CB/CL)

Crushed Lokta (CL)