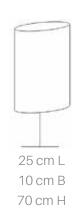

### Lumina Table Lamp

### Inspired by Nature

This collection draws inspiration from different elements of Nature. These versatile pieces is the perfect addition for casting a warm glow to any space.

### Material

Hand-crafted with banana fibre paper and a brass stand

### Sizes

35 cm W 65 cm H

### Order Code

BP JPSP1565

Wood