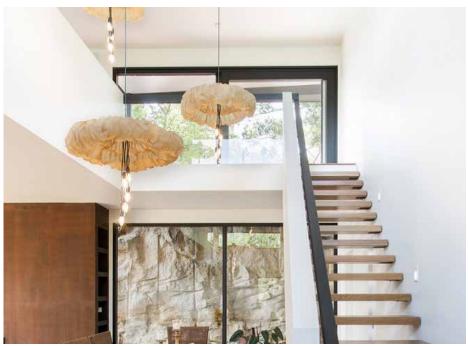

Inspired by the Urban Cityscape

This collection is inspired by the urban landscape - skylines, building blocks, geometric shapes and architectural elements. The designs are minimalist in nature and easy to use in spaces.

#### Material

Handcrafted with natural fibre paper

### Sizes



10 cm L 15 cm B 30 cm H

### Order Code

CL JPSP0231SH JPSP0062





### Wall Mushroom



### Inspired by the Natural Forms

Leaves of a deciduous forest, waves that break the surface of the sea and ephemeral natural forms find expression in Elements, where we sculpt, fold, layer, crease and crush our handmade paper into organic shapes.

### Material

Handcrafted with natural fibre paper

### Sizes



60 cm D

### Order Code

CB JPSP1112







Crushed Banana (CB)





# SITE SPECIFIC INSTALLATIONS





































# CARE INSTRUCTIONS

We manufacture our own paper from natural fibres. The process we use to make our lights makes them stronger and translucent. With proper care, the paper lights could last for as long as 10 or more years.

Here are a few tips on how to look after them.

- Frequently dust with a feather duster or vacuum clean on blow mode.
- · Avoid exposure to moisture and rain.
- Use the recommended type and wattage of bulb to avoid heat marks on the paper.
- In humid climatic conditions, use the lamp on a regular basis, so the paper remains dry.
- Paper is made from natural fibres, so discolouration is a natural aging process (like old books). Proper maintenance could slow the process down.
  - Handle with care when installing and dusting.
     Keep away