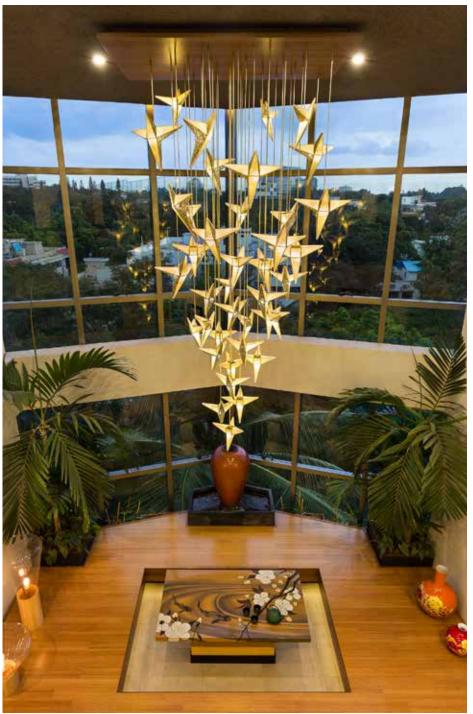

### City Birds - Cluster **Pendant Lamp**

#### Inspired by the Birds

An arresting rendition of birds captured in a penta-cluster of hanging canopy lamps, made from handcrafted lokta fbre paper and perforated brass, suspended from a wooden panel. To lend a contemporary design mood to residences and corporate spaces.

#### Material

Handcrafted with natural materials like brass & paper

#### **Sizes**

Cluster Cluster of 5 of 7 40 cm L 40 cm L 40 cm W 40 cm W 90 cm H 100 cm H

Cluster Cluster of 9 of 12 40 cm L 60 cm L 60 cm W 40 cm W 120 cm H 120 cm H

Cluster of 15 90 cm L 90 cm W 120 cm H

#### Order Code

**LP** JPSP0561 JPSP0562 JPSP0563 JPSP0564 JPSP0565

Suspension and quantity of the birds can be customized Inclusive of LED

Lokta Fibre Paper (LP)

# SITE SPECIFIC INSTALLATIONS