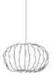

### Dry Flower Chandelier

#### Inspired by the Forest

This collection draws from the forest as it goes through various seasons. The textures change from soft and gentle to rugged and dramatic, these designs are sculptural and organic.

#### Material

Handcrafted with sculpted banana fibre paper & copper wire

#### Sizes

3 arms 90 cm D 80 cm H

5 arms 120 cm D 110 cm H

8 arms 130 cm D 110 cm H

Sculpted Crushed Banana Paper (SC)

Dry Flower Shade

#### Order Code

JPSP0556 SC

JPSP0554

JPSP0558

LED B-22 2.5 - 4 W Warm white

Not inclusive of LED