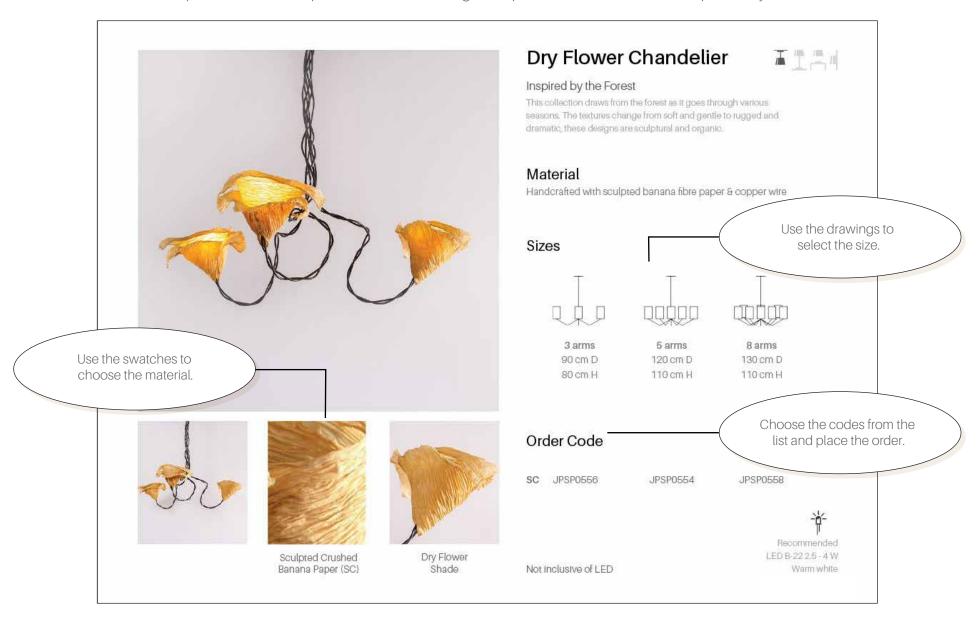

### HOW TO ORDER

Each product has a unique code. The following example shows how to order the product you need.

For example, to order Dry Flower Chandelier (Sculpted crush) in 90 CM X 80CM size, the code would be JPSP0556.

### Dry Flower Chandelier

#### Inspired by the Forest

This collection draws from the forest as it goes through various seasons. The textures change from soft and gentle to rugged and dramatic, these designs are sculptural and organic.

#### Material

Handcrafted with sculpted banana fibre paper & copper wire

#### Sizes

3 arms 90 cm D 80 cm H

5 arms 120 cm D 110 cm H

8 arms 130 cm D 110 cm H

Sculpted Crushed Banana Paper (SC)

Dry Flower Shade

#### Order Code

JPSP0556 SC

JPSP0554

JPSP0558

LED B-22 2.5 - 4 W Warm white

Not inclusive of LED