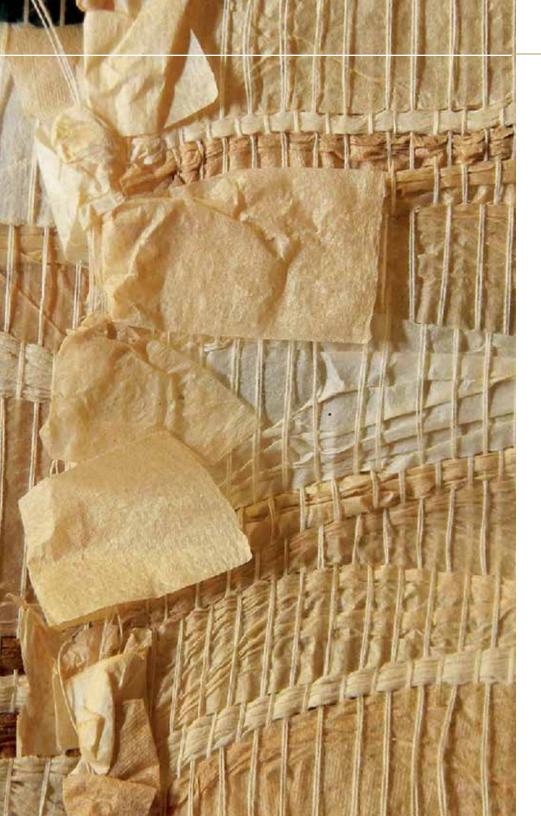

While most handmade paper in India is made from the fibres of cotton hosiery, jute and bagasse (sugarcane waste), the paper in Oorjaa is made from banana fibre and lokta (mulberry family) because they are very strong. However, strong fibres require a different process and take a longer time to make.

The paper making process used is the traditional one, using no harsh chemicals, hand-lifting the sheets and drying it naturally which gives the paper extra strength. Jenny has developed a unique process to make really translucent paper that is ideal for lighting. Each sheet takes about four days to make and the resulting paper is strong enough to texture and sculpt. Since the entire process is in-house, her studio has probably done with paper what no one else in the country has.