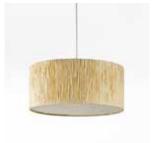

### **Drum Pendant Lamp -**Banana Paper

#### Inspired by Urban Cityscape

This collection is inspired by the the urban landscape - skylines, building blocks, geometric shapes and architectural elements. The designs are minimalist in nature and easy to use in spaces.

#### Material

Handcrafted with natural fibre paper

#### Sizes

#### Order Code

CB JPSP0020 JPSP0290 JPSP0291 JPSP0156