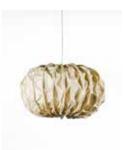

### **Canopy Coco** Flower Chandelier

#### Inspired by the Forest

This collection draws from the forest as it goes through various seasons. The textures change from soft and gentle to rugged and dramatic, these designs are sculptural and organic.

#### Material

Handcrafted with sculpted banana fibre paper & copper wire