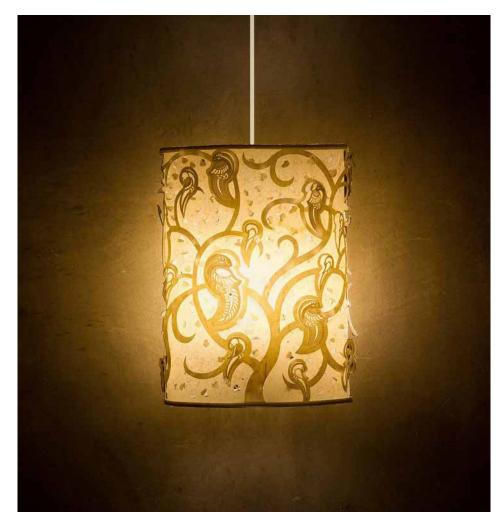

### Flight of Birds - Single **Pendant Lamp**

#### Inspired by the Birds

Inspired by the freedom of bird flight, these pendant lamps bestow a poetic charm and grace to your interiors.

#### Material

Handcrafted with natural fibre paper

#### **Sizes**

Cluster of 5 30 cm D 90 cm H

Cluster of 7 40 cm D 110 cm H 120 cm H

Cluster of 9 50 cm D

Cluster of 12 60 cm D 120 cm H

Cluster of 15 80 cm D 140 cm H

#### Order Code

JPSP0566 JPSP0567 JPSP0568 JPSP0569 JPSP0570

Wire lengths and shade quantity can be customized to required sizes. Inclusive of LED

Sculpted Crushed Banana Paper (SC)