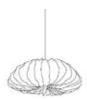

### Dry Flower Chandelier

#### Inspired by the Forest

This collection draws from the forest as it goes through various seasons. The textures change from soft and gentle to rugged and dramatic, these designs are sculptural and organic.

#### Material

Handcrafted with sculpted banana fibre paper & copper wire

#### Sizes

3 arms 90 cm D 80 cm H

5 arms 120 cm D 110 cm H

8 arms 130 cm D 110 cm H

Sculpted Crushed Banana Paper (SC)

Dry Flower Shade

#### Order Code

JPSP0556 SC

JPSP0554

JPSP0558

LED B-22 2.5 - 4 W Warm white

Not inclusive of LED