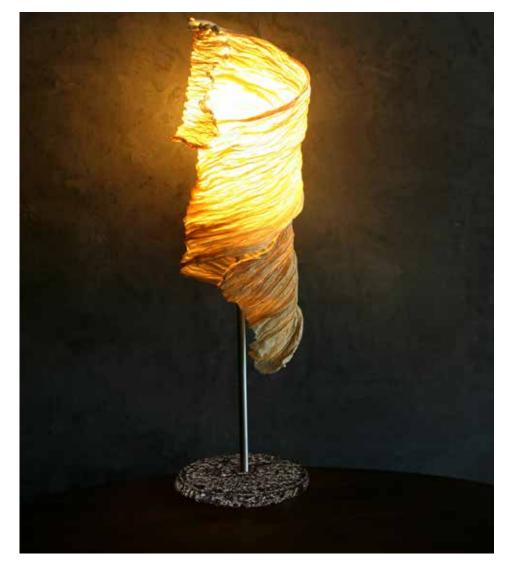

### Cocoon Floor Lamp

#### Inspired by the Natural Forms

Leaves of a deciduous forest, waves that break the surface of the sea and ephemeral natural forms find expression in Elements, where we sculpt, fold, layer, crease and crush our handmade paper into organic shapes.

#### Material

Handcrafted with natural fibre paper with a metal base

#### Sizes

45 cm D 150 cm H

#### Order Code

SW JPSP0229

Sculpted Wire Banana Paper (SW)