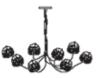

### Dry Flower Chandelier

#### Inspired by the Forest

This collection draws from the forest as it goes through various seasons. The textures change from soft and gentle to rugged and dramatic, these designs are sculptural and organic.

#### Material

Handcrafted with sculpted banana fibre paper & copper wire

#### Sizes

3 arms 90 cm D 80 cm H

5 arms 120 cm D 110 cm H

8 arms 130 cm D 110 cm H

Sculpted Crushed Banana Paper (SC)

Dry Flower Shade

#### Order Code

JPSP0556 SC

JPSP0554

JPSP0558

LED B-22 2.5 - 4 W Warm white

Not inclusive of LED