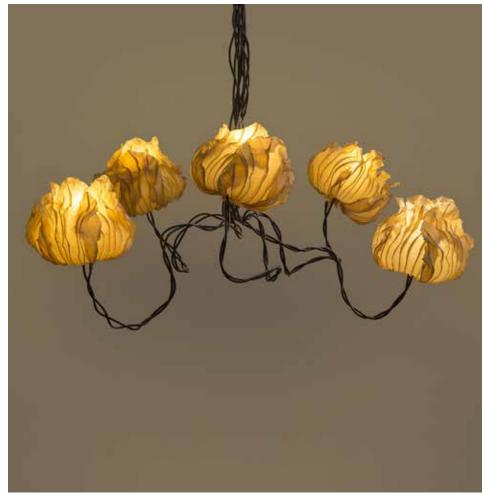

### **Canopy Coco** Flower Chandelier

#### Inspired by the Forest

This collection draws from the forest as it goes through various seasons. The textures change from soft and gentle to rugged and dramatic, these designs are sculptural and organic.

#### Material

Handcrafted with sculpted banana fibre paper & copper wire

#### Sizes

3 arms 90 cm D 80 cm H

5 arms 120 cm D 110 cm H

8 arms 130 cm D 110 cm H

#### Order Code

JPSP0555 SW

JPSP0553

JPSP0557

LED B-22 2.5 - 4 W

Not inclusive of LED