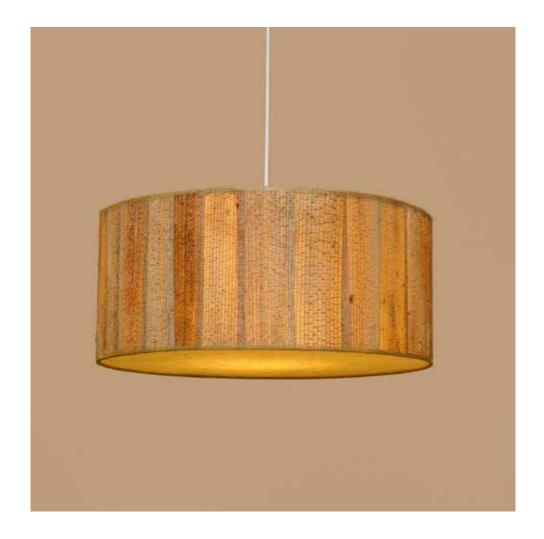

### **Drum Shibori Pendant** Lamp - Diamond

#### Inspired by Shibori

Dori explores the nuances of textile techniques in paper. Inspired by the Japanese philosophy of 'mottainai' (no waste) and art of 'shibori' (tie and dye), the shades are either woven from leftover paper scraps on a handloom or clamp and tie-dyed to create patterns.

#### Material

Handcrafted with natural fibre paper

#### Sizes

Small 45 cm D 20 cm H

Medium 50 cm D 20 cm H

Large 60 cm D 25 cm H

Extra Large 75 cm D 35 cm H

### Order Code

Diamond

JPSP0572

 $\bigcirc$ JPSP0575

M JPSP0581

G JPSP0578

Suspensions can be customized Not inclusive of LED

LED E-27 4 -12 W