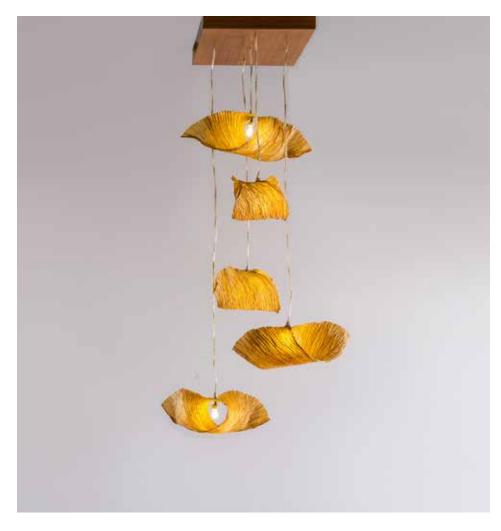

### City Birds - Cluster **Pendant Lamp**

#### Inspired by the Birds

An arresting rendition of birds captured in a penta-cluster of hanging canopy lamps, made from handcrafted lokta fbre paper and perforated brass, suspended from a wooden panel. To lend a contemporary design mood to residences and corporate spaces.

#### Material

Handcrafted with natural materials like brass & paper

#### **Sizes**

Cluster Cluster of 5 of 7 40 cm L 40 cm L 40 cm W 40 cm W 90 cm H 100 cm H

Cluster Cluster of 9 of 12 40 cm L 60 cm L 60 cm W 40 cm W 120 cm H 120 cm H

Cluster of 15 90 cm L 90 cm W 120 cm H

#### Order Code

**LP** JPSP0561 JPSP0562 JPSP0563 JPSP0564 JPSP0565

Suspension and quantity of the birds can be customized Inclusive of LED

Lokta Fibre Paper (LP)