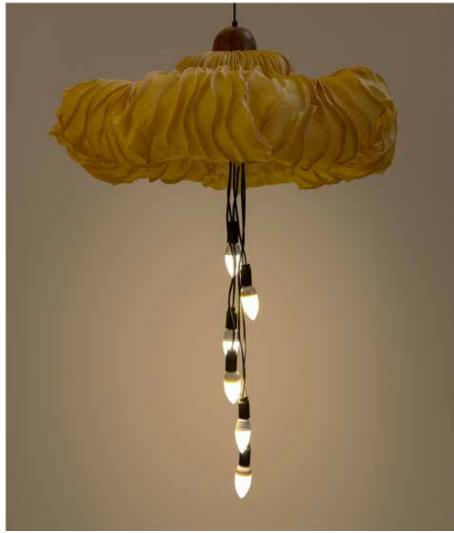

## Cloud Pendant Lamp

#### Inspired by the Clouds

Inspiration drawn from natural forms find expression in Elements, where we sculpt, fold, layer, crease and crush our handmade paper into organic shapes.

#### Material

Handcrafted with natural fibre paper & copper wires

#### Sizes

Small 40 cm D 35 cm H

Medium 45 cm D 30 cm H

Large 55 cm D 50 cm H

### Order Code

BP JPSP0294

JPSP0705

JPSP0295

Magenta Diamond

Orange Diamond

Blue Star

Shibori (SB)