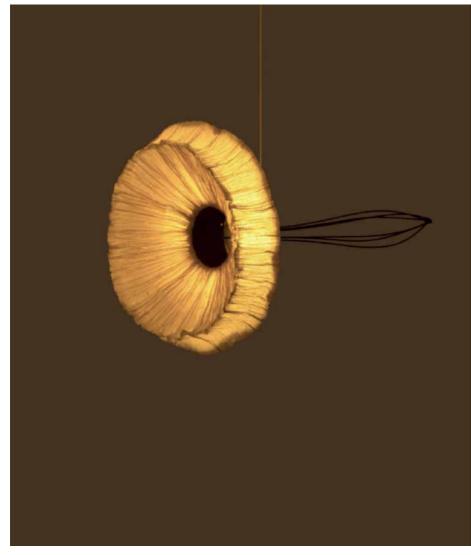

### **Oyster Mushroom Pendant Lamp**

#### Inspired by the Mushroom

Leaves of a deciduous forest, waves that break the surface of the sea and ephemeral natural forms find expression in Elements, where we sculpt, fold, layer, crease and crush our handmade paper into organic shapes.

#### Material

Handcrafted with crushed natural fibre paper

#### Sizes

| Small   | Medium   | Large    |
|---------|----------|----------|
| 90 cm D | 120 cm D | 150 cm D |
| 20 cm H | 20 cm H  | 25 cm H  |

#### Order Code

| CB | JPSP0028 | JPSP0125 | JPSP0280 |
|----|----------|----------|----------|
| CL | JPSP0278 | JPSP0120 | JPSP0279 |

Crushed Banana/Lokta (CB/CL)

Crushed Lokta (CL)