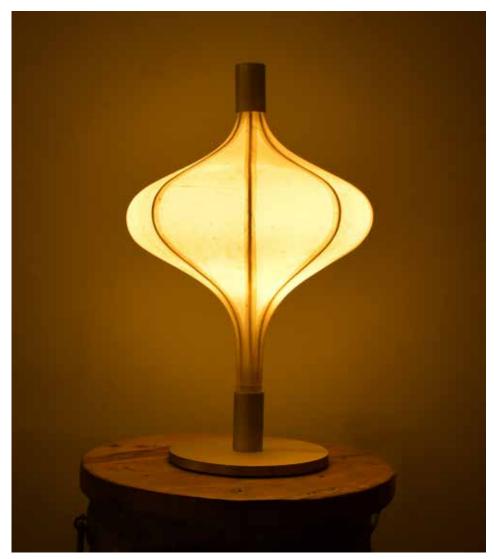

# Cocoflower Freefall Table Lamp

### Inspired by the Coconut Flower

Leaves of a deciduous forest, waves that break the surface of the sea and ephemeral natural forms find expression in Elements, where we sculpt, fold, layer, crease and crush our handmade paper into organic shapes.

### Material

Handcrafted with banana fibre paper, copper with a stone base

### Sizes

30 cm D 60 cm H

### Order Code

SW JPSP0590

Colour and shape of base may vary as per availibility Not inclusive of LED

Banana Paper (BP)

Stone base option

Pendant version also available