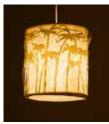

## PENDANT LIGHTS

### Lumina Pendant Lamp

#### Inspired by Nature

This collection draws inspiration from different elements of nature. These versatile pieces can shine whether clustered above the dining table or standing alone in a reading nook.

### Material

Handcrafted with banana fibre paper and brass

| 35 cm L | 50 cm L  | 70 cm L | 86 cm L  |
|---------|----------|---------|----------|
| 35 cm W | 50 cm W  | 70 cm W | 86 cm W  |
| 50 cm H | 130 cm H | 80 cm H | 120 cm H |

### Order Code

**BP** JPSP1332 JPSP1333 JPSP1335 JPSP1334