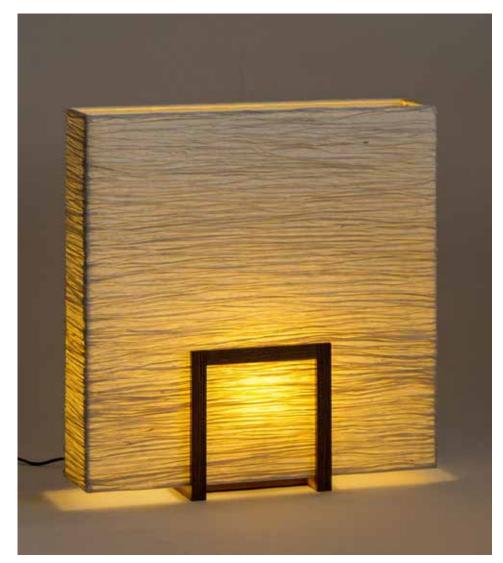

## Out-of-box Ceiling Lamp

#### Inspired by the Urban Cityscape

This collection is inspired by the urban landscape - skylines, building blocks, geometric shapes and architectural elements. The designs are minimalist in nature and easy to use in spaces.

#### Material

Handcrafted with natural fibre paper with a wooden panel

#### Sizes

150 cm L 90 cm W 50 cm H

### Order Code

СВ JPSP0942 CL JPSP0948

Can be customized to required sizes. Inclusive of LED Tubelight

Provided with 1 ft 10 W T5 fitting 10-15 No.s Warm White

FLOOR LIGHTS

Brass