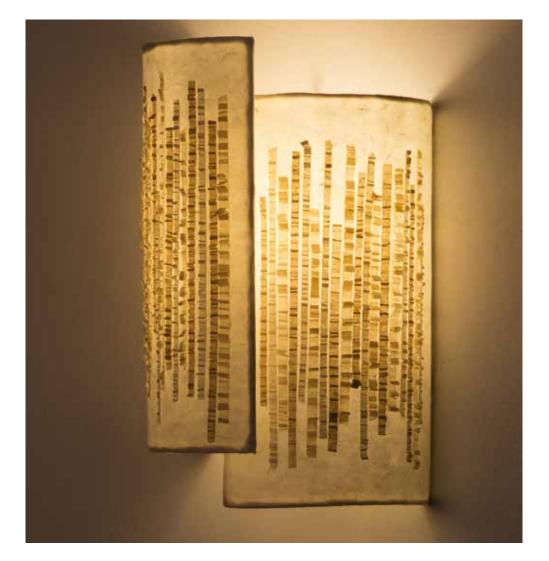

# Lily Wall Lamp

### Inspired by the Natural Forms

Leaves of a deciduous forest, waves that break the surface of the sea and ephemeral natural forms find expression in Elements, where we sculpt, fold, layer, crease and crush our handmade paper into organic shapes.

#### Material

Handcrafted with banana fibre paper, copper and wood

### Sizes

1 arm

30 cm L

30 cm W

30 cm H

2 arms

50 cm L

30 cm W

### Order Code

SC JPSP0380

JPSP0131

Crushed Banana/Lokta Paper(CB/CL)

Woven version also available