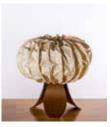

### **Oyster Mushroom Pendant Lamp**

#### Inspired by the Mushroom

Leaves of a deciduous forest, waves that break the surface of the sea and ephemeral natural forms find expression in Elements, where we sculpt, fold, layer, crease and crush our handmade paper into organic shapes.

#### Material

Handcrafted with crushed natural fibre paper

#### Sizes

| Small   | Medium   | Large    |
|---------|----------|----------|
| 90 cm D | 120 cm D | 150 cm D |
| 20 cm H | 20 cm H  | 25 cm H  |

#### Order Code

| CB | JPSP0028 | JPSP0125 | JPSP0280 |
|----|----------|----------|----------|
| CL | JPSP0278 | JPSP0120 | JPSP0279 |

Crushed Banana/Lokta (CB/CL)

Crushed Lokta (CL)