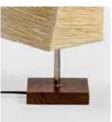

### Lumina Table Lamp

### Inspired by Nature

This collection draws inspiration from different elements of Nature. These versatile pieces is the perfect addition for casting a warm glow to any space.

### Material

Hand-crafted with banana fibre paper and a brass stand

### Sizes

35 cm W 65 cm H

### Order Code

BP JPSP1565

Wood