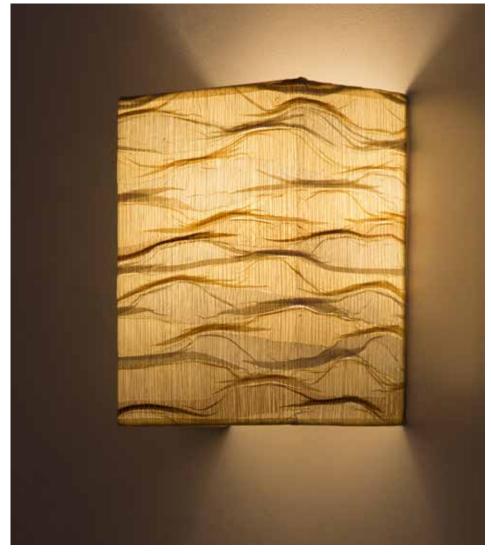

# Lily Wall Lamp

### Inspired by the Natural Forms

Leaves of a deciduous forest, waves that break the surface of the sea and ephemeral natural forms find expression in Elements, where we sculpt, fold, layer, crease and crush our handmade paper into organic shapes.

#### Material

Handcrafted with banana fibre paper, copper and wood

### Sizes

1 arm

30 cm L

30 cm W

30 cm H

2 arms

50 cm L

30 cm W

### Order Code

SC JPSP0380

JPSP0131

Crushed Banana/Lokta Paper(CB/CL)

Woven version also available