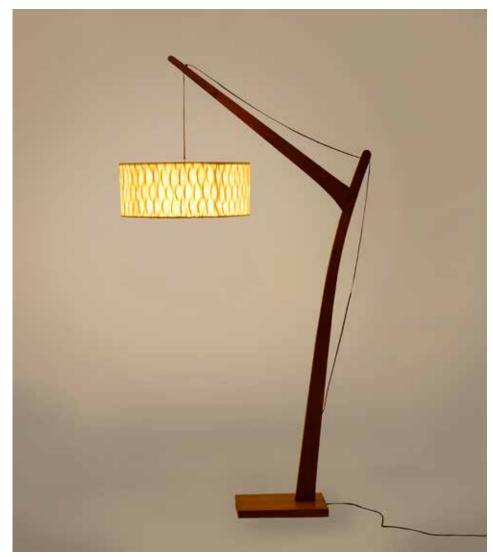

### **Arch Floor Lamp**

#### Inspired by the Natural Forms

Leaves of a deciduous forest, waves that break the surface of the sea and ephemeral natural forms find expression in Elements, where we sculpt, fold, layer, crease and crush our handmade paper into organic shapes.

#### Material

Handcrafted with natural fibre paper with a metal and wooden base

#### Sizes

15 cm L 60 cm B 185 cm H

#### Order Code

BP JPSP0351 LP JPSP0350

Banana Fibre Paper(BP)

Pendant version also available