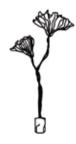

### Clover Dahlia Lamp

#### Inspired by Nature

Reminiscent of nature's beauty, this collection is hand-crafted from crumpled lokta fibre paper and is the perfect addition over a dining room table or kitchen island.

#### Material

Handcrafted with crumpled lokta fibre & spherical brass stem

### Sizes

46 cm W 60 cm H

### Order Code

JPSP1569 CL

Crumpled Lokta Paper (CL)

Sculpted Wire banana fibre paper (SW)

Coco Flower Shade