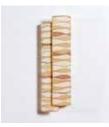

### **Tower Wall Lamp**

### Inspired by the Urban Cityscape

This collection is inspired by the urban landscape - skylines, building blocks, geometric shapes and architectural elements. The designs are minimalist in nature and easy to use in spaces.

#### Material

Handcrafted with various natural materials

### Sizes

15 cm L 15 cm W 30 cm H

### Order Code

| СВ | JPSP008  |
|----|----------|
| CL | JPSP038  |
| ВВ | JPSP020  |
| WN | JPSP0084 |
| SB | JPSP008  |

Crushed Banana/Lokta (CB/ CL)

Textured with stripes (SH)

Woven (WN)