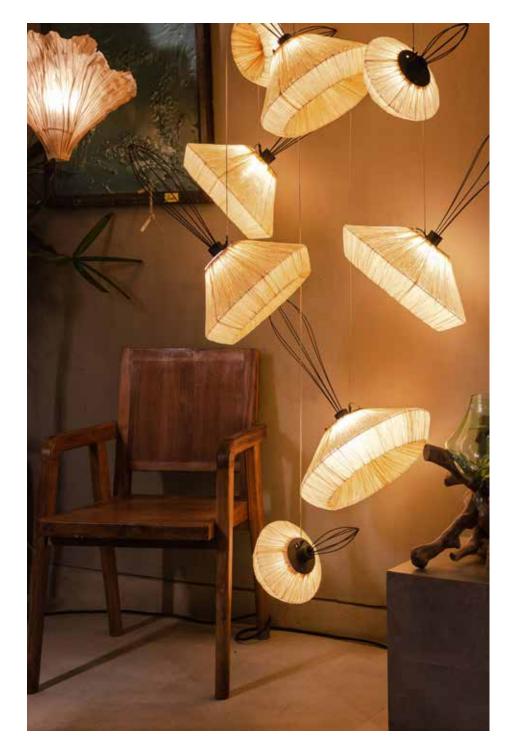

### City Birds - Cluster **Pendant Lamp**

#### Inspired by the Birds

An arresting rendition of birds captured in a penta-cluster of hanging canopy lamps, made from handcrafted lokta fbre paper and perforated brass, suspended from a wooden panel. To lend a contemporary design mood to residences and corporate spaces.

#### Material

Handcrafted with natural materials like brass & paper

#### **Sizes**

Cluster Cluster of 5 of 7 40 cm L 40 cm L 40 cm W 40 cm W 90 cm H 100 cm H

Cluster Cluster of 9 of 12 40 cm L 60 cm L 60 cm W 40 cm W 120 cm H 120 cm H

Cluster of 15 90 cm L 90 cm W 120 cm H

#### Order Code

**LP** JPSP0561 JPSP0562 JPSP0563 JPSP0564 JPSP0565

Suspension and quantity of the birds can be customized Inclusive of LED

Lokta Fibre Paper (LP)