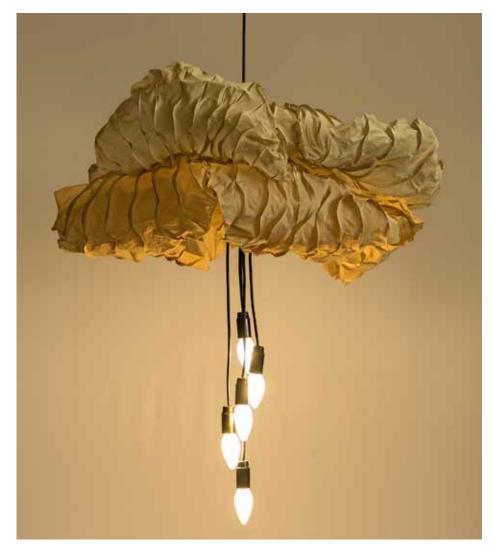

## Cloud Pendant Lamp

#### Inspired by the Clouds

Inspiration drawn from natural forms find expression in Elements, where we sculpt, fold, layer, crease and crush our handmade paper into organic shapes.

#### Material

Handcrafted with natural fibre paper & copper wires

#### Sizes

Small 40 cm D 35 cm H

Medium 45 cm D 30 cm H

Large 55 cm D 50 cm H

### Order Code

BP JPSP0294

JPSP0705

JPSP0295

Magenta Diamond

Orange Diamond

Blue Star

Shibori (SB)