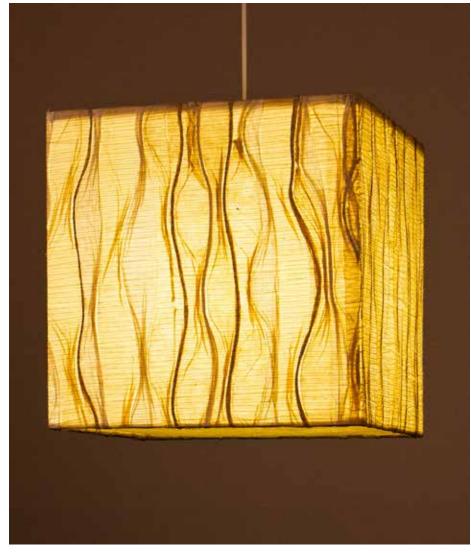

### Dry Flower Chandelier

#### Inspired by the Forest

This collection draws from the forest as it goes through various seasons. The textures change from soft and gentle to rugged and dramatic, these designs are sculptural and organic.

#### Material

Handcrafted with sculpted banana fibre paper & copper wire

#### Sizes

3 arms 90 cm D 80 cm H

5 arms 120 cm D 110 cm H

8 arms 130 cm D 110 cm H

Sculpted Crushed Banana Paper (SC)

Dry Flower Shade

#### Order Code

JPSP0556 SC

JPSP0554

JPSP0558

LED B-22 2.5 - 4 W Warm white

Not inclusive of LED