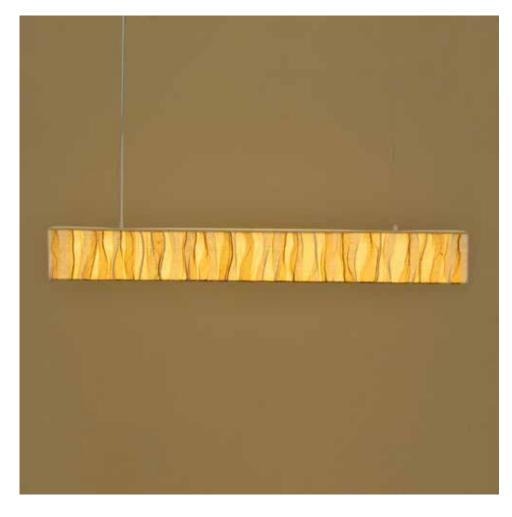

### Meander Pendant Lamp

#### Inspired by the Natural Forms

Leaves of a deciduous forest, waves that break the surface of the sea and ephemeral natural forms find expression in Elements, where we sculpt, fold, layer, crease and crush our handmade paper into organic shapes.

#### Material

Handcrafted with natural fibre paper

#### Sizes

50 cm D 50 cm H

#### Order Code

BP JPSP0820

Each piece of light is unique and the shape may vary Suspensions can be customized Not inclusive of LED