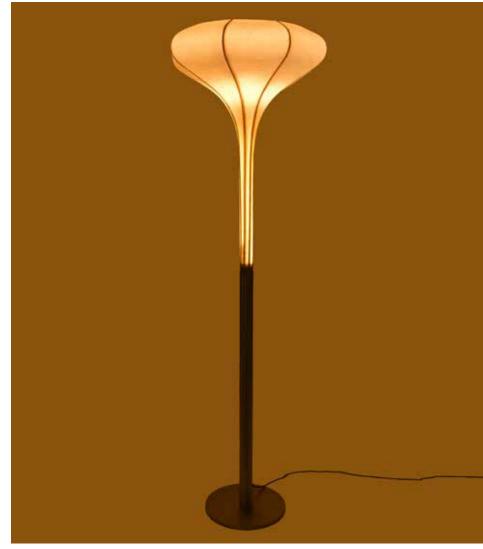

### **Lumina Floor Lamp**

#### Inspired by Nature

This collection draws inspiration from different elements of Nature. These versatile pieces is the perfect addition for casting a warm glow to any space.

#### Material

Handcrafted with natural fibre paper & brass

#### Sizes

### Order Code

**BP** JPSP1566 JPSP1568

Brass stand