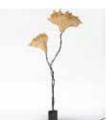

## Ginkgo Floor Lamp

#### Inspired by the Natural Forms

Leaves of a deciduous forest, waves that break the surface of the sea and ephemeral natural forms find expression in Elements, where we sculpt, fold, layer, crease and crush our handmade paper into organic shapes.

#### Material

Handcrafted with natural fibre paper, copper & stone

#### Sizes

2 arms 60 cm D 140 cm H

### Order Code

SW JPSP0337

Not inclusive of LED

Banana Fibre Paper (BP)