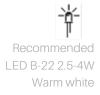

### Order Code

| СВ | JPSP0147 | JPSP0099 |
|----|----------|----------|
| CL | JPSP0443 | JPSP0442 |
| ВВ | JPSP0087 | JPSP0098 |
| WN | JPSP0444 | JPSP0142 |

Not inclusive of LED

Recommended LED 1-4ft 5-20 W Warm white