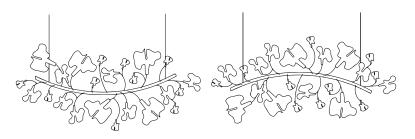

### **Canopy Coco** Flower Chandelier

#### Inspired by the Forest

This collection draws from the forest as it goes through various seasons. The textures change from soft and gentle to rugged and dramatic, these designs are sculptural and organic.

#### Material

Handcrafted with sculpted banana fibre paper & copper wire

#### Sizes

3 arms 90 cm D 80 cm H

5 arms 120 cm D 110 cm H

8 arms 130 cm D 110 cm H

#### Order Code

JPSP0555 SW

JPSP0553

JPSP0557

LED B-22 2.5 - 4 W

Not inclusive of LED