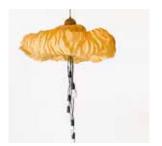

## Cloud Pendant Lamp

#### Inspired by the Clouds

Inspiration drawn from natural forms find expression in Elements, where we sculpt, fold, layer, crease and crush our handmade paper into organic shapes.

#### Material

Handcrafted with natural fibre paper & copper wires

#### Sizes

Small 40 cm D 35 cm H

Medium 45 cm D 30 cm H

Large 55 cm D 50 cm H

### Order Code

BP JPSP0294

JPSP0705

JPSP0295

Magenta Diamond

Orange Diamond

Blue Star

Shibori (SB)