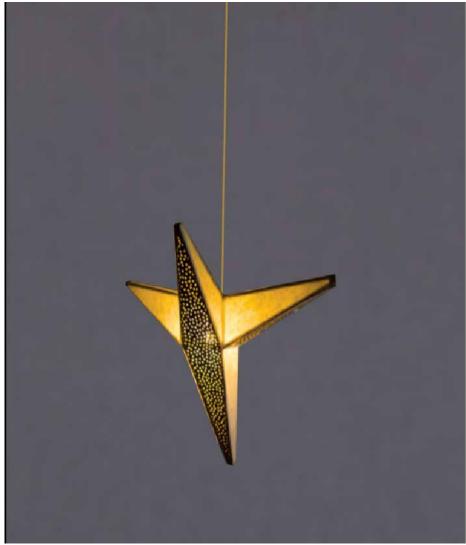

### Meander Pendant Lamp

#### Inspired by the Natural Forms

Leaves of a deciduous forest, waves that break the surface of the sea and ephemeral natural forms find expression in Elements, where we sculpt, fold, layer, crease and crush our handmade paper into organic shapes.

#### Material

Handcrafted with natural fibre paper

#### Sizes

50 cm D 50 cm H

#### Order Code

BP JPSP0820

Each piece of light is unique and the shape may vary Suspensions can be customized Not inclusive of LED