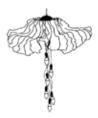

### Dry Flower Chandelier

#### Inspired by the Forest

This collection draws from the forest as it goes through various seasons. The textures change from soft and gentle to rugged and dramatic, these designs are sculptural and organic.

#### Material

Handcrafted with sculpted banana fibre paper & copper wire

#### Sizes

3 arms 90 cm D 80 cm H

5 arms 120 cm D 110 cm H

8 arms 130 cm D 110 cm H

Sculpted Crushed Banana Paper (SC)

Dry Flower Shade

#### Order Code

JPSP0556 SC

JPSP0554

JPSP0558

LED B-22 2.5 - 4 W Warm white

Not inclusive of LED