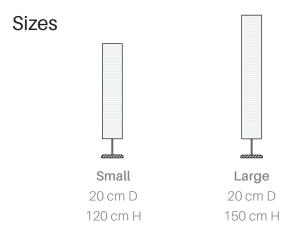

gns are minimalist in nature and easy to use in spaces.

#### Material

Handcrafted with natural fibre paper and hand cut granite

#### Sizes



#### Order Code

| BP | JPSP0343 | JPSP0344 | JPSP0344 |
|----|----------|----------|----------|
| LP | JPSP0010 | JPSP0346 | JPSP0217 |

Stone variations subject to availability Inclusive of LED Tubelight

Provided with 1-3ft T5 fitting 5-15W Warm white











Crushed Banana/Lokta (CB/CL)



Option of Stone Base

### High Rise Floor Lamp Wooden Base



#### Inspired by the Urban Cityscape

This collection is inspired by the urban landscape - skylines, building blocks, geometric shapes and architectural elements. The designs are minimalist in nature and easy to use in spaces.

#### Material

Handcrafted with natural fibre paper and wood base



#### Order Code

| CB | JPSP0110 | JPSP0225 |
|----|----------|----------|
| CL | JPSP0347 | JPSP0348 |

Provided with
3-4ft 10-15W T5 ftting
Warm white

Inclusive of LED Tubelight









Crushed Banana/Lokta (CB/CL)





Option of Wood Base

### High Rise Floor Lamp **Stone Base**



#### Inspired by the Urban Cityscape

This collection is inspired by the urban landscape - skylines, building blocks, geometric shapes and architectural elements. The designs are minimalist in nature and easy to use in spaces.

#### Material

Handcrafted with natural fibre paper and stone base



#### Order Code

| СВ | JPSP0412 | JPSP0413 |
|----|----------|----------|
| CL | JPSP0008 | JPSP0009 |

Provided with 3-4ft 10-15W T5 ftting Warm white

Inclusive of LED Tubelight













Banana/Lokta Paper