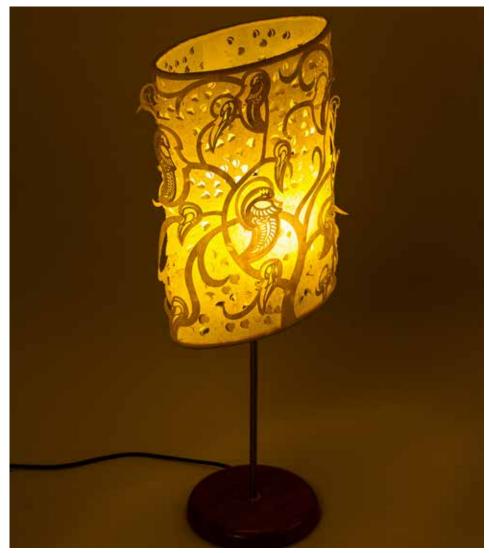

# Tower - Shibori Table Lamp

### Inspired by Shibori

Dori explores the nuances of textile techniques in paper. Inspired by the Japanese philosophy of 'mottainai' (no waste) and art of 'shibori' (tie and dye), the shades are either woven from leftover paper scraps on a handloom or clamp and tie-dyed to create patterns.

### Material

Handcrafted with natural fbre paper, dyed using the japanese technique of Shibori