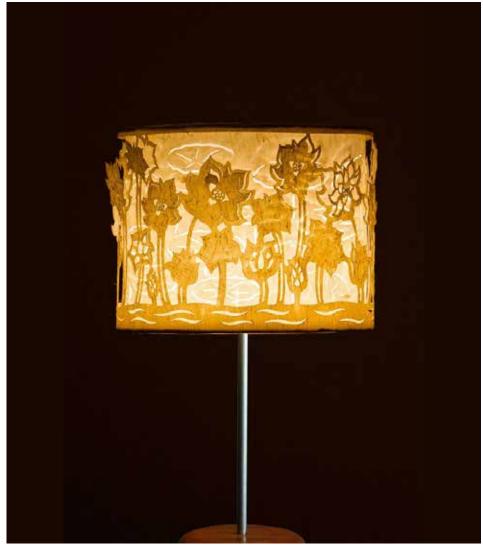

### Shadow Play - Lotus **Pendant Lamp**

#### Inspired by the Shadow Puppets

Inspired by the whimsy and art of traditional shadow puppetry native to South India and Indonesia, Shadow Play is a dance of light, shade and fine cutwork in our lokta and banana fibre paper.

#### Material

Handcrafted with paper cut layers of natural fibre paper

#### Sizes

30 cm D 20 cm H

#### Order Code

BP JPSP0269

Table version also available