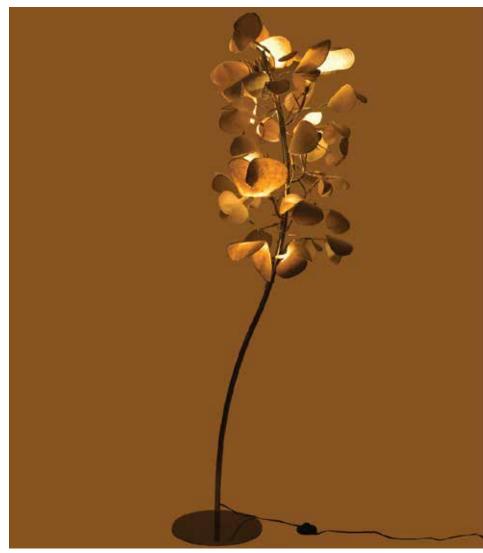

## Clover Bloom Floor Lamp T 4

#### Inspired by Nature

Reminiscent of nature's beauty, this collection is hand-crafted from crumpled lokta fibre paper. The geometric design of the floor lamp along with the soft glow it radiates makes it a perfect addition to any space.

#### Material

Handcrafted with natural fibre paper & brass

#### Sizes

70 cm L 70 cm W 190 cm H

### Order Code

CP JPSP1570

Paper (SW)