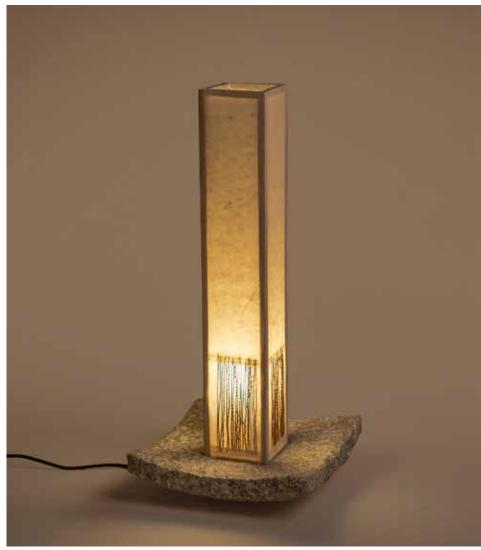

# **Tokyo Table Lamp**

### Inspired by the Urban Cityscape

This collection is inspired by the urban landscape - skylines, building blocks, geometric shapes and architectural elements. The designs are minimalist in nature and easy to use in spaces.

### Material

Handcrafted with natural fbre paper on a stone base

### Sizes

30 cm L 30 cm B 60 cm H

### Order Code

BP JPSP0060

LP JPSP0355

Stone Colour may vary as per availibility Not inclusive of LED

Diamond

Linear