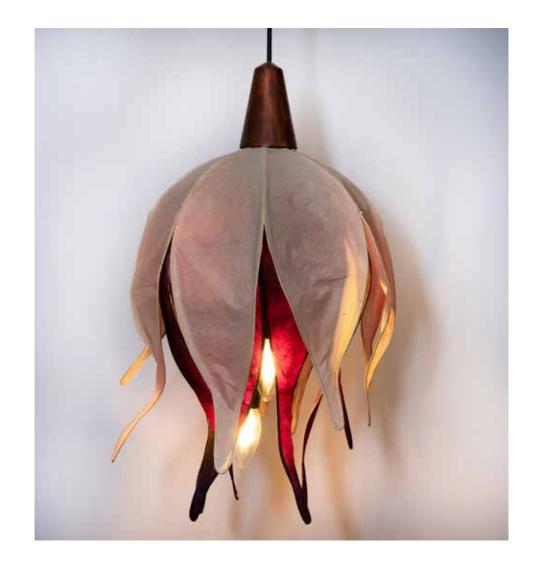

### **Oyster Mushroom Pendant Lamp**

#### Inspired by the Mushroom

Leaves of a deciduous forest, waves that break the surface of the sea and ephemeral natural forms find expression in Elements, where we sculpt, fold, layer, crease and crush our handmade paper into organic shapes.

#### Material

Handcrafted with crushed natural fibre paper

#### Sizes

| Small   | Medium   | Large    |
|---------|----------|----------|
| 90 cm D | 120 cm D | 150 cm D |
| 20 cm H | 20 cm H  | 25 cm H  |

#### Order Code

| CB | JPSP0028 | JPSP0125 | JPSP0280 |
|----|----------|----------|----------|
| CL | JPSP0278 | JPSP0120 | JPSP0279 |

Crushed Banana/Lokta (CB/CL)

Crushed Lokta (CL)