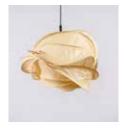

### Clover Dahlia Lamp

#### Inspired by Nature

Reminiscent of nature's beauty, this collection is hand-crafted from crumpled lokta fibre paper and is the perfect addition over a dining room table or kitchen island.

#### Material

Handcrafted with crumpled lokta fibre & spherical brass stem

### Sizes

46 cm W 60 cm H

### Order Code

JPSP1569 CL

Crumpled Lokta Paper (CL)

Sculpted Wire banana fibre paper (SW)

Coco Flower Shade