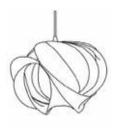

### Clover Dahlia Lamp

#### Inspired by Nature

Reminiscent of nature's beauty, this collection is hand-crafted from crumpled lokta fibre paper and is the perfect addition over a dining room table or kitchen island.

#### Material

Handcrafted with crumpled lokta fibre & spherical brass stem

### Sizes

46 cm W 60 cm H

### Order Code

JPSP1569 CL

Crumpled Lokta Paper (CL)

Sculpted Wire banana fibre paper (SW)

Coco Flower Shade