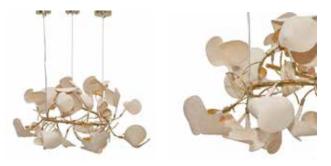

### Dry Flower Chandelier

#### Inspired by the Forest

This collection draws from the forest as it goes through various seasons. The textures change from soft and gentle to rugged and dramatic, these designs are sculptural and organic.

#### Material

Handcrafted with sculpted banana fibre paper & copper wire

#### Sizes

3 arms 90 cm D 80 cm H

5 arms 120 cm D 110 cm H

8 arms 130 cm D 110 cm H

Sculpted Crushed Banana Paper (SC)

Dry Flower Shade

#### Order Code

JPSP0556 SC

JPSP0554

JPSP0558

LED B-22 2.5 - 4 W Warm white

Not inclusive of LED