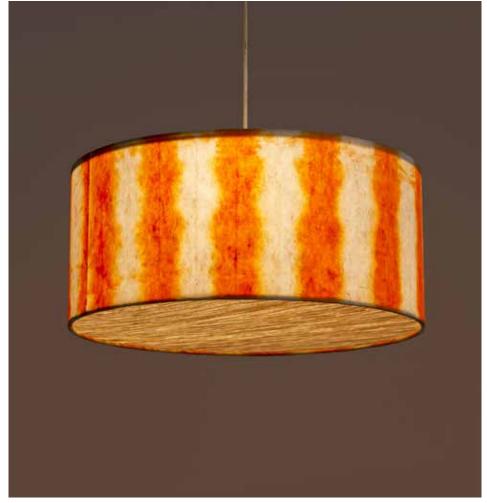

### **Drum Pendant Lamp -**Banana Paper

#### Inspired by Urban Cityscape

This collection is inspired by the the urban landscape - skylines, building blocks, geometric shapes and architectural elements. The designs are minimalist in nature and easy to use in spaces.

#### Material

Handcrafted with natural fibre paper

#### Sizes

#### Order Code

CB JPSP0020 JPSP0290 JPSP0291 JPSP0156