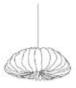

### **Canopy Coco** Flower Chandelier

#### Inspired by the Forest

This collection draws from the forest as it goes through various seasons. The textures change from soft and gentle to rugged and dramatic, these designs are sculptural and organic.

#### Material

Handcrafted with sculpted banana fibre paper & copper wire

#### Sizes

3 arms 90 cm D 80 cm H

5 arms 120 cm D 110 cm H

8 arms 130 cm D 110 cm H

#### Order Code

JPSP0555 SW

JPSP0553

JPSP0557

LED B-22 2.5 - 4 W

Not inclusive of LED