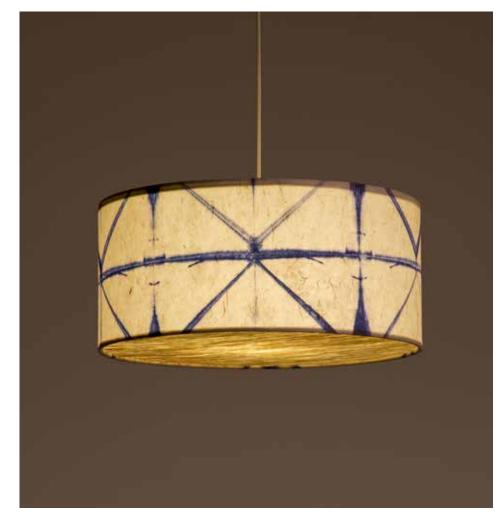

### **Drum Shibori Pendant** Lamp - Star

#### Inspired by Shibori

**Dori** explores the nuances of textile techniques in paper. Inspired by the Japanese philosophy of 'mottainai' (no waste) and art of 'shibori' (tie and dye), the shades are either woven from leftover paper scraps on a handloom or clamp and tie-dyed to create patterns.

#### Material

Handcrafted with natural fibre paper

#### Sizes

Small Medium 45 cm D 50 cm D 20 cm H 20 cm H

Large 60 cm D 25 cm H

Extra Large 75 cm D 35 cm H