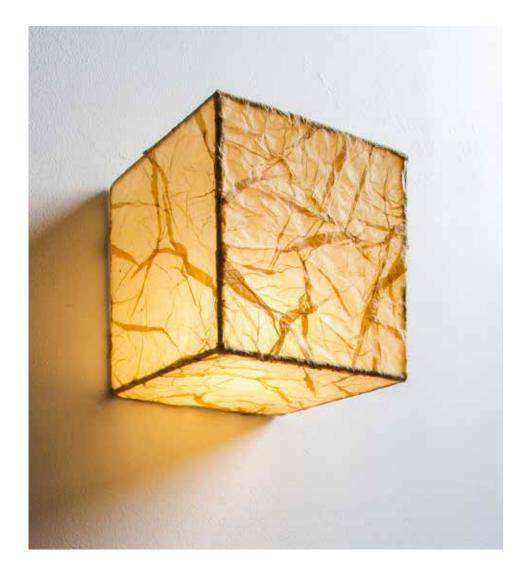

# Lily Wall Lamp

### Inspired by the Natural Forms

Leaves of a deciduous forest, waves that break the surface of the sea and ephemeral natural forms find expression in Elements, where we sculpt, fold, layer, crease and crush our handmade paper into organic shapes.

#### Material

Handcrafted with banana fibre paper, copper and wood

### Sizes

1 arm

30 cm L

30 cm W

30 cm H

2 arms

50 cm L

30 cm W

### Order Code

SC JPSP0380

JPSP0131

Crushed Banana/Lokta Paper(CB/CL)

Woven version also available