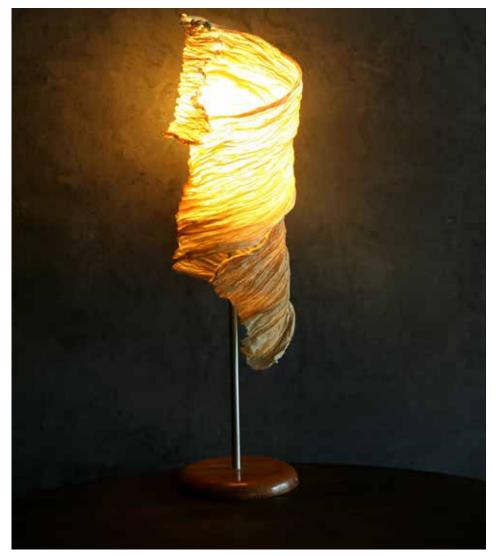

### Dry Flower Chandelier

#### Inspired by the Forest

This collection draws from the forest as it goes through various seasons. The textures change from soft and gentle to rugged and dramatic, these designs are sculptural and organic.

#### Material

Handcrafted with sculpted banana fibre paper & copper wire

#### Sizes

3 arms 90 cm D 80 cm H

5 arms 120 cm D 110 cm H

8 arms 130 cm D 110 cm H

Sculpted Crushed Banana Paper (SC)

Dry Flower Shade

#### Order Code

JPSP0556 SC

JPSP0554

JPSP0558

LED B-22 2.5 - 4 W Warm white

Not inclusive of LED