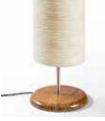

### **Dusk Table Lamp**

### Inspired by the Urban Cityscape

This collection is inspired by the urban landscape - skylines, building blocks, geometric shapes and architectural elements. The designs are minimalist in nature and easy to use in spaces.

### Material

Hand-crafted with lokta fibre paper and a wooden base

### Sizes

### Order Code

LP JPSP0369

Sculpted Crushed Banana Paper (SC)

Wood Base