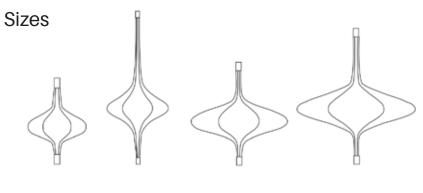

### Hanging Clover Bloom **Pendant**

#### Inspired by Nature

Reminiscent of nature's beauty, this collection is hand-crafted from crumpled lokta fibre paper and is the perfect addition over a dining room table or kitchen island.

#### Material

Handcrafted with crumpled lokta fibre paper & brass

#### Sizes

90 cm L

46 cm W

60 cm H

#### Order Code

CP JPSP1351