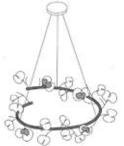

### **Canopy Coco** Flower Chandelier

#### Inspired by the Forest

This collection draws from the forest as it goes through various seasons. The textures change from soft and gentle to rugged and dramatic, these designs are sculptural and organic.

#### Material

Handcrafted with sculpted banana fibre paper & copper wire

#### Sizes

3 arms 90 cm D 80 cm H

5 arms 120 cm D 110 cm H

8 arms 130 cm D 110 cm H

#### Order Code

JPSP0555 SW

JPSP0553

JPSP0557

LED B-22 2.5 - 4 W

Not inclusive of LED