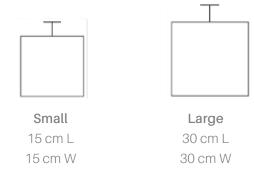

n landscape - skylines, building blocks, geometric shapes and architectural elements. The designs are minimalist in nature and easy to use in spaces.

#### Material

Handcrafted with natural fiber paper

#### Sizes



Small Large 15 cm L 30 cm L 15 cm W 30 cm W 25 cm H 30 cm H

#### Order Code

| CB | JPSP0314 | JPSP0193 |
|----|----------|----------|
| CL | JPSP0311 | JPSP0312 |

Suspensions can be customized Not inclusive of LED













### **Cube Pendant Lamp -Woven Paper**



#### Inspired by the Urban Cityscape

This collection is inspired by the urban landscape - skylines, building blocks, geometric shapes and architectural elements. The designs are minimalist in nature and easy to use in spaces.

#### Material

Made using handwoven waste natural fibre paper strips

#### Sizes



30 cm H

#### Order Code

WN JPSP0316 JPSP0317



25 cm H













### Meander Pendant Lamp



#### Inspired by the Natural Forms

Leaves of a deciduous forest, waves that break the surface of the sea and ephemeral natural forms find expression in Elements, where we sculpt, fold, layer, crease and crush our handmade paper into organic shapes.

#### Material

Handcrafted with natural fibre paper

#### Sizes



50 cm D 50 cm H

#### Order Code

BP JPSP0820

Each piece of light is unique and the shape may vary Suspensions can be customized Not inclusive of LED











### **Tube Pendant Lamp**



#### Inspired by the Urban Cityscape

This collection is inspired by the urban landscape - skylines, building blocks, geometric shapes and architectural elements. The designs are minimalist