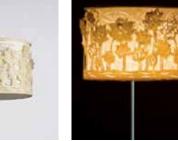

### Shadow Play - Lotus **Pendant Lamp**

#### Inspired by the Shadow Puppets

Inspired by the whimsy and art of traditional shadow puppetry native to South India and Indonesia, Shadow Play is a dance of light, shade and fine cutwork in our lokta and banana fibre paper.

#### Material

Handcrafted with paper cut layers of natural fibre paper

#### Sizes

30 cm D 20 cm H

#### Order Code

BP JPSP0269

Table version also available

## Shadow Play - Elephant The Transfer of the Indian I **Pendant Lamp**

#### Sizes

30 cm D 30 cm H

#### Order Code

BP JPSP0403

Table version also available