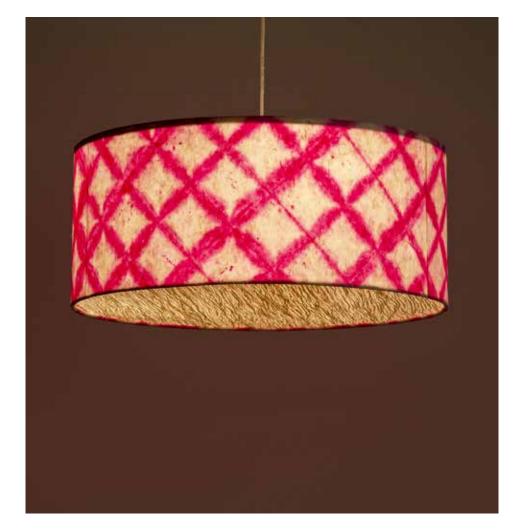

### **Tower Shibori Pendant Lamp**

#### Inspired by Shibori

**Dori** explores the nuances of textile techniques in paper. Inspired by the Japanese philosophy of 'mottainai' (no waste) and art of 'shibori' (tie and dye), the shades are either woven from leftover paper scraps on a handloom or clamp and tie-dyed to create patterns.

#### Material

Handcrafted with natural fibre paper

#### Sizes

20 cm D 30 cm H

#### Order Code

JPSP0816 JPSP0819 JPSP0817 JPSP0818 SB Blue star Magenta Orange Blue line diamond diamond