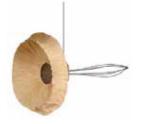

### **Oyster Mushroom Pendant Lamp**

#### Inspired by the Mushroom

Leaves of a deciduous forest, waves that break the surface of the sea and ephemeral natural forms find expression in Elements, where we sculpt, fold, layer, crease and crush our handmade paper into organic shapes.

#### Material

Handcrafted with crushed natural fibre paper

#### Sizes

| Small   | Medium   | Large    |
|---------|----------|----------|
| 90 cm D | 120 cm D | 150 cm D |
| 20 cm H | 20 cm H  | 25 cm H  |

#### Order Code

| CB | JPSP0028 | JPSP0125 | JPSP0280 |
|----|----------|----------|----------|
| CL | JPSP0278 | JPSP0120 | JPSP0279 |

Crushed Banana/Lokta (CB/CL)

Crushed Lokta (CL)