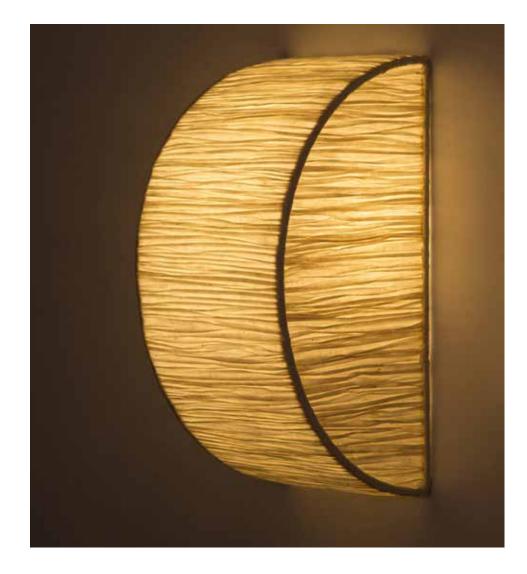

# Lily Wall Lamp

### Inspired by the Natural Forms

Leaves of a deciduous forest, waves that break the surface of the sea and ephemeral natural forms find expression in Elements, where we sculpt, fold, layer, crease and crush our handmade paper into organic shapes.

#### Material

Handcrafted with banana fibre paper, copper and wood

### Sizes

1 arm

30 cm L

30 cm W

30 cm H

2 arms

50 cm L

30 cm W

### Order Code

SC JPSP0380

JPSP0131

Crushed Banana/Lokta Paper(CB/CL)

Woven version also available