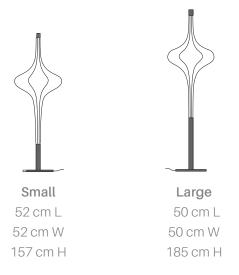

### **Lumina Floor Lamp**

#### Inspired by Nature

This collection draws inspiration from different elements of Nature. These versatile pieces is the perfect addition for casting a warm glow to any space.

#### Material

Handcrafted with natural fibre paper & brass

#### Sizes

### Order Code

**BP** JPSP1566 JPSP1568

Brass stand