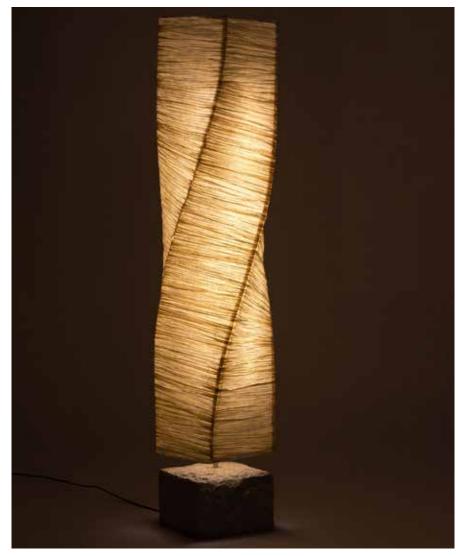

### Helix Floor Lamp **Wood Base**

#### Inspired by the Urban Cityscape

This collection is inspired by the urban landscape - skylines, building blocks, geometric shapes and architectural elements. The designs are minimalist in nature and easy to use in spaces.

#### Material

Handcrafted with natural fibre paper and wooden or stone base

#### Sizes

20 cm L 20 cm W 150 cm H

#### Order Code

| CB - Wooden base | JPSP0408 | JPSP0409 |
|------------------|----------|----------|
| CL - Wooden base | JPSP0006 | JPSP0224 |

Provided with 3-4ft 15 W T5 fitting

Inclusive of LED

Pendant and table version also available

Option of Wood base

Crushed Banana/Lokta (BP/LP)