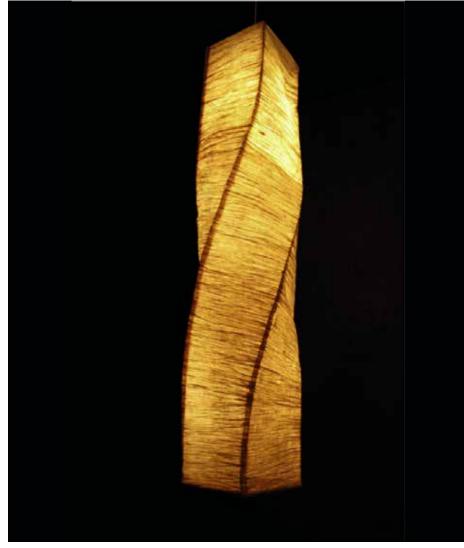

## Helix Pendant Lamp

#### Inspired by the Urban Cityscape

This collection is inspired by the urban landscape - skylines, building blocks, geometric shapes and architectural elements. The designs are minimalist in nature and easy to use in spaces.

#### Material

Handcrafted with natural fibre paper

#### Sizes

Large 25 cm L 25 cm W 150 cm H

#### Order Code

| СВ | JPSP0304 | JPSP0308 |
|----|----------|----------|
| CL | JPSP0015 | JPSP0308 |

Suspensions can be customized Inclusive of LED

Provided with
3-4ft 15-20W T5 fitting
Warm White