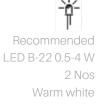

### Order Code

| СВ | JPSP0147 | JPSP0099 |
|----|----------|----------|
| CL | JPSP0443 | JPSP0442 |
| ВВ | JPSP0087 | JPSP0098 |
| WN | JPSP0444 | JPSP0142 |

Not inclusive of LED

Recommended LED 1-4ft 5-20 W Warm white