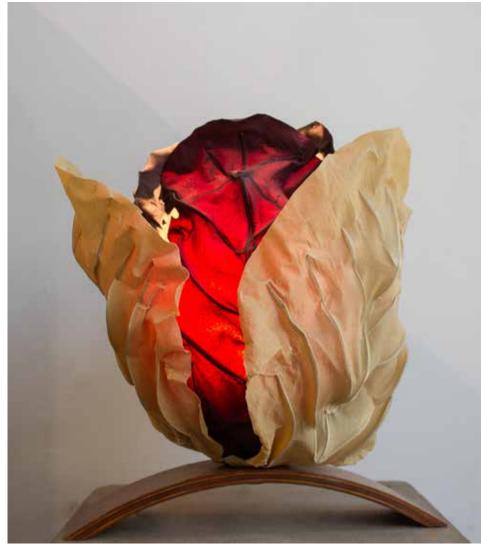

### Dry Flower Chandelier

#### Inspired by the Forest

This collection draws from the forest as it goes through various seasons. The textures change from soft and gentle to rugged and dramatic, these designs are sculptural and organic.

#### Material

Handcrafted with sculpted banana fibre paper & copper wire

#### Sizes

3 arms 90 cm D 80 cm H

5 arms 120 cm D 110 cm H

8 arms 130 cm D 110 cm H

Sculpted Crushed Banana Paper (SC)

Dry Flower Shade

#### Order Code

JPSP0556 SC

JPSP0554

JPSP0558

LED B-22 2.5 - 4 W Warm white

Not inclusive of LED