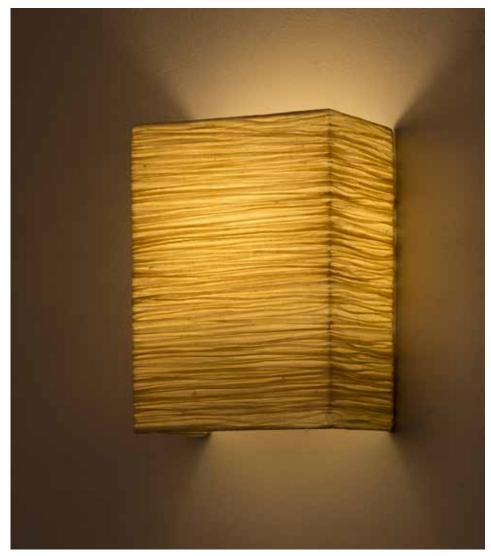

### **Tower Wall Lamp**

### Inspired by the Urban Cityscape

This collection is inspired by the urban landscape - skylines, building blocks, geometric shapes and architectural elements. The designs are minimalist in nature and easy to use in spaces.

#### Material

Handcrafted with various natural materials

### Sizes

15 cm L 15 cm W 30 cm H

### Order Code

| СВ | JPSP008  |
|----|----------|
| CL | JPSP038  |
| ВВ | JPSP020  |
| WN | JPSP0084 |
| SB | JPSP008  |

Crushed Banana/Lokta (CB/ CL)

Textured with stripes (SH)

Woven (WN)