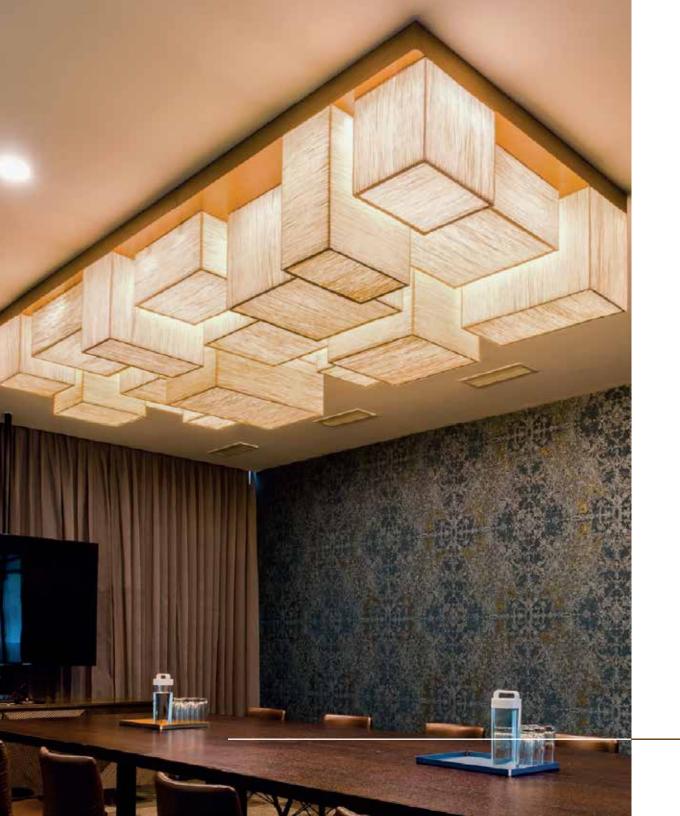

Inspired by the Dandelions

Leaves of a deciduous forest, waves that break the surface of the sea and ephemeral natural forms find expression in Elements, where we sculpt, fold, layer, crease and crush our handmade paper into organic shapes.

#### Material

Handcrafted with natural fibre paper

#### Sizes







Small 20 cm D 25 cm H

Medium 30 cm D 35 cm H

Large 40 cm D 50 cm H

#### Order Code

CB JPSP0788

JPSP0789

JPSP0790



Suspensions can be customized Inclusive of LED









## Vineyard Bloom Pendant Lamp



#### Inspired by Nature

Inspired by wild flowers this handmade paper light finds a new expression in the colour of the year "vineyard".

#### Material

Banana fiber paper with pine wood teak finish.

#### Sizes



55 cm L 55 cm W 50 cm H

#### Order Code

BP JPSP1011







# CEILING LIGHTS





Crushed Banana/ Crushed Lokta (CB/CL)



Can be customised for wall as well

### Waves Ceiling Lamp



#### Inspired by the Waves

Leaves of a deciduous forest, waves that break the surface of the sea and ephemeral natural forms find expression in Elements, where we sculpt, fold, layer, crease and crush our handmade paper into organic shapes.

#### Material

Handcrafted with natural fibre paper, copper wires with a wooden frame

#### Sizes



120 cm L 60 cm W 20 cm H

#### Order Code

CB JPSP0136CL JPSP0327

Can be customized to required sizes. Inclusive of LED Tubelight

Provided with 20 W 4ft T5 fitting 4 No.s Warm White





Crushed Banana/ Crushed Lokta (CB/CL)

## Out-of-box Ceiling Lamp



#### Inspired by the Urban Cityscape

This collection is inspired by th