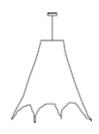

### **Canopy Coco** Flower Chandelier

#### Material

Handcrafted with sculpted banana fibre paper & copper wire

#### Sizes

3 arms 90 cm D 80 cm H

5 arms 120 cm D 110 cm H

8 arms 130 cm D 110 cm H

#### Order Code

JPSP0555 SW

JPSP0553

JPSP0557

LED B-22 2.5 - 4 W

Not inclusive of LED