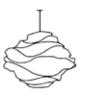

### Dry Flower Chandelier

#### Inspired by the Forest

This collection draws from the forest as it goes through various seasons. The textures change from soft and gentle to rugged and dramatic, these designs are sculptural and organic.

#### Material

Handcrafted with sculpted banana fibre paper & copper wire

#### Sizes

3 arms 90 cm D 80 cm H

5 arms 120 cm D 110 cm H

8 arms 130 cm D 110 cm H

Sculpted Crushed Banana Paper (SC)

Dry Flower Shade

#### Order Code

JPSP0556 SC

JPSP0554

JPSP0558

LED B-22 2.5 - 4 W Warm white

Not inclusive of LED