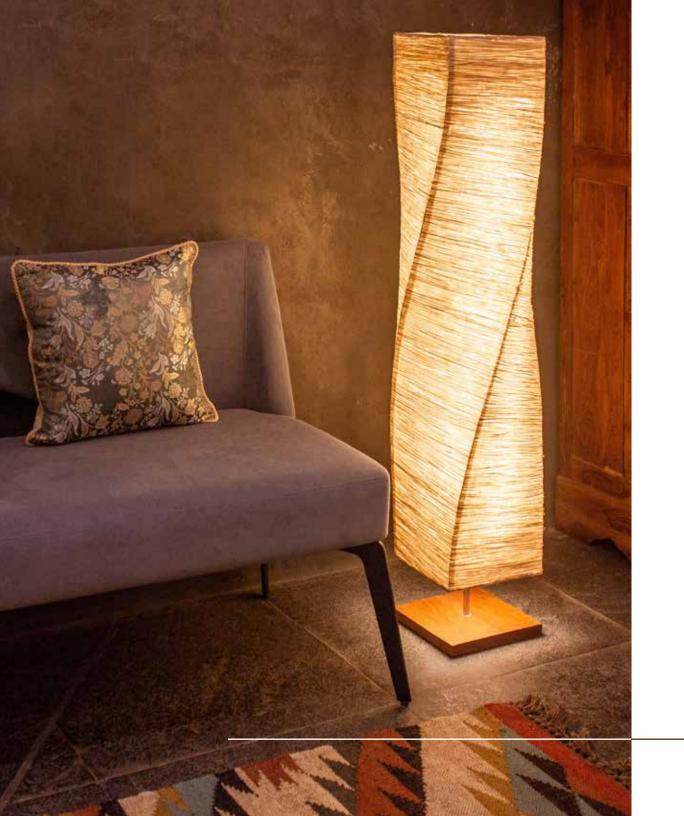

### Freefall Floor Lamp

#### Inspired by the Forest

This collection draws from the forest as it goes through various seasons. The textures change from soft and gentle to rugged and dramatic, these designs are sculptural and organic.

#### Material

Handcrafted with natural fibre paper, copper & stone

#### Sizes

5 arms 115 cm D 160 cm H

#### Order Code

SW JPSP0613 JPSP0585

Sculpted Crushed Banana Paper (SC)