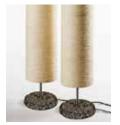

### Lumina Table Lamp

### Inspired by Nature

This collection draws inspiration from different elements of Nature. These versatile pieces is the perfect addition for casting a warm glow to any space.

### Material

Hand-crafted with banana fibre paper and a brass stand

### Sizes

35 cm W 65 cm H

### Order Code

BP JPSP1565

Wood