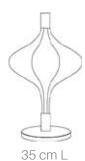

### Lumina Table Lamp

### Inspired by Nature

This collection draws inspiration from different elements of Nature. These versatile pieces is the perfect addition for casting a warm glow to any space.

### Material

Hand-crafted with banana fibre paper and a brass stand

### Sizes

35 cm W 65 cm H

### Order Code

BP JPSP1565

Wood