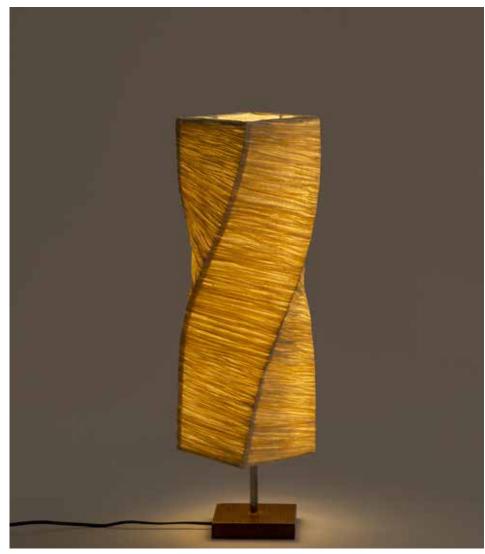

# Tower - Shibori Table Lamp

### Inspired by Shibori

Dori explores the nuances of textile techniques in paper. Inspired by the Japanese philosophy of 'mottainai' (no waste) and art of 'shibori' (tie and dye), the shades are either woven from leftover paper scraps on a handloom or clamp and tie-dyed to create patterns.

### Material

Handcrafted with natural fbre paper, dyed using the japanese technique of Shibori

### Sizes

### Order Code

|         | Star     | Diamond  | Linear   |
|---------|----------|----------|----------|
| Blue    | JPSP0597 | JPSP0598 | JPSP0599 |
| Orange  | JPSP0594 | JPSP0595 | JPSP0596 |
| Magenta | JPSP0591 | JPSP0592 | JPSP0593 |

LED E-27 4-7 W

Wooden base option

Woven Paper (WN)

Pendant version also available