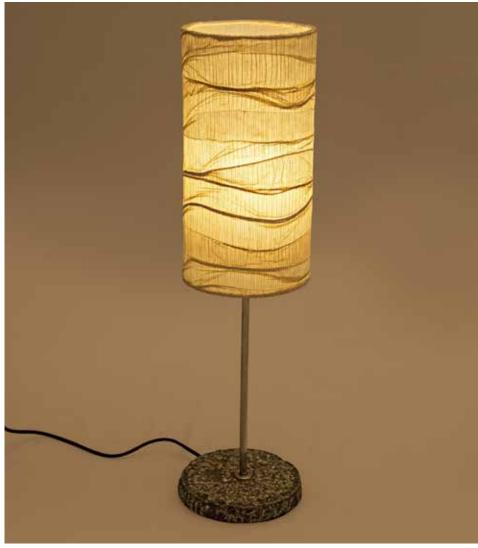

### Lumina Table Lamp

### Inspired by Nature

This collection draws inspiration from different elements of Nature. These versatile pieces is the perfect addition for casting a warm glow to any space.

### Material

Hand-crafted with banana fibre paper and a brass stand

### Sizes

35 cm W 65 cm H

### Order Code

BP JPSP1565

Wood