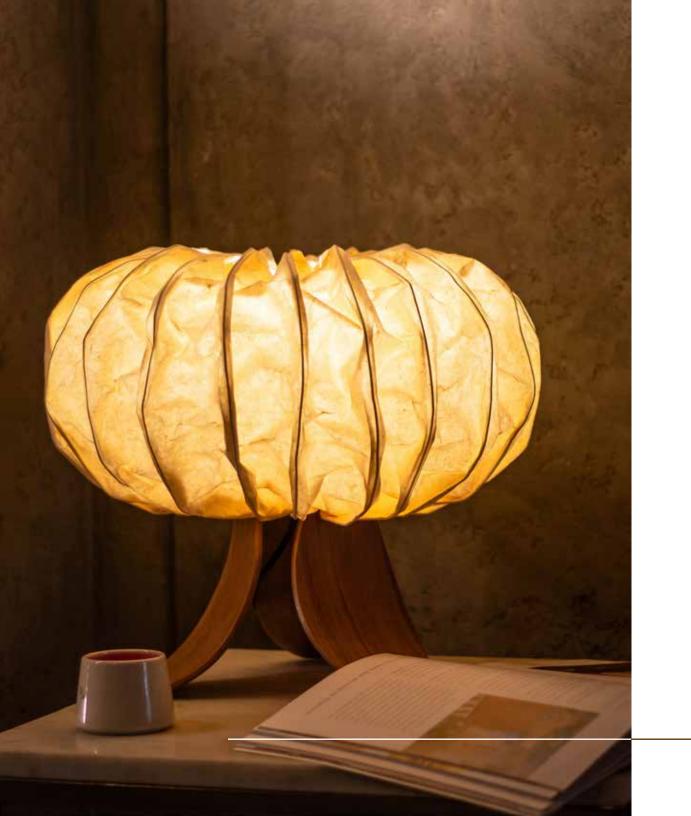

### Lumina Table Lamp

### Inspired by Nature

This collection draws inspiration from different elements of Nature. These versatile pieces is the perfect addition for casting a warm glow to any space.

### Material

Hand-crafted with banana fibre paper and a brass stand

### Sizes

35 cm W 65 cm H

### Order Code

BP JPSP1565

Wood