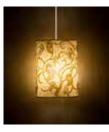

## PENDANT LIGHTS

### Lumina Pendant Lamp

#### Inspired by Nature

This collection draws inspiration from different elements of nature. These versatile pieces can shine whether clustered above the dining table or standing alone in a reading nook.

### Material

Handcrafted with banana fibre paper and brass

| 35 cm L | 50 cm L  | 70 cm L | 86 cm L  |
|---------|----------|---------|----------|
| 35 cm W | 50 cm W  | 70 cm W | 86 cm W  |
| 50 cm H | 130 cm H | 80 cm H | 120 cm H |

### Order Code

**BP** JPSP1332 JPSP1333 JPSP1335 JPSP1334