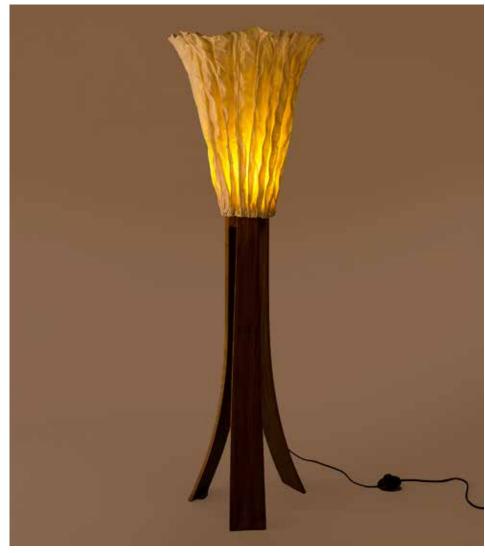

### Freefall Floor Lamp

#### Inspired by the Forest

This collection draws from the forest as it goes through various seasons. The textures change from soft and gentle to rugged and dramatic, these designs are sculptural and organic.

#### Material

Handcrafted with natural fibre paper, copper & stone

#### Sizes

5 arms 115 cm D 160 cm H

#### Order Code

SW JPSP0613 JPSP0585

Sculpted Crushed Banana Paper (SC)