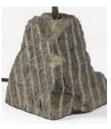

### Palmera Floor Lamp

#### Inspired by the Natural Forms

Leaves of a deciduous forest, waves that break the surface of the sea and ephemeral natural forms find expression in Elements, where we sculpt, fold, layer, crease and crush our handmade paper into organic shapes.

#### Material

Handcrafted with natural fibre paper and bent veneered ply

#### Sizes

40 cm D 140 cm H

#### Order Code

| 3P | JPSP0338 |
|----|----------|
| _P | JPSP0011 |

Not inclusive of LED

Pendant and table version also available

Option of Stone base

Crushed Banana/Lokta (BP/LP)