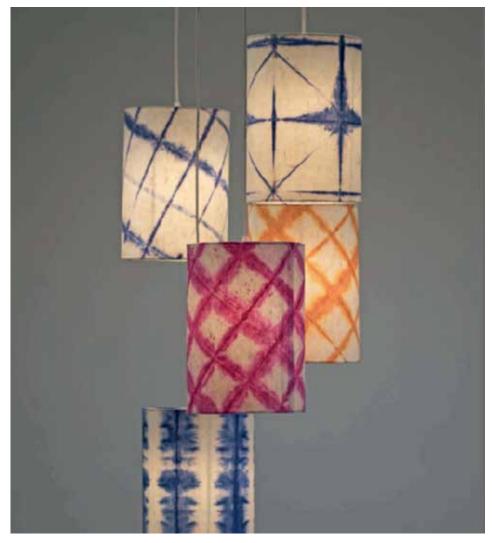

### Order Code

BP JPSP0294

JPSP0705

JPSP0295

Magenta Diamond

Orange Diamond

Blue Star

Shibori (SB)

### **Tower Shibori Pendant Lamp**

#### Inspired by Shibori

**Dori** explores the nuances of textile techniques in paper. Inspired by the Japanese philosophy of 'mottainai' (no waste) and art of 'shibori' (tie and dye), the shades are either woven from leftover paper scraps on a handloom or clamp and tie-dyed to create patterns.

#### Order Code

JPSP0816 JPSP0819 JPSP0817 JPSP0818 SB Blue star Magenta Orange Blue line diamond diamond