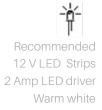

### Order Code

| СВ | JPSP0147 | JPSP0099 |
|----|----------|----------|
| CL | JPSP0443 | JPSP0442 |
| ВВ | JPSP0087 | JPSP0098 |
| WN | JPSP0444 | JPSP0142 |

Not inclusive of LED

Recommended LED 1-4ft 5-20 W Warm white