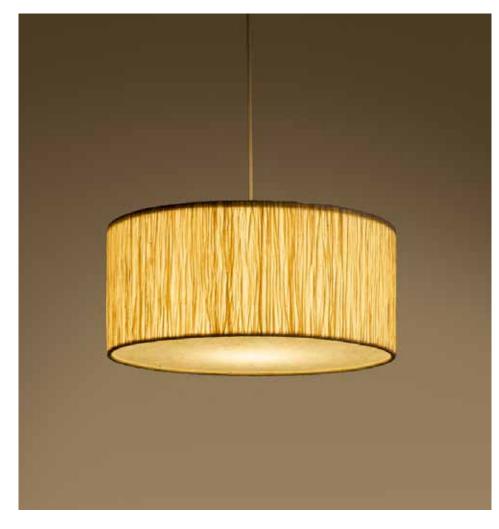

### **Drum Pendant Lamp -**Banana Paper

#### Inspired by Urban Cityscape

This collection is inspired by the the urban landscape - skylines, building blocks, geometric shapes and architectural elements. The designs are minimalist in nature and easy to use in spaces.

#### Material

Handcrafted with natural fibre paper

#### Sizes

#### Order Code

CB JPSP0020 JPSP0290 JPSP0291 JPSP0156