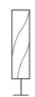

### Freefall Floor Lamp

#### Inspired by the Forest

This collection draws from the forest as it goes through various seasons. The textures change from soft and gentle to rugged and dramatic, these designs are sculptural and organic.

#### Material

Handcrafted with natural fibre paper, copper & stone

#### Sizes

5 arms 115 cm D 160 cm H

#### Order Code

SW JPSP0613 JPSP0585

Sculpted Crushed Banana Paper (SC)