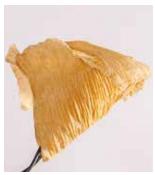

### Origami Mushroom

#### Inspired by the Natural Forms

Leaves of a deciduous forest, waves that break the surface of the sea and ephemeral natural forms find expression in Elements, where we sculpt, fold, layer, crease and crush our handmade paper into organic shapes.

#### Material

Handcrafted with natural fibre paper

#### Sizes

Small 75 cm D 15 cm H

Large 90 cm D 25 cm H

#### Order Code

BP JPSP0027 JPSP0334

Table version also available