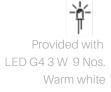

#### Order Code

CB JPSP0136CL JPSP0327

Can be customized to required sizes. Inclusive of LED Tubelight

Provided with 20 W 4ft T5 fitting 4 No.s Warm White

Crushed Banana/ Crushed Lokta (CB/CL)