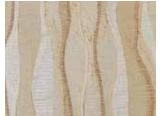

### Waves Ceiling Lamp

#### Inspired by the Waves

Leaves of a deciduous forest, waves that break the surface of the sea and ephemeral natural forms find expression in Elements, where we sculpt, fold, layer, crease and crush our handmade paper into organic shapes.

#### Material

Handcrafted with natural fibre paper, copper wires with a wooden frame