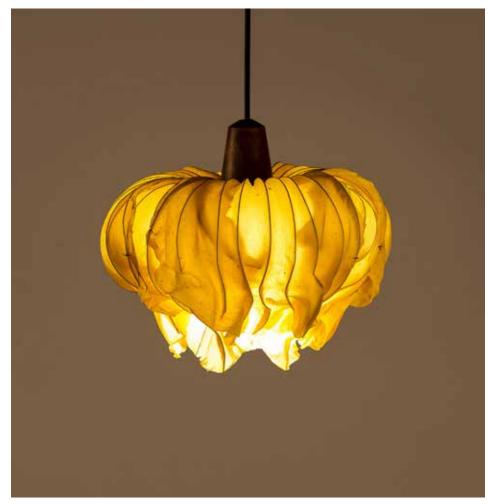

### **Oyster Mushroom Pendant Lamp**

#### Inspired by the Mushroom

Leaves of a deciduous forest, waves that break the surface of the sea and ephemeral natural forms find expression in Elements, where we sculpt, fold, layer, crease and crush our handmade paper into organic shapes.

#### Material

Handcrafted with crushed natural fibre paper

#### Sizes

| Small   | Medium   | Large    |
|---------|----------|----------|
| 90 cm D | 120 cm D | 150 cm D |
| 20 cm H | 20 cm H  | 25 cm H  |

#### Order Code

| CB | JPSP0028 | JPSP0125 | JPSP0280 |
|----|----------|----------|----------|
| CL | JPSP0278 | JPSP0120 | JPSP0279 |

Crushed Banana/Lokta (CB/CL)

Crushed Lokta (CL)