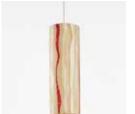

### **Tube Pendant Lamp**

#### Inspired by the Urban Cityscape

This collection is inspired by the urban landscape - skylines, building blocks, geometric shapes and architectural elements. The designs are minimalist in nature and easy to use in spaces.

#### Material

Handcrafted with natural fibre paper

#### Sizes

| Small   | Large |
|---------|-------|
| 15 cm D | 15 cm |
| 23 cm H | 45 cm |

#### Order Code

| СВ | JPSP0321 | JPSP0201 |
|----|----------|----------|
| CL | JPSP0043 | JPSP0250 |

Loom Woven (WN)