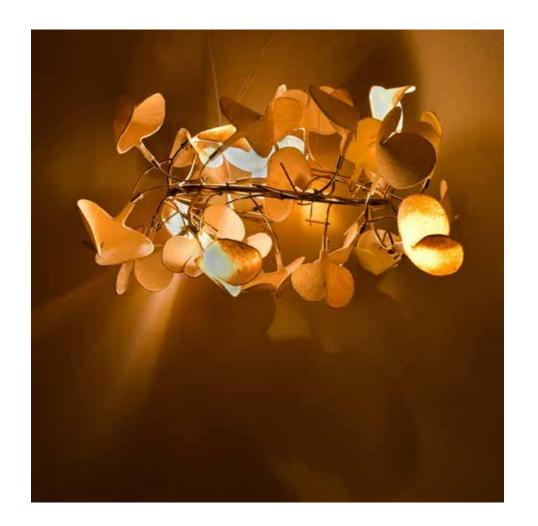

### **Canopy Coco** Flower Chandelier

#### Inspired by the Forest

This collection draws from the forest as it goes through various seasons. The textures change from soft and gentle to rugged and dramatic, these designs are sculptural and organic.

#### Material

Handcrafted with sculpted banana fibre paper & copper wire

#### Sizes

3 arms 90 cm D 80 cm H

5 arms 120 cm D 110 cm H

8 arms 130 cm D 110 cm H

#### Order Code

JPSP0555 SW

JPSP0553

JPSP0557

LED B-22 2.5 - 4 W

Not inclusive of LED