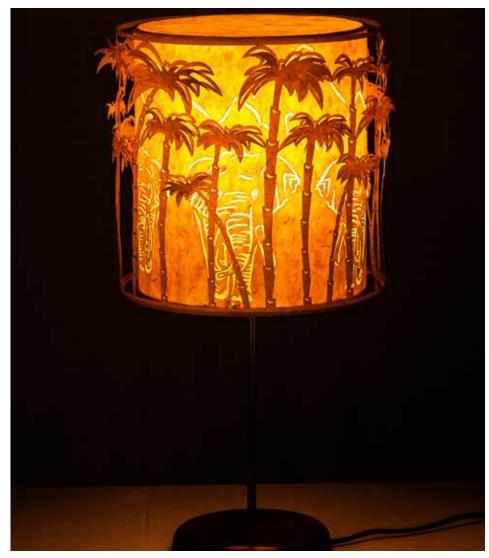

### **Drum Pendant Lamp -**Banana Paper

#### Inspired by Urban Cityscape

This collection is inspired by the the urban landscape - skylines, building blocks, geometric shapes and architectural elements. The designs are minimalist in nature and easy to use in spaces.

#### Material

Handcrafted with natural fibre paper