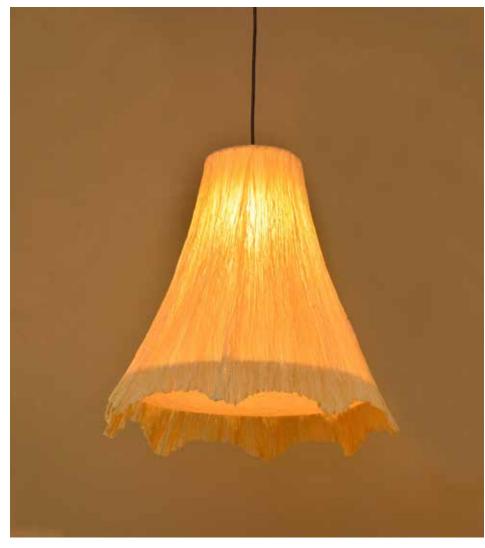

### Dry Flower Chandelier

#### Inspired by the Forest

This collection draws from the forest as it goes through various seasons. The textures change from soft and gentle to rugged and dramatic, these designs are sculptural and organic.

#### Material

Handcrafted with sculpted banana fibre paper & copper wire

#### Sizes

3 arms 90 cm D 80 cm H

5 arms 120 cm D 110 cm H

8 arms 130 cm D 110 cm H

Sculpted Crushed Banana Paper (SC)

Dry Flower Shade

#### Order Code

JPSP0556 SC

JPSP0554

JPSP0558

LED B-22 2.5 - 4 W Warm white

Not inclusive of LED