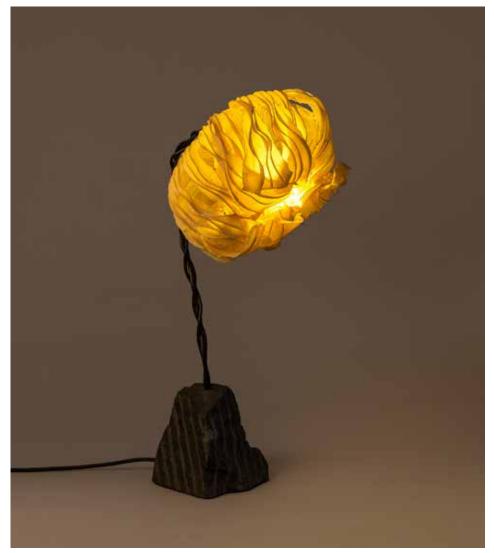

### Cocoon Floor Lamp

#### Inspired by the Natural Forms

Leaves of a deciduous forest, waves that break the surface of the sea and ephemeral natural forms find expression in Elements, where we sculpt, fold, layer, crease and crush our handmade paper into organic shapes.

#### Material

Handcrafted with natural fibre paper with a metal base

#### Sizes

45 cm D 150 cm H

#### Order Code

SW JPSP0229

Sculpted Wire Banana Paper (SW)