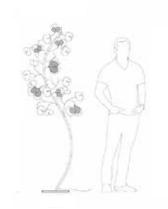

## **Dandelion - Cluster Pendant Lamp**

#### Inspired by the Dandelions

Leaves of a deciduous forest, waves that break the surface of the sea and ephemeral natural forms find expression in Elements, where we sculpt, fold, layer, crease and crush our handmade paper into organic shapes.

#### Material

Handcrafted with natural fibre paper

#### Sizes

Cluster of 5 60 cm L 30 cm W 90 cm H

Cluster of 7 60 cm L 30 cm W 120 cm H

Cluster of 9 80 cm L 50 cm W 140 cm H

Cluster of 12 80 cm L 50 cm W 160 cm H

Cluster of 15 90 cm L 50 cm W 170 cm H

#### Order Code

CB JPSP0886 JPSP0887 JPSP0888 JJPSP0889 JPSP0890

Suspension and quantity of the dandelions can be customized Inclusive of LED

Crushed Banana Fibre (CB)