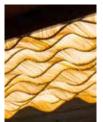

### Waves Ceiling Lamp

#### Inspired by the Waves

Leaves of a deciduous forest, waves that break the surface of the sea and ephemeral natural forms find expression in Elements, where we sculpt, fold, layer, crease and crush our handmade paper into organic shapes.

#### Material

Handcrafted with natural fibre paper, copper wires with a wooden frame

#### Sizes

120 cm L 60 cm W 20 cm H

#### Order Code

CB JPSP0136CL JPSP0327

Can be customized to required sizes. Inclusive of LED Tubelight

Provided with 20 W 4ft T5 fitting 4 No.s Warm White

Crushed Banana/ Crushed Lokta (CB/CL)