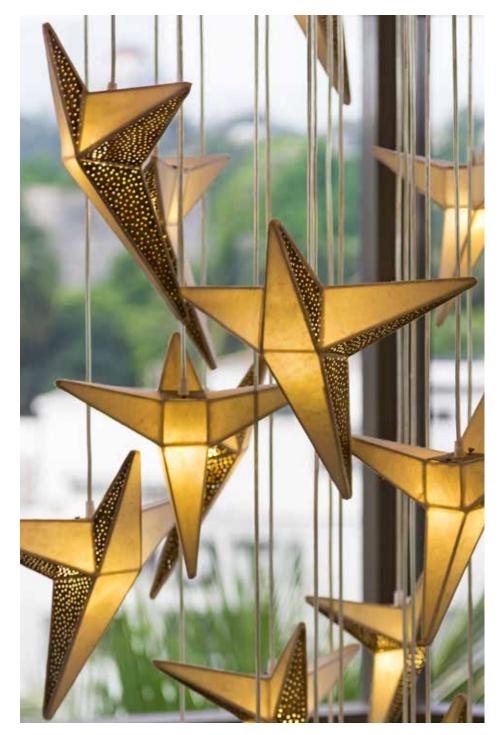

### City Birds - Cluster **Pendant Lamp**

#### Inspired by the Birds

An arresting rendition of birds captured in a penta-cluster of hanging canopy lamps, made from handcrafted lokta fbre paper and perforated brass, suspended from a wooden panel. To lend a contemporary design mood to residences and corporate spaces.

#### Material

Handcrafted with natural materials like brass & paper

#### **Sizes**

Cluster Cluster of 5 of 7 40 cm L 40 cm L 40 cm W 40 cm W 90 cm H 100 cm H

Cluster Cluster of 9 of 12 40 cm L 60 cm L 60 cm W 40 cm W 120 cm H 120 cm H

Cluster of 15 90 cm L 90 cm W 120 cm H

#### Order Code

**LP** JPSP0561 JPSP0562 JPSP0563 JPSP0564 JPSP0565

Suspension and quantity of the birds can be customized Inclusive of LED

Lokta Fibre Paper (LP)