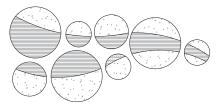

# Luna Wall Installation (Set of 8)

#### Material

Faux cement with banana weave

#### Sizes

 60 cm D
 40 cm D
 30 cm D

 5 cm H
 7 cm H
 8 cm H

### Order Code

Provided with 12 W LED Strip Warm White AMTS Driver

「二」二日

Inclusive of LED