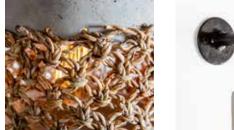

### Maestro Wall Lamp

#### Material

Faux cement with banana rope weave

### Sizes

15 cm L 15 cm W 30 cm H

### Order Code

JPSP1143

Not inclusive of LED