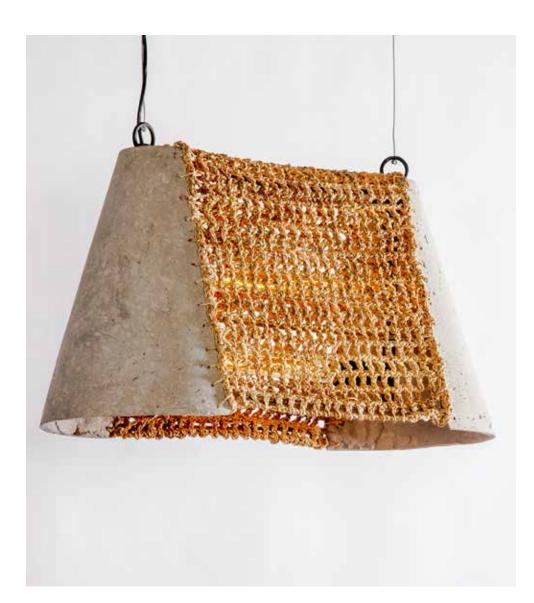

### Gloria Pendant Lamp

#### Material

Faux cement with banana rope weave

#### Sizes

| Small   | Large   |
|---------|---------|
| 24 cm L | 24 cm L |
| 24 cm W | 24 cm W |
| 43 cm H | 48 cm H |

### Order Code

JPSP1136 JPSP1134

Not inclusive of LED