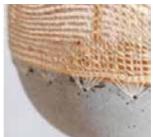

### Gloria Pendant Lamp

#### Material

Faux cement with banana rope weave

#### Sizes

| Small   | Large   |
|---------|---------|
| 24 cm L | 24 cm L |
| 24 cm W | 24 cm W |
| 43 cm H | 48 cm H |

### Order Code

JPSP1136 JPSP1134

Not inclusive of LED