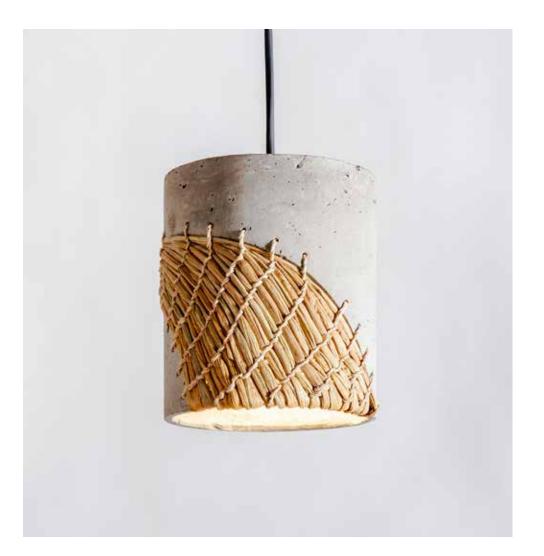

### Orb Pendant Lamp

#### Material

Faux cement with mesh and banana fiber rope

#### Sizes

22 cm L 22 cm W 19 cm H

### Order Code

JPSP1000

Not inclusive of LED

Recommended E-27 LED 4-7 W Warm white

00rJAA | 14