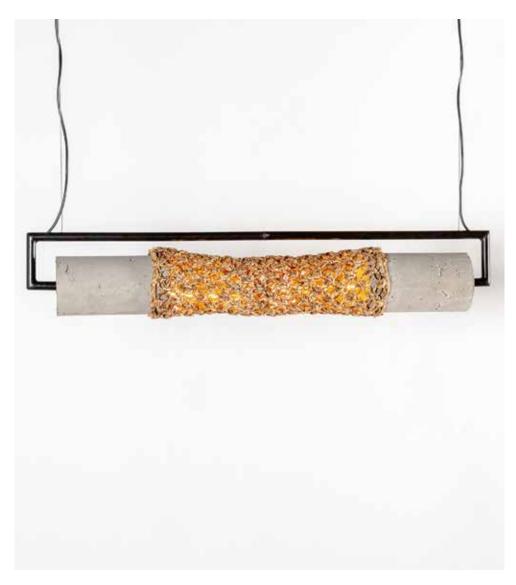

### Gloria Pendant Lamp

#### Material

Faux cement with banana rope weave

#### Sizes

| Small   | Large   |
|---------|---------|
| 24 cm L | 24 cm L |
| 24 cm W | 24 cm W |
| 43 cm H | 48 cm H |

### Order Code

JPSP1136 JPSP1134

Not inclusive of LED