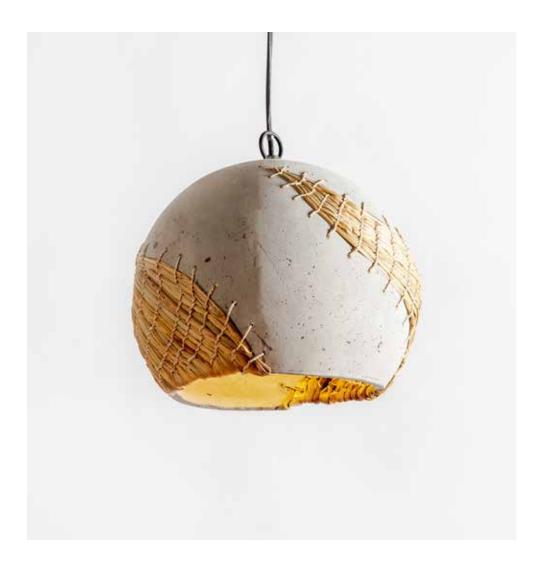

### Gloria Pendant Lamp

#### Material

Faux cement with banana rope weave

#### Sizes

| Small   | Large   |
|---------|---------|
| 24 cm L | 24 cm L |
| 24 cm W | 24 cm W |
| 43 cm H | 48 cm H |

### Order Code

JPSP1136 JPSP1134

Not inclusive of LED