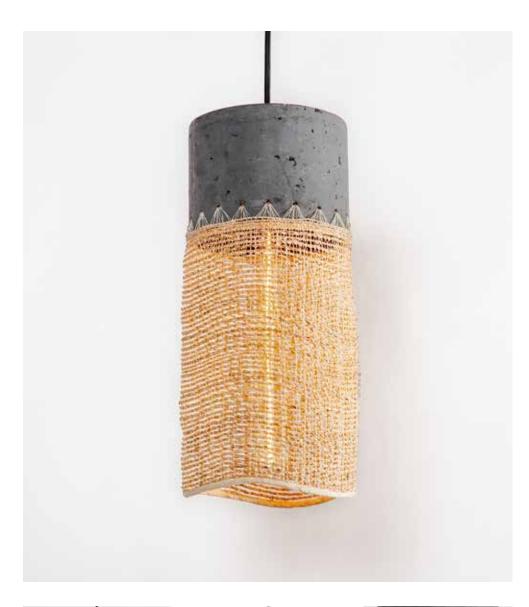

### Gloria Pendant Lamp

#### Material

Faux cement with banana rope weave

#### Sizes

| Small   | Large   |
|---------|---------|
| 24 cm L | 24 cm L |
| 24 cm W | 24 cm W |
| 43 cm H | 48 cm H |

### Order Code

JPSP1136 JPSP1134

Not inclusive of LED