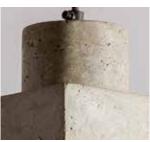

### Gloria Pendant Lamp

#### Material

Faux cement with banana rope weave

#### Sizes

| Small   | Large   |
|---------|---------|
| 24 cm L | 24 cm L |
| 24 cm W | 24 cm W |
| 43 cm H | 48 cm H |

### Order Code

JPSP1136 JPSP1134

Not inclusive of LED