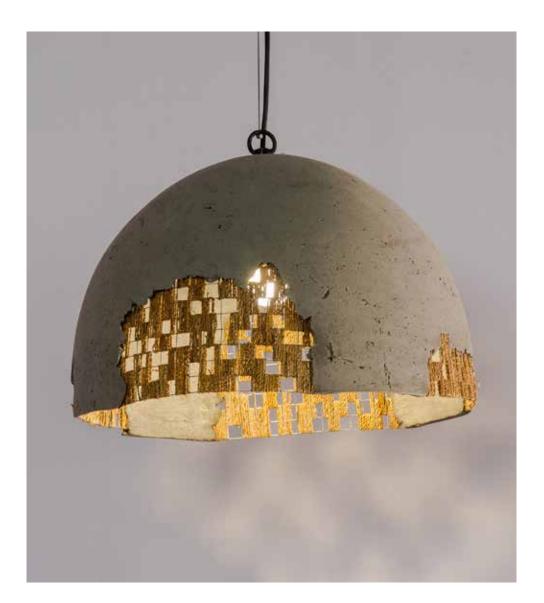

### **Relic Pendant Lamp**

#### Material

Faux cement with mesh and banana fiber rope

#### Sizes

46 cm L 46 cm W 33 cm H

### Order Code

JPSP999

Not inclusive of LED

Recommended E-27 LED 7-12 W Warm white

00rJAA | 13