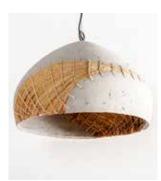

### Gloria Pendant Lamp

#### Material

Faux cement with banana rope weave

#### Sizes

| Small   | Large   |
|---------|---------|
| 24 cm L | 24 cm L |
| 24 cm W | 24 cm W |
| 43 cm H | 48 cm H |

### Order Code

JPSP1136 JPSP1134

Not inclusive of LED