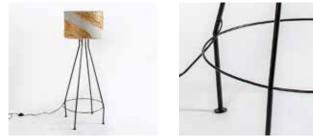

cm H

### Order Code

JPSP1152







Not inclusive of LED

Recommended E-27 LED 4-7 W Warm white



### Comet Pendant Lamp



Material

Faux cement with water hyacinth

Sizes



30 cm L 30 cm W 30 cm H

Order Code

JPSP1150







Not inclusive of LED

Recommended E-27 LED 4-7 W Warm White



### **Rigel Floor Lamp**

### Material

Faux cement with water hyacinth

### Sizes



28 cm L 28 cm W 140 cm H

### Order Code

JPSP1147



Not inclusive of LED



重重焊机





### Aurora Table Lamp



#### Material

Faux cement with water hyacinth

### Sizes



45 cm L 45 cm W 35 cm H

### Order Code

JPSP1148

Not inclusive of LED



00rJAA<sup>\*</sup> | 31



### Aurora Floor Lamp

### 

#### Material

Faux cement with water hyacinth

### Sizes



45 cm L 45 cm W 130 cm H

### Order Code

JPSP1149





Not inclusive of LED





### Kishi Pendant Lamp



#### Material

Faux cement with water hyacinth

#### Sizes



46 cm L 46 cm W 36 cm H

### Order Code

JPSP1016







Not inclusive of LED



00L1VV | 33



### Hama Pendant Lamp



#### Material

Faux cement with water hyacinth





28 cm L 28 cm W 31 cm H

### Order Code

JPSP1018







Not inclusive of LED

Recommended E-27 LED 4-7 W Warm white



### Cabo Rope Woven Lamp



#### Material

Handcrafted conical lamp with banana rope weaving

#### Sizes



### Order Code

JPSP1547

JPSP1574







Not inclusive of LED



00rJAA | 35



### Vincent Floor Lamp



#### Material

Metal frame with banana rope and teak wood stand

### Sizes



61 cm L 61 cm W 30 cm H

### Order Code

JPSP1252







Not inclusive of LED



00L1VV | 36