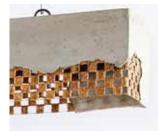

### Cubicask Pendant Lamp

#### Material

Faux cement with mesh and banana fiber rope

Sizes

10 cm L 10 cm W 17 cm H

Order Code

JPSP1017

Not inclusive of LED

00rJAA° | 15