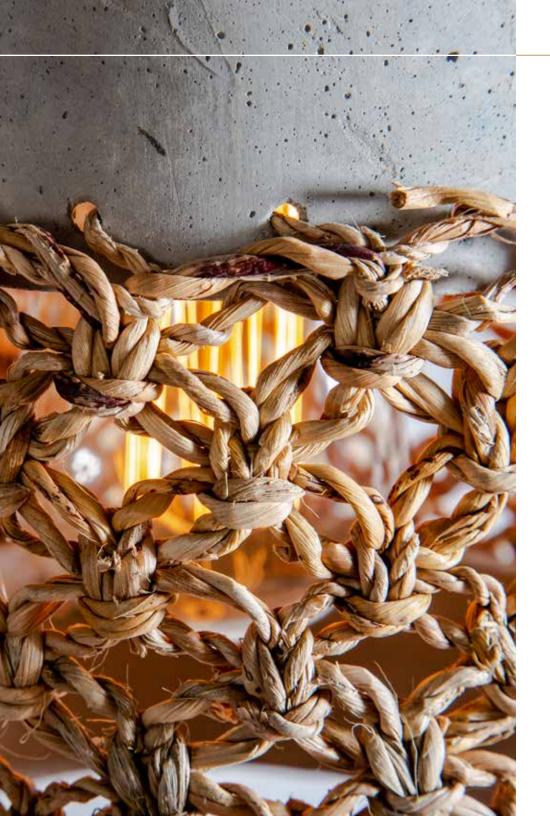

### THE FIBER FABLES COLLECTION

Our Fibre Fables collection exudes rustic elegance with its woven patterns and unfinished charm. The collaboration of faux concrete and banana fiber weave is beautifully showcased in these lighting fixtures and is apt to illuminate any residential or hospitality space.

### BANANA FIBRE HANDLOOM WEAVE