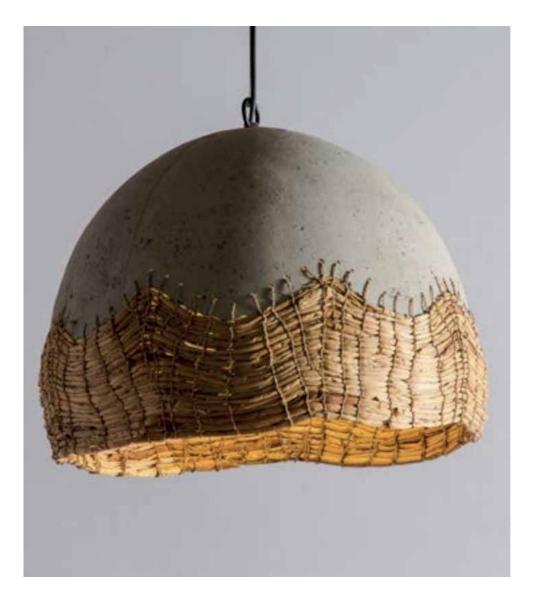

### Gloria Pendant Lamp

#### Material

Faux cement with banana rope weave

#### Sizes

| Small   | Large   |
|---------|---------|
| 24 cm L | 24 cm L |
| 24 cm W | 24 cm W |
| 43 cm H | 48 cm H |

### Order Code

JPSP1136 JPSP1134

Not inclusive of LED