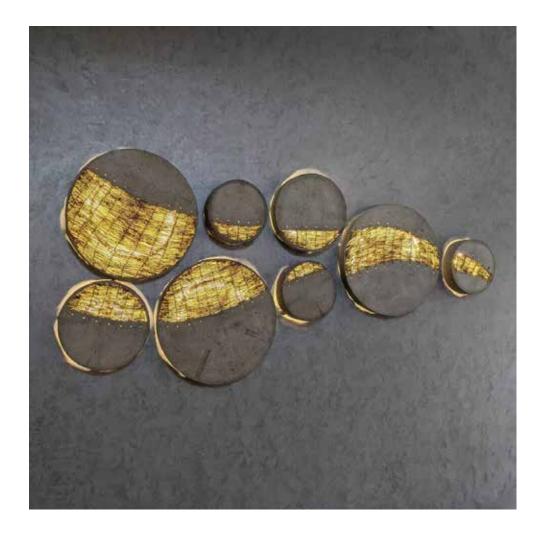

# Luna Wall Installation (Set of 8)

#### Material

Faux cement with banana weave

#### Sizes

 60 cm D
 40 cm D
 30 cm D

 5 cm H
 7 cm H
 8 cm H

### Order Code

Provided with 12 W LED Strip Warm White AMTS Driver

「二」二日

Inclusive of LED