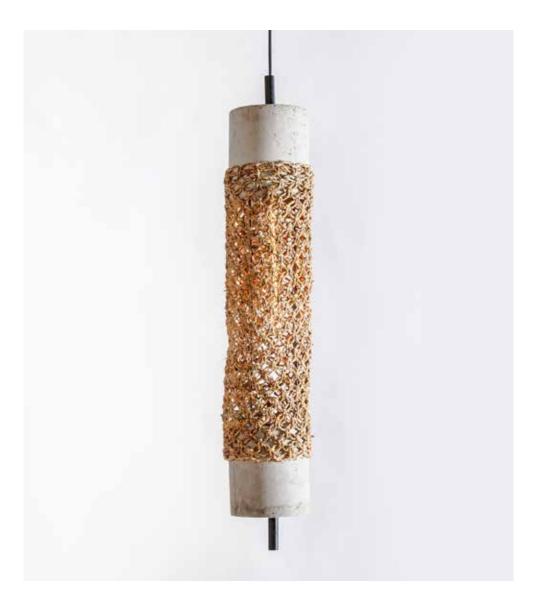

### Gloria Pendant Lamp

#### Material

Faux cement with banana rope weave

#### Sizes

| Small   | Large   |
|---------|---------|
| 24 cm L | 24 cm L |
| 24 cm W | 24 cm W |
| 43 cm H | 48 cm H |

### Order Code

JPSP1136 JPSP1134

Not inclusive of LED