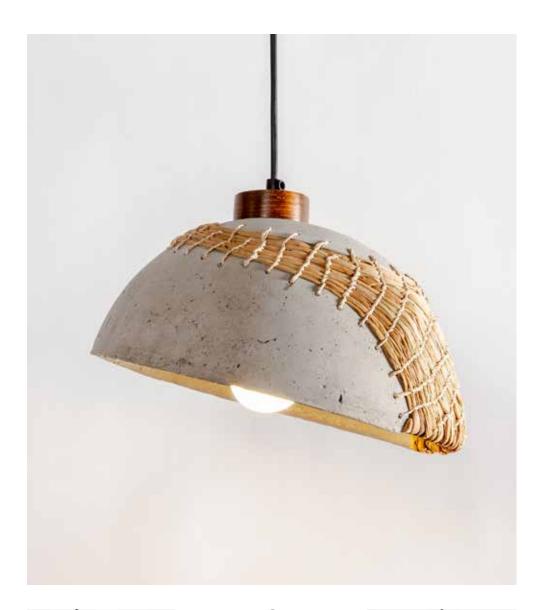

### Gloria Pendant Lamp

#### Material

Faux cement with banana rope weave

#### Sizes

| Small   | Large   |
|---------|---------|
| 24 cm L | 24 cm L |
| 24 cm W | 24 cm W |
| 43 cm H | 48 cm H |

### Order Code

JPSP1136 JPSP1134

Not inclusive of LED