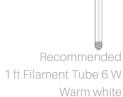

### Gloria Table Lamp

#### Material

Faux cement with banana rope weave

#### Sizes

24 cm L 24 cm W 48 cm H

### Order Code

JPSP1137

Not inclusive of LED

Recommended 1 ft Filament Tube 6 W

00rJAA | 11

BANANA FIBRE ROPE WITH METAL MESH