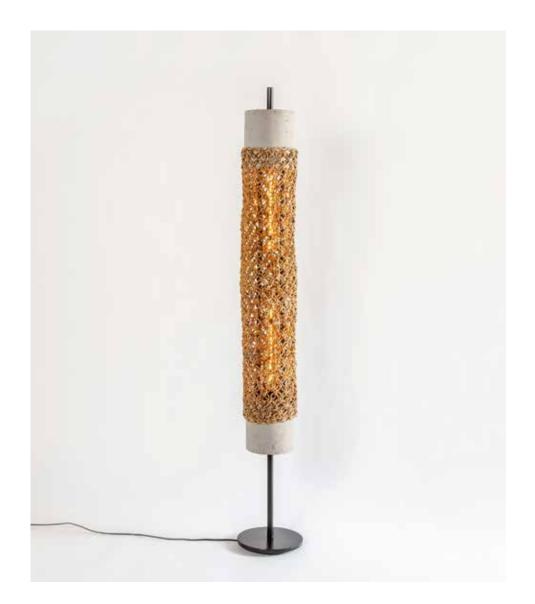

### Majestic Floor Lamp

#### Material

Faux cement with banana rope weave

### Sizes

15 cm L 15 cm W 140 cm H

### Order Code

JPSP1141

Not inclusive of LED