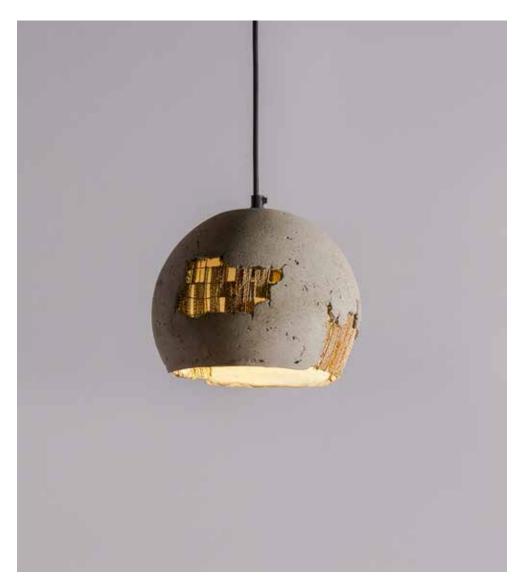

### Orb Pendant Lamp

#### Material

Faux cement with mesh and banana fiber rope

#### Sizes

22 cm L 22 cm W 19 cm H

### Order Code

JPSP1000

Not inclusive of LED

Recommended E-27 LED 4-7 W Warm white

00rJAA | 14