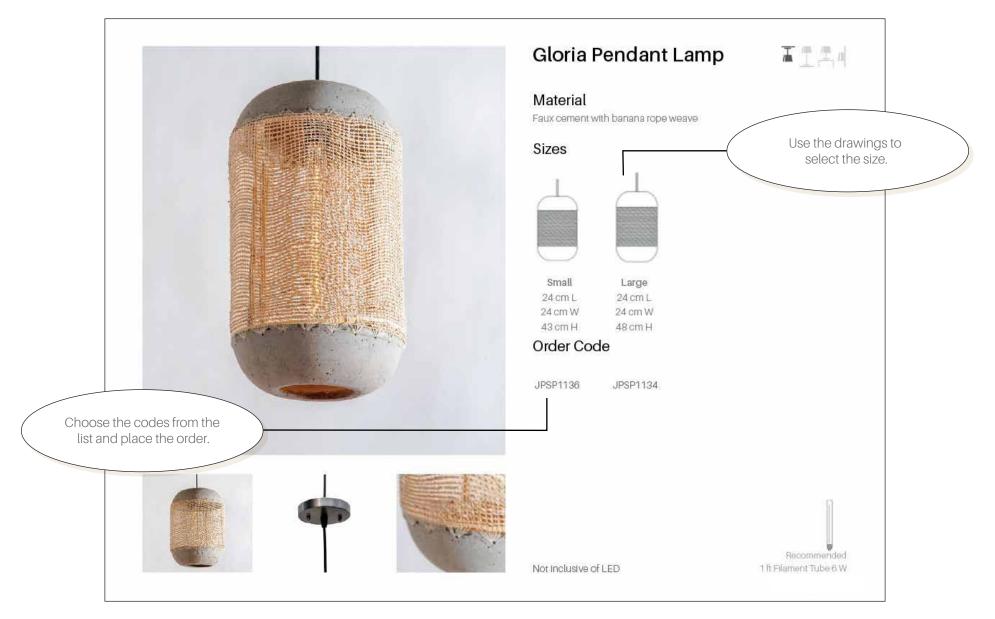

### Gloria Pendant Lamp

#### Material

Faux cement with banana rope weave

#### Sizes

| Small   | Large   |
|---------|---------|
| 24 cm L | 24 cm L |
| 24 cm W | 24 cm W |
| 43 cm H | 48 cm H |

### Order Code

JPSP1136 JPSP1134

Not inclusive of LED