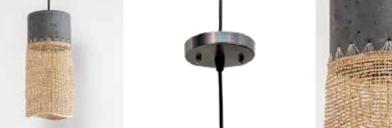

### Gloria Pendant Lamp

#### Material

Faux cement with banana rope weave

#### Sizes

| Small   | Large   |
|---------|---------|
| 24 cm L | 24 cm L |
| 24 cm W | 24 cm W |
| 43 cm H | 48 cm H |

### Order Code

JPSP1136 JPSP1134

Not inclusive of LED