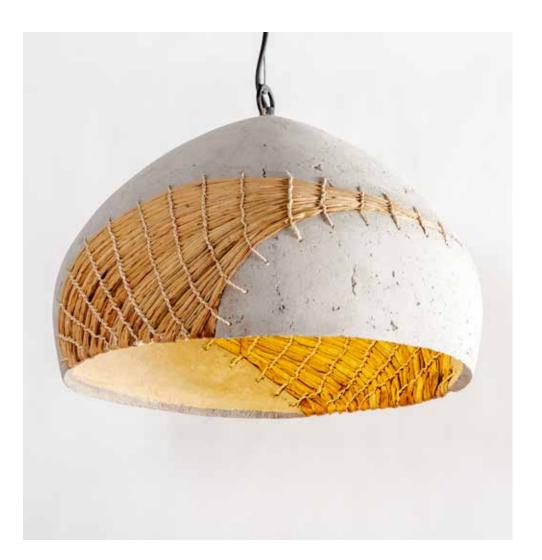

### Gloria Pendant Lamp

#### Material

Faux cement with banana rope weave

#### Sizes

| Small   | Large   |
|---------|---------|
| 24 cm L | 24 cm L |
| 24 cm W | 24 cm W |
| 43 cm H | 48 cm H |

### Order Code

JPSP1136 JPSP1134

Not inclusive of LED