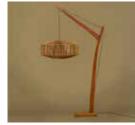

### Vincent Floor Lamp

#### Material

Metal frame with banana rope and teak wood stand

### Sizes

61 cm L 61 cm W 30 cm H

### Order Code

JPSP1252

Not inclusive of LED

00L1VV | 36