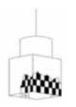

### Gloria Pendant Lamp

#### Material

Faux cement with banana rope weave

#### Sizes

| Small   | Large   |
|---------|---------|
| 24 cm L | 24 cm L |
| 24 cm W | 24 cm W |
| 43 cm H | 48 cm H |

### Order Code

JPSP1136 JPSP1134

Not inclusive of LED