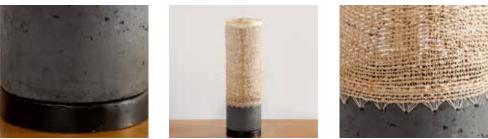

#### Material

Faux cement with banana rope weave

#### Sizes

| Small   | Large   |
|---------|---------|
| 24 cm L | 24 cm L |
| 24 cm W | 24 cm W |
| 43 cm H | 48 cm H |

### Order Code

JPSP1136 JPSP1134

Not inclusive of LED