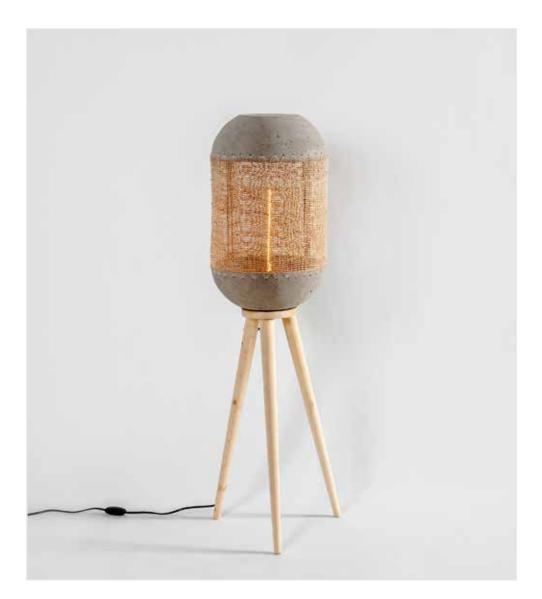

### Material

Faux cement with banana rope weave and natural finish teak wood base

### Sizes

41 cm L 41 cm W 150 cm H

### Order Code

JPSP1135

Not inclusive of LED

Recommended 1 ft Filament Tube 6 W

00rJAA | 10