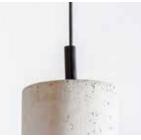

### Gloria Pendant Lamp

#### Material

Faux cement with banana rope weave

#### Sizes

| Small   | Large   |
|---------|---------|
| 24 cm L | 24 cm L |
| 24 cm W | 24 cm W |
| 43 cm H | 48 cm H |

### Order Code

JPSP1136 JPSP1134

Not inclusive of LED