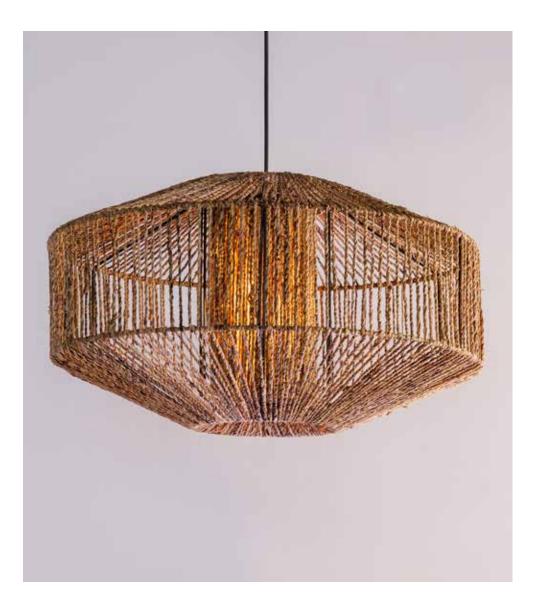

### Bohemian Pendant Lamp 🛛 🛣 💻 💻

#### Material

Metal frame with banana rope

### Sizes

60 cm L 60 cm W 35 cm H

### Order Code

JPSP1002

Not inclusive of LED

001JAA | 37