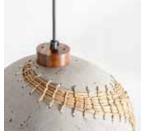

### Gloria Pendant Lamp

#### Material

Faux cement with banana rope weave

#### Sizes

| Small   | Large   |
|---------|---------|
| 24 cm L | 24 cm L |
| 24 cm W | 24 cm W |
| 43 cm H | 48 cm H |

### Order Code

JPSP1136 JPSP1134

Not inclusive of LED