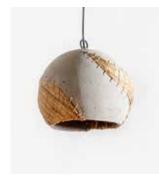

### Gloria Pendant Lamp

#### Material

Faux cement with banana rope weave

#### Sizes

| Small   | Large   |
|---------|---------|
| 24 cm L | 24 cm L |
| 24 cm W | 24 cm W |
| 43 cm H | 48 cm H |

### Order Code

JPSP1136 JPSP1134

Not inclusive of LED