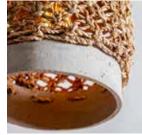

### Gloria Pendant Lamp

#### Material

Faux cement with banana rope weave

#### Sizes

| Small   | Large   |
|---------|---------|
| 24 cm L | 24 cm L |
| 24 cm W | 24 cm W |
| 43 cm H | 48 cm H |

### Order Code

JPSP1136 JPSP1134

Not inclusive of LED