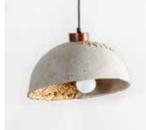

### Gloria Pendant Lamp

#### Material

Faux cement with banana rope weave

#### Sizes

| Small   | Large   |
|---------|---------|
| 24 cm L | 24 cm L |
| 24 cm W | 24 cm W |
| 43 cm H | 48 cm H |

### Order Code

JPSP1136 JPSP1134

Not inclusive of LED