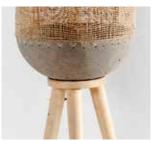

### Noble Table Lamp

#### Material

Faux cement with banana rope weave

#### Sizes

15 cm L 15 cm W 35 cm H

### Order Code

JPSP1139

Not inclusive of LED

Gloria Floor Lamp