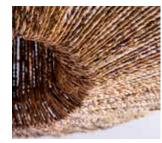

### BANANA FIBRE HANDLOOM WEAVE

#### Material

Faux cement with banana rope weave