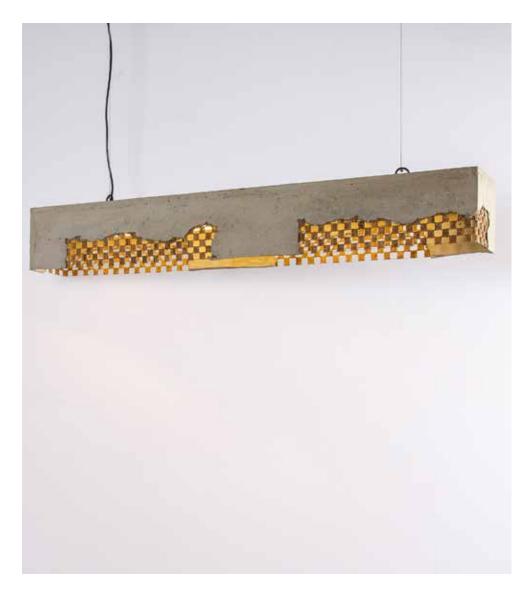

### **Relic Pendant Lamp**

#### Material

Faux cement with mesh and banana fiber rope

#### Sizes

46 cm L 46 cm W 33 cm H

### Order Code

JPSP999

Not inclusive of LED

Recommended E-27 LED 7-12 W Warm white

00rJAA | 13