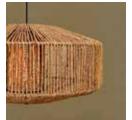

### Bohemian Pendant Lamp 🛛 🛣 💻 💻

#### Material

Metal frame with banana rope

### Sizes

60 cm L 60 cm W 35 cm H

### Order Code

JPSP1002

Not inclusive of LED

001JAA | 37