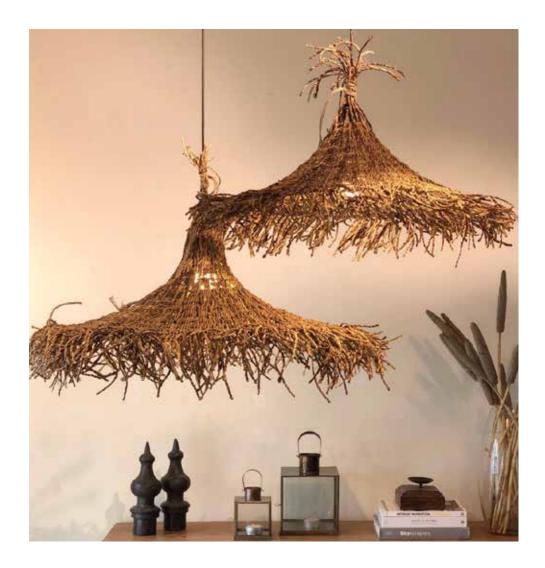

### Majestic Pendant Lamp Large

### Material

Faux cement with banana rope weave

#### Sizes

15 cm L 15 cm W 90 cm H

### Order Code

JPSP1142

Not inclusive of LED

Recommended 1 ft Filament Tube 6 W

00rJAA° | 19

### Majestic Pendant Lamp Small

#### Material

Faux cement with banana rope weave

#### Sizes

15 cm L 15 cm W 30 cm H

Order Code

JPSP1140

Not inclusive of LED