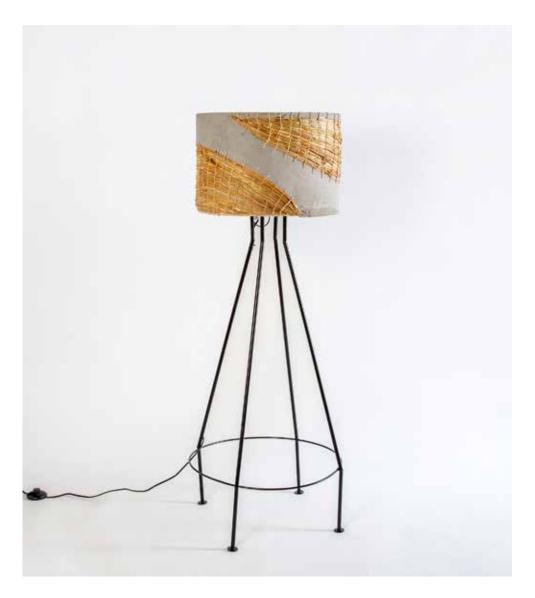

### Nova Pendant Lamp

#### Material

Faux cement with water hyacinth

### Sizes

45 cm L 45 cm W 35 cm H

### Order Code

JPSP1131

Not inclusive of LED