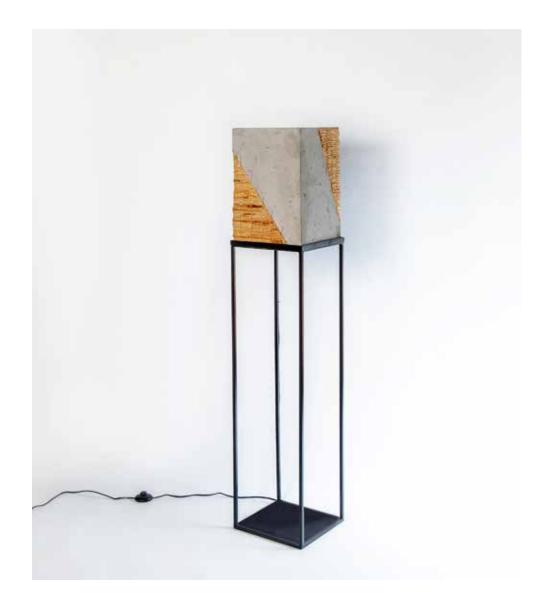

### Order Code

JPSP1139

Not inclusive of LED

Gloria Floor Lamp

### Material

Faux cement with banana rope weave and natural finish teak wood base

### Sizes

41 cm L 41 cm W 150 cm H

### Order Code

JPSP1135

Not inclusive of LED

Recommended 1 ft Filament Tube 6 W

00rJAA | 10