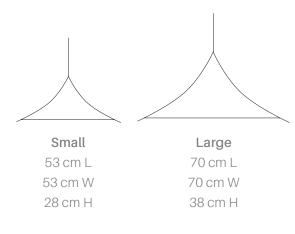

#### Sizes

| Small   | Large   |
|---------|---------|
| 24 cm L | 24 cm L |
| 24 cm W | 24 cm W |
| 43 cm H | 48 cm H |