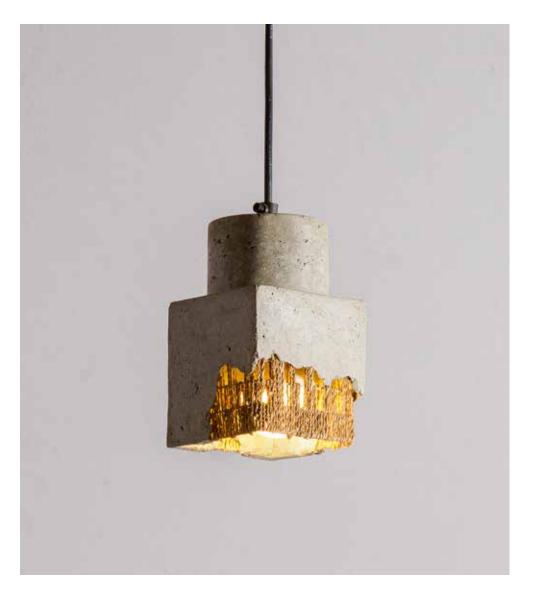

### **Relic Pendant Lamp**

#### Material

Faux cement with mesh and banana fiber rope

#### Sizes

46 cm L 46 cm W 33 cm H

### Order Code

JPSP999

Not inclusive of LED

Recommended E-27 LED 7-12 W Warm white

00rJAA | 13