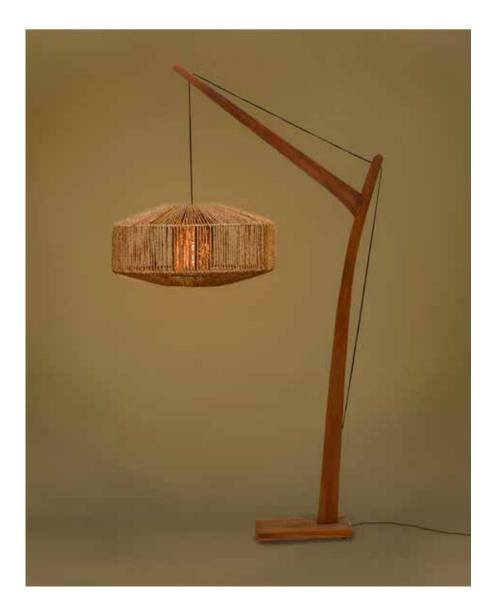

### Majestic Floor Lamp

#### Material

Faux cement with banana rope weave

### Sizes

15 cm L 15 cm W 140 cm H

### Order Code

JPSP1141

Not inclusive of LED