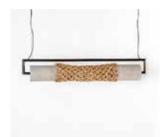

### Gloria Table Lamp

#### Material

Faux cement with banana rope weave

#### Sizes

24 cm L 24 cm W 48 cm H

### Order Code

JPSP1137

Not inclusive of LED

Recommended 1 ft Filament Tube 6 W

00rJAA | 11

BANANA FIBRE ROPE WITH METAL MESH