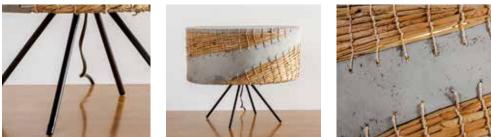

### Gloria Pendant Lamp

#### Material

Faux cement with banana rope weave

#### Sizes

| Small   | Large   |
|---------|---------|
| 24 cm L | 24 cm L |
| 24 cm W | 24 cm W |
| 43 cm H | 48 cm H |

### Order Code

JPSP1136 JPSP1134

Not inclusive of LED