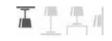

### Gloria Pendant Lamp

#### Material

Faux cement with banana rope weave

#### Sizes

| Small   | Large   |
|---------|---------|
| 24 cm L | 24 cm L |
| 24 cm W | 24 cm W |
| 43 cm H | 48 cm H |

### Order Code

JPSP1136 JPSP1134

Not inclusive of LED