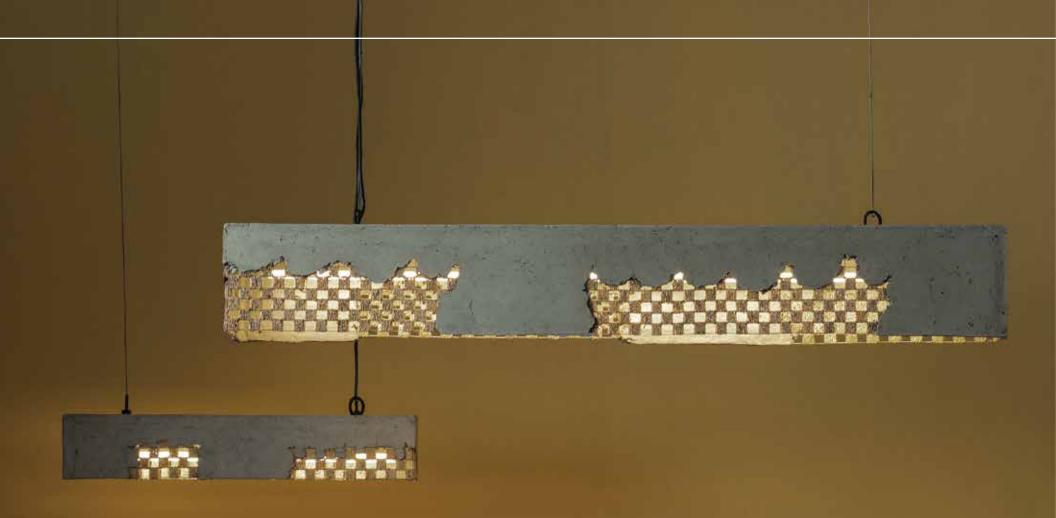

# Luna Wall Installation (Set of 8)

#### Material

Faux cement with banana weave

#### Sizes

 60 cm D
 40 cm D
 30 cm D

 5 cm H
 7 cm H
 8 cm H

### Order Code

Provided with 12 W LED Strip Warm White AMTS Driver

「二」二日

Inclusive of LED