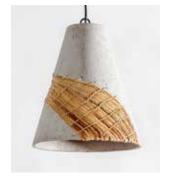

### Gloria Pendant Lamp

#### Material

Faux cement with banana rope weave

#### Sizes

| Small   | Large   |
|---------|---------|
| 24 cm L | 24 cm L |
| 24 cm W | 24 cm W |
| 43 cm H | 48 cm H |

### Order Code

JPSP1136 JPSP1134

Not inclusive of LED