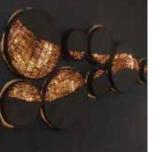

# Luna Wall Installation (Set of 8)

#### Material

Faux cement with banana weave

#### Sizes

 60 cm D
 40 cm D
 30 cm D

 5 cm H
 7 cm H
 8 cm H

### Order Code

Provided with 12 W LED Strip Warm White AMTS Driver

「二」二日

Inclusive of LED