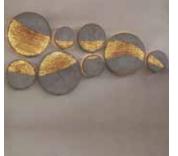

# Luna Wall Installation (Set of 8)

#### Material

Faux cement with banana weave

#### Sizes

 60 cm D
 40 cm D
 30 cm D

 5 cm H
 7 cm H
 8 cm H

### Order Code

Provided with 12 W LED Strip Warm White AMTS Driver

「二」二日

Inclusive of LED