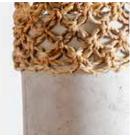

### **Relic Pendant Lamp**

#### Material

Faux cement with mesh and banana fiber rope

#### Sizes

46 cm L 46 cm W 33 cm H

### Order Code

JPSP999

Not inclusive of LED

Recommended E-27 LED 7-12 W Warm white

00rJAA | 13