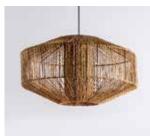

### Majestic Pendant Lamp Large

### Material

Faux cement with banana rope weave

#### Sizes

15 cm L 15 cm W 90 cm H

### Order Code

JPSP1142

Not inclusive of LED

Recommended 1 ft Filament Tube 6 W

00rJAA° | 19