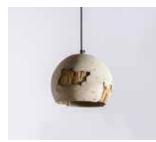

### Gloria Pendant Lamp

#### Material

Faux cement with banana rope weave

#### Sizes

| Small   | Large   |
|---------|---------|
| 24 cm L | 24 cm L |
| 24 cm W | 24 cm W |
| 43 cm H | 48 cm H |

### Order Code

JPSP1136 JPSP1134

Not inclusive of LED