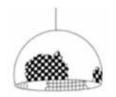

### Gloria Pendant Lamp

#### Material

Faux cement with banana rope weave

#### Sizes

| Small   | Large   |
|---------|---------|
| 24 cm L | 24 cm L |
| 24 cm W | 24 cm W |
| 43 cm H | 48 cm H |

### Order Code

JPSP1136 JPSP1134

Not inclusive of LED