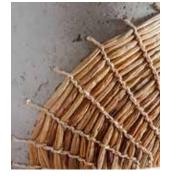

### BANANA FIBRE HANDLOOM WEAVE

#### Material

Faux cement with banana rope weave