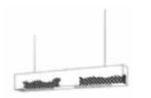

### Gloria Pendant Lamp

#### Material

Faux cement with banana rope weave

#### Sizes

| Small   | Large   |
|---------|---------|
| 24 cm L | 24 cm L |
| 24 cm W | 24 cm W |
| 43 cm H | 48 cm H |

### Order Code

JPSP1136 JPSP1134

Not inclusive of LED