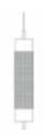

### Expanse Pendant Lamp

### Material

Faux cement with mesh and banana fiber rope

### Sizes

Small 61 cm L 11 cm W 11 cm H

Large 124 cm L 18 cm W 18 cm H

### Order Code

JPSP1015

JPSP1001

Not inclusive of LED