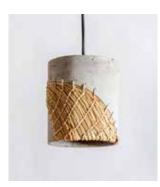

### Gloria Pendant Lamp

#### Material

Faux cement with banana rope weave

#### Sizes

| Small   | Large   |
|---------|---------|
| 24 cm L | 24 cm L |
| 24 cm W | 24 cm W |
| 43 cm H | 48 cm H |

### Order Code

JPSP1136 JPSP1134

Not inclusive of LED