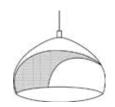

### Gloria Pendant Lamp

#### Material

Faux cement with banana rope weave

#### Sizes

| Small   | Large   |
|---------|---------|
| 24 cm L | 24 cm L |
| 24 cm W | 24 cm W |
| 43 cm H | 48 cm H |

### Order Code

JPSP1136 JPSP1134

Not inclusive of LED