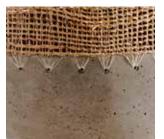

### THE FIBER FABLES COLLECTION

Our Fibre Fables collection exudes rustic elegance with its woven patterns and unfinished charm. The collaboration of faux concrete and banana fiber weave is beautifully showcased in these lighting fixtures and is apt to illuminate any residential or hospitality space.

#### Material

Faux cement with banana rope weave