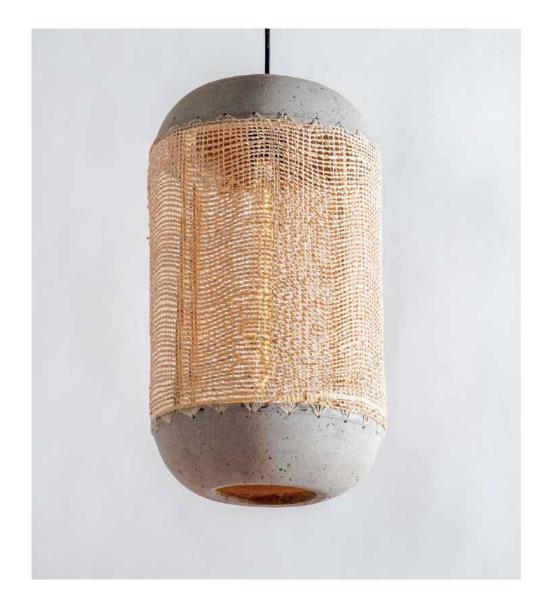

in Bangalore's first handmade paper studio established in 1998 by Jenny Pinto. Today, we continue to be led by the idea of combining waste and natural fibre to create beautiful lights and are committed to our ethos of living lightly.



### THE FIBER FABLES COLLECTION

Our Fibre Fables collection exudes rustic elegance with its woven patterns and unfinished charm. The collaboration of faux concrete and banana fiber weave is beautifully showcased in these lighting fixtures and is apt to illuminate any residential or hospitality space.

### HOW TO OR<u>DER</u>

Each product has a unique code. The following example shows how to order the product you need.



For example, to order Gloria Pendant Lamp in 24 CM X 24 CM X 43 CM size, the code would be JPSP1136.

### BANANA FIBRE HANDLOOM WEAVE



### Gloria Pendant Lamp



#### Material

Faux cement with banana rope weave

#### Sizes



| Small   | Large   |
|---------|---------|
| 24 cm L | 24 cm L |
| 24 cm W | 24 cm W |
| 43 cm H | 48 cm H |

### Order Code

JPSP1136 JPSP1134







Not inclusive of LED



### Noble Pendant Lamp



#### Material

Faux cement with banana rope weave

#### Sizes



15 cm L 15 cm W 39 cm H

### Order Code

JPSP1138









### Noble Table Lamp

### 

#### Material

Faux cement with banana rope weave

#### Sizes



15 cm L 15 cm W 35 cm H

### Order Code

JPSP1139

Not inclusive of LED









Gloria Floor Lamp

### 

### Material

Faux cement with banana rope weave and natural finish teak wood base

### Sizes



41 cm L 41 cm W 150 cm H

### Order Code

JPSP1135

Not inclusive of LED

Recommende