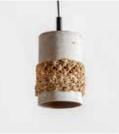

### Noble Pendant Lamp

#### Material

Faux cement with banana rope weave

#### Sizes

15 cm L 15 cm W 39 cm H

### Order Code

JPSP1138