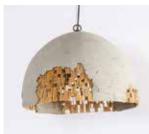

### Orb Pendant Lamp

#### Material

Faux cement with mesh and banana fiber rope

#### Sizes

22 cm L 22 cm W 19 cm H

### Order Code

JPSP1000

Not inclusive of LED

Recommended E-27 LED 4-7 W Warm white

00rJAA | 14