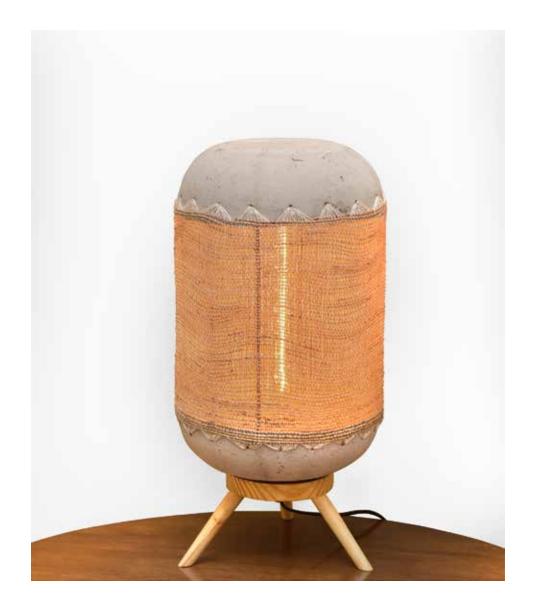

### Noble Table Lamp

#### Material

Faux cement with banana rope weave

#### Sizes

15 cm L 15 cm W 35 cm H

### Order Code

JPSP1139

Not inclusive of LED

Gloria Floor Lamp