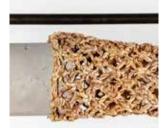

### Gloria Table Lamp

#### Material

Faux cement with banana rope weave

#### Sizes

24 cm L 24 cm W 48 cm H

### Order Code

JPSP1137

Not inclusive of LED

Recommended 1 ft Filament Tube 6 W

00rJAA | 11

BANANA FIBRE ROPE WITH METAL MESH