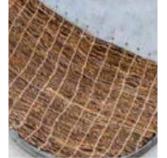

### BANANA FIBRE HANDLOOM WEAVE

#### Material

Faux cement with banana rope weave