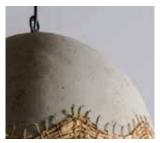

### Gloria Pendant Lamp

#### Material

Faux cement with banana rope weave

#### Sizes

| Small   | Large   |
|---------|---------|
| 24 cm L | 24 cm L |
| 24 cm W | 24 cm W |
| 43 cm H | 48 cm H |

### Order Code

JPSP1136 JPSP1134

Not inclusive of LED