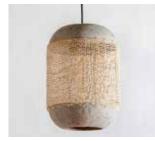

### Gloria Pendant Lamp

#### Material

Faux cement with banana rope weave

#### Sizes

| Small   | Large   |
|---------|---------|
| 24 cm L | 24 cm L |
| 24 cm W | 24 cm W |
| 43 cm H | 48 cm H |

### Order Code

JPSP1136 JPSP1134

Not inclusive of LED