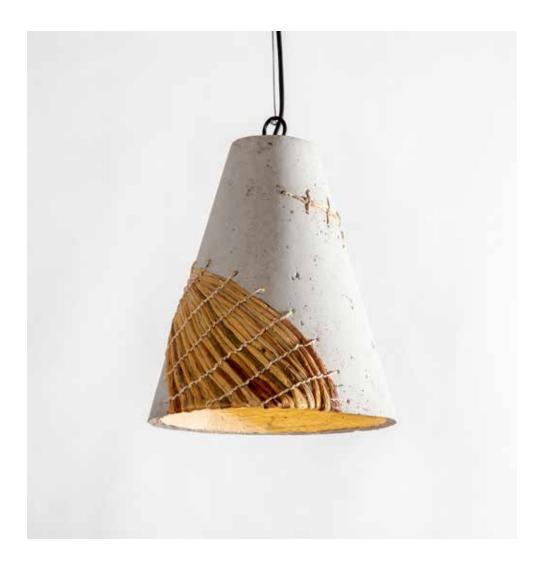

### Cabo Rope Woven Lamp

#### Material

Handcrafted conical lamp with banana rope weaving

#### Sizes

### Order Code

JPSP1547

JPSP1574

Not inclusive of LED

00rJAA | 35