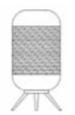

### Gloria Pendant Lamp

#### Material

Faux cement with banana rope weave

#### Sizes

| Small   | Large   |
|---------|---------|
| 24 cm L | 24 cm L |
| 24 cm W | 24 cm W |
| 43 cm H | 48 cm H |

### Order Code

JPSP1136 JPSP1134

Not inclusive of LED