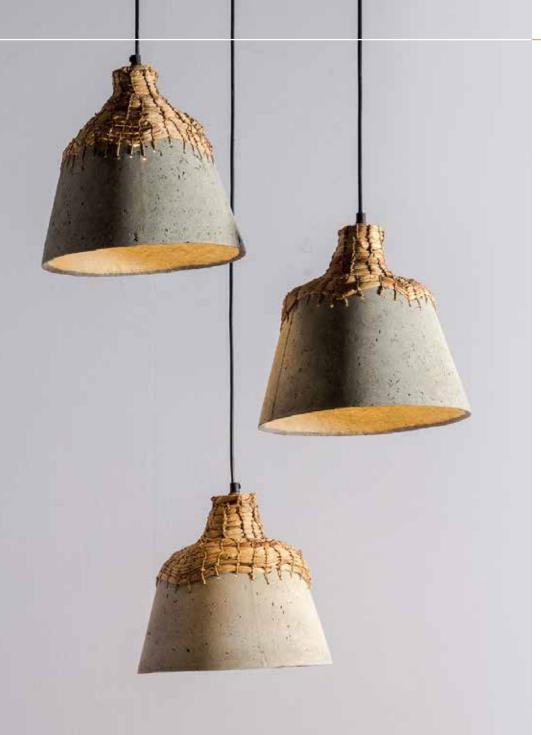

### Majestic Floor Lamp

#### Material

Faux cement with banana rope weave

### Sizes

15 cm L 15 cm W 140 cm H

### Order Code

JPSP1141

Not inclusive of LED

### Majestic Pendant Lamp Large

### Material

Faux cement with banana rope weave

#### Sizes

15 cm L 15 cm W 90 cm H

### Order Code

JPSP1142

Not inclusive of LED

Recommended 1 ft Filament Tube 6 W

00rJAA° | 19

### Majestic Pendant Lamp Small

#### Sizes

15 cm L 15 cm W 30 cm H

Order Code

JPSP1140

Not inclusive of LED