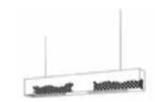

### Noble Pendant Lamp

#### Material

Faux cement with banana rope weave

#### Sizes

15 cm L 15 cm W 39 cm H

### Order Code

JPSP1138