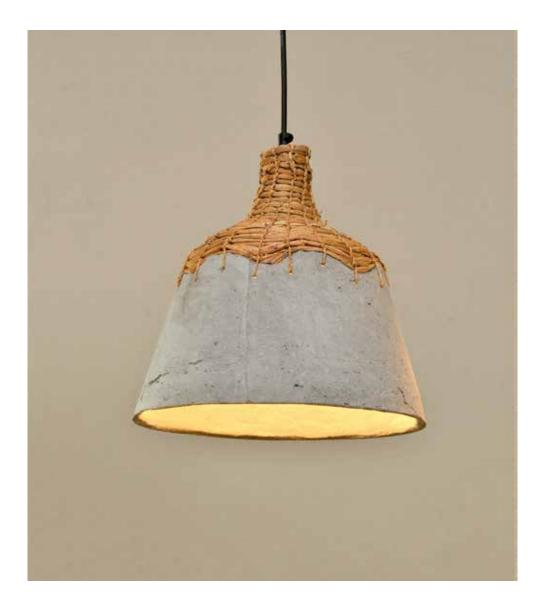

### Cabo Rope Woven Lamp

#### Material

Handcrafted conical lamp with banana rope weaving

#### Sizes

### Order Code

JPSP1547

JPSP1574

Not inclusive of LED

00rJAA | 35