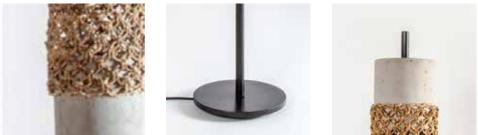

### Gloria Pendant Lamp

#### Material

Faux cement with banana rope weave

#### Sizes

| Small   | Large   |
|---------|---------|
| 24 cm L | 24 cm L |
| 24 cm W | 24 cm W |
| 43 cm H | 48 cm H |

### Order Code

JPSP1136 JPSP1134

Not inclusive of LED