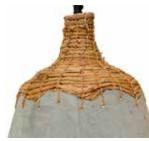

ment with water hyacinth

### Sizes



28 cm L 28 cm W 140 cm H

### Order Code

JPSP1147



Not inclusive of LED



重重焊机





### Aurora Table Lamp



#### Material

Faux cement with water hyacinth

### Sizes



45 cm L 45 cm W 35 cm H

### Order Code

JPSP1148

Not inclusive of LED



00rJAA<sup>\*</sup> | 31



### Aurora Floor Lamp

### 

#### Material

Faux cement with water hyacinth

### Sizes



45 cm L 45 cm W 130 cm H

### Order Code

JPSP1149





Not inclusive of LED





### Kishi Pendant Lamp



#### Material

Faux cement with water hyacinth

#### Sizes



46 cm L 46 cm W 36 cm H

### Order Code

JPSP1016







Not inclusive of LED



00L1VV | 33



### Hama Pendant Lamp



#### Material

Faux cement with water hyacinth





28 cm L 28 cm W 31 cm H

### Order Code

JPSP1018







Not inclusive of LED

Recommended E-27 LED 4-7 W Warm white



### Cabo Rope Woven Lamp



#### Material

Handcrafted conical lamp with banana rope weaving

#### Sizes



### Order Code

JPSP1547

JPSP1574







Not inclusive of LED



00rJAA | 35



### Vincent Floor Lamp



#### Material

Metal frame with banana rope and teak wood stand

### Sizes



61 cm L 61 cm W 30 cm H

### Order Code

JPSP1252







Not inclusive of LED



00L1VV | 36



### Bohemian Pendant Lamp 🛛 🛣 💻 💻



#### Material

Metal frame with banana rope

### Sizes



60 cm L 60 cm W 35 cm H

### Order Code

JPSP1002







Not inclusive of LED



001JAA | 37



# Luna Wall Installation (Set of 8)

#### Material

Faux cement with banana weave

#### Sizes





 60 cm D
 40 cm D
 30 cm D

 5 cm H
 7 cm H
 8 cm H