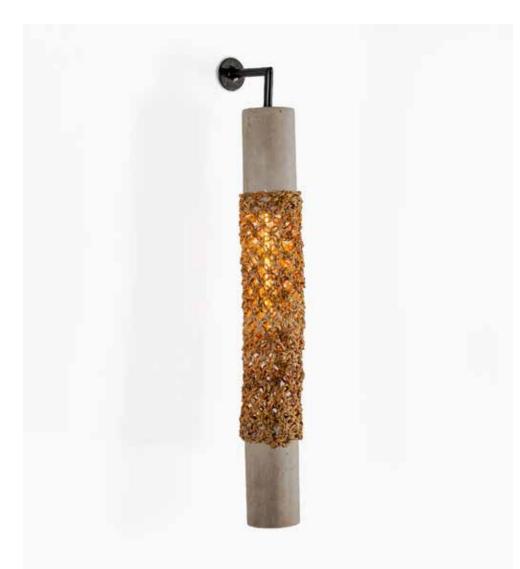

### Maestro Wall Lamp

#### Material

Faux cement with banana rope weave

### Sizes

15 cm L 15 cm W 30 cm H

### Order Code

JPSP1143

Not inclusive of LED