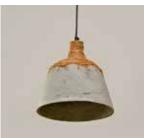

### Gloria Pendant Lamp

#### Material

Faux cement with banana rope weave

#### Sizes

| Small   | Large   |
|---------|---------|
| 24 cm L | 24 cm L |
| 24 cm W | 24 cm W |
| 43 cm H | 48 cm H |

### Order Code

JPSP1136 JPSP1134

Not inclusive of LED