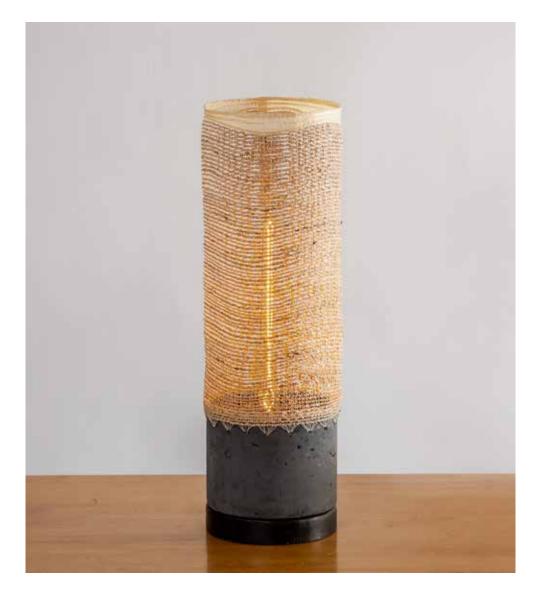

### Gloria Table Lamp

#### Material

Faux cement with banana rope weave

#### Sizes

24 cm L 24 cm W 48 cm H

### Order Code

JPSP1137

Not inclusive of LED

Recommended 1 ft Filament Tube 6 W

00rJAA | 11

BANANA FIBRE ROPE WITH METAL MESH