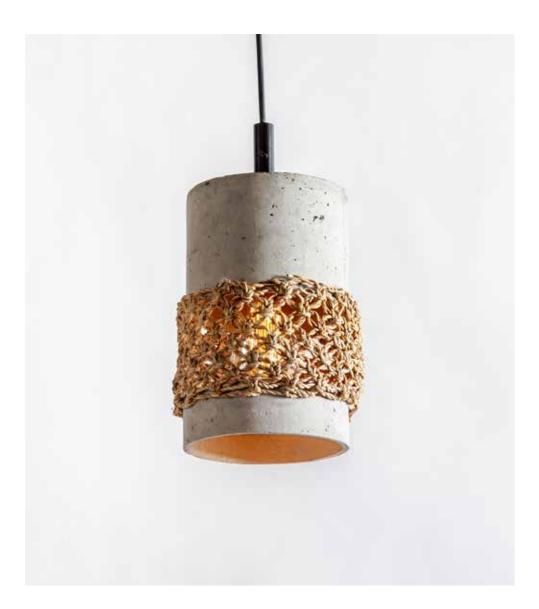

### Gloria Pendant Lamp

#### Material

Faux cement with banana rope weave

#### Sizes

| Small   | Large   |
|---------|---------|
| 24 cm L | 24 cm L |
| 24 cm W | 24 cm W |
| 43 cm H | 48 cm H |

### Order Code

JPSP1136 JPSP1134

Not inclusive of LED