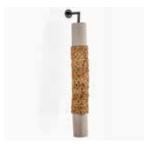

### Maestro Wall Lamp

#### Material

Faux cement with banana rope weave

### Sizes

15 cm L 15 cm W 30 cm H

### Order Code

JPSP1143

Not inclusive of LED