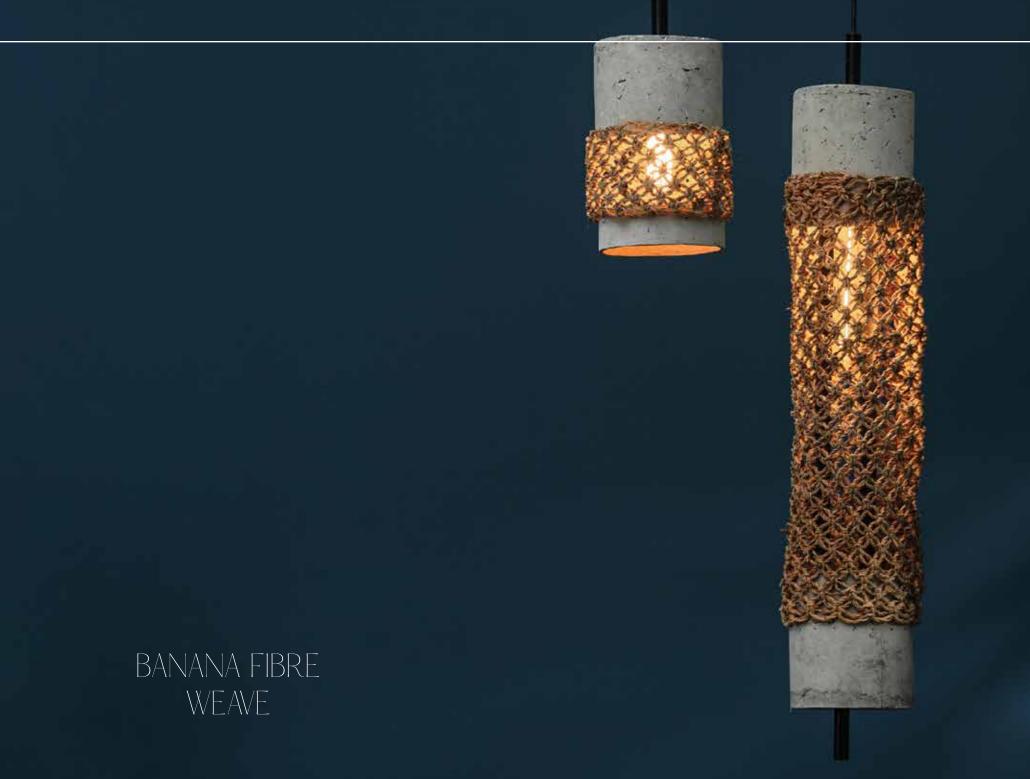

### BANANA FIBRE HANDLOOM WEAVE

### Gloria Pendant Lamp

#### Material

Faux cement with banana rope weave

#### Sizes

| Small   | Large   |
|---------|---------|
| 24 cm L | 24 cm L |
| 24 cm W | 24 cm W |
| 43 cm H | 48 cm H |

### Order Code

JPSP1136 JPSP1134

Not inclusive of LED