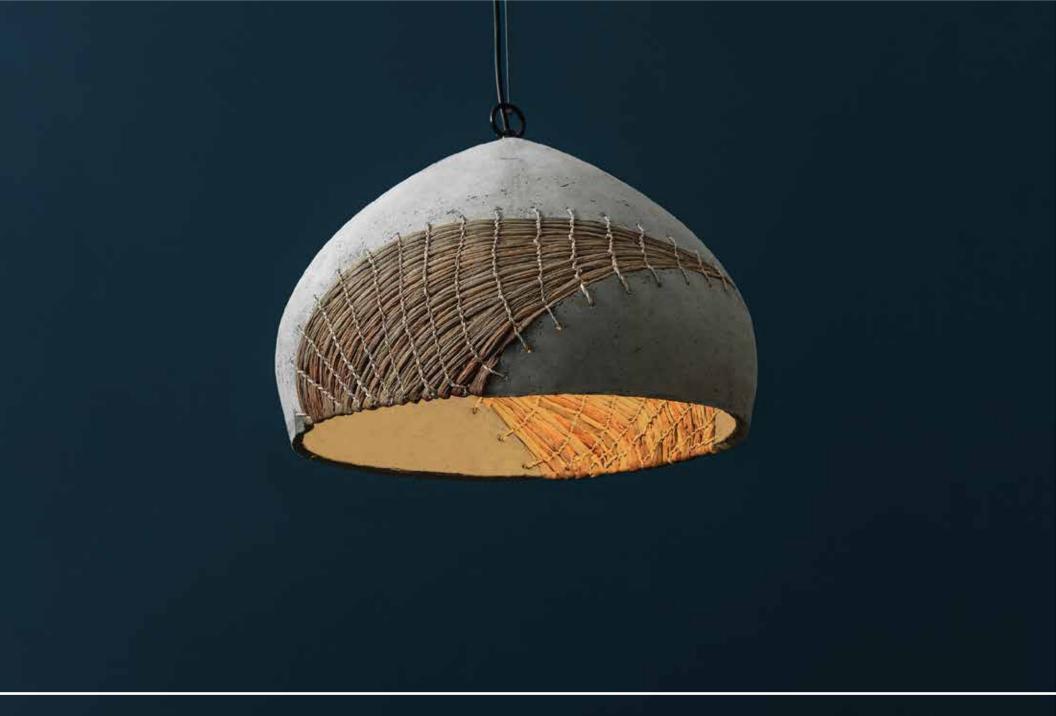

### Gloria Pendant Lamp

#### Material

Faux cement with banana rope weave

#### Sizes

| Small   | Large   |
|---------|---------|
| 24 cm L | 24 cm L |
| 24 cm W | 24 cm W |
| 43 cm H | 48 cm H |

### Order Code

JPSP1136 JPSP1134

Not inclusive of LED