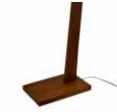

### Vincent Floor Lamp

#### Material

Metal frame with banana rope and teak wood stand

### Sizes

61 cm L 61 cm W 30 cm H

### Order Code

JPSP1252

Not inclusive of LED

00L1VV | 36