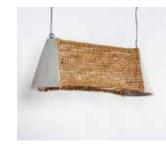

### Gloria Pendant Lamp

#### Material

Faux cement with banana rope weave

#### Sizes

| Small   | Large   |
|---------|---------|
| 24 cm L | 24 cm L |
| 24 cm W | 24 cm W |
| 43 cm H | 48 cm H |

### Order Code

JPSP1136 JPSP1134

Not inclusive of LED