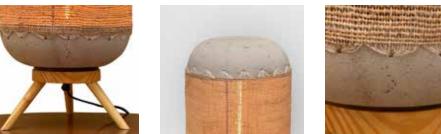

### Gloria Pendant Lamp

#### Material

Faux cement with banana rope weave

#### Sizes

| Small   | Large   |
|---------|---------|
| 24 cm L | 24 cm L |
| 24 cm W | 24 cm W |
| 43 cm H | 48 cm H |

### Order Code

JPSP1136 JPSP1134

Not inclusive of LED