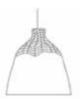

te



### **Rigel Floor Lamp**

### Material

Faux cement with water hyacinth

### Sizes



28 cm L 28 cm W 140 cm H

### Order Code

JPSP1147



Not inclusive of LED



重重焊机





### Aurora Table Lamp



#### Material

Faux cement with water hyacinth

### Sizes



45 cm L 45 cm W 35 cm H

### Order Code

JPSP1148

Not inclusive of LED



00rJAA<sup>\*</sup> | 31



### Aurora Floor Lamp

### 

#### Material

Faux cement with water hyacinth

### Sizes



45 cm L 45 cm W 130 cm H

### Order Code

JPSP1149





Not inclusive of LED





### Kishi Pendant Lamp



#### Material

Faux cement with water hyacinth

#### Sizes



46 cm L 46 cm W 36 cm H

### Order Code

JPSP1016







Not inclusive of LED



00L1VV | 33



### Hama Pendant Lamp



#### Material

Faux cement with water hyacinth





28 cm L 28 cm W 31 cm H

### Order Code

JPSP1018







Not inclusive of LED

Recommended E-27 LED 4-7 W Warm white



### Cabo Rope Woven Lamp



#### Material

Handcrafted conical lamp with banana rope weaving

#### Sizes



### Order Code

JPSP1547

JPSP1574







Not inclusive of LED



00rJAA | 35



### Vincent Floor Lamp



#### Material

Metal frame with banana rope and teak wood stand

### Sizes



61 cm L 61 cm W 30 cm H

### Order Code

JPSP1252







Not inclusive of LED



00L1VV | 36



### Bohemian Pendant Lamp 🛛 🛣 💻 💻



#### Material

Metal frame with banana rope

### Sizes



60 cm L 60 cm W 35 cm H

### Order Code

JPSP1002







Not inclusive of LED



001JAA | 37



# Luna Wall Installation (Set of 8)

#### Material

Faux cement with banana weave

#### Sizes