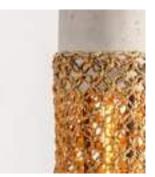

#### **GLORIA PENDANT LAMP**

Faux Cement with Banana Weave

Order code: JPSP1134 (Large) JPSP1136 (Small)

Sizes

Recommended Filament Tube 40 W Warm white

Not inclusive of LED

45cm H