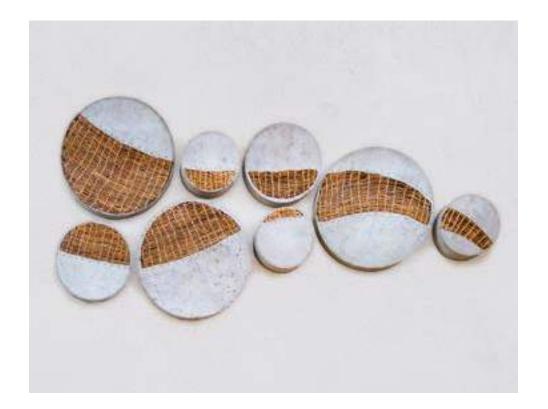

#### LUNA WALL INSTALLATION CEMENT WITH BANANA WEAVE (SET OF 8)

Feather cement and banana weave

Order code: JPSP1154

Sizes

600mm D 50mm H 400mm D 65mm H 300mm D 80mm H