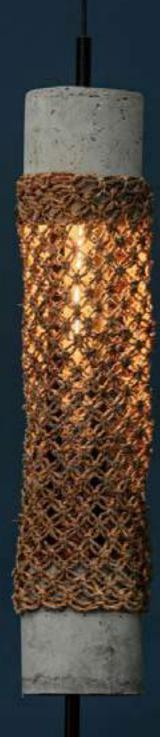

#### GLORIA FLOOR LAMP Faux Cement with Banana Weave

Order code: JPSP1135

Sizes

31cm L 31cm B 150cm H

150CM H

Recommended Filament Tube 40 W Warm white