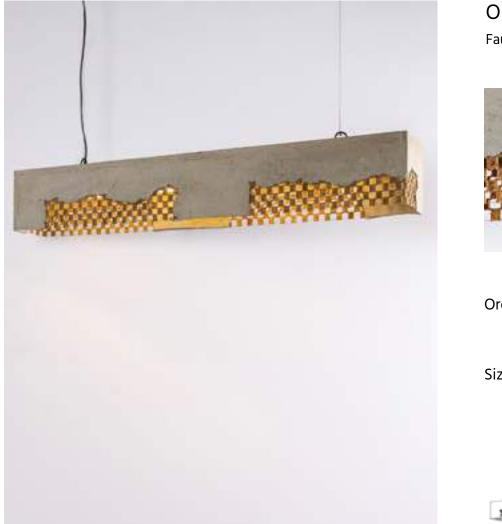

#### **GLORIA PENDANT LAMP**

Faux Cement with Banana Weave

Order code: JPSP1134 (Large) JPSP1136 (Small)

Sizes

Recommended Filament Tube 40 W Warm white

Not inclusive of LED

45cm H