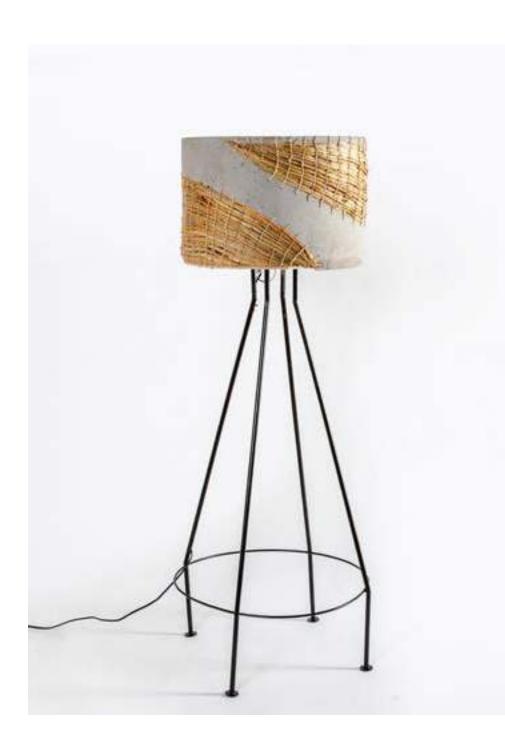

#### GLORIA FLOOR LAMP Faux Cement with Banana Weave

Order code: JPSP1135

Sizes

31cm L 31cm B 150cm H

150CM H

Recommended Filament Tube 40 W Warm white