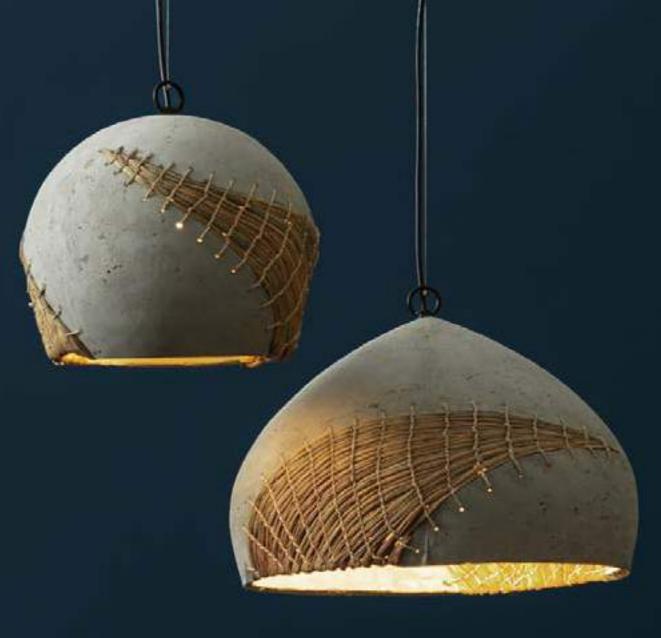

#### FOLIO DOMICAL PENDANT LAMP

Faux Cement with mesh and banana fiber rope

Order code: JPSP999

Sizes

46cm L 46cm B 33cm H

#### ORB PENDANT LAMP

Faux Cement with mesh and banana fiber rope

Order code: JPSP1000

Sizes

22cm L 22cm B 18cm H Recommended LED Bulb 7 W Warm white