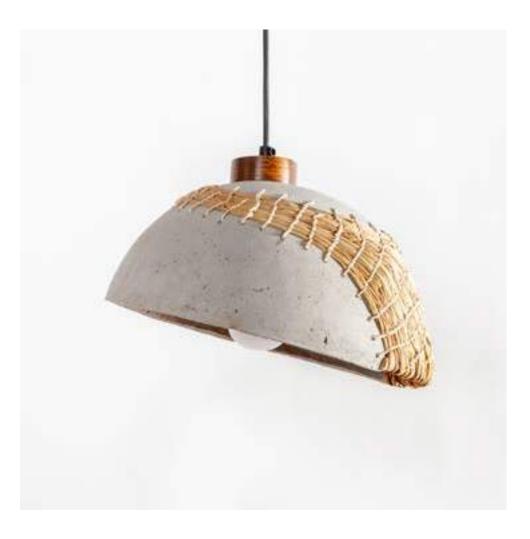

#### FOLIO DOMICAL PENDANT LAMP

Faux Cement with mesh and banana fiber rope

Order code: JPSP999

Sizes

46cm L 46cm B 33cm H