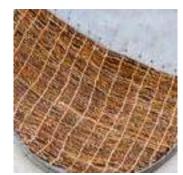

# Banana Fibre Handloom Weave

### GLORIA TABLE LAMP (MEDIUM)

Faux Cement with Banana Weave

Order code: JPSP1137

Sizes

23.5cm L 23.5cm B 47cm H

Not inclusive of LED

Banana Fibre Rope with Metal Mesh