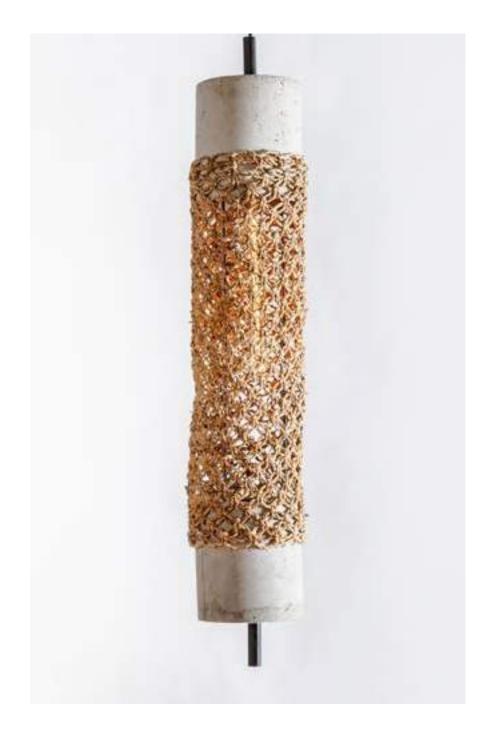

#### GLORIA FLOOR LAMP Faux Cement with Banana Weave

Order code: JPSP1135

Sizes

31cm L 31cm B 150cm H

150CM H

Recommended Filament Tube 40 W Warm white