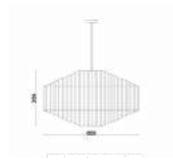

#### ORB PENDANT LAMP

Faux Cement with mesh and banana fiber rope

Order code: JPSP1000

Sizes

22cm L 22cm B 18cm H Recommended LED Bulb 7 W Warm white