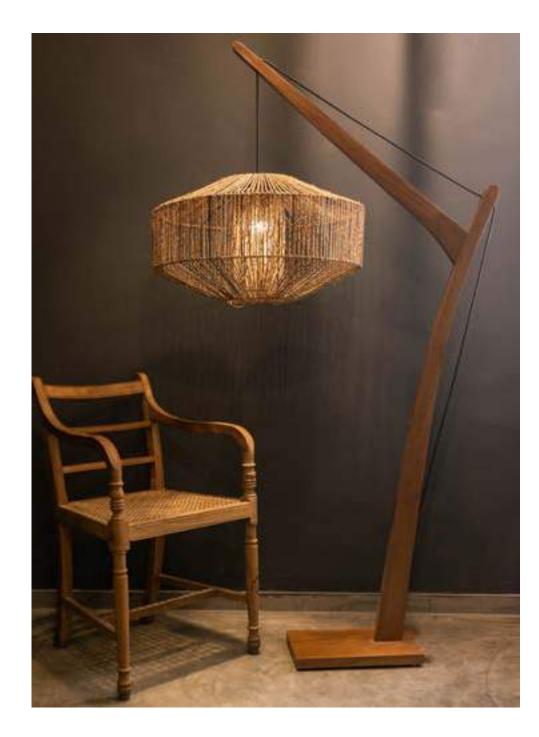

### VINCENT FLOOR LAMP

Faux Cement with banana rope weave

#### Order code: JPSP1252

Sizes

600mm L 600mm W 180mm H