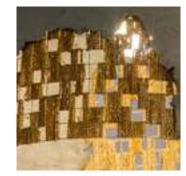

#### ORB PENDANT LAMP

Faux Cement with mesh and banana fiber rope

Order code: JPSP1000

Sizes

22cm L 22cm B 18cm H Recommended LED Bulb 7 W Warm white