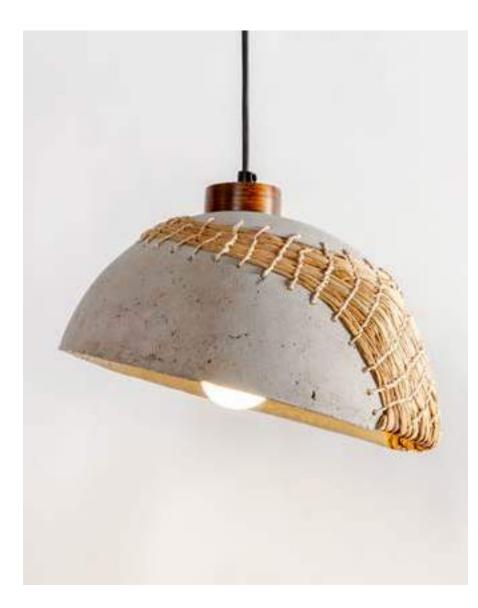

#### **GLORIA PENDANT LAMP**

Faux Cement with Banana Weave

Order code: JPSP1134 (Large) JPSP1136 (Small)

Sizes

Recommended Filament Tube 40 W Warm white

Not inclusive of LED

45cm H