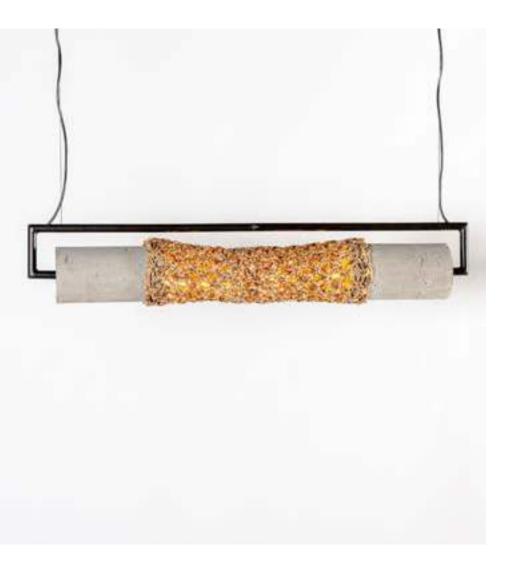

#### **GLORIA PENDANT LAMP**

Faux Cement with Banana Weave

Order code: JPSP1134 (Large) JPSP1136 (Small)

Sizes

Recommended Filament Tube 40 W Warm white

Not inclusive of LED

45cm H