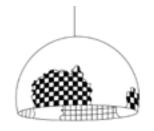

#### ORB PENDANT LAMP

Faux Cement with mesh and banana fiber rope

Order code: JPSP1000

Sizes

22cm L 22cm B 18cm H Recommended LED Bulb 7 W Warm white