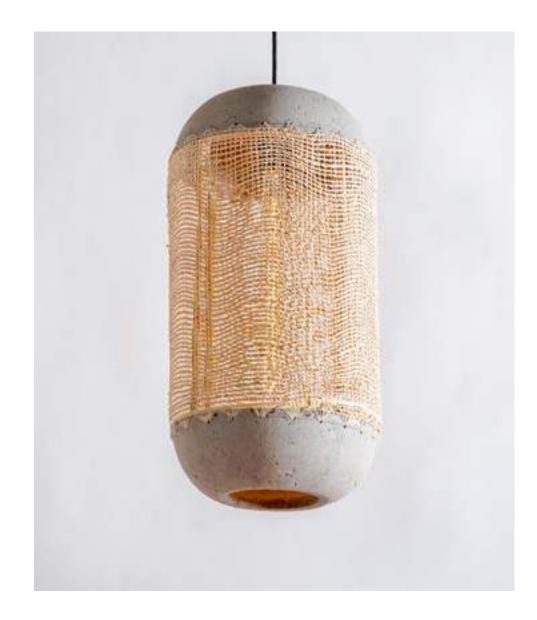

#### CUBICASK PENDANT LAMP

Faux Cement with Banana Fiber Rope

Order code: JPSP1017

Sizes

10cm L 10cm B 22cm H

Not inclusive of LED

Warm white