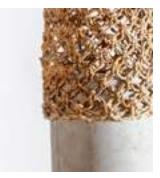

### GLORIA TABLE LAMP (MEDIUM)

Faux Cement with Banana Weave

Order code: JPSP1137

Sizes

23.5cm L 23.5cm B 47cm H

Not inclusive of LED

Banana Fibre Rope with Metal Mesh