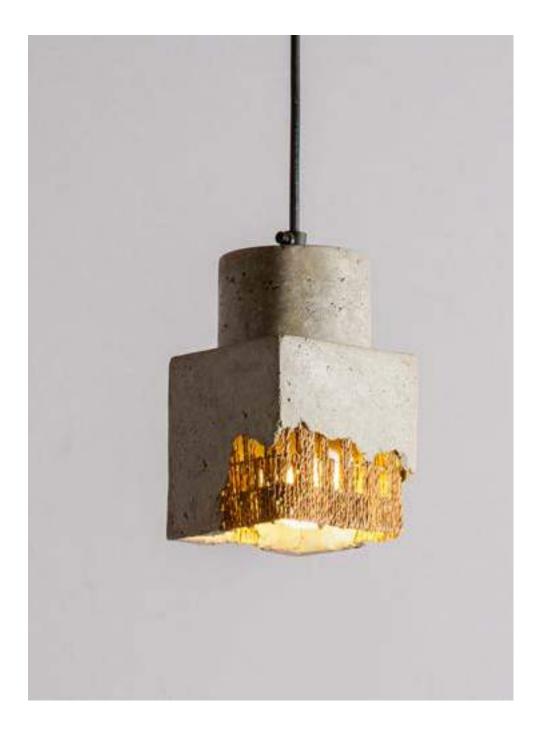

#### CUBICASK PENDANT LAMP

Faux Cement with Banana Fiber Rope

Order code: JPSP1017

Sizes

10cm L 10cm B 22cm H

Not inclusive of LED

Warm white