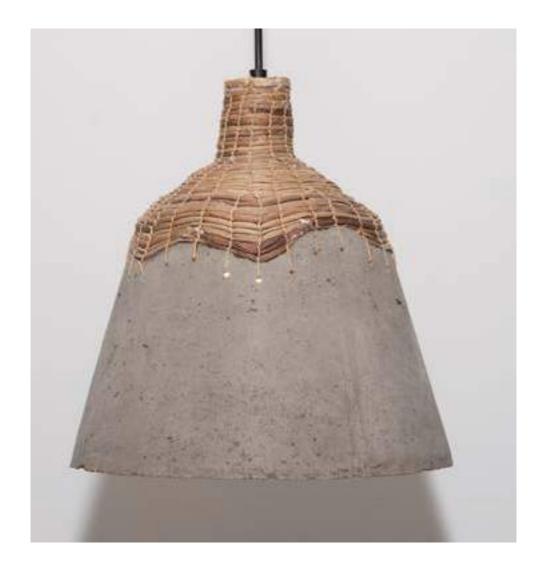

#### NOBLE PENDANT LAMP

#### Faux Cement with Banana Weave

Order code: JPSP1138

Sizes

15cm L 15cm B 35cm H