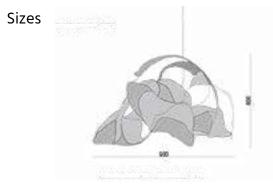

### CASCADE PENDANT LAMP (LARGE)

Order code: JPSP1130

Sizes

46cm L 46cm B 33cm H