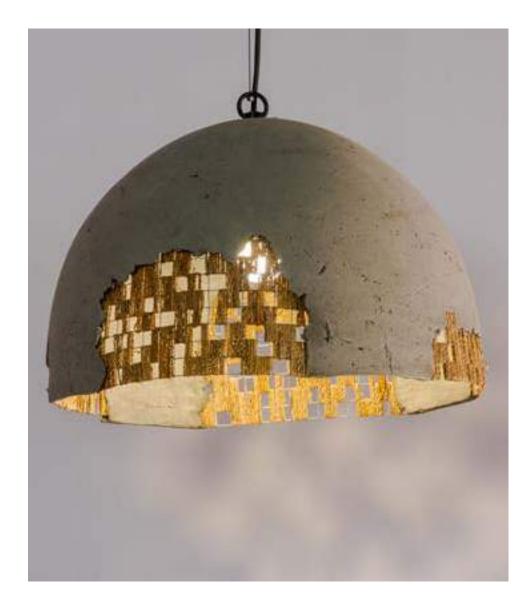

#### FOLIO DOMICAL PENDANT LAMP

Faux Cement with mesh and banana fiber rope

Order code: JPSP999

Sizes

46cm L 46cm B 33cm H