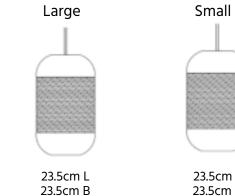

#### **GLORIA PENDANT LAMP**

Faux Cement with Banana Weave

Order code: JPSP1134 (Large) JPSP1136 (Small)

Sizes

Recommended Filament Tube 40 W Warm white

Not inclusive of LED

45cm H