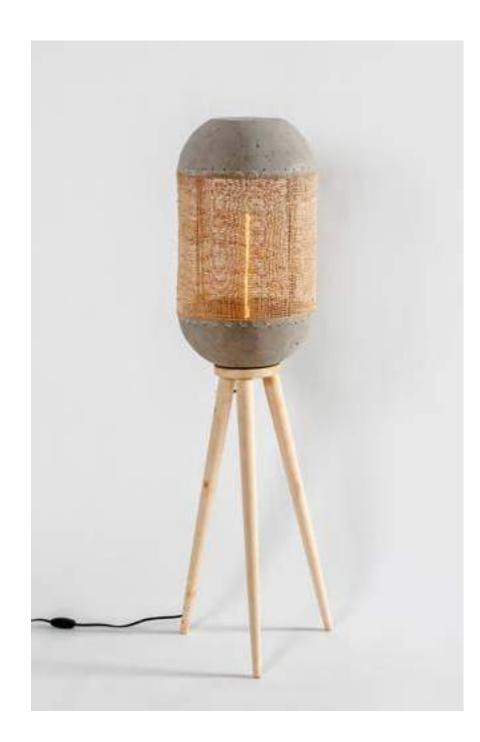

#### GLORIA FLOOR LAMP Faux Cement with Banana Weave

Order code: JPSP1135

Sizes

31cm L 31cm B 150cm H

150CM H

Recommended Filament Tube 40 W Warm white