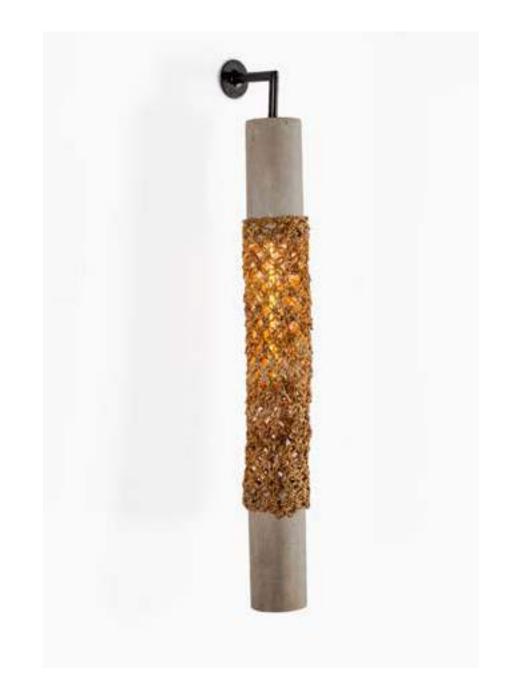

#### MAESTRO WALL LAMP

Faux Cement with Banana Weave

Order code: JPSP1143

Sizes

12.5cm L 18.5cm B 63cm H

Warm white