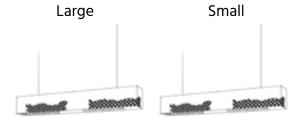

#### **GLORIA PENDANT LAMP**

Faux Cement with Banana Weave

Order code: JPSP1134 (Large) JPSP1136 (Small)

Sizes

Recommended Filament Tube 40 W Warm white

Not inclusive of LED

45cm H