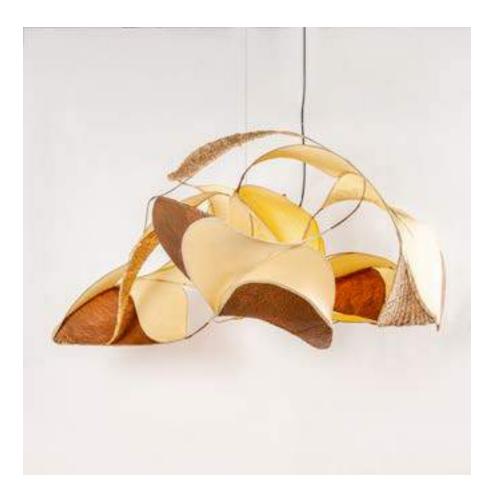

### CASCADE PENDANT LAMP (LARGE)

Order code: JPSP1130

Sizes

46cm L 46cm B 33cm H