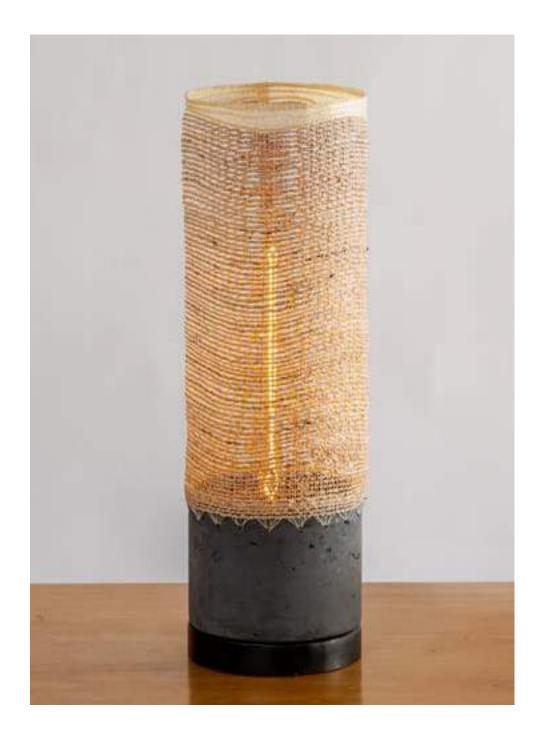

#### NOBLE TABLE LAMP

Faux Cement with Banana Weave

Order code: JPSP1139

Sizes

15cm L 15cm B 45cm H

Not inclusive of LED

TIAN

Recommended Filament Tube 40 W Warm white