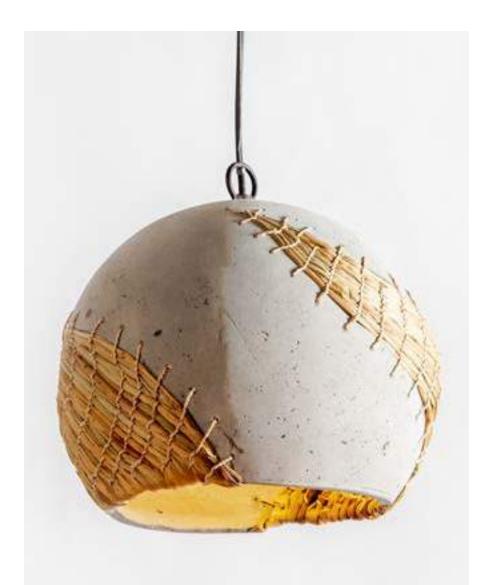

#### **GLORIA PENDANT LAMP**

Faux Cement with Banana Weave

Order code: JPSP1134 (Large) JPSP1136 (Small)

Sizes

Recommended Filament Tube 40 W Warm white

Not inclusive of LED

45cm H