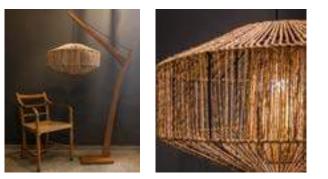

### VINCENT FLOOR LAMP

Faux Cement with banana rope weave

#### Order code: JPSP1252

Sizes

600mm L 600mm W 180mm H