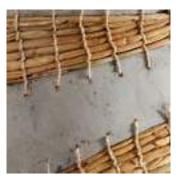

Cement with water hyacinth



Order code: JPSP1131

Sizes



41cm L 41cm B 28cm H





## APEX PENDANT LAMP

#### Faux Cement with water hyacinth



Order code: JPSP1133 (Large) JPSP1132 (Small)

Sizes



34.5cm L 34.5cm B 41cm H



Small

28.5cm L 28.5cm B 32.5cm H





#### TADPOLE PENDANT LAMP

Faux Cement with water hyacinth



Order code: JPSP1152

Sizes



15cm L 15cm B 17.5cm H

Not inclusive of LED



Warm white



## COMET PENDANT LAMP







Order code: JPSP1150

Sizes



22.5cm L 22.5cm B 25cm H

Recommended Filament Bulb 40 W Warm white



#### RIGEL FLOOR LAMP

Faux Cement with Banana Weave



Order code: JPSP1147

Sizes



28cm L 28cm B 140cm H

Not inclusive of LED



Recommended Filament Tube 40 W Warm white



#### AURORA TABLE LAMP

#### Faux Cement with Banana Weave





Order code: JPSP1148

Sizes



45cm L 45cm B 35cm H





#### AURORA FLOOR LAMP

Faux Cement with Banana Weave



Order code: JPSP1149

Sizes



45cm L 45cm B 130cm H

Not inclusive of LED



Recommended Filament Tube 40 W Warm white



#### KISHI PENDANT LAMP

Faux Cement with Water Hyacinth



Order code: JPSP1016

Sizes



46cm L 46cm B 35cm H Recommended LED Bulb 7 W Warm white



#### HAMA PENDANT LAMP

Faux Cement with water hyacinth





Order code: JPSP1018

Sizes



28cm L 28cm B 29cm H





### VINCENT FLOOR LAMP

Faux Cement with banana rope weave



#### Order code: JPSP1252

Sizes



600mm L 600mm W 180mm H



#### HANGING MEANDER PENDANT LAMP



Banana paper with banana rope weave





Order code: JPSP1128



920mm L 31cm B 610mm H

Recommended LED Bulb 7 W Warm white

####