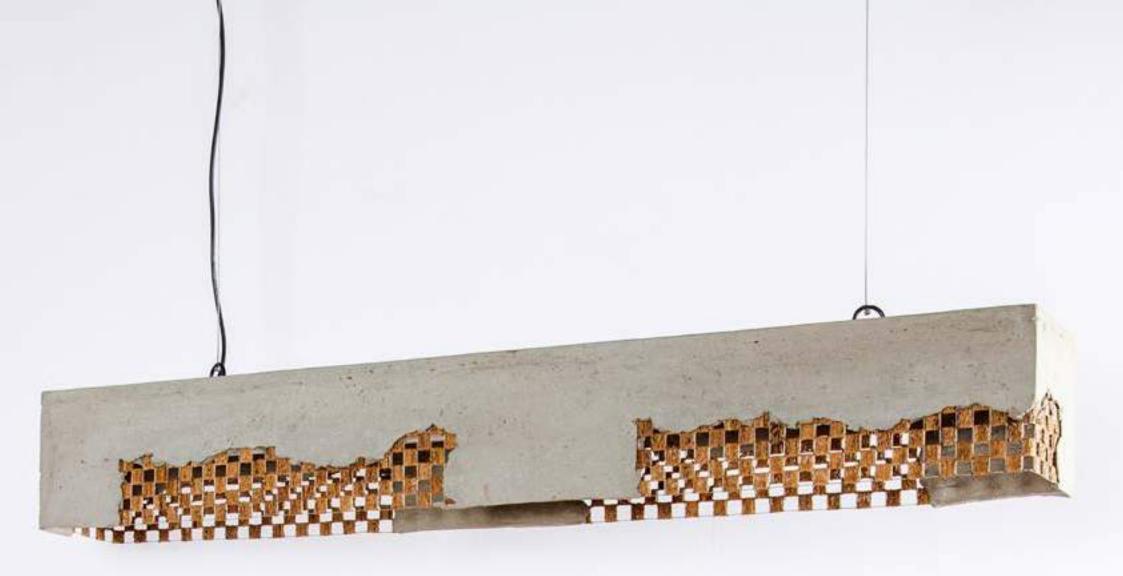

#### RIGEL FLOOR LAMP

Faux Cement with Banana Weave

Order code: JPSP1147

Sizes

28cm L 28cm B 140cm H

Not inclusive of LED

Recommended Filament Tube 40 W Warm white

#### AURORA FLOOR LAMP

Faux Cement with Banana Weave

Order code: JPSP1149

Sizes

45cm L 45cm B 130cm H

Not inclusive of LED

Recommended Filament Tube 40 W Warm white