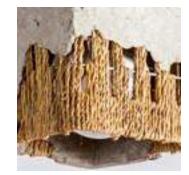

#### **GLORIA PENDANT LAMP**

Faux Cement with Banana Weave

Order code: JPSP1134 (Large) JPSP1136 (Small)

Sizes

Recommended Filament Tube 40 W Warm white

Not inclusive of LED

45cm H