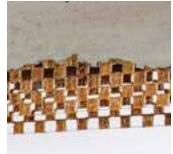

#### **GLORIA PENDANT LAMP**

Faux Cement with Banana Weave

Order code: JPSP1134 (Large) JPSP1136 (Small)

Sizes

Recommended Filament Tube 40 W Warm white

Not inclusive of LED

45cm H