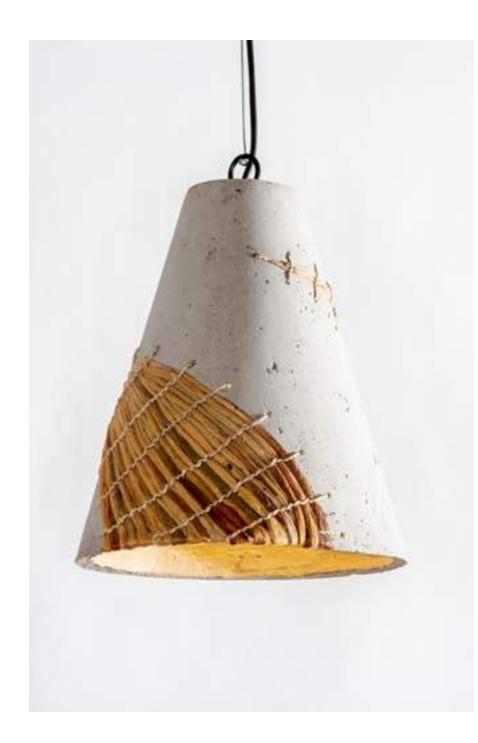

#### NOBLE PENDANT LAMP

#### Faux Cement with Banana Weave

Order code: JPSP1138

Sizes

15cm L 15cm B 35cm H