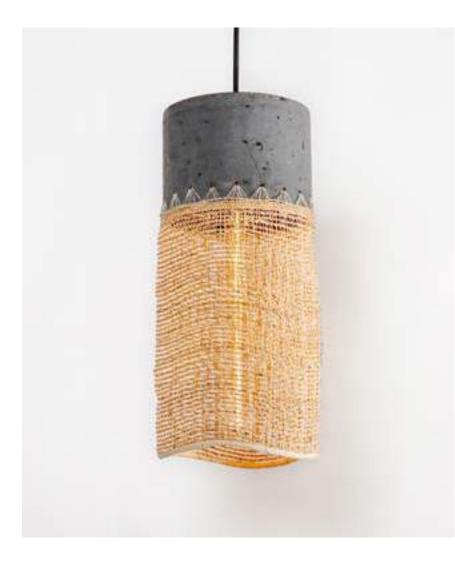

#### NOBLE PENDANT LAMP

#### Faux Cement with Banana Weave

Order code: JPSP1138

Sizes

15cm L 15cm B 35cm H