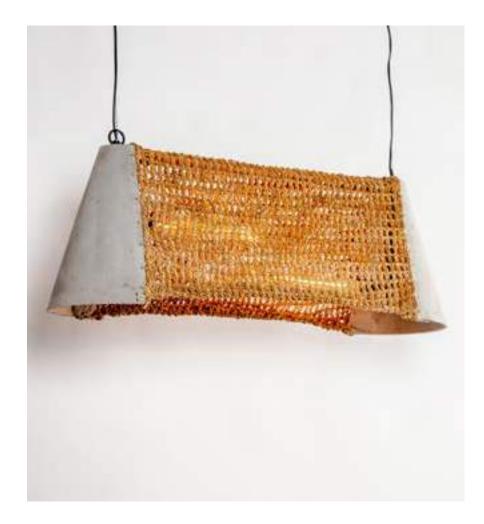

### CASCADE PENDANT LAMP (LARGE)

Order code: JPSP1130

Sizes

46cm L 46cm B 33cm H