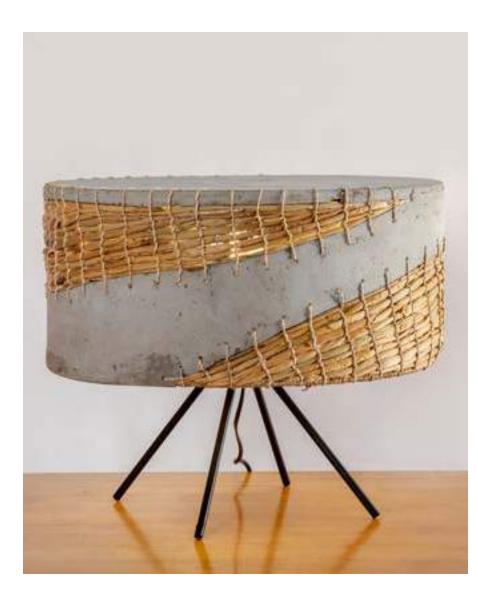

### GLORIA TABLE LAMP (MEDIUM)

Faux Cement with Banana Weave

Order code: JPSP1137

Sizes

23.5cm L 23.5cm B 47cm H

Not inclusive of LED

Banana Fibre Rope with Metal Mesh