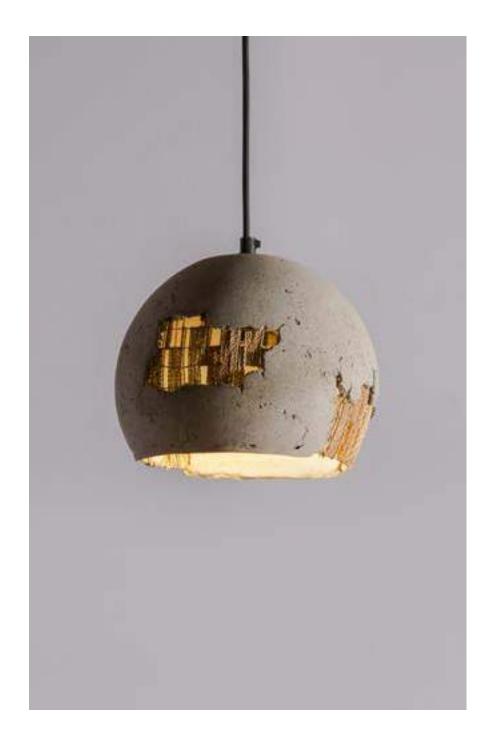

#### ORB PENDANT LAMP

Faux Cement with mesh and banana fiber rope

Order code: JPSP1000

Sizes

22cm L 22cm B 18cm H Recommended LED Bulb 7 W Warm white