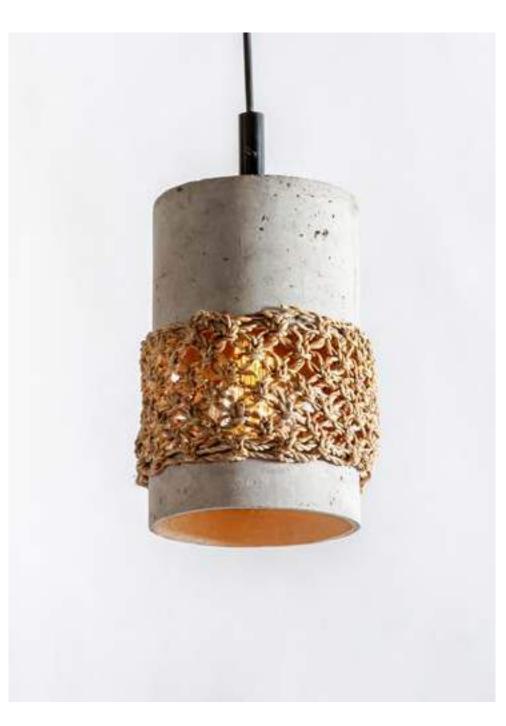

#### **GLORIA PENDANT LAMP**

Faux Cement with Banana Weave

Order code: JPSP1134 (Large) JPSP1136 (Small)

Sizes

Recommended Filament Tube 40 W Warm white

Not inclusive of LED

45cm H