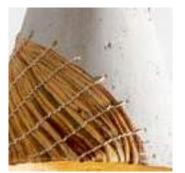

# Banana Fibre Handloom Weave

#### **GLORIA PENDANT LAMP**

Faux Cement with Banana Weave

Order code: JPSP1134 (Large) JPSP1136 (Small)

Sizes

Recommended Filament Tube 40 W Warm white

Not inclusive of LED

45cm H