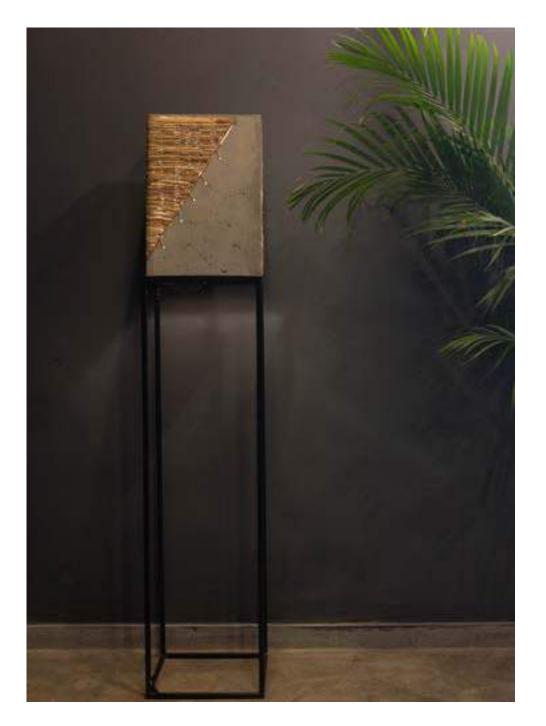

#### RIGEL FLOOR LAMP

Faux Cement with Banana Weave

Order code: JPSP1147

Sizes

28cm L 28cm B 140cm H

Not inclusive of LED

Recommended Filament Tube 40 W Warm white