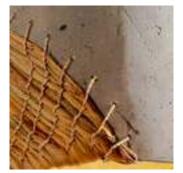

#### **GLORIA PENDANT LAMP**

Faux Cement with Banana Weave

Order code: JPSP1134 (Large) JPSP1136 (Small)

Sizes

Recommended Filament Tube 40 W Warm white

Not inclusive of LED

45cm H