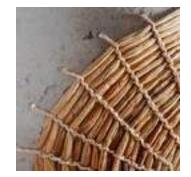

#### **GLORIA PENDANT LAMP**

Faux Cement with Banana Weave

Order code: JPSP1134 (Large) JPSP1136 (Small)

Sizes

Recommended Filament Tube 40 W Warm white

Not inclusive of LED

45cm H