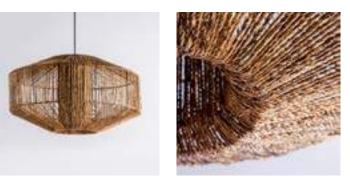

#### ORB PENDANT LAMP

Faux Cement with mesh and banana fiber rope

Order code: JPSP1000

Sizes

22cm L 22cm B 18cm H Recommended LED Bulb 7 W Warm white