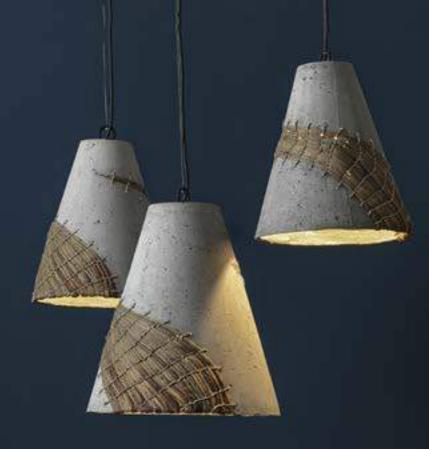

#### **GLORIA PENDANT LAMP**

Faux Cement with Banana Weave

Order code: JPSP1134 (Large) JPSP1136 (Small)

Sizes

Recommended Filament Tube 40 W Warm white

Not inclusive of LED

45cm H

#### NOBLE PENDANT LAMP

#### Faux Cement with Banana Weave

Order code: JPSP1138

Sizes

15cm L 15cm B 35cm H