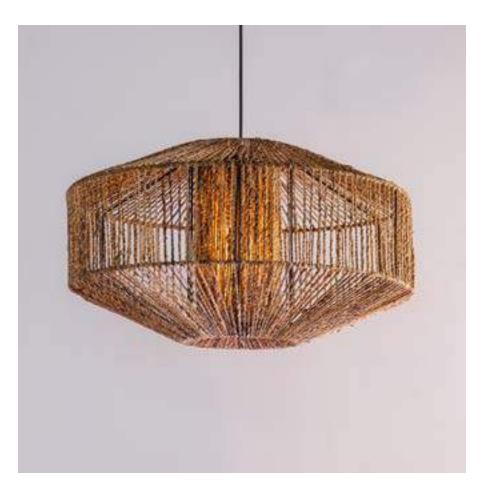

#### BOHEMIAN PENDANT LAMP

Metal frame with banana rope lamp

## 

Order code: JPSP1002

Sizes

610mm L 610mm W 350mm H