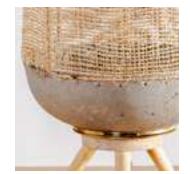

### GLORIA TABLE LAMP (MEDIUM)

Faux Cement with Banana Weave

Order code: JPSP1137

Sizes

23.5cm L 23.5cm B 47cm H

Not inclusive of LED

Banana Fibre Rope with Metal Mesh