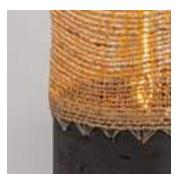

#### NOBLE TABLE LAMP

Faux Cement with Banana Weave

Order code: JPSP1139

Sizes

15cm L 15cm B 45cm H

Not inclusive of LED

TIAN

Recommended Filament Tube 40 W Warm white