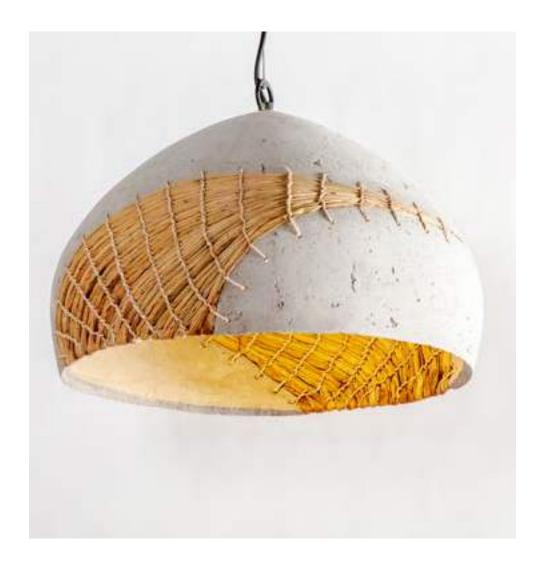

#### **GLORIA PENDANT LAMP**

Faux Cement with Banana Weave

Order code: JPSP1134 (Large) JPSP1136 (Small)

Sizes

Recommended Filament Tube 40 W Warm white

Not inclusive of LED

45cm H