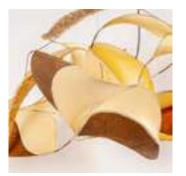

### CASCADE PENDANT LAMP (LARGE)

Order code: JPSP1130

Sizes

46cm L 46cm B 33cm H