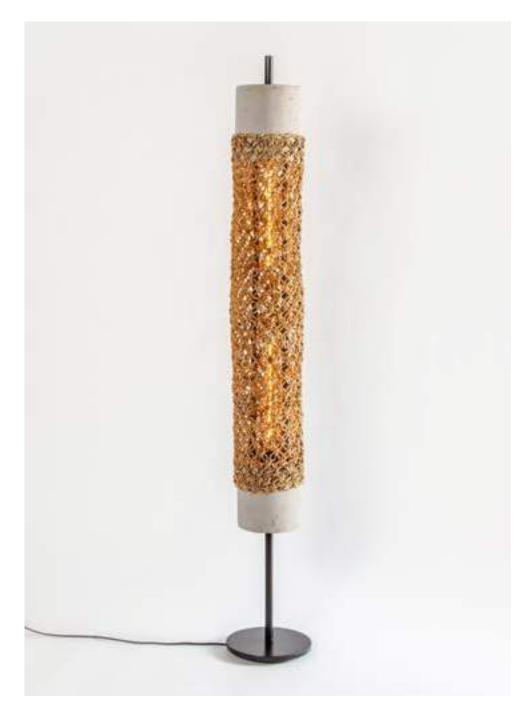

#### GLORIA FLOOR LAMP Faux Cement with Banana Weave

Order code: JPSP1135

Sizes

31cm L 31cm B 150cm H

150CM H

Recommended Filament Tube 40 W Warm white