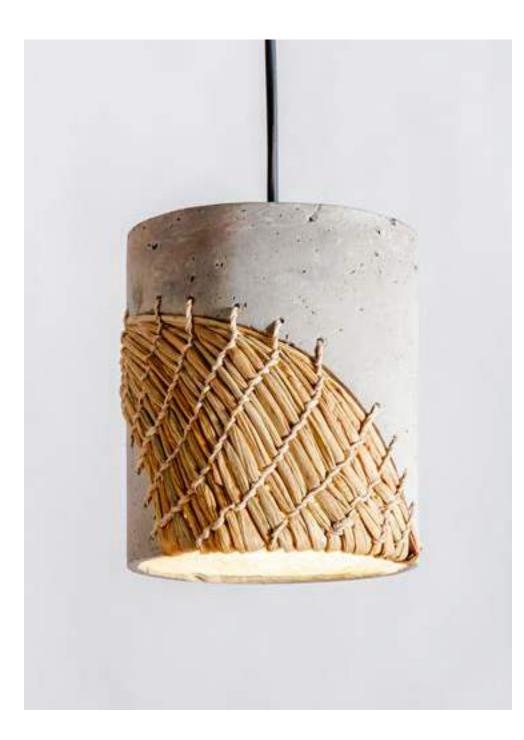

#### **GLORIA PENDANT LAMP**

Faux Cement with Banana Weave

Order code: JPSP1134 (Large) JPSP1136 (Small)

Sizes

Recommended Filament Tube 40 W Warm white

Not inclusive of LED

45cm H