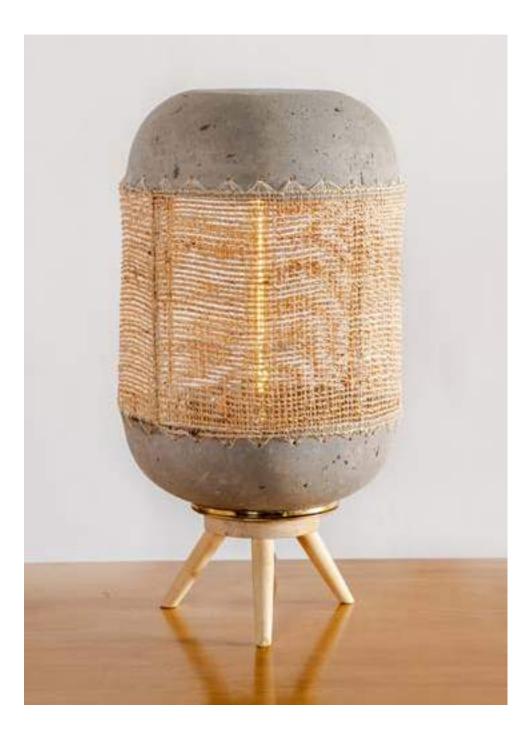

### GLORIA TABLE LAMP (MEDIUM)

Faux Cement with Banana Weave

Order code: JPSP1137

Sizes

23.5cm L 23.5cm B 47cm H

Not inclusive of LED

Banana Fibre Rope with Metal Mesh