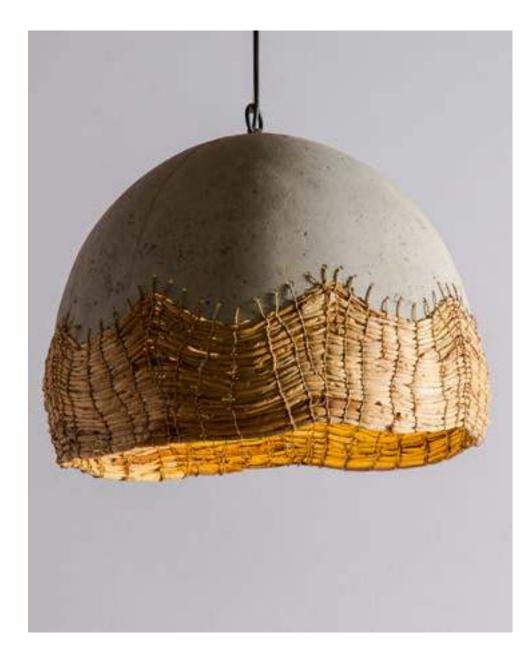

#### **GLORIA PENDANT LAMP**

Faux Cement with Banana Weave

Order code: JPSP1134 (Large) JPSP1136 (Small)

Sizes

Recommended Filament Tube 40 W Warm white

Not inclusive of LED

45cm H

#### Faux Cement with Banana Weave

Order code: JPSP1138

Sizes

15cm L 15cm B 35cm H

#### NOBLE TABLE LAMP

Faux Cement with Banana Weave

Order code: JPSP1139

Sizes

15cm L 15cm B 45cm H

Not inclusive of LED

TIAN

Recommended Filament Tube 40 W Warm white

#### GLORIA FLOOR LAMP Faux Cement with Banana Weave

Order code: JPSP1135

Sizes

31cm L 31cm B 150cm H

150CM H

Recommended Filament Tube 40 W Warm white

### GLORIA TABLE LAMP (MEDIUM)

Faux Cement with Banana Weave

Order code: JPSP1137

Sizes

23.5cm L 23.5cm B 47cm H

Not inclusive of LED

Banana Fibre Rope with Metal Mesh