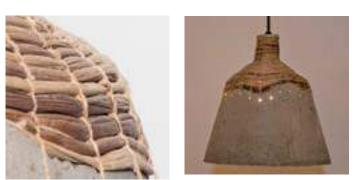

#### NOBLE PENDANT LAMP

#### Faux Cement with Banana Weave

Order code: JPSP1138

Sizes

15cm L 15cm B 35cm H