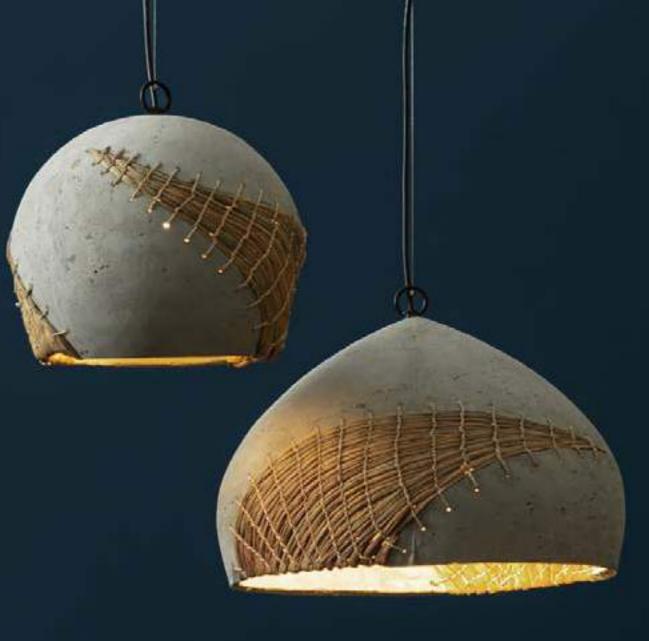

### GLORIA TABLE LAMP (MEDIUM)

Faux Cement with Banana Weave

Order code: JPSP1137

Sizes

23.5cm L 23.5cm B 47cm H

Not inclusive of LED

Banana Fibre Rope with Metal Mesh