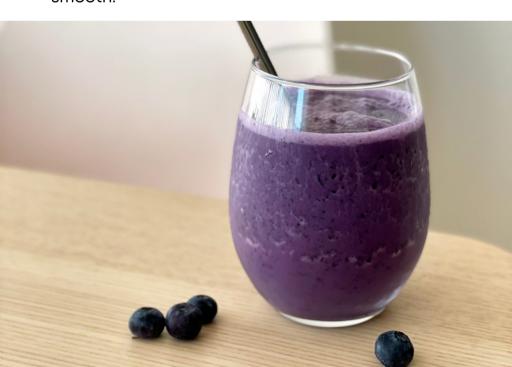

# INFINITE POWER SMOOTHIE

#### **INGREDIENTS**

- 2 level teaspoons (7g) of VITA-SOL INFINITY ANTI-OX + VIT C
- 1 scoop (31g) of VITA-SOL ORGANIC PLANT PROTEIN
- ½ frozen banana
- 1 mandarin
- ¼ cup organic blueberries (fresh or frozen)
- · Filtered water to desired consistency
- Ice cubes (optional)