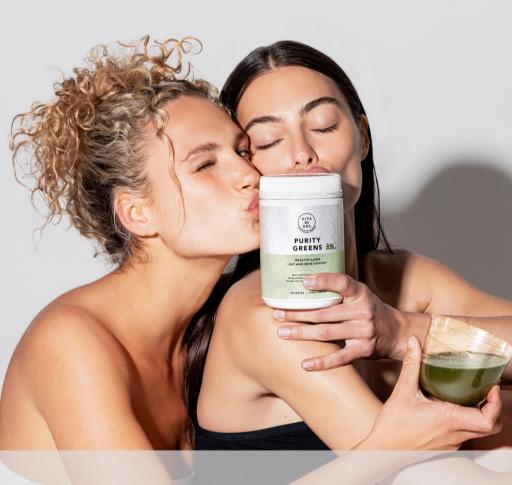

Mix two level teaspoons into water, juice or smoothies. Always use a clean, dry spoon. Purity Greens can be mixed with any of our other VITA-SOL Powders.

Mix two level teaspoons into water, milk or smoothies or add it to your oats or plain natural yoghurt for an added boost. Always use a dry spoon.