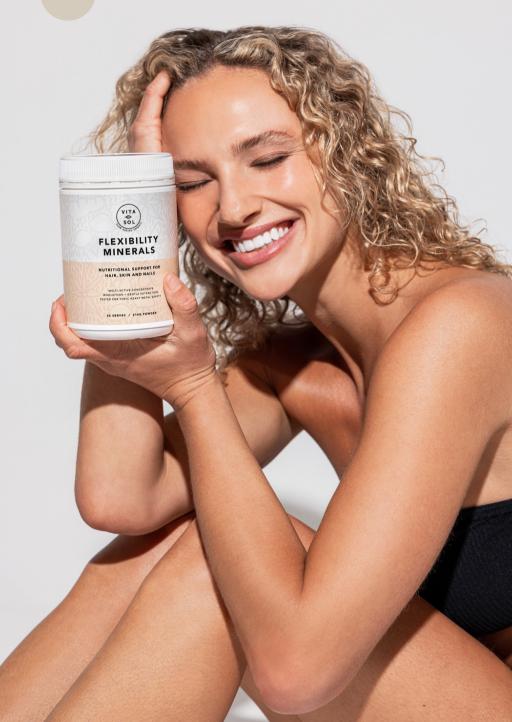

### FLEXI MANGONANA

#### INGREDIENTS

- 2 level teaspoons (7g) of VITA-SOL FLEXIBILITY MINERALS
- 1 scoop (31g) of VITA-SOL ORGANIC PLANT PROTEIN
- · ½ ripe mango, chopped
- ½ frozen banana
- · Milk or plant based milk to desired consistency
- Ice cubes (optional)