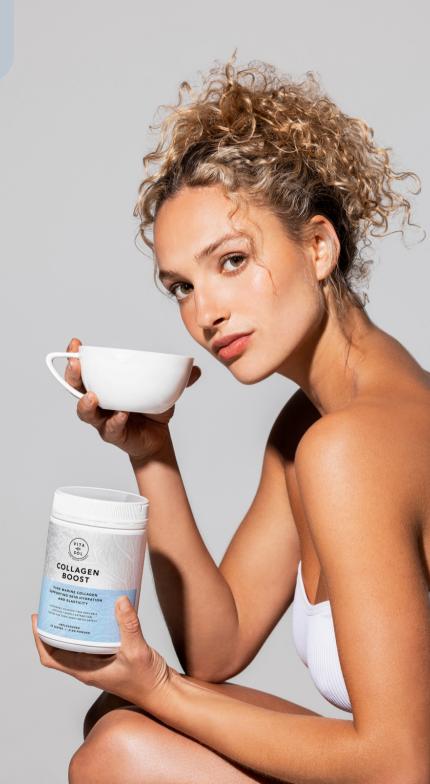

## COLLAGEN BOOSTED

#### INGREDIENTS

- 2 level teaspoons (7g) of VITA-SOL COLLAGEN BOOST
- 1 scoop (31g) of VITA-SOL ORGANIC PLANT PROTEIN
- ½ frozen banana
- ½ cup of frozen blueberries
- Unsweetened almond milk or filtered water to desired consitency
- Ice cubes (optional)