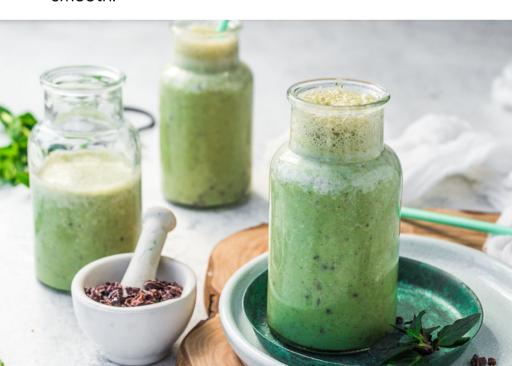

## **PURE CHOC-MINT**

#### **INGREDIENTS**

- 2 level teaspoons (7g) of VITA-SOL PURITY GREENS
- 1 scoop (31g) of VITA-SOL ORGANIC PLANT PROTEIN
- ½ bunch mint leaves
- 1 tbs cacao nibs
- ½ cup coconut water
- · Filtered water to desired consistency
- · ¼ avocado