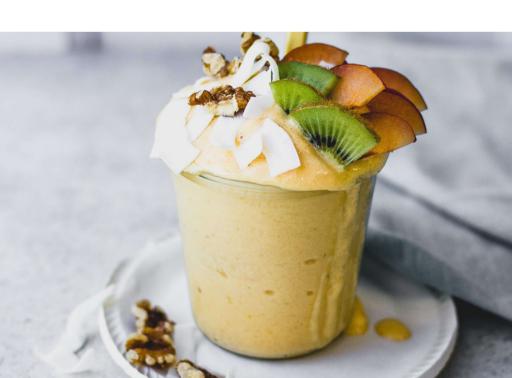

# INFINITE POWER SMOOTHIE

#### **INGREDIENTS**

- 2 level teaspoons (7g) of VITA-SOL INFINITY ANTI-OX + VIT C
- 1 scoop (31g) of VITA-SOL ORGANIC PLANT PROTEIN
- ½ frozen banana
- 1 mandarin
- ¼ cup organic blueberries (fresh or frozen)
- · Filtered water to desired consistency
- Ice cubes (optional)