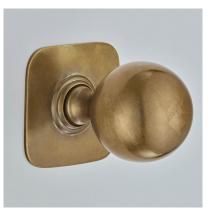

## **Product Information**

Supplied with 1 No M12 X 100mm thread and 1 No M12 Dome Nut

Also available to order as a back to back version.

Available in all Croft finishes excluding RBMA, TB,

Product Code:6406Product Name:Ball Centre Door Knob On Square RoseDescription:Our graceful and sophisticated ball centre door knob on<br/>stylish square rose.

Shown here in our Aged Brass finish.