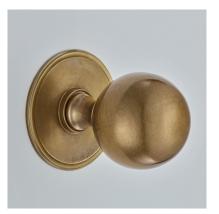

Product Code:6405Product Name:Ball Centre Door Knob On Round RoseDescription:Our graceful and sophisticated ball centre door knob on<br/>stylish round rose.

Shown here in our Aged Brass finish.

Shown here in our Aged Brass finish.