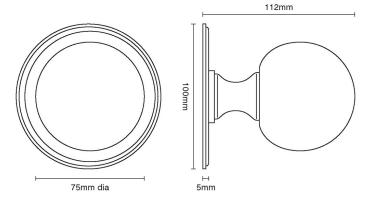

Product Code:6405Product Name:Ball Centre Door Knob On Round RoseDescription:Our graceful and sophisticated ball centre door knob on<br/>stylish round rose.

Shown here in our Aged Brass finish.

## **Product Information**

Supplied with 1 No M12 X 100mm thread and 1 No M12 Dome Nut

Also available to order as a back to back version.

Available in all Croft finishes excluding RBMA, TB,

Product Code:6406Product Name:Ball Centre Door Knob On Square RoseDescription:Our graceful and sophisticated ball centre door knob on<br/>stylish square rose.