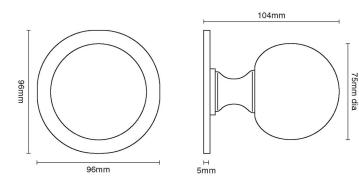

## **Product Information**

Supplied with 1 No M12 X 100mm thread and 1 No M12 Dome Nut

Also available to order as a back to back version.

Available in all Croft finishes excluding RBMA, TB,

Product Code:6406Product Name:Ball Centre Door Knob On Square RoseDescription:Our graceful and sophisticated ball centre door knob on<br/>stylish square rose.

## **Product Information**

Supplied with 1 No M12 X 100mm thread and 1 No M12 Dome Nut

Also available to order as a back to back version.

Available in all Croft finishes excluding RBMA, TB,