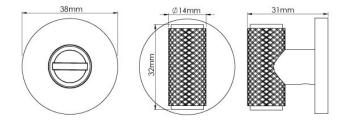

Product Code:182D/240Product Name:Diamond Silhouette Bathroom Turn & Release<br/>on Covered RoseDescription:Perfectly rounded with knurled detail around it's body,<br/>the Diamond Silhouette T Bar is a stylish and modern<br/>addition to kitchen cabinets, wardrobes, media units<br/>and more.Shown here in our Dark Bronze Metal Antique finish.

## Product Information

Perfectly rounded with knurled detail around it's body, the Diamond Silhouette T Bar is a stylish and modern addition to kitchen cabinets, wardrobes, media units and more.

Available in all Croft finishes excluding AGD, AB, AUT, DAB, DAN, DORB, IBUL, LAB, MBK, ORB, PRL, RBMA, SBUL, SMK, TB,