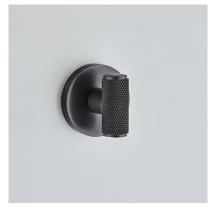

Product Code:182D/240Product Name:Diamond Silhouette Bathroom Turn & Release<br/>on Covered RoseDescription:Perfectly rounded with knurled detail around it's body,<br/>the Diamond Silhouette T Bar is a stylish and modern<br/>addition to kitchen cabinets, wardrobes, media units<br/>and more.Shown here in our Dark Bronze Metal Antique finish.

## Product Information

Perfectly rounded with knurled detail around it's body, the Diamond Silhouette T Bar is a stylish and modern addition to kitchen cabinets, wardrobes, media units and more.

Available in all Croft finishes excluding AGD, AB, AUT, DAB, DAN, DORB, IBUL, LAB, MBK, ORB, PRL, RBMA, SBUL, SMK, TB,