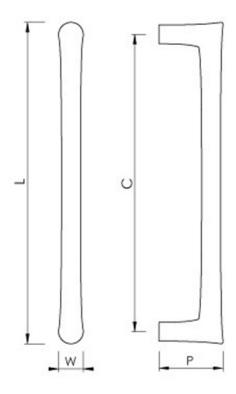

## **Product Information**

Supplied bolt fix with an M12 x 100mm allthread. Also available secret fix or back to back fix.

| Sizes | L   | W  | Р  |
|-------|-----|----|----|
| 300   | 324 | 25 | 65 |

Available in all Croft finishes excluding RBMA, TB,