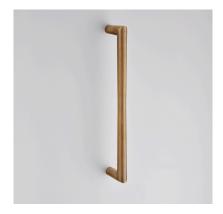

Product Code: 7404

Product Name: Liberty Pull Handle

Description: The meeting of simplicity and style.

The distinct angles of the Liberty Pull work to only accentuate the smooth and rounded body of the handle. Designed with sophistication and durability in mind, the sleek Liberty Pull handle looks at home in a

wide variety of interior stylings.

Shown here in our LAB finish.