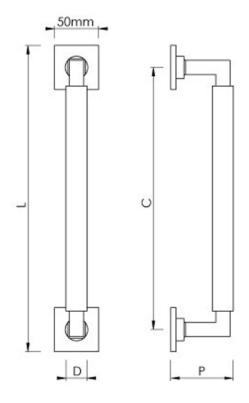

## **Product Information**

Supplied bolt fix with an M12 x 100mm allthread. Also available secret fix or back to back fix.

| Sizes | L   | W  | Р  | С   |
|-------|-----|----|----|-----|
| 300   | 322 | 65 | 24 | 300 |
| 457   | 507 | 71 | 24 | 457 |