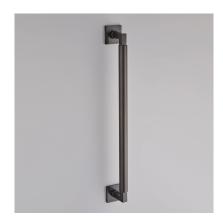

Product Code: 7403

Product Name: Gropius Pull Handle with Square Roses

Description: Inspired by the Bauhaus architecture style, and named

after its founder, Walter Gropius.

The Gropius Pull is sleek and functional as well as meticulously designed. A true embodiment of purposeful design with an artistic feel.

Available in 2 size options.

Shown here in our DBMA finish.