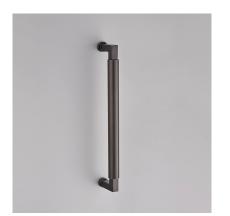

| Product Code: | 7402                                                                                                                                           |  |  |
|---------------|------------------------------------------------------------------------------------------------------------------------------------------------|--|--|
| Product Name: | Gropius Pull Handle                                                                                                                            |  |  |
| Description:  | Inspired by the Bauhaus architecture style, and named after its founder, Walter Gropius.                                                       |  |  |
|               | The Gropius Pull is sleek and functional as well as<br>meticulously designed. A true embodiment of<br>purposeful design with an artistic feel. |  |  |
|               | Available in 2 size options.                                                                                                                   |  |  |

Shown here in our DBMA finish.

## Product Information

Supplied bolt fix with an M12 x 100mm allthread. Also available secret fix or back to back fix.

| Sizes | L   | W  | Р  | С   |
|-------|-----|----|----|-----|
| 300   | 322 | 65 | 24 | 300 |
| 457   | 482 | 65 | 24 | 457 |