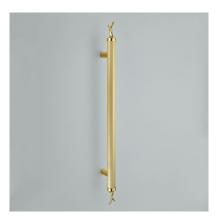

| Product Code: | 7400                                                                                                                   |
|---------------|------------------------------------------------------------------------------------------------------------------------|
| Product Name: | Sakara Pull Handle                                                                                                     |
| Description:  | Available as standard sizes. Other sizes available on request. Also available in back to back and secret fix versions. |

Shown here in our Polished Brass Unlacquered finish.

## **Product Information**

Available as standard sizes. Other sizes available on request. Also available in back to back and secret fix versions.

| Sizes   | L     | W    | Р    | С     |
|---------|-------|------|------|-------|
| 28.3/4" | 730mm | 36mm | 80mm | 480mm |