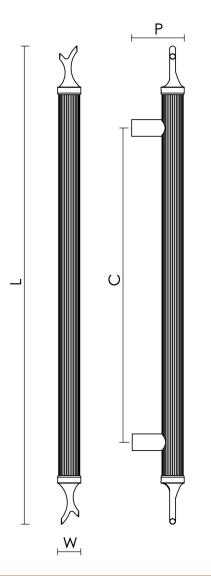

## **Product Information**

Available as standard sizes. Other sizes available on request. Also available in back to back and secret fix versions.

| Sizes   | L     | W    | Р    | С     |
|---------|-------|------|------|-------|
| 28.3/4" | 730mm | 36mm | 80mm | 480mm |