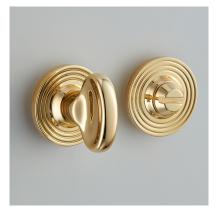

| Product Code: | 2272                                                                                                                                                                                                         |
|---------------|--------------------------------------------------------------------------------------------------------------------------------------------------------------------------------------------------------------|
| Product Name: | Bow Turn & Release on Reeded Covered Rose                                                                                                                                                                    |
| Description:  | Modelled on the 'bow' of a traditional key, the Bow turn<br>is oval in shape with a slight dip in the middle. Simple<br>yet impactful, this elegant turn will add an elegant finish<br>to any bathroom door. |

Shown here in our Polished Brass Unlacquered finish.

## Product Information

Supplied with fixing screws. 35mm diameter rose

Available in all Croft finishes excluding RBMA, TB,