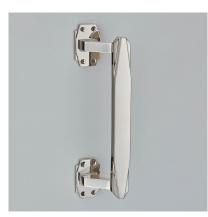

| Product Code: | 7009                                                                                                                                                                                                                                                                       |
|---------------|----------------------------------------------------------------------------------------------------------------------------------------------------------------------------------------------------------------------------------------------------------------------------|
| Product Name: | Art Deco Pull Handle On Roses                                                                                                                                                                                                                                              |
| Description:  | Part of our full Art Deco range, we bring you our Art<br>Deco Pull Handle on Roses. Inspired by the popular<br>international design movement of the 1920s and 1930s.<br>Our full range is made of the finest solid brass and<br>available in over 20 distinctive finishes. |

Shown here in our Polished Nickel finish.