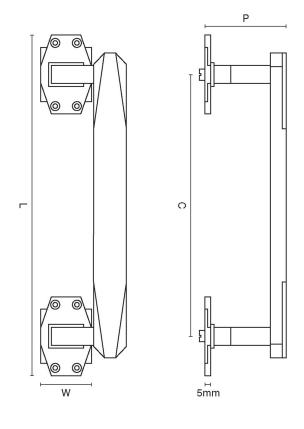

## **Product Information**

265mm 300mm

Available in all Croft finishes excluding RBMA, TB,