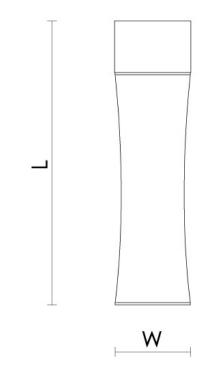

## Product Information

Supplied with a  $8 \times 11/4$ " flat head wood screw and threaded insert for fixing

| Sizes | L     | W    |
|-------|-------|------|
| 2.5"  | 64mm  | 16mm |
| 3"    | 76mm  | 16mm |
| 4"    | 102mm | 16mm |