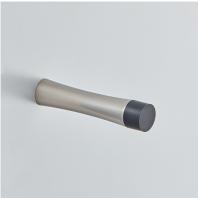

| Product Code: | 1864                                                                                                                                                  |
|---------------|-------------------------------------------------------------------------------------------------------------------------------------------------------|
| Product Name: | Roka Pedestal Door Stop                                                                                                                               |
| Description:  | Smooth to touch yet durable and sturdy in use. The<br>Roka door stop will suit any room and works perfectly<br>with the Roka cabinet handle and knob. |
|               | Shown here in our Pearl Nickel finish.                                                                                                                |