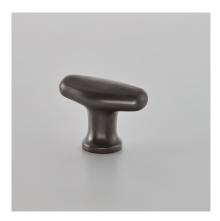

| Product Code: | 7117                                                                                                                                                                                                                                                 |
|---------------|------------------------------------------------------------------------------------------------------------------------------------------------------------------------------------------------------------------------------------------------------|
| Product Name: | Elegance Cabinet Knob                                                                                                                                                                                                                                |
| Description:  | Part of our Elegance collection, the Elegance cabinet<br>knob subtly thickens in the middle forming a unique<br>shape. Simple yet impactful, the Elegance cabinet knob<br>pairs beautifully with the Elegance appliance pull, and<br>cabinet handle. |
|               | Shown here in our Imitation Bronze Unlacquered finish.                                                                                                                                                                                               |