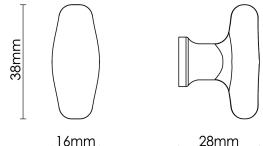

## Product Information

M5 x 65mm Break off screw

16mm

28mm

Available in all Croft finishes excluding RBMA, TB,