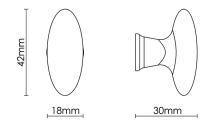

## Product Information

Supplied with a M5 x 65mm Break off screw

Available in all Croft finishes excluding RBMA, TB,