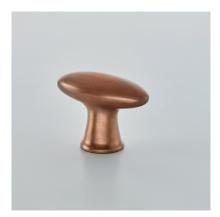

| Product Code: | 4106                                                                                                                                                     |
|---------------|----------------------------------------------------------------------------------------------------------------------------------------------------------|
| Product Name: | Zeppelin Cabinet Knob                                                                                                                                    |
| Description:  | The Zeppelin cabinet knob is a smooth and<br>sophisticated addition to your cabinet drawers, adding<br>a touch of class with its unusual shape and size. |

Shown here in our Imitation Bronze Metal Antique finish.