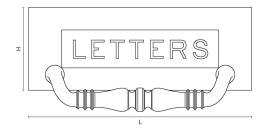

| Sizes       | L   | Н   | Bolt Centres | Aperture   |
|-------------|-----|-----|--------------|------------|
| 305 x 107mm | 305 | 107 | 269mm        | 224 x 55mm |

Available in all Croft finishes excluding RBMA, TB,