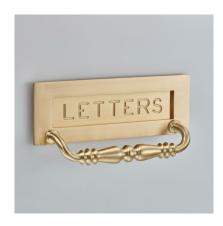

Product Code: 6358

Product Name: Engraved Letter Plate with handle

Description: Add a finishing touch to your front door with our elegant

engraved letter plate with handle. Part of our full range

of front door fittings.

Shown here in our Satin Brass finish.