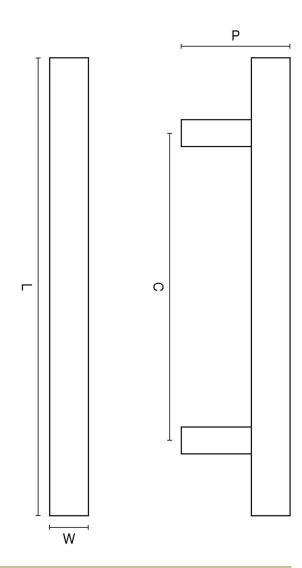

| Sizes       | L   | W  | Р  | С   |
|-------------|-----|----|----|-----|
| 12 x 1"     | 305 | 25 | 80 | 205 |
| 16 x 1"     | 406 | 25 | 80 | 306 |
| 24 x 1 1/4" | 610 | 32 | 83 | 490 |
| 24 x 1"     | 610 | 25 | 80 | 490 |
| 36 x 1 1/4" | 915 | 32 | 83 | 615 |