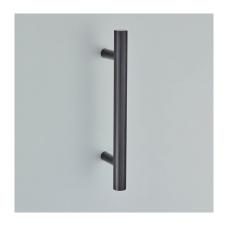

Product Code: 6356

Product Name: T-bar Pull Handle

Description: Our T-Bar Pull Handle available as standard sizes 12 x 1",

 $16 \times 1$ ",  $24 \times 1$ ",  $24 \times 1$  1/4" and  $36 \times 1$  1/4". Other sizes

available on request. Also available in back to back and

secret fix versions.

Shown here in our Matt Black Bronze finish.

## **Product Information**

Our T-Bar Pull Handle available as standard sizes 12 x 1", 16 x 1",  $24 \times 1$ ",  $24 \times 1$  1/4" and  $36 \times 1$  1/4". Other sizes available on request. Also available in back to back and secret fix versions.