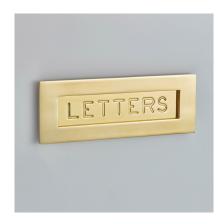

Product Code: 6355

Product Name: Engraved Letter Plate

Description: Add a finishing touch to your front door with our solid

brass engraved letter plate. Part of our full range of

front door fittings.

Shown here in our Polished Brass Unlacquered finish.