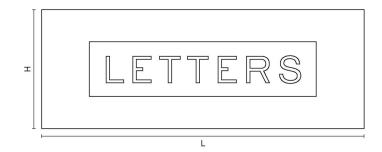

| Sizes         | L   | Н   | Bolt Centres | Aperture |
|---------------|-----|-----|--------------|----------|
| 305mm x 108mm | 305 | 108 | 269          | 224 x 55 |

Available in all Croft finishes excluding RBMA, TB,