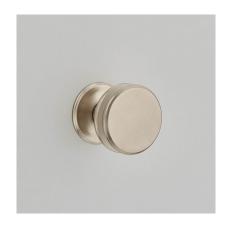

Product Code: 3003

Product Name: Luxor Mortice Knob

Description: Classi

Classically designed, distinctly contemporary. Introducing the Luxor, impeccable quality and sophisticated design. Suitable for the highest end of the residential, hospitality and commercial markets.

Available in 2 sizes.

Shown here in our Satin Nickel finish.

## **Product Information**

Classically designed, distinctly contemporary. Introducing the Luxor, impeccable quality and sophisticated design. Suitable for the highest end of the residential, hospitality and commercial markets.