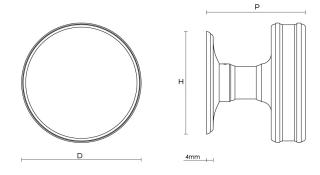

Available in 2 sizes.

| Sizes   | н    | D    | Р    |
|---------|------|------|------|
| 3003-60 | 55mm | 60mm | 54mm |
| 3003-70 | 60mm | 70mm | 54mm |

Available in all Croft finishes excluding RBMA, TB,