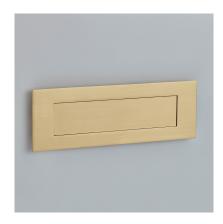

Product Code: 5000

Product Name: Flush Letter Plate

Description: Solid brass flush letter plate, part of our full range of

front door fittings.

Shown here in our Satin Brass finish.