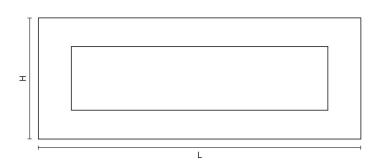

## **Product Information**

Supplied with M6 x 80mm threads, washers, and dome caps in matching finish.

Available in the following sizes, with our Letter Tidies available to neatly cover the aperture and fixings.

(Recommended Letter Tidy size shown in brackets)

| Sizes    | L   | Н   | Bolt Centres | Aperture |
|----------|-----|-----|--------------|----------|
| 10" x 4" | 254 | 94  | 232          | 203 x 50 |
| 12" x 4" | 305 | 102 | 270          | 229 x 54 |