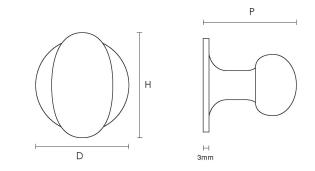

Product Information

Available in 32mm or 38mm.

Supplied with a M5 x 65mm break off screw.

| Sizes | н  | D  | P  |
|-------|----|----|----|
| 32mm  | 32 | 30 | 32 |
| 38mm  | 38 | 35 | 33 |

Available in all Croft finishes excluding RBMA, TB,