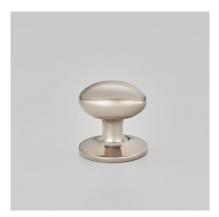

| Product Code: | 6410                                                                                                       |
|---------------|------------------------------------------------------------------------------------------------------------|
| Product Name: | Oval Cabinet Knob                                                                                          |
| Description:  | Available in two sizes, our elegant Oval Cabinet Knob is a wonderfully welcome addition to home furniture. |
|               | Shown here in our Pearl Nickel finish.                                                                     |