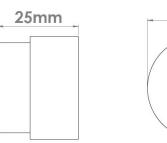

## **Product Information**

Supplied with a M5 x 65mm break off screw.

All 'Elements, by Croft' designs are registered with the Intellectual Property Office.

Available in all Croft finishes excluding RBMA, TB,