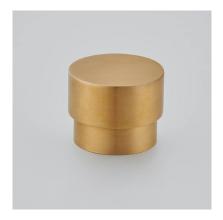

Product Code:171Product Name:Round Cabinet KnobDescription:Part of our 'Elements, by Croft' Collection. Our Round<br/>Cabinet Knob, whether you are looking for seamlessly<br/>matching furniture, or seeking a more eclectic<br/>personalised look, Elements, By Croft will allow you to<br/>explore your options and customise your selection, all<br/>within a project ready collection. Works beautifully with<br/>Elements Cabinet Handles or look just as striking on

Shown here in our Smoked Brass finish.

their own.