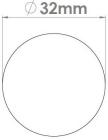

## **Product Information**

Supplied with a M5 x 65mm break off screw.

All 'Elements, by Croft' designs are registered with the Intellectual Property Office.

Available in all Croft finishes excluding RBMA, TB,