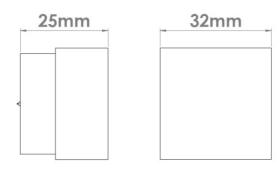

## **Product Information**

Supplied with a M5 x 65mm break off screw.

All 'Elements, by Croft' designs are registered with the Intellectual Property Office.

Available in all Croft finishes excluding RBMA, TB,