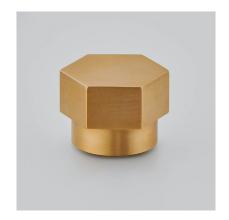

Product Code: 173

Product Name: Hex Cabinet Knob

Description:

Part of our 'Elements, by Croft' Collection. Our Hex Cabinet Knob, whether you are looking for seamlessly matching furniture, or seeking a more eclectic personalised look, Elements, By Croft will allow you to explore your options and customise your selection, all within a project ready collection. Works beautifully with Elements Cabinet Handles or look just as striking on their own.

Shown here in our Smoked Brass finish.