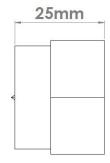

## **Product Information**

Supplied with a M5 x 65mm break off screw.

All 'Elements, by Croft' designs are registered with the Intellectual Property Office.

Available in all Croft finishes excluding RBMA, TB,