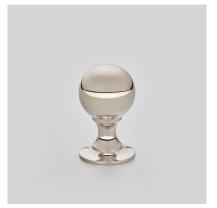

| Product Code: | 4100                                                                                                                           |
|---------------|--------------------------------------------------------------------------------------------------------------------------------|
| Product Name: | Ball Cabinet Knob                                                                                                              |
| Description:  | Our beautiful Ball Cabinet Knob in solid brass. Available<br>in three sizes and perfect for drawers, cabinets and<br>kitchens. |
|               | Shown here in our Polished Nickel finish.                                                                                      |