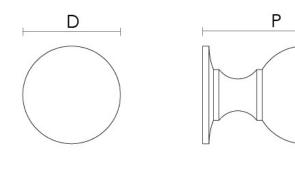

## Product Information

Available in 23mm, 26mm, or 32mm.

Supplied with a M5 x 65mm break off screw.

| Sizes | D    | Р    |
|-------|------|------|
| 23mm  | 23mm | 35mm |
| 26mm  | 26mm | 40mm |
| 32mm  | 32mm | 53mm |