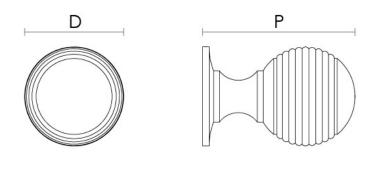

## Product Information

Available in 23mm, 26mm, or 32mm.

Supplied with a M5 x 65mm break off screw.

| Sizes | D    | Р    |
|-------|------|------|
| 23mm  | 23mm | 35mm |
| 26mm  | 26mm | 40mm |
| 32mm  | 32mm | 53mm |