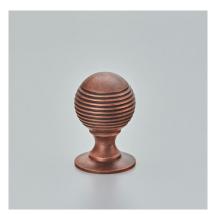

| Product Code: | 4101                                                                                                                                  |
|---------------|---------------------------------------------------------------------------------------------------------------------------------------|
| Product Name: | Reeded Ball Cabinet Knob                                                                                                              |
| Description:  | Our beautiful Reeded Ball Cabinet Knob in solid brass.<br>Available in three sizes and perfect for drawers,<br>cabinets and kitchens. |
|               | Shown here in our Autumn Bronze finish.                                                                                               |