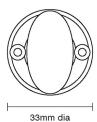

Product Code: 6411

Product Name: Oval Knob Bathroom Turn and Release

Description:

33mm diameter rose. Designed to complement our range of door handles and knob furniture, our turn and releases are perfect for bathroom, WC and shower room doors. Available as product code 6412- with fixed rose.

## **Product Information**

33mm diameter rose. Designed to complement our range of door handles and knob furniture, our turn and releases are perfect for bathroom, WC and shower room doors. Available as product code 6412with fixed rose.