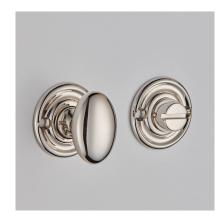

Product Code: 6411

Product Name: Oval Knob Bathroom Turn and Release

Description:

33mm diameter rose. Designed to complement our range of door handles and knob furniture, our turn and releases are perfect for bathroom, WC and shower room doors. Available as product code 6412- with fixed rose.

Shown here in our Polished Nickel finish.

## **Product Information**

33mm diameter rose. Designed to complement our range of door handles and knob furniture, our turn and releases are perfect for bathroom, WC and shower room doors. Available as product code 6412with fixed rose.