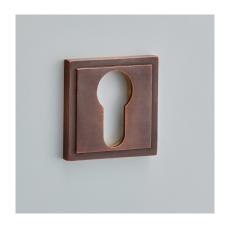

Product Code: 237

Product Name: Square Step Escutcheon

Description: A Concealed Escutcheon, part of our 'Elements, by Croft'

Collection.

Available Euro Profile as shown or with a standard

keyhole

Shown here in our Autumn Bronze finish.