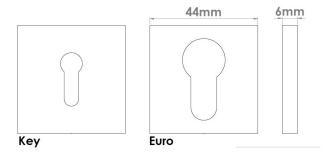

## **Product Information**

A 2 part concealed escutcheon available in euro or standard profiles. Suffix product code with 'S' to denote 'Standard Key' option. E.g. 231S.

Supplied with fixing screws for inner rose, simply push on outer rose for a secure fitting.