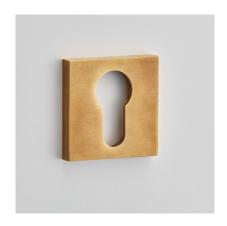

Product Code: 236

Product Name: Square Plain Escutcheon

Description:

Part of our 'Elements, by Croft' Collection. Our artistically designed Elements escutcheon, perfectly engineered to fit and complement the accompanying

hardware within the full collection.

Shown here in our Smoked Brass finish.

## **Product Information**

A 2 part concealed escutcheon available in euro or standard profiles.

Euro profile option shown. Suffix product code with 'S' to denote 'Standard Key' option.

Supplied with fixing screws for inner rose, simply push on outer rose for a secure fitting.