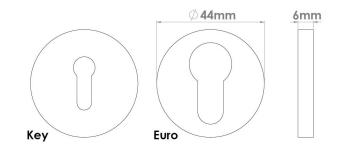

| Product Code: | 234                                                                     |
|---------------|-------------------------------------------------------------------------|
| Product Name: | Round Pillow Escutcheon                                                 |
| Description:  | A Concealed Escutcheon, part of our 'Elements, by Croft'<br>Collection. |
|               | Available Euro Profile as shown or with a standard<br>keyhole           |

## Product Information

Suffix product code with 'S' to denote 'Standard Key' option. E.g. 234S.

Supplied with 2 fixing screws for inner rose, simply push on outer rose for a secure fitting.

Available in all Croft finishes excluding RBMA, TB,