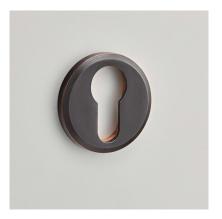

| Product Code: | 234                                                                     |
|---------------|-------------------------------------------------------------------------|
| Product Name: | Round Pillow Escutcheon                                                 |
| Description:  | A Concealed Escutcheon, part of our 'Elements, by Croft'<br>Collection. |
|               | Available Euro Profile as shown or with a standard<br>keyhole           |

Shown here in our Distressed Oil Rubbed Bronze finish.