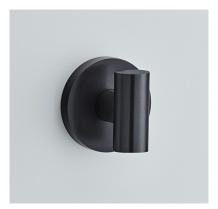

| Product Code: | 182                                                                                         |
|---------------|---------------------------------------------------------------------------------------------|
| Product Name: | Round Turn                                                                                  |
| Description:  | Part of our 'Elements, by Croft' Collection.                                                |
|               | All Turns are supplied with complete with Emergency Release.                                |
|               | Roses for Bathroom Turn and Releases sold separately.<br>Shown here with our 240 Turn Rose. |

## Product Information

Part of our 'Elements, by Croft' Collection.

All Turns are supplied with complete with Emergency Release.

Roses for Bathroom Turn and Releases sold separately. Shown here with our 240 Turn Rose.

Shown here in our Dark Bronze Metal Antique finish.