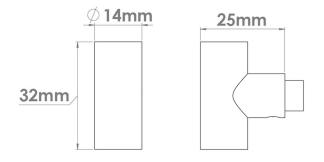

--------------------------------------------------------------------------|
| Product Name: | Round Turn                                                                                  |
| Description:  | Part of our 'Elements, by Croft' Collection.                                                |
|               | All Turns are supplied with complete with Emergency Release.                                |
|               | Roses for Bathroom Turn and Releases sold separately.<br>Shown here with our 240 Turn Rose. |

Shown here in our Dark Bronze Metal Antique finish.

## Product Information

Part of our 'Elements, by Croft' Collection.

All Turns are supplied with complete with Emergency Release.

Roses for Bathroom Turn and Releases sold separately. Shown here with our 240 Turn Rose.



Available in all Croft finishes excluding RBMA, TB,