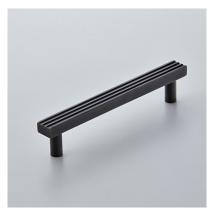

Product Code:195 / 195AProduct Name:Icon Cabinet HandleDescription:Meticulously crafted and bold in appearance, part of<br/>the Icon Collection.

Shown here in our Matte Black Bronze finish.