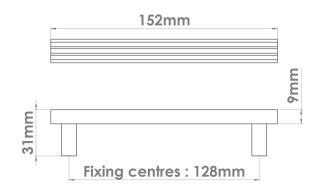

See product code 189 for our Icon Appliance Pulls

| Sizes    | L   | W  | Р  | Bolt Centres |
|----------|-----|----|----|--------------|
| 195-128  | 152 | 16 | 30 | 128mm        |
| 195-160  | 220 | 16 | 30 | 160mm        |
| 195-192  | 252 | 16 | 30 | 192mm        |
| 195-224  | 284 | 16 | 30 | 224mm        |
| 195-256  | 316 | 16 | 30 | 256mm        |
| 195A-192 | 254 | 19 | 40 | 192mm        |
| 195A-224 | 305 | 19 | 40 | 224mm        |
| 195A-256 | 356 | 19 | 40 | 256mm        |