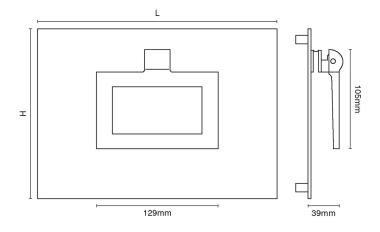

## **Product Information**

This product is a pull handle and does not operate a latch.

Supplied with 4 No M6 x 80mm threads, M6 dome nuts and washers

Available in three sizes as standard, custom backplate sizes also available. Speak with our team for details.

| Sizes     | W     | Н     | P    |
|-----------|-------|-------|------|
| 152 x 102 | 152mm | 102mm | 35mm |
| 178 x 127 | 178mm | 127mm | 35mm |
| 254 x 178 | 254mm | 178mm | 35mm |

Available in all Croft finishes excluding RBMA, TB,