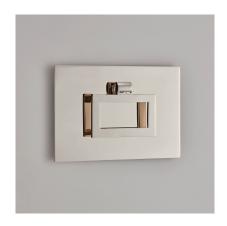

Product Code: 1931

Product Name: Edinburgh Handle

Description: Cast from the finest brass, this attractive and

impressive pull handle adds a real sense of grandeur to

any period property.

Shown here in our Polished Nickel finish.