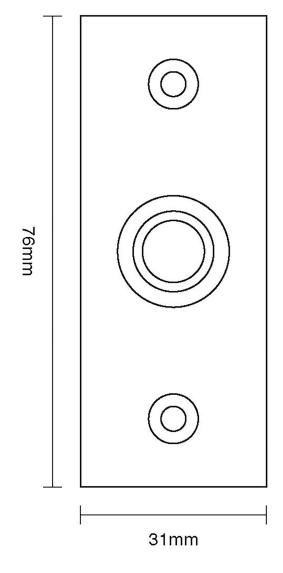

## Product Information

To suit battery or standard mains supply.

Fixing Centres: 56mm

Supplied with 2 No fixing screws in matching finish.

Available in all Croft finishes excluding ZB,