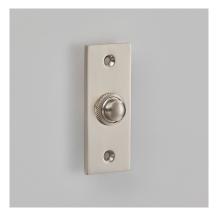

| Product Code: | 1910                                                                                                                                                                 |
|---------------|----------------------------------------------------------------------------------------------------------------------------------------------------------------------|
| Product Name: | Rectangular Bell Push                                                                                                                                                |
| Description:  | Our stylish rectangular bell push complete with knurled<br>detail and designed to complement our range of<br>entrance door furniture. Perfectly completes your look. |

Shown here in our Pearl Nickel finish.