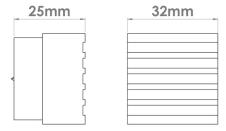

## Product Information

Supplied with a M5 x 65mm Break off screw

Available in all Croft finishes excluding RBMA, TB,