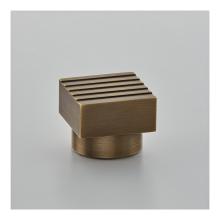

| Product Code: | 175                                                                                                                                                                             |
|---------------|---------------------------------------------------------------------------------------------------------------------------------------------------------------------------------|
| Product Name: | Icon Cabinet Knob                                                                                                                                                               |
| Description:  | Our Icon cabinet knob is as practical as it is stunnng.<br>With a fluted design on its face, the Icon knob is the<br>perfect finishing touch to add detail to any cabinet door. |

Shown here in our Antique Brass finish.