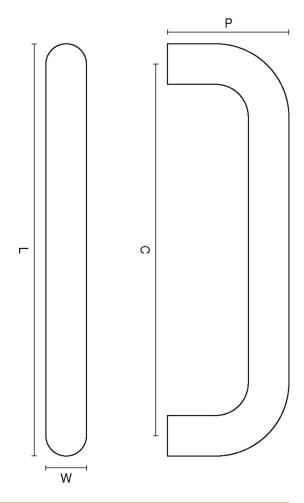

| Sizes    | L   | W  |
|----------|-----|----|
| 9 x 1"   | 229 | 25 |
| 12 x 1"  | 305 | 25 |
| 18" x 1" | 457 | 25 |
| 24 x 1"  | 610 | 25 |

Available in all Croft finishes excluding RBMA, TB,