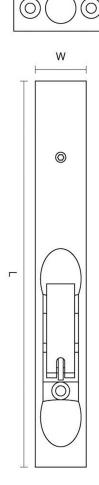

## Product Information

Available in the following sizes as standard: 6" x 3/4" 8" x 3/4" 10" x 3/4" 12" x 3/4" 18" x 3/4"

Available in all Croft finishes excluding RBMA, TB,