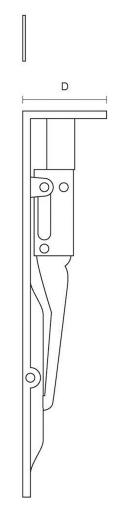

## Product Information

Available in the following sizes as standard: 6" x 3/4" 8" x 3/4" 10" x 3/4" 12" x 3/4" 18" x 3/4"

Available in all Croft finishes excluding RBMA, TB,