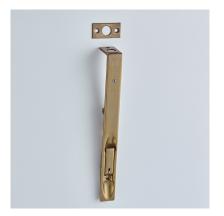

| Product Code: | 1827L                                                                                                                               |
|---------------|-------------------------------------------------------------------------------------------------------------------------------------|
| Product Name: | Lockable Lever Action Flush Bolt                                                                                                    |
| Description:  | Our Lockable Lever Action Flush Bolt is fitted to the inside of the door, with easy mechanism to smoothly bolt the door vertically. |

Shown here in our Aged Brass finish.