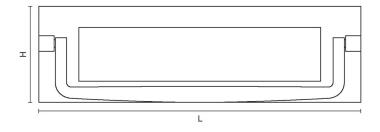

## Product Information

Letter Plates are supplied with fixings to suit up to 57mm thick doors as standard. An M6 x 80mm bolt, washer, and dome cap in matching finish.

Available in the following sizes, with our Letter Tidies available to cover the aperture and fixings.

(Recommended Letter Tidy size in brackets)

10" × 3" (11" × 3")

12" x 4" (12" x 4")

| Sizes    | L   | н   | Bolt Centres | Aperture |
|----------|-----|-----|--------------|----------|
| 10" x 3" | 254 | 76  | 227          | 190 x 41 |
| 12" x 4" | 305 | 105 | 269          | 238 x 53 |