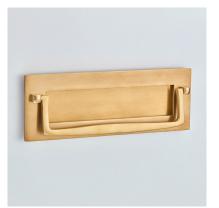

Product Code:1643Product Name:Postal KnockerDescription:Solid brass postal knocker, part of our full range of front<br/>door fittings.

Shown here in our Smoked Brass finish.

Available in all Croft finishes