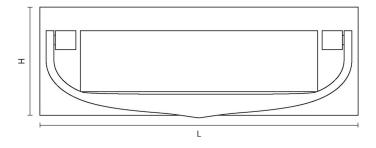

We recommend our 11" x 3" Letter Tidy to neatly cover the aperture and fixings.

| Sizes       | L   | н  | Bolt Centres | Aperture |
|-------------|-----|----|--------------|----------|
| 8" x 2 3/4" | 203 | 70 | 185          | 153 x 39 |