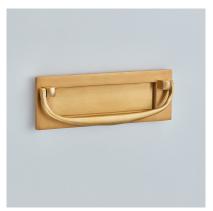

Product Code:1643-8Product Name:8" Postal KnockerDescription:Solid brass postal knocker with rounded handle, part of<br/>our full range of front door fittings.

Shown here in our Smoked Brass finish.

## Product Information

Please note the knocker arm style is curved for the 8" version of this postal knocker, also available in 10" x 3" and 12" x 4" versions.

Supplied with fixings to suit up to 57mm thick doors as standard. An M6 x 80mm bolt, washer, and dome cap in matching finish.