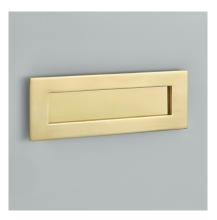

| Product Code: | 1635                                                                                                                                      |
|---------------|-------------------------------------------------------------------------------------------------------------------------------------------|
| Product Name: | Letter Plate                                                                                                                              |
| Description:  | Our popular solid brass letter plate is available in eight size options as standard and is part of our full range of front door fittings. |
|               | Shown here in our Polished Brass Unlacquered finish.                                                                                      |