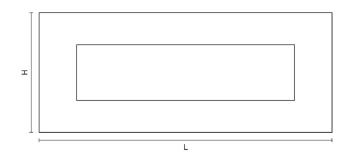

| Sizes       | L     | н     | Bolt Centres | Aperture   |
|-------------|-------|-------|--------------|------------|
| 8" x 2 3/4" | 203mm | 70mm  | 185mm        | 153 x 39mm |
| 10 x 3"     | 250mm | 76mm  | 227mm        | 190 x 41mm |
| 10 x 4"     | 254mm | 102mm | 222mm        | 187 x 47mm |
| 12 x 3"     | 305mm | 76mm  | 262mm        | 218 x 44mm |
| 12 x 4.1/4" | 305mm | 108mm | 269mm        | 238 x 53mm |
| 13 x 3"     | 330mm | 76mm  | 296mm        | 258 x 45mm |
| 14 x 4.1/2" | 355mm | 112mm | 316mm        | 270 x 51mm |