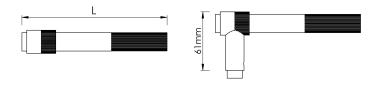

## Product Information

Suitable for door thickness 44mm - 65mm standard.

Add 6mm to lever projection to include Rose. Supplied with grub screw, 8mm grooved spindle and Allen key.

| Sizes | L   |
|-------|-----|
| 130   | 130 |
| 150   | 150 |