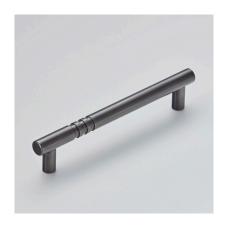

Product Code: 118

Product Name: Legacy Cabinet Handle

Description: The Legacy cabinet handle takes it's inspiration from

the classic race cars of the 1950's.

Shown here in our Imitation Bronze Unlacquered finish.