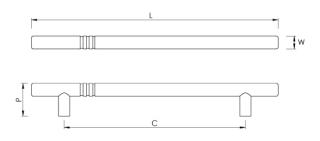

## **Product Information**

Our 118 is available 128, 160, 192, 224, or 256mm c/c, all 12mm dia and supplied with M4 fixing bolts.

Or move up a bar size to our 16mm dia 118A. Available in 192, 224, or 256mm c/c and supplied with M6 fixing bolts.

| Sizes   | L   | D  | Р  | С | Bolt Centres |
|---------|-----|----|----|---|--------------|
| 118-128 | 152 | 12 | 30 |   | 128mm        |
| 118-160 | 220 | 12 | 30 |   | 160mm        |
| 118-192 | 252 | 12 | 30 |   | 192mm        |
| 118-224 | 284 | 12 | 30 |   | 224mm        |
| 118-256 | 316 | 12 | 30 |   | 256mm        |