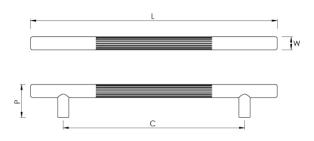

## **Product Information**

Our 114 is available 128, 160, 192, 224, or 256mm c/c, all 12mm dia and supplied with M4 fixing bolts.

Or move up a bar size to our 16mm dia 114A 224mm c/c supplied with M6 fixing bolts.

| Sizes   | L   | W | D  | Р  | Bolt Centres |
|---------|-----|---|----|----|--------------|
| 114-128 | 152 |   | 12 | 30 | 128mm        |
| 114-160 | 220 |   | 12 | 30 | 160mm        |
| 114-192 | 252 |   | 12 | 30 | 192mm        |
| 114-224 | 284 |   | 12 | 30 | 224mm        |
| 114-256 | 316 |   | 12 | 30 | 256mm        |