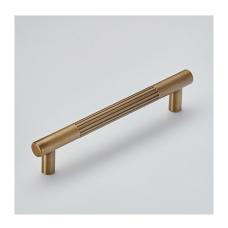

Product Code: 114

Product Name: Brooklands Cabinet Handle

Description: The Brooklands cabinet handle takes it's design concept

from a racing car feature originally used in the 1950's.

Shown here in our Light Antique Brass finish.