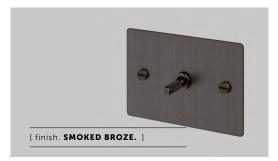

# **1G TOGGLE SWITCH**

[ range. **ELECTRICITY.** ]

[ knurl. CROSS. ]

[ detail. COIN SCREWS. ]

[ info. MEASUREMENTS. ]

# [ info. FINISH & SKU NUMBERS. ]

 Steel
 ZTG-07425

 Brass
 ZTG-05424

 Smoked Bronze
 ZTG-09426

 Black
 ZTG-02423

[sku.]