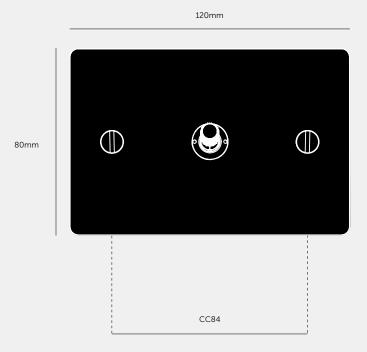

## [ info. SPECIFICATIONS. ]

Single Toggle Switch

Module Code: ZTM-01380 Style: On / Off Toggle Switch

250VAC / 10A

Single Pole / Double Throw

(can be controlled from 2 locations)

Backbox: Standard 2G.

Allow depth of module + sufficient space