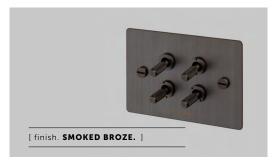

# **4G TOGGLE SWITCH**

[ range. **ELECTRICITY.** ]

[ knurl. CROSS. ]

[ detail. COIN SCREWS. ]

[ info. MEASUREMENTS. ]

## [ info. **SPECIFICATIONS.**]

Quadruple Toggle Switch Module Code: ZTM-01380 Style: On / Off Toggle Switch

250VAC / 10A

Single Pole / Double Throw

(can be controlled from 2 locations)

Backbox: Standard 2G.

Steel ZTG-07440

Brass ZTG-05439

Smoked Bronze ZTG-09441

Black ZTG-02438