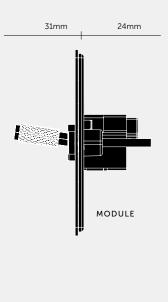

## [ info. SPECIFICATIONS. ]

Triple Toggle Switch

Module Code: ZTM-01380 Style: On / Off Toggle Switch

250VAC / 10A

Single Pole / Double Throw

(can be controlled from 2 locations)

Backbox: Standard 2G.

Allow depth of module + sufficient space

for connections when choosing a backbox.

[ finish. ] [ sku. ]

Steel ZTG-07435

Brass ZTG-05434

Smoked Bronze ZTG-09436

Black ZTG-02433