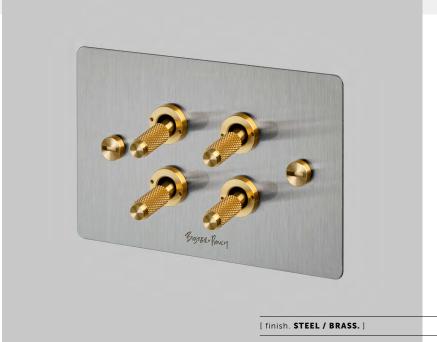

# HOW TO BUILD YOUR CUSTOM TOGGLE SWITCH

[ range. ELECTRICITY. ] A ki

All products are available in solid finishes, customisable with interchangeable details kits to suit any interior. Requires appropriate details kit.