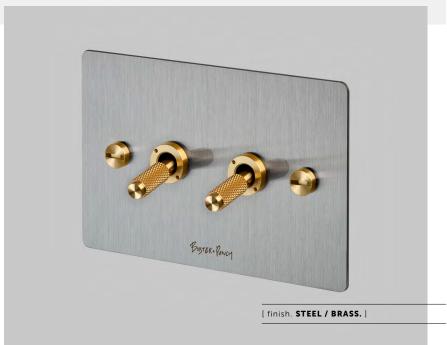

# **2G TOGGLE SWITCH**

[ range. **ELECTRICITY.** ]

[ knurl. CROSS. ]

[ detail. COIN SCREWS. ]

[ info. MEASUREMENTS.]

## [ info. DETAIL KIT & SKU NUMBERS. ]

 [ finish. ]
 [ sku. ]

 Steel
 ZTK-07632

 Brass
 ZTK-05631

 Smoked Bronze
 ZTK-09633

 Black
 ZTK-02630

[ info. CARE INSTRUCTIONS. ]