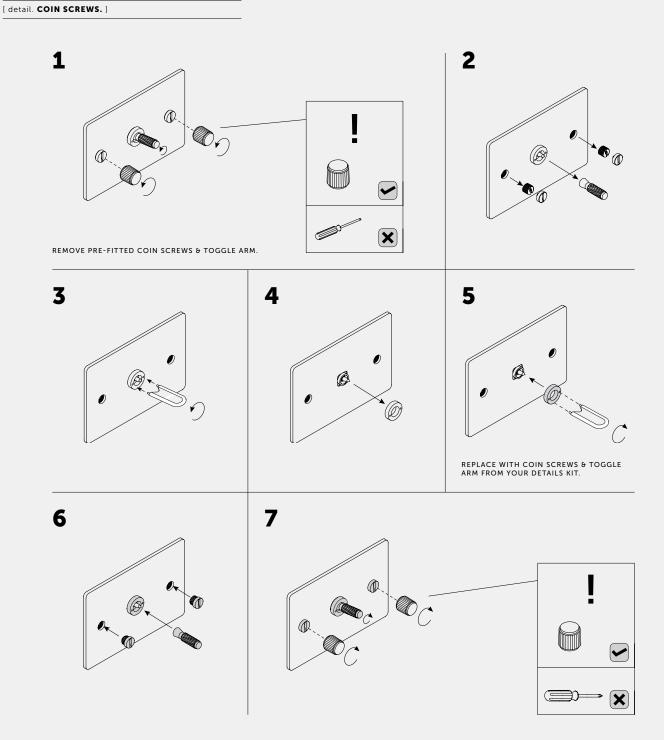

# **1G TOGGLE SWITCH**

[ range. **ELECTRICITY.** ]

[ knurl. CROSS. ]

[ detail. COIN SCREWS. ]

[ info. MEASUREMENTS. ]

# **2G TOGGLE SWITCH**

[ range. **ELECTRICITY.** ]

[ knurl. CROSS. ]

[ detail. COIN SCREWS. ]

[ info. MEASUREMENTS.]

# **3G TOGGLE SWITCH**

[ range. **ELECTRICITY.** ]

[ knurl. CROSS. ]

[ detail. COIN SCREWS. ]

[ info. MEASUREMENTS. ]

# **4G TOGGLE SWITCH**

[ range. **ELECTRICITY.** ]

[ knurl. CROSS. ]

[ detail. COIN SCREWS. ]

[ info. MEASUREMENTS. ]