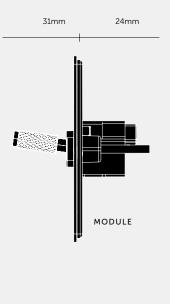

## [ info. SPECIFICATIONS. ]

Double Toggle Switch

Module Code: ZTM-01380 Style: On / Off Toggle Switch

250VAC / 10A

Single Pole / Double Throw

(can be controlled from 2 locations)

Backbox:Standard 2G.

Allow depth of module + sufficient space

for connections when choosing a backbox.

| [ info. FINISH & SKU NUMBERS. ] |                              |           |  |
|---------------------------------|------------------------------|-----------|--|
| [finish.]                       |                              | [ sku. ]  |  |
| -                               | Steel                        | ZTG-07430 |  |
|                                 | Brass                        | ZTG-05429 |  |
|                                 | Smoked Bronze                | ZTG-09431 |  |
|                                 | Black                        | ZTG-02428 |  |
| [ inf                           | O. DETAIL KIT & SKU NUMBERS. | 1         |  |
| [finish.]                       |                              | [ sku. ]  |  |
| -                               | Steel                        | ZTK-07632 |  |
|                                 | Brass                        | ZTK-05631 |  |