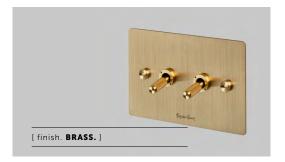

# **2G TOGGLE SWITCH**

[ range. **ELECTRICITY.** ]

[ knurl. CROSS. ]

[ detail. COIN SCREWS. ]

[ info. MEASUREMENTS.]

# [ info. FINISH & SKU NUMBERS. ]

 Steel
 ZTG-07425

 Brass
 ZTG-05424

 Smoked Bronze
 ZTG-09426

 Black
 ZTG-02423

[sku.]