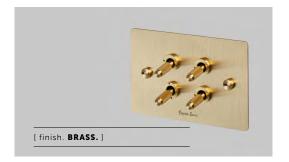

# **4G TOGGLE SWITCH**

[ range. **ELECTRICITY.** ]

[ knurl. CROSS. ]

[ detail. COIN SCREWS. ]

[ info. MEASUREMENTS. ]

## [ info. **SPECIFICATIONS.**]

Quadruple Toggle Switch Module Code: ZTM-01380 Style: On / Off Toggle Switch

250VAC / 10A

Single Pole / Double Throw

(can be controlled from 2 locations)

Backbox: Standard 2G.

Steel ZTG-07440

Brass ZTG-05439

Smoked Bronze ZTG-09441

Black ZTG-02438