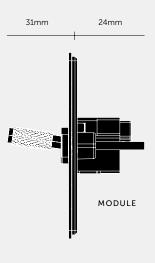

## [ info. SPECIFICATIONS. ]

Single Toggle Switch

Module Code: ZTM-01380 Style: On / Off Toggle Switch

250VAC / 10A

Single Pole / Double Throw

(can be controlled from 2 locations)

Backbox: Standard 2G.

Allow depth of module + sufficient space

for connections when choosing a backbox.