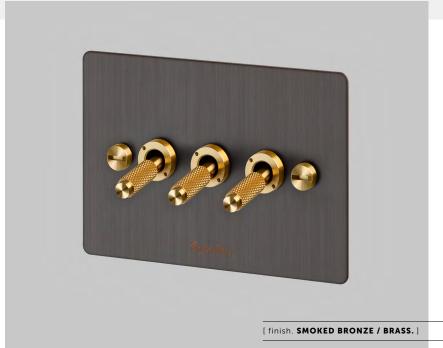

# **3G TOGGLE SWITCH**

[ range. **ELECTRICITY.** ]

[ knurl. CROSS. ]

[ detail. COIN SCREWS. ]

[ info. MEASUREMENTS. ]

for connections when choosing a backbox.

[ finish. ] [ sku. ]

Steel ZTG-07435

Brass ZTG-05434

Smoked Bronze ZTG-09436

Black ZTG-02433