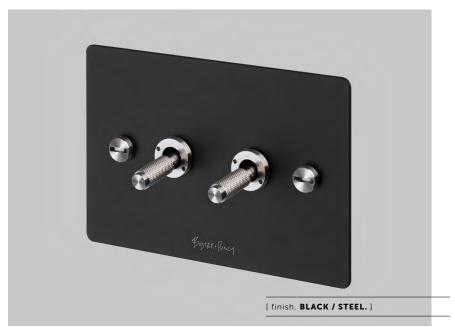

## [ info. DETAIL KIT & SKU NUMBERS. ]

 [ finish. ]
 [ sku. ]

 Steel
 ZTK-07632

 Brass
 ZTK-05631

 Smoked Bronze
 ZTK-09633

 Black
 ZTK-02630

[ info. CARE INSTRUCTIONS. ]

## [ info. DETAIL KIT & SKU NUMBERS. ]

 [ finish. ]
 [ sku. ]

 Steel
 ZTK-07632

 Brass
 ZTK-05631

 Smoked Bronze
 ZTK-09633

 Black
 ZTK-02630

[ info. CARE INSTRUCTIONS. ]

[ type. SWITCH MODULES.]