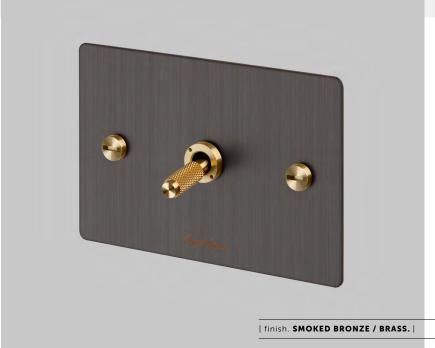

# **1G TOGGLE SWITCH**

[ range. **ELECTRICITY.** ]

[ knurl. CROSS. ]

[ detail. COIN SCREWS. ]

[ info. MEASUREMENTS. ]

# [ info. FINISH & SKU NUMBERS. ]

 Steel
 ZTG-07425

 Brass
 ZTG-05424

 Smoked Bronze
 ZTG-09426

 Black
 ZTG-02423

[sku.]