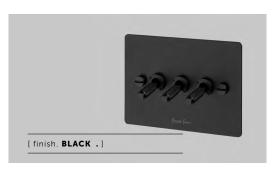

# **3G TOGGLE SWITCH**

[ range. **ELECTRICITY.** ]

[ knurl. CROSS. ]

[ detail. COIN SCREWS. ]

[ info. MEASUREMENTS. ]

#### \*DETAILS KITS AVAILABLE TO CREATE MIXED FINISHES

## [ info. SPECIFICATIONS. ]

Triple Toggle Switch

Module Code: ZTM-01380 Style: On / Off Toggle Switch

250VAC / 10A

Single Pole / Double Throw

(can be controlled from 2 locations)

Backbox: Standard 2G.

Allow depth of module + sufficient space