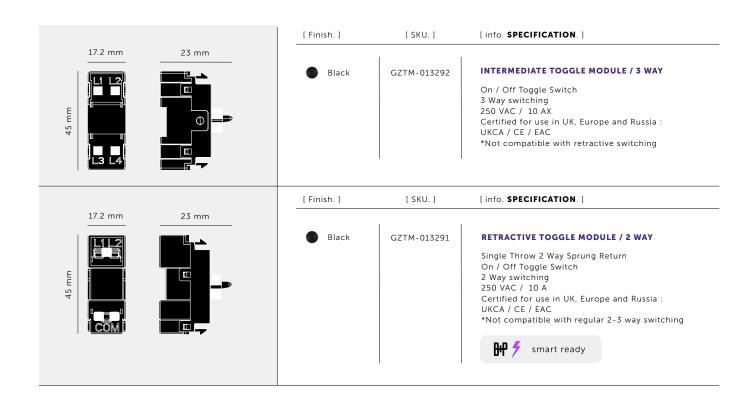

NTS. ]





#### \*DETAILS KITS AVAILABLE TO CREATE MIXED FINISHES

## [ info. **SPECIFICATIONS.**]

Quadruple Toggle Switch Module Code: ZTM-01380 Style: On / Off Toggle Switch

250VAC / 10A

Single Pole / Double Throw

(can be controlled from 2 locations)

Backbox: Standard 2G.

Allow depth of module + sufficient space

for connections when choosing a backbox.

| info. FINISH & SKU NUMBER | ٠., |
|---------------------------|-----|
|                           |     |

[ finish. ] [ sku. ]

Steel ZTG-07440

Brass ZTG-05439

Smoked Bronze ZTG-09441

Black ZTG-02438

## [ info. DETAIL KIT & SKU NUMBERS. ]

 [ finish. ]
 [ sku. ]

 Steel
 ZTK-07632

 Brass
 ZTK-05631

 Smoked Bronze
 ZTK-09633

 Black
 ZTK-02630

[ info. CARE INSTRUCTIONS. ]

[ type. SWITCH MODULES.]

[ info. SPEC SHEET. ]





# HOW TO BUILD YOUR CUSTOM TOGGLE SWITCH

[ range. ELECTRICITY. ] A ki

All products are available in solid finishes, customisable with interchangeable details kits to suit any interior. Requires appropriate details kit.