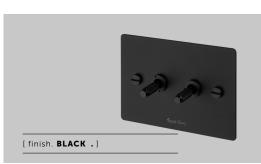

# **2G TOGGLE SWITCH**

[ range. **ELECTRICITY.** ]

[ knurl. CROSS. ]

[ detail. COIN SCREWS. ]

[ info. MEASUREMENTS.]

# [ info. FINISH & SKU NUMBERS. ]

 Steel
 ZTG-07425

 Brass
 ZTG-05424

 Smoked Bronze
 ZTG-09426

 Black
 ZTG-02423

[sku.]