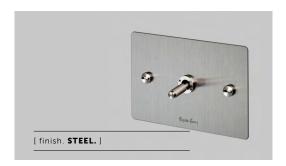

# **1G TOGGLE SWITCH**

[ range. **ELECTRICITY.** ]

[ knurl. CROSS. ]

[ detail. COIN SCREWS. ]

[ info. MEASUREMENTS. ]

# [ info. FINISH & SKU NUMBERS. ]

 Steel
 ZTG-07425

 Brass
 ZTG-05424

 Smoked Bronze
 ZTG-09426

 Black
 ZTG-02423

[sku.]