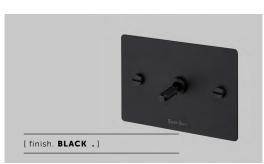

# **1G TOGGLE SWITCH**

[ range. **ELECTRICITY.** ]

[ knurl. CROSS. ]

[ detail. COIN SCREWS. ]

[ info. MEASUREMENTS. ]

# [ info. FINISH & SKU NUMBERS. ]

 Steel
 ZTG-07425

 Brass
 ZTG-05424

 Smoked Bronze
 ZTG-09426

 Black
 ZTG-02423

[sku.]