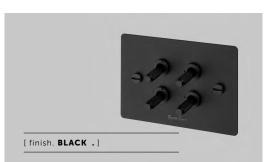

# **4G TOGGLE SWITCH**

[ range. **ELECTRICITY.** ]

[ knurl. CROSS. ]

[ detail. COIN SCREWS. ]

[ info. MEASUREMENTS. ]

## [ info. **SPECIFICATIONS.**]

Quadruple Toggle Switch Module Code: ZTM-01380 Style: On / Off Toggle Switch

250VAC / 10A

Single Pole / Double Throw

(can be controlled from 2 locations)

Backbox: Standard 2G.