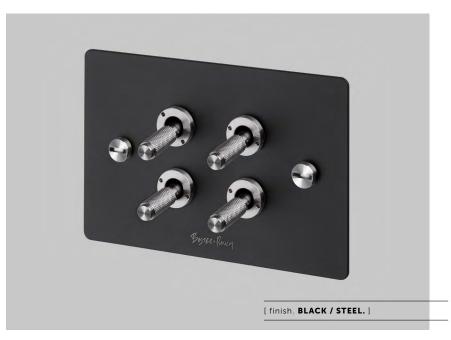

# **4G TOGGLE SWITCH**

[ range. **ELECTRICITY.** ]

[ knurl. CROSS. ]

[ detail. COIN SCREWS. ]

[ info. MEASUREMENTS. ]

## [ info. **SPECIFICATIONS.**]

Quadruple Toggle Switch Module Code: ZTM-01380 Style: On / Off Toggle Switch

250VAC / 10A

Single Pole / Double Throw

(can be controlled from 2 locations)

Backbox: Standard 2G.