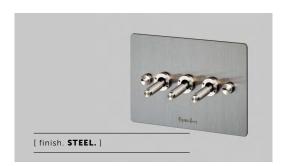

# **3G TOGGLE SWITCH**

[ range. **ELECTRICITY.** ]

[ knurl. CROSS. ]

[ detail. COIN SCREWS. ]

[ info. MEASUREMENTS. ]

for connections when choosing a backbox.

[ finish. ] [ sku. ]

Steel ZTG-07435

Brass ZTG-05434

Smoked Bronze ZTG-09436

Black ZTG-02433