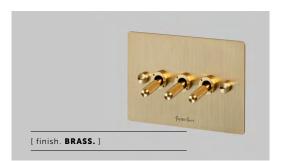

# **3G TOGGLE SWITCH**

[ range. **ELECTRICITY.** ]

[ knurl. CROSS. ]

[ detail. COIN SCREWS. ]

[ info. MEASUREMENTS. ]

for connections when choosing a backbox.

[ finish. ] [ sku. ]

Steel ZTG-07435

Brass ZTG-05434

Smoked Bronze ZTG-09436

Black ZTG-02433