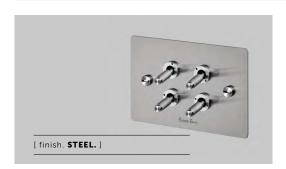

# **4G TOGGLE SWITCH**

[ range. **ELECTRICITY.** ]

[ knurl. CROSS. ]

[ detail. COIN SCREWS. ]

[ info. MEASUREMENTS. ]

## [ info. **SPECIFICATIONS.**]

Quadruple Toggle Switch Module Code: ZTM-01380 Style: On / Off Toggle Switch

250VAC / 10A

Single Pole / Double Throw

(can be controlled from 2 locations)

Backbox: Standard 2G.

Steel ZTG-07440

Brass ZTG-05439

Smoked Bronze ZTG-09441

Black ZTG-02438