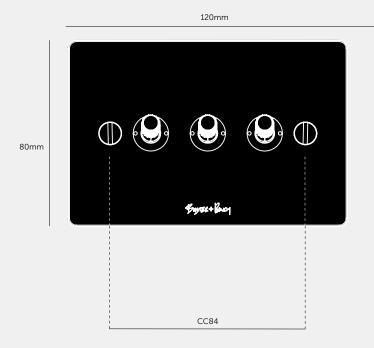

# **3G TOGGLE SWITCH**

[ range. **ELECTRICITY.** ]

[ knurl. CROSS. ]

[ detail. COIN SCREWS. ]

[ info. MEASUREMENTS. ]