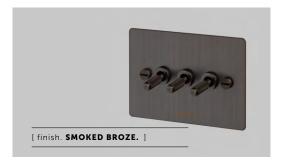

# **3G TOGGLE SWITCH**

[ range. **ELECTRICITY.** ]

[ knurl. CROSS. ]

[ detail. COIN SCREWS. ]

[ info. MEASUREMENTS. ]

for connections when choosing a backbox.

[ finish. ] [ sku. ]

Steel ZTG-07435

Brass ZTG-05434

Smoked Bronze ZTG-09436

Black ZTG-02433