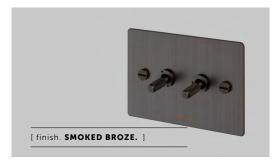

# **2G TOGGLE SWITCH**

[ range. **ELECTRICITY.** ]

[ knurl. CROSS. ]

[ detail. COIN SCREWS. ]

[ info. MEASUREMENTS.]

# [ info. FINISH & SKU NUMBERS. ]

 Steel
 ZTG-07425

 Brass
 ZTG-05424

 Smoked Bronze
 ZTG-09426

 Black
 ZTG-02423

[sku.]