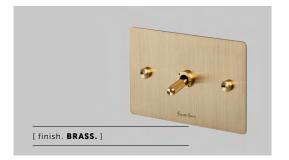

# **1G TOGGLE SWITCH**

[ range. **ELECTRICITY.** ]

[ knurl. CROSS. ]

[ detail. COIN SCREWS. ]

[ info. MEASUREMENTS. ]

# [ info. FINISH & SKU NUMBERS. ]

 Steel
 ZTG-07425

 Brass
 ZTG-05424

 Smoked Bronze
 ZTG-09426

 Black
 ZTG-02423

[sku.]