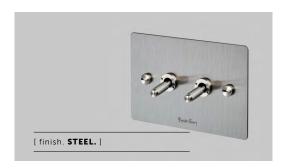

# **2G TOGGLE SWITCH**

[ range. **ELECTRICITY.** ]

[ knurl. CROSS. ]

[ detail. COIN SCREWS. ]

[ info. MEASUREMENTS.]

# [ info. FINISH & SKU NUMBERS. ]

 Steel
 ZTG-07425

 Brass
 ZTG-05424

 Smoked Bronze
 ZTG-09426

 Black
 ZTG-02423

[sku.]