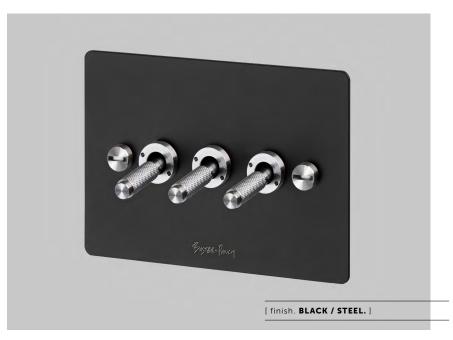

# **3G TOGGLE SWITCH**

[ range. **ELECTRICITY.** ]

[ knurl. CROSS. ]

[ detail. COIN SCREWS. ]

[ info. MEASUREMENTS. ]

#### \*DETAILS KITS AVAILABLE TO CREATE MIXED FINISHES

## [ info. SPECIFICATIONS. ]

Triple Toggle Switch

Module Code: ZTM-01380 Style: On / Off Toggle Switch

250VAC / 10A

Single Pole / Double Throw

(can be controlled from 2 locations)

Backbox: Standard 2G.

Allow depth of module + sufficient space