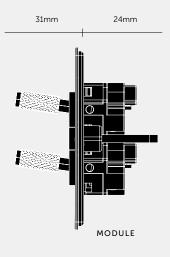

## [ info. SPECIFICATIONS. ]

Single Toggle Switch

Module Code: ZTM-01380 Style: On / Off Toggle Switch

250VAC / 10A

Single Pole / Double Throw

(can be controlled from 2 locations)

Backbox: Standard 2G.

Allow depth of module + sufficient space

for connections when choosing a backbox.