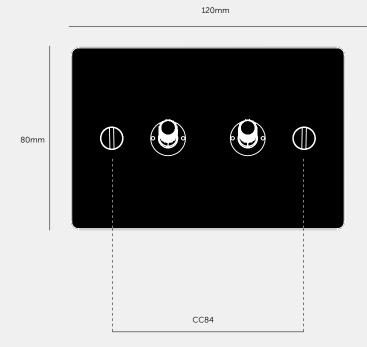

# **2G TOGGLE SWITCH**

[ range. **ELECTRICITY.** ]

[ knurl. CROSS. ]

[ detail. COIN SCREWS. ]

[ info. MEASUREMENTS.]