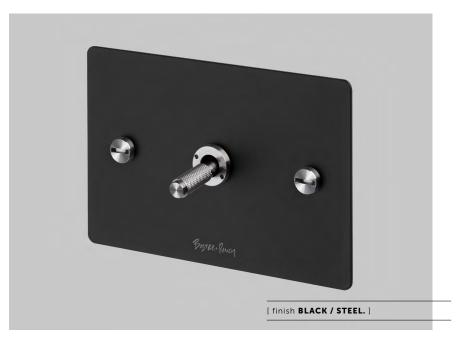

# [ info. FINISH & SKU NUMBERS. ]

 Steel
 ZTG-07425

 Brass
 ZTG-05424

 Smoked Bronze
 ZTG-09426

 Black
 ZTG-02423

[sku.]

## [ info. DETAIL KIT & SKU NUMBERS. ]

 [ finish. ]
 [ sku. ]

 Steel
 ZTK-07632

 Brass
 ZTK-05631

 Smoked Bronze
 ZTK-09633

 Black
 ZTK-02630

[ info. CARE INSTRUCTIONS. ]