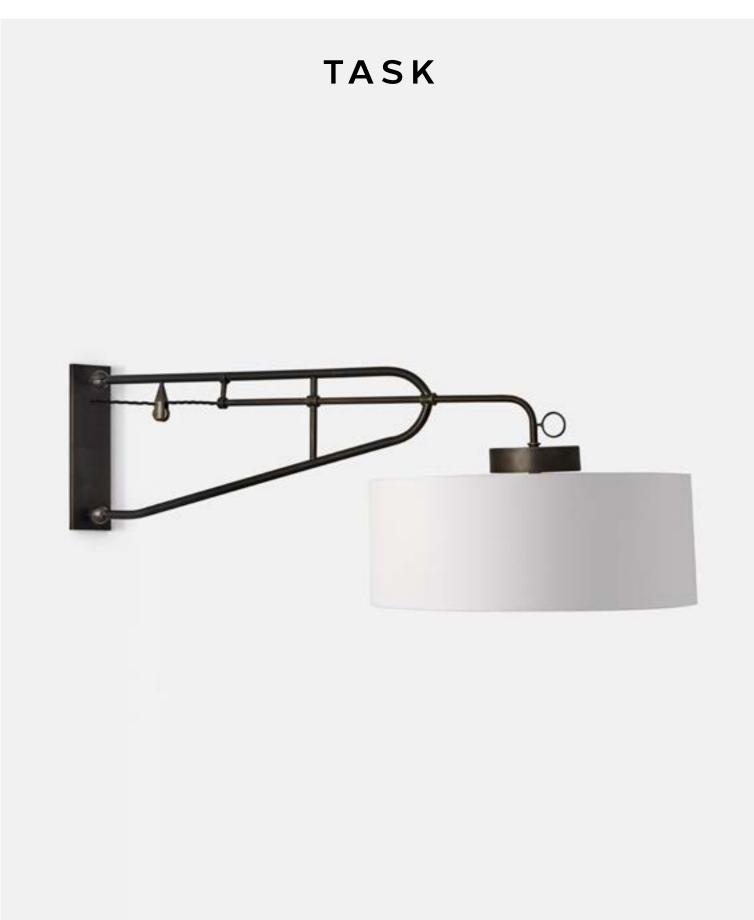

## TASK

Our Task Wall Light is a stand-out piece with all the practical charm and clean lines of its Machine Age influence. With adjustable projection, swivelling arm and tilting shade, this versatile wall light is ideal for mounting above desks or tables or armchairs.

The Task Light is handmade from formed brass tubing and machined castings. It can be specified with a switched pull cord and plug, or hard-wired.

Shown here in Antique Bronze it is also available in any of our standard finishes.