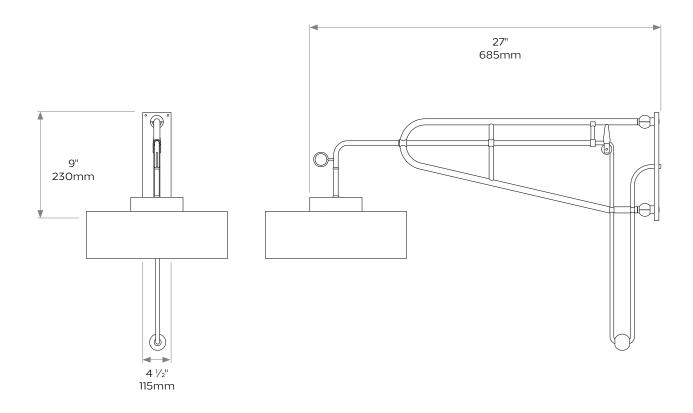

### DIMENSIONS

Height: 9"/230mm Width: 2 ½"/60mm Projection retracted: 27"/685mm Projection extended: 34 ½"/875mm

#### Product code WL028DS

Due to the hand-crafted nature of some products, stated dimensions may have a tolerance of ± ¼"/6mm. If tighter tolerances are required for a specific installation, please state on your enquiry