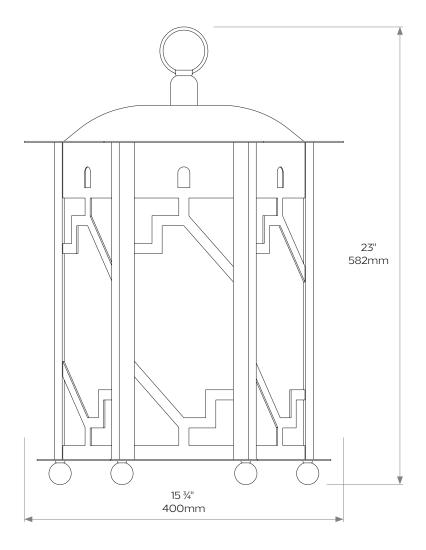

COLLIER WEBB

www.collierwebb.com

## STEPPE LANTERN

Our Steppe Lantern is undeniably Deco-inspired and is complimented by our smaller Steppe Wall Light.

It is supplied with one metre of hanging chain but can also be adapted for table mounting. Crisply created from hand pierced brass sheet, the design creates a distinctive silhouette over the frosted glass panels.

Shown here in Antique Brass but available in any of our standard finishes.

## **DIMENSIONS**

Height: 23"/582mm Width: 15 ¾"/400mm

## **BULB TYPE**

**UK** E27 Bulb holder **EU** E27 Bulb holder **US** E26 plain Bulb holder

## Weight 16kg35lbs

**Care instructions:** Simply dust regularly with a clean soft cloth. Care should be taken not to use abrasives of any kind.

Product code HL016



Due to the hand-crafted nature of some products, stated dimensions may have a tolerance of  $\pm \frac{1}{4}$  /6mm. If tighter tolerances are required for a specific installation, please state on your enquiry

COLLIER WEBB