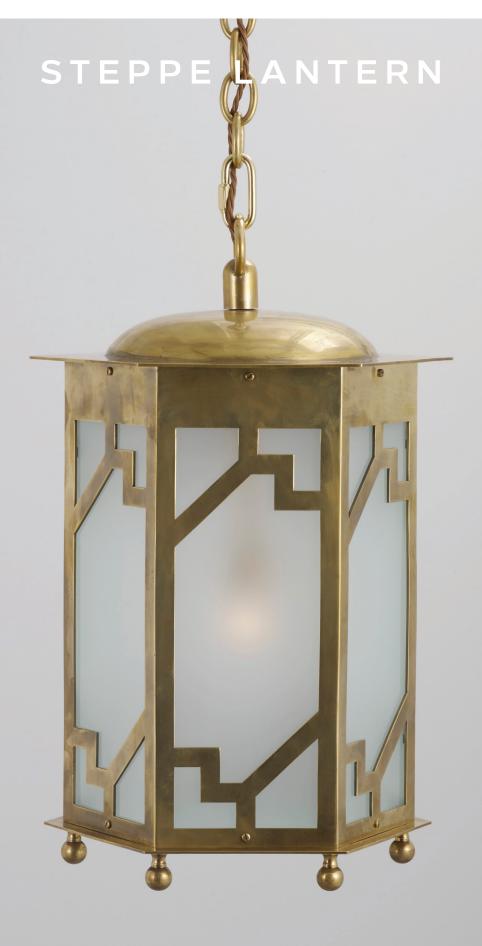

## STEPPE LANTERN

Our Steppe Lantern is undeniably Deco-inspired and is complimented by our smaller Steppe Wall Light.

It is supplied with one metre of hanging chain but can also be adapted for table mounting. Crisply created from hand pierced brass sheet, the design creates a distinctive silhouette over the frosted glass panels.

Shown here in Antique Brass but available in any of our standard finishes.