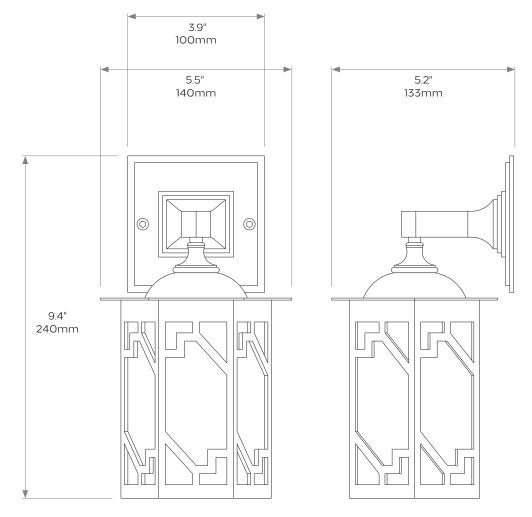

#### DIMENSIONS

Height: 9.4"/240mm Width: 5.5"/140mm Projection: 5.2"/133mm Backplate: 3.9"/100mm