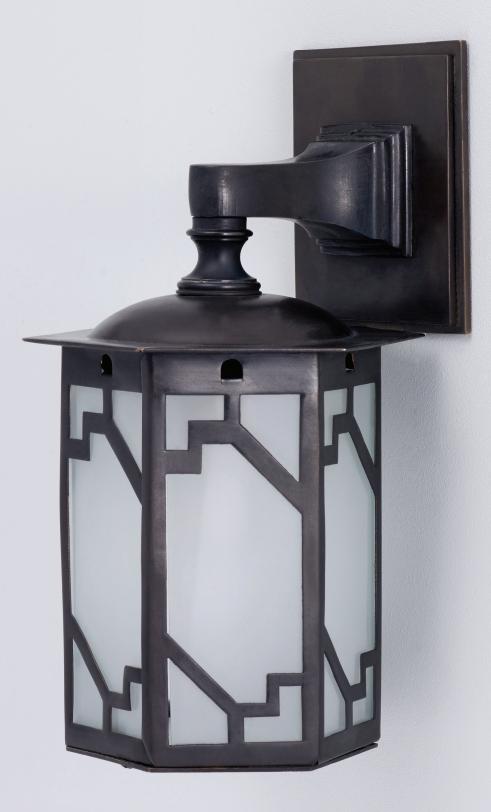

## STEPPE WALL LANTERN

Our Steppe Wall Lantern is a Deco-inspired mini masterpiece and is complimented by our larger Steppe Hanging Lantern.

Crisply created from hand pierced brass sheet which creates a patterned silhouette over the frosted glass panels. It is mounted to the wall on a cast bracket featuring invisible fixings.

Shown here in Dark Bronze but available in any of our standard finishes.